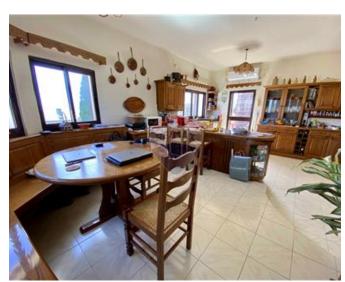

## **Bungalow Detached - For Sale - Bahar Ic-Caghaq**

A well maintained, detached bungalow, set on approximately 1,500sqm of land, situated in very tranquil surroundings, border with Madliena. Spacious accommodation comprises of an entrance hall, a cloakroom, guest toilet, sitting/dining, living room, fitted kitchen/breakfast with a pantry, bathroom, and 3 bedrooms (main with walk-in wardrobe and en-suite) This magnificent residence further comprises a large swimming pool with ample deck area, a mature garden, extensive terraces, an independent 2 bedroom flat-let, a work-shop, utility room, storage and a 3 car garage. Must be seen to be truly appreciated!

#### Rooms

- Kitchen/Living/Dining: 6.3 x 5.5 m (34.65 m2)
- Living: 4.5 x 7.2 m (32.4 m2)
- Sitting/Dining: 4.6 x 10 m (46 m2)
- ✓ Bathroom : 3.5 x 2.4 m (8.4 m2)
- ✓ Double Bedroom : 3.9 x 4.5 m (17.55 m2)
- ✓ Double Bedroom : 3.9 x 4.5 m (17.55 m2)
- Double Bedroom : 5.5 x 4.2 m (23.1 m2)
- ✓ Shower Ensuite : 3 x 5 m (15 m2)
- ✓ Walk In Wardrobe : 3 x 3 m (9 m2)
- ✓ Box Room : 1.9 x 1.5 m (2.85 m2)
- ✓ Guest Toilet: 3 x 1.5 m (4.5 m2)