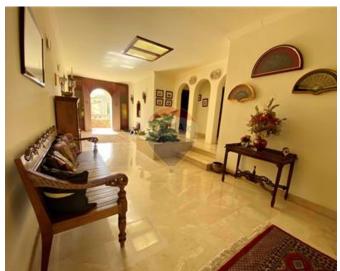

## **Bungalow Detached - For Sale - Bahar Ic-Caghaq**

A well maintained, detached bungalow, set on approximately 1,500sqm of land, situated in very tranquil surroundings, border with Madliena. Spacious accommodation comprises of an entrance hall, a cloakroom, guest toilet, sitting/dining, living room, fitted kitchen/breakfast with a pantry, bathroom, and 3 bedrooms (main with walk-in wardrobe and en-suite) This magnificent residence further comprises a large swimming pool with ample deck area, a mature garden, extensive terraces, an independent 2 bedroom flat-let, a work-shop, utility room, storage and a 3 car garage. Must be seen to be truly appreciated!

#### **Features**

- En Suite
- Marble Floor
- ✓ Pool
- Garden

- Entrance Hall
- Skirting
- ✓ Well

- ✓ Hall: 12 x 3 m (36 m2)
- ✓ Box Room : 3.5 x 2.5 m (8.75 m2)