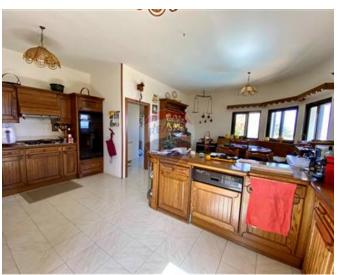

## **Bungalow Detached - For Sale - Bahar Ic-Caghaq**

A well maintained, detached bungalow, set on approximately 1,500sqm of land, situated in very tranquil surroundings, border with Madliena. Spacious accommodation comprises of an entrance hall, a cloakroom, guest toilet, sitting/dining, living room, fitted kitchen/breakfast with a pantry, bathroom, and 3 bedrooms (main with walk-in wardrobe and en-suite) This magnificent residence further comprises a large swimming pool with ample deck area, a mature garden, extensive terraces, an independent 2 bedroom flat-let, a work-shop, utility room, storage and a 3 car garage. Must be seen to be truly appreciated!

#### Rooms

- Kitchen/Living/Dining: 6.3 x 5.5 m (34.65 m2)
- Living: 4.5 x 7.2 m (32.4 m2)
- Sitting/Dining: 4.6 x 10 m (46 m2)
- ✓ Bathroom : 3.5 x 2.4 m (8.4 m2)
- ✓ Double Bedroom : 3.9 x 4.5 m (17.55 m2)
- ✓ Double Bedroom : 3.9 x 4.5 m (17.55 m2)
- Double Bedroom : 5.5 x 4.2 m (23.1 m2)
- ✓ Shower Ensuite : 3 x 5 m (15 m2)
- ✓ Walk In Wardrobe : 3 x 3 m (9 m2)
- ✓ Box Room : 1.9 x 1.5 m (2.85 m2)
- ✓ Guest Toilet: 3 x 1.5 m (4.5 m2)