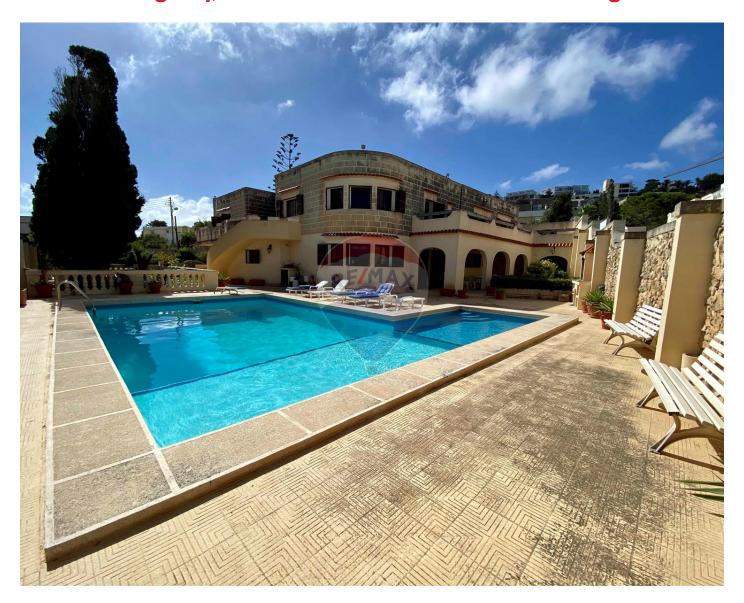

## **Bungalow Detached - For Sale - Bahar Ic-Caghaq**

A well maintained, detached bungalow, set on approximately 1,500sqm of land, situated in very tranquil surroundings, border with Madliena. Spacious accommodation comprises of an entrance hall, a cloakroom, guest toilet, sitting/dining, living room, fitted kitchen/breakfast with a pantry, bathroom, and 3 bedrooms (main with walk-in wardrobe and en-suite) This magnificent residence further comprises a large swimming pool with ample deck area, a mature garden, extensive terraces, an independent 2 bedroom flat-let, a work-shop, utility room, storage and a 3 car garage. Must be seen to be truly appreciated!

#### **Features**

- En Suite
- Marble Floor
- ✓ Pool
- Garden

- Entrance Hall
- Skirting
- ✓ Well