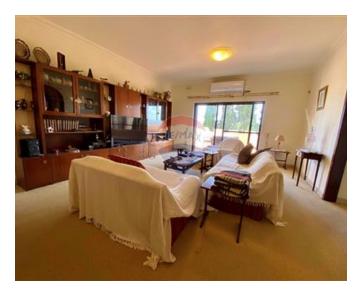

## **Bungalow Detached - For Sale - Bahar Ic-Caghaq**

A well maintained, detached bungalow, set on approximately 1,500sqm of land, situated in very tranquil surroundings, border with Madliena. Spacious accommodation comprises of an entrance hall, a cloakroom, guest toilet, sitting/dining, living room, fitted kitchen/breakfast with a pantry, bathroom, and 3 bedrooms (main with walk-in wardrobe and en-suite) This magnificent residence further comprises a large swimming pool with ample deck area, a mature garden, extensive terraces, an independent 2 bedroom flat-let, a work-shop, utility room, storage and a 3 car garage. Must be seen to be truly appreciated!

#### Rooms

- Kitchen/Living/Dining: 6.3 x 5.5 m (34.65 m2)
- Living: 4.5 x 7.2 m (32.4 m2)
- Sitting/Dining: 4.6 x 10 m (46 m2)
- ✓ Bathroom : 3.5 x 2.4 m (8.4 m2)
- ✓ Double Bedroom : 3.9 x 4.5 m (17.55 m2)
- ✓ Double Bedroom : 3.9 x 4.5 m (17.55 m2)
- Double Bedroom : 5.5 x 4.2 m (23.1 m2)
- ✓ Shower Ensuite : 3 x 5 m (15 m2)
- ✓ Walk In Wardrobe : 3 x 3 m (9 m2)
- ✓ Box Room : 1.9 x 1.5 m (2.85 m2)
- ✓ Guest Toilet: 3 x 1.5 m (4.5 m2)