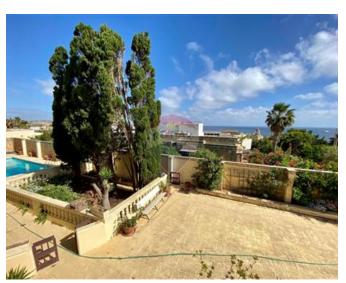

## **Bungalow Detached - For Sale - Bahar Ic-Caghaq**

A well maintained, detached bungalow, set on approximately 1,500sqm of land, situated in very tranquil surroundings, border with Madliena. Spacious accommodation comprises of an entrance hall, a cloakroom, guest toilet, sitting/dining, living room, fitted kitchen/breakfast with a pantry, bathroom, and 3 bedrooms (main with walk-in wardrobe and en-suite) This magnificent residence further comprises a large swimming pool with ample deck area, a mature garden, extensive terraces, an independent 2 bedroom flat-let, a work-shop, utility room, storage and a 3 car garage. Must be seen to be truly appreciated!

#### **Features**

- En Suite
- Marble Floor
- ✓ Pool
- Garden

- Entrance Hall
- Skirting
- ✓ Well