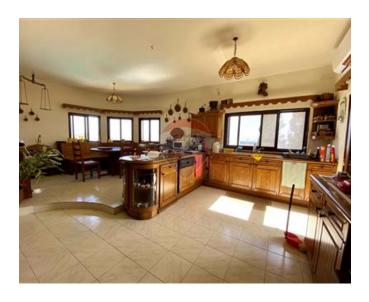

## **Bungalow Detached - For Sale - Bahar Ic-Caghaq**

A well maintained, detached bungalow, set on approximately 1,500sqm of land, situated in very tranquil surroundings, border with Madliena. Spacious accommodation comprises of an entrance hall, a cloakroom, guest toilet, sitting/dining, living room, fitted kitchen/breakfast with a pantry, bathroom, and 3 bedrooms (main with walk-in wardrobe and en-suite) This magnificent residence further comprises a large swimming pool with ample deck area, a mature garden, extensive terraces, an independent 2 bedroom flat-let, a work-shop, utility room, storage and a 3 car garage. Must be seen to be truly appreciated!

#### Rooms

- Kitchen/Living/Dining: 6.3 x 5.5 m (34.65 m2)
- Living: 4.5 x 7.2 m (32.4 m2)
- Sitting/Dining: 4.6 x 10 m (46 m2)
- ✓ Bathroom : 3.5 x 2.4 m (8.4 m2)
- ✓ Double Bedroom : 3.9 x 4.5 m (17.55 m2)
- ✓ Double Bedroom : 3.9 x 4.5 m (17.55 m2)
- Double Bedroom : 5.5 x 4.2 m (23.1 m2)
- ✓ Shower Ensuite : 3 x 5 m (15 m2)
- ✓ Walk In Wardrobe : 3 x 3 m (9 m2)
- ✓ Box Room : 1.9 x 1.5 m (2.85 m2)
- ✓ Guest Toilet: 3 x 1.5 m (4.5 m2)