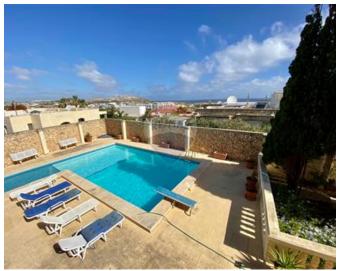

## **Bungalow Detached - For Sale - Bahar Ic-Caghaq**

A well maintained, detached bungalow, set on approximately 1,500sqm of land, situated in very tranquil surroundings, border with Madliena. Spacious accommodation comprises of an entrance hall, a cloakroom, guest toilet, sitting/dining, living room, fitted kitchen/breakfast with a pantry, bathroom, and 3 bedrooms (main with walk-in wardrobe and en-suite) This magnificent residence further comprises a large swimming pool with ample deck area, a mature garden, extensive terraces, an independent 2 bedroom flat-let, a work-shop, utility room, storage and a 3 car garage. Must be seen to be truly appreciated!

#### **Features**

- En Suite
- Marble Floor
- ✓ Pool
- Garden

- Entrance Hall
- Skirting
- ✓ Well