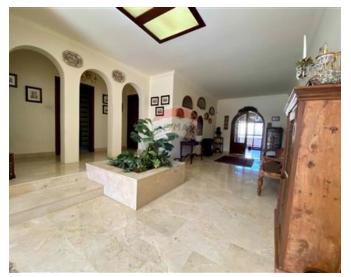

## **Bungalow Detached - For Sale - Bahar Ic-Caghaq**

A well maintained, detached bungalow, set on approximately 1,500sqm of land, situated in very tranquil surroundings, border with Madliena. Spacious accommodation comprises of an entrance hall, a cloakroom, guest toilet, sitting/dining, living room, fitted kitchen/breakfast with a pantry, bathroom, and 3 bedrooms (main with walk-in wardrobe and en-suite) This magnificent residence further comprises a large swimming pool with ample deck area, a mature garden, extensive terraces, an independent 2 bedroom flat-let, a work-shop, utility room, storage and a 3 car garage. Must be seen to be truly appreciated!

#### **Features**

- En Suite
- Marble Floor
- ✓ Pool
- Garden

- Entrance Hall
- Skirting
- ✓ Well

- ✓ Hall: 12 x 3 m (36 m2)
- ✓ Box Room : 3.5 x 2.5 m (8.75 m2)