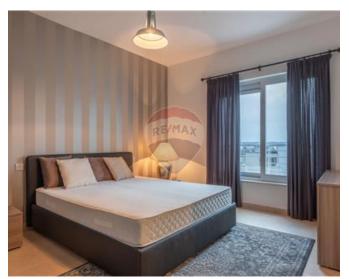

## **Apartment - For Sale - Sliema**

A south facing, corner, luxury Apartment, having side sea-views, forming part of Fort Cambridge and enjoying the use of a communal swimming pool. Accommodation is spread on approximately 147sqm and comprises of an entrance hall, good sized open plan fitted kitchen/dining/living, bathroom, 3 bedrooms, shower en-suite and 2 terraces This attractive property is being sold with all its good quality furniture. A parking space is included. Highly recommended by SOLE AGENTS!

## Rooms

- Hall : 4 x 1.8 m (7.2 m2)
- Open Space : 9.5 x 6 m (57 m2)
- Double Bedroom : 3.8 x 4.8 m (18.24 m2)
- Double Bedroom : 4.8 x 3 m (14.4 m2)
- Double Bedroom : 4.8 x 3.2 m (15.36 m2)
- ✓ Bathroom : 2.2 x 3.5 m (7.7 m2)
- Shower Ensuite : 2.1 x 1.6 m (3.36 m2)
- Open Space : 2 x 7 m (14 m2)
- Open Space : 2 x 7 m (14 m2)