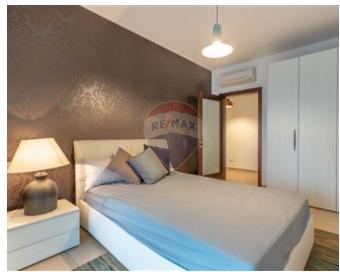

## Rooms

- Hall : 4 x 1.8 m (7.2 m2)
- Open Space : 9.5 x 6 m (57 m2)
- Double Bedroom : 3.8 x 4.8 m (18.24 m2)
- Double Bedroom : 4.8 x 3 m (14.4 m2)
- Double Bedroom : 4.8 x 3.2 m (15.36 m2)
- ✓ Bathroom : 2.2 x 3.5 m (7.7 m2)
- Shower Ensuite : 2.1 x 1.6 m (3.36 m2)
- Open Space : 2 x 7 m (14 m2)
- Open Space : 2 x 7 m (14 m2)