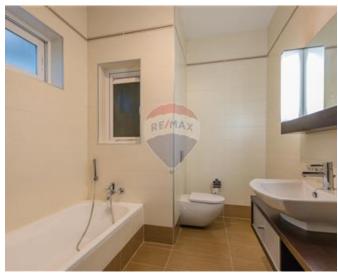

## Rooms

- Hall : 4 x 1.8 m (7.2 m2)
- Open Space : 9.5 x 6 m (57 m2)
- Double Bedroom : 3.8 x 4.8 m (18.24 m2)
- Double Bedroom : 4.8 x 3 m (14.4 m2)
- Double Bedroom : 4.8 x 3.2 m (15.36 m2)
- ✓ Bathroom : 2.2 x 3.5 m (7.7 m2)
- Shower Ensuite : 2.1 x 1.6 m (3.36 m2)
- Open Space : 2 x 7 m (14 m2)
- Open Space : 2 x 7 m (14 m2)