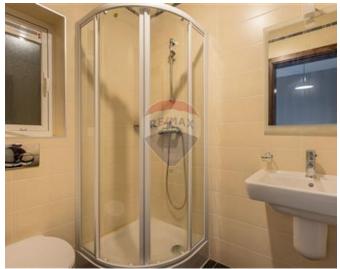

## Rooms

- Hall : 4 x 1.8 m (7.2 m2)
- Open Space : 9.5 x 6 m (57 m2)
- Double Bedroom : 3.8 x 4.8 m (18.24 m2)
- Double Bedroom : 4.8 x 3 m (14.4 m2)
- Double Bedroom : 4.8 x 3.2 m (15.36 m2)
- ✓ Bathroom : 2.2 x 3.5 m (7.7 m2)
- Shower Ensuite : 2.1 x 1.6 m (3.36 m2)
- Open Space : 2 x 7 m (14 m2)
- Open Space : 2 x 7 m (14 m2)