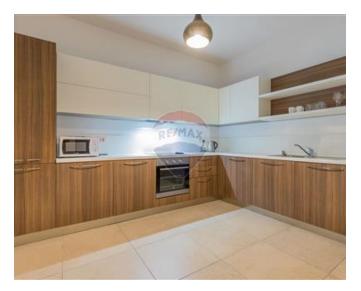

## **Apartment - For Sale - Sliema**

A south facing, corner, luxury Apartment, having side sea-views, forming part of Fort Cambridge and enjoying the use of a communal swimming pool. Accommodation is spread on approximately 147sqm and comprises of an entrance hall, good sized open plan fitted kitchen/dining/living, bathroom, 3 bedrooms, shower en-suite and 2 terraces This attractive property is being sold with all its good quality furniture. A parking space is included. Highly recommended by SOLE AGENTS!