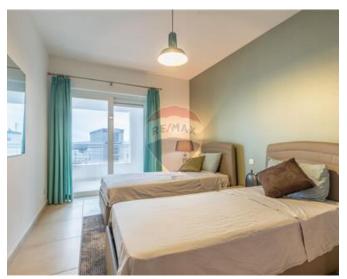

## **Apartment - For Sale - Sliema**

A south facing, corner, luxury Apartment, having side sea-views, forming part of Fort Cambridge and enjoying the use of a communal swimming pool. Accommodation is spread on approximately 147sqm and comprises of an entrance hall, good sized open plan fitted kitchen/dining/living, bathroom, 3 bedrooms, shower en-suite and 2 terraces This attractive property is being sold with all its good quality furniture. A parking space is included. Highly recommended by SOLE AGENTS!

## Rooms

- Hall : 4 x 1.8 m (7.2 m2)
- Open Space : 9.5 x 6 m (57 m2)
- Double Bedroom : 3.8 x 4.8 m (18.24 m2)
- Double Bedroom : 4.8 x 3 m (14.4 m2)
- Double Bedroom : 4.8 x 3.2 m (15.36 m2)
- ✓ Bathroom : 2.2 x 3.5 m (7.7 m2)
- Shower Ensuite : 2.1 x 1.6 m (3.36 m2)
- Open Space : 2 x 7 m (14 m2)
- Open Space : 2 x 7 m (14 m2)