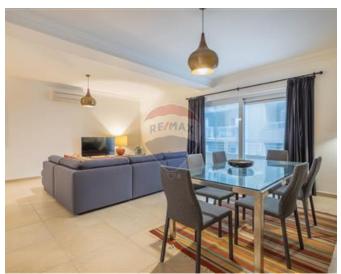

## **Apartment - For Sale - Sliema**

A south facing, corner, luxury Apartment, having side sea-views, forming part of Fort Cambridge and enjoying the use of a communal swimming pool. Accommodation is spread on approximately 147sqm and comprises of an entrance hall, good sized open plan fitted kitchen/dining/living, bathroom, 3 bedrooms, shower en-suite and 2 terraces This attractive property is being sold with all its good quality furniture. A parking space is included. Highly recommended by SOLE AGENTS!

## Rooms

- Hall : 4 x 1.8 m (7.2 m2)
- Open Space : 9.5 x 6 m (57 m2)
- Double Bedroom : 3.8 x 4.8 m (18.24 m2)
- Double Bedroom : 4.8 x 3 m (14.4 m2)
- Double Bedroom : 4.8 x 3.2 m (15.36 m2)
- ✓ Bathroom : 2.2 x 3.5 m (7.7 m2)
- Shower Ensuite : 2.1 x 1.6 m (3.36 m2)
- Open Space : 2 x 7 m (14 m2)
- Open Space : 2 x 7 m (14 m2)