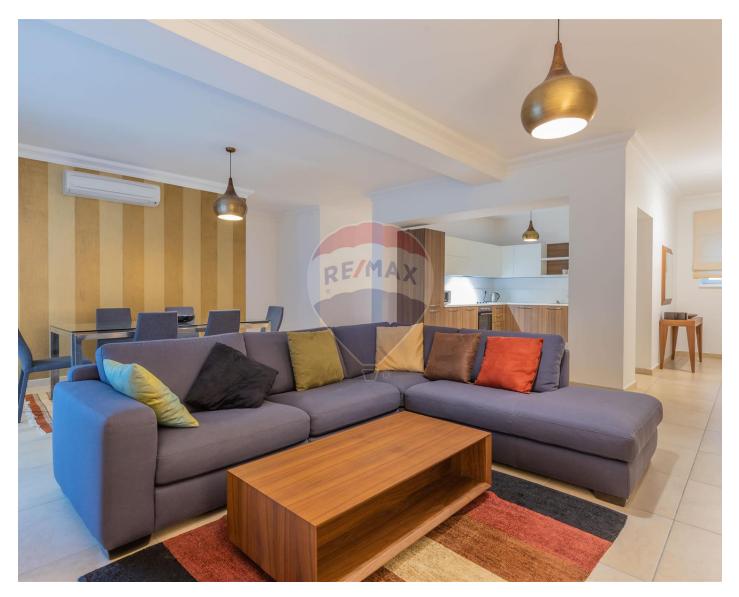

## **Apartment - For Sale - Sliema**

A south facing, corner, luxury Apartment, having side sea-views, forming part of Fort Cambridge and enjoying the use of a communal swimming pool. Accommodation is spread on approximately 147sqm and comprises of an entrance hall, good sized open plan fitted kitchen/dining/living, bathroom, 3 bedrooms, shower en-suite and 2 terraces This attractive property is being sold with all its good quality furniture. A parking space is included. Highly recommended by SOLE AGENTS!

## Rooms

- Hall : 4 x 1.8 m (7.2 m2)
- Open Space : 9.5 x 6 m (57 m2)
- Double Bedroom : 3.8 x 4.8 m (18.24 m2)
- Double Bedroom : 4.8 x 3 m (14.4 m2)
- Double Bedroom : 4.8 x 3.2 m (15.36 m2)
- ✓ Bathroom : 2.2 x 3.5 m (7.7 m2)
- Shower Ensuite : 2.1 x 1.6 m (3.36 m2)
- Open Space : 2 x 7 m (14 m2)
- Open Space : 2 x 7 m (14 m2)