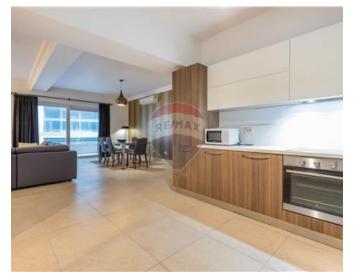

## **Apartment - For Sale - Sliema**

A south facing, corner, luxury Apartment, having side sea-views, forming part of Fort Cambridge and enjoying the use of a communal swimming pool. Accommodation is spread on approximately 147sqm and comprises of an entrance hall, good sized open plan fitted kitchen/dining/living, bathroom, 3 bedrooms, shower en-suite and 2 terraces This attractive property is being sold with all its good quality furniture. A parking space is included. Highly recommended by SOLE AGENTS!