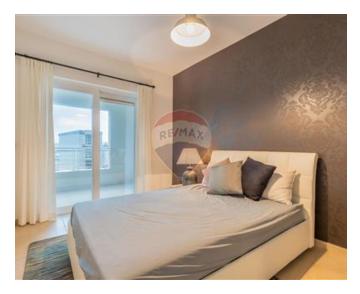

## Rooms

- Hall : 4 x 1.8 m (7.2 m2)
- Open Space : 9.5 x 6 m (57 m2)
- Double Bedroom : 3.8 x 4.8 m (18.24 m2)
- Double Bedroom : 4.8 x 3 m (14.4 m2)
- Double Bedroom : 4.8 x 3.2 m (15.36 m2)
- ✓ Bathroom : 2.2 x 3.5 m (7.7 m2)
- Shower Ensuite : 2.1 x 1.6 m (3.36 m2)
- Open Space : 2 x 7 m (14 m2)
- Open Space : 2 x 7 m (14 m2)