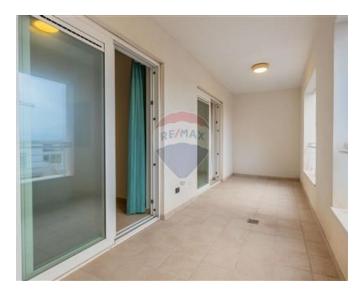

## **Apartment - For Sale - Sliema**

A south facing, corner, luxury Apartment, having side sea-views, forming part of Fort Cambridge and enjoying the use of a communal swimming pool. Accommodation is spread on approximately 147sqm and comprises of an entrance hall, good sized open plan fitted kitchen/dining/living, bathroom, 3 bedrooms, shower en-suite and 2 terraces This attractive property is being sold with all its good quality furniture. A parking space is included. Highly recommended by SOLE AGENTS!

## Rooms

- Hall : 4 x 1.8 m (7.2 m2)
- Open Space : 9.5 x 6 m (57 m2)
- Double Bedroom : 3.8 x 4.8 m (18.24 m2)
- Double Bedroom : 4.8 x 3 m (14.4 m2)
- Double Bedroom : 4.8 x 3.2 m (15.36 m2)
- ✓ Bathroom : 2.2 x 3.5 m (7.7 m2)
- Shower Ensuite : 2.1 x 1.6 m (3.36 m2)
- Open Space : 2 x 7 m (14 m2)
- Open Space : 2 x 7 m (14 m2)