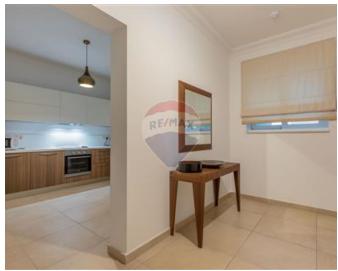

## **Apartment - For Sale - Sliema**

A south facing, corner, luxury Apartment, having side sea-views, forming part of Fort Cambridge and enjoying the use of a communal swimming pool. Accommodation is spread on approximately 147sqm and comprises of an entrance hall, good sized open plan fitted kitchen/dining/living, bathroom, 3 bedrooms, shower en-suite and 2 terraces This attractive property is being sold with all its good quality furniture. A parking space is included. Highly recommended by SOLE AGENTS!

## Rooms

- Hall : 4 x 1.8 m (7.2 m2)
- Open Space : 9.5 x 6 m (57 m2)
- Double Bedroom : 3.8 x 4.8 m (18.24 m2)
- Double Bedroom : 4.8 x 3 m (14.4 m2)
- Double Bedroom : 4.8 x 3.2 m (15.36 m2)
- ✓ Bathroom : 2.2 x 3.5 m (7.7 m2)
- Shower Ensuite : 2.1 x 1.6 m (3.36 m2)
- Open Space : 2 x 7 m (14 m2)
- Open Space : 2 x 7 m (14 m2)