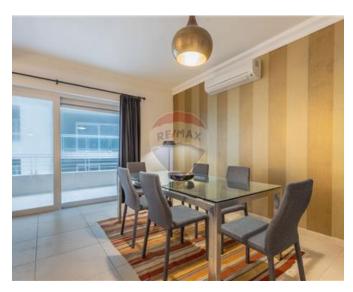

## **Apartment - For Sale - Sliema**

A south facing, corner, luxury Apartment, having side sea-views, forming part of Fort Cambridge and enjoying the use of a communal swimming pool. Accommodation is spread on approximately 147sqm and comprises of an entrance hall, good sized open plan fitted kitchen/dining/living, bathroom, 3 bedrooms, shower en-suite and 2 terraces This attractive property is being sold with all its good quality furniture. A parking space is included. Highly recommended by SOLE AGENTS!

## Rooms

- Hall : 4 x 1.8 m (7.2 m2)
- Open Space : 9.5 x 6 m (57 m2)
- Double Bedroom : 3.8 x 4.8 m (18.24 m2)
- Double Bedroom : 4.8 x 3 m (14.4 m2)
- Double Bedroom : 4.8 x 3.2 m (15.36 m2)
- ✓ Bathroom : 2.2 x 3.5 m (7.7 m2)
- Shower Ensuite : 2.1 x 1.6 m (3.36 m2)
- Open Space : 2 x 7 m (14 m2)
- Open Space : 2 x 7 m (14 m2)