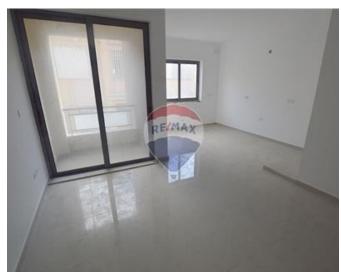

### **Apartment - For Sale - Siggiewi**

Siggiewi. Good opportunity to acquire a first floor apartment in a prestigious new development located in a quiet area close to the centre and to all amenities. Accommodation comprises an open plan kitchen/dining/living room, three bedrooms, a main bathroom, shower en-suite and two balconies. Property is being offered freehold and finished including internal doors; but excluding bathrooms. A choice of optional garages is available.

#### Rooms

✓ Double Bedroom : 3.5 x 4.8 m (16.8 m2)

Double Bedroom: 3.6 x 3.5 m (12.6 m2)

Kitchen/Living/Dining: 9.9 x 4.5 m (44.55 m2)

Shower Ensuite : 1.5 x 3.5 m (5.25 m2)

Double Bedroom : 3.6 x 3.5 m (12.6 m2)