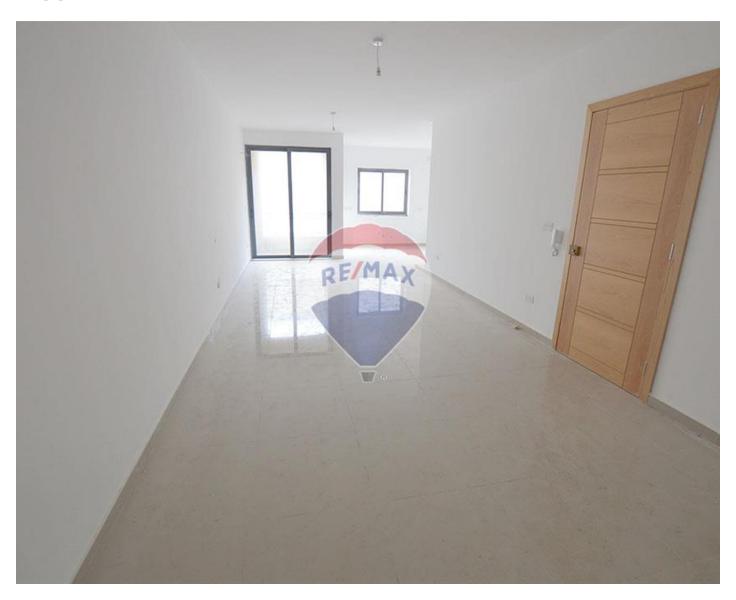

### **Apartment - For Sale - Siggiewi**

Siggiewi. Good opportunity to acquire a first floor apartment in a prestigious new development located in a quiet area close to the centre and to all amenities. Accommodation comprises an open plan kitchen/dining/living room, three bedrooms, a main bathroom, shower en-suite and two balconies. Property is being offered freehold and finished including internal doors; but excluding bathrooms. A choice of optional garages is available.

#### Rooms

✓ Double Bedroom : 3.5 x 4.8 m (16.8 m2)

Double Bedroom: 3.6 x 3.5 m (12.6 m2)

Kitchen/Living/Dining: 9.9 x 4.5 m (44.55 m2)

Shower Ensuite : 1.5 x 3.5 m (5.25 m2)

Double Bedroom : 3.6 x 3.5 m (12.6 m2)