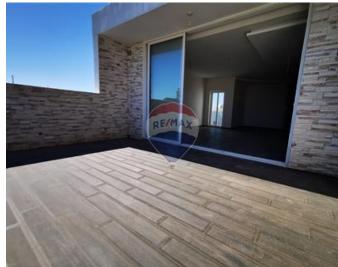

## Penthouse - For Sale - Siggiewi

SIGGIEWI - Penthouse having a very large 55 sqm open plan, being offered highly finished including tiles, plastering, light points and gypsum soffits but excluding bathrooms and internal doors. Property consists of 2 double bedrooms, laundry/ box room, bathroom, front terrace and back balcony. Property enjoys full airspace and is being offered freehold. For viewings and more info kindly contact the below listing agent.

#### Rooms

- Kitchen/Living/Dining : 8 x 5.2 m (41.6 m2)
- Double Bedroom : 3.65 x 6.2 m (22.63 m2)
- Walk In Wardrobe : 1.2 x 1.6 m (1.92 m2)
- Shower Ensuite : 2.6 x 1.6 m (4.16 m2)
- Double Bedroom : 3.65 x 3 m (10.95 m2)
- Bathroom : 1.2 x 1.9 m (2.28 m2)
- Laundry : 2.8 x 1.9 m (5.32 m2)
- Open Space : 5 x 5.2 m (26 m2)
- Open Space : 3.65 x 1.2 m (4.38 m2)