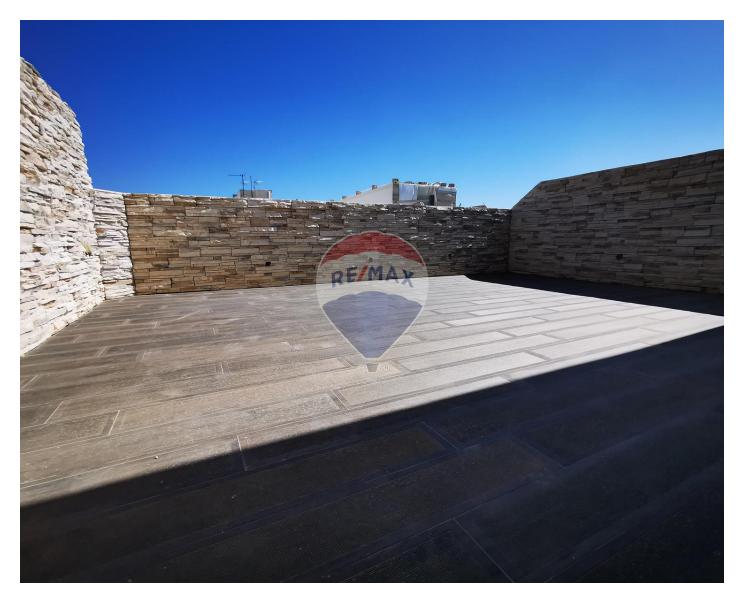

## Penthouse - For Sale - Siggiewi

SIGGIEWI - Penthouse having a very large 55 sqm open plan, being offered highly finished including tiles, plastering, light points and gypsum soffits but excluding bathrooms and internal doors. Property consists of 2 double bedrooms, laundry/ box room, bathroom, front terrace and back balcony. Property enjoys full airspace and is being offered freehold. For viewings and more info kindly contact the below listing agent.

#### **Features**

- 🗸 Lift
- Ceramic Floor
- Electricity Utility
- Gypsum Plastering
- Skirting
- Double Glazed
- Balcony

- Natural Gas
- Video Hall Porter
- Soffit Ceilings
- PVC Piping
- Passenger Lift
- Terrace