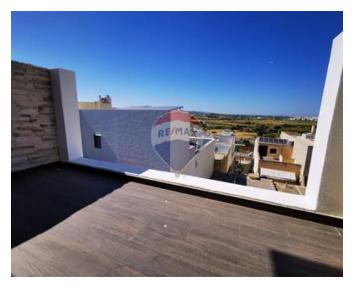

## Penthouse - For Sale - Siggiewi

SIGGIEWI - Penthouse having a very large 55 sqm open plan, being offered highly finished including tiles, plastering, light points and gypsum soffits but excluding bathrooms and internal doors. Property consists of 2 double bedrooms, laundry/ box room, bathroom, front terrace and back balcony. Property enjoys full airspace and is being offered freehold. For viewings and more info kindly contact the below listing agent.

#### **Features**

- 🗸 Lift
- Ceramic Floor
- Electricity Utility
- Gypsum Plastering
- Skirting
- Double Glazed
- Balcony