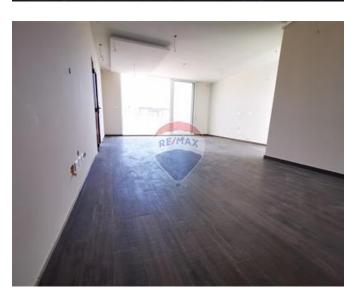

## Penthouse - For Sale - Siggiewi

SIGGIEWI - Penthouse having a very large 55 sqm open plan, being offered highly finished including tiles, plastering, light points and gypsum soffits but excluding bathrooms and internal doors. Property consists of 2 double bedrooms, laundry/ box room, bathroom, front terrace and back balcony. Property enjoys full airspace and is being offered freehold. For viewings and more info kindly contact the below listing agent.

#### Rooms

- Kitchen/Living/Dining : 8 x 5.2 m (41.6 m2)
- Double Bedroom : 3.65 x 6.2 m (22.63 m2)
- Walk In Wardrobe : 1.2 x 1.6 m (1.92 m2)
- Shower Ensuite : 2.6 x 1.6 m (4.16 m2)
- Double Bedroom : 3.65 x 3 m (10.95 m2)
- Bathroom : 1.2 x 1.9 m (2.28 m2)
- Laundry : 2.8 x 1.9 m (5.32 m2)
- Open Space : 5 x 5.2 m (26 m2)
- Open Space : 3.65 x 1.2 m (4.38 m2)