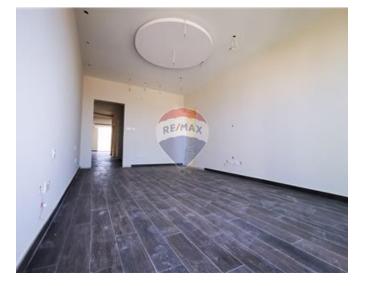

## Penthouse - For Sale - Siggiewi

SIGGIEWI - Penthouse having a very large 55 sqm open plan, being offered highly finished including tiles, plastering, light points and gypsum soffits but excluding bathrooms and internal doors. Property consists of 2 double bedrooms, laundry/ box room, bathroom, front terrace and back balcony. Property enjoys full airspace and is being offered freehold. For viewings and more info kindly contact the below listing agent.

#### Rooms

- Kitchen/Living/Dining : 8 x 5.2 m (41.6 m2)
- Double Bedroom : 3.65 x 6.2 m (22.63 m2)
- Walk In Wardrobe : 1.2 x 1.6 m (1.92 m2)
- Shower Ensuite : 2.6 x 1.6 m (4.16 m2)
- Double Bedroom : 3.65 x 3 m (10.95 m2)
- Bathroom : 1.2 x 1.9 m (2.28 m2)
- Laundry : 2.8 x 1.9 m (5.32 m2)
- Open Space : 5 x 5.2 m (26 m2)
- Open Space : 3.65 x 1.2 m (4.38 m2)