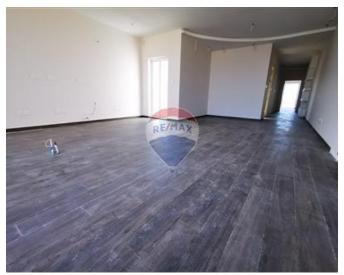

## Penthouse - For Sale - Siggiewi

SIGGIEWI - Penthouse having a very large 55 sqm open plan, being offered highly finished including tiles, plastering, light points and gypsum soffits but excluding bathrooms and internal doors. Property consists of 2 double bedrooms, laundry/ box room, bathroom, front terrace and back balcony. Property enjoys full airspace and is being offered freehold. For viewings and more info kindly contact the below listing agent.

#### Rooms

- Kitchen/Living/Dining : 8 x 5.2 m (41.6 m2)
- Double Bedroom : 3.65 x 6.2 m (22.63 m2)
- Walk In Wardrobe : 1.2 x 1.6 m (1.92 m2)
- Shower Ensuite : 2.6 x 1.6 m (4.16 m2)
- Double Bedroom : 3.65 x 3 m (10.95 m2)
- Bathroom : 1.2 x 1.9 m (2.28 m2)
- Laundry : 2.8 x 1.9 m (5.32 m2)
- Open Space : 5 x 5.2 m (26 m2)
- Open Space : 3.65 x 1.2 m (4.38 m2)