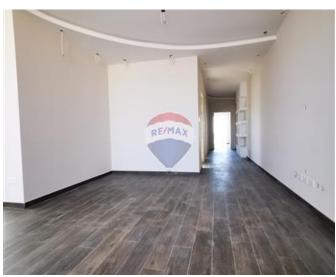

## Penthouse - For Sale - Siggiewi

SIGGIEWI - Penthouse having a very large 55 sqm open plan, being offered highly finished including tiles, plastering, light points and gypsum soffits but excluding bathrooms and internal doors. Property consists of 2 double bedrooms, laundry/ box room, bathroom, front terrace and back balcony. Property enjoys full airspace and is being offered freehold. For viewings and more info kindly contact the below listing agent.

#### Rooms

- Kitchen/Living/Dining : 8 x 5.2 m (41.6 m2)
- Double Bedroom : 3.65 x 6.2 m (22.63 m2)
- Walk In Wardrobe : 1.2 x 1.6 m (1.92 m2)
- Shower Ensuite : 2.6 x 1.6 m (4.16 m2)
- Double Bedroom : 3.65 x 3 m (10.95 m2)
- Bathroom : 1.2 x 1.9 m (2.28 m2)
- Laundry : 2.8 x 1.9 m (5.32 m2)
- Open Space : 5 x 5.2 m (26 m2)
- Open Space : 3.65 x 1.2 m (4.38 m2)