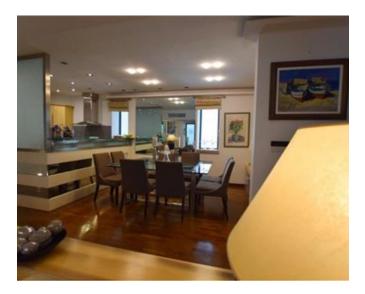

### **Apartment - For Sale - Sliema**

Luxuriously finished apartment in an exclusive development in the heart of Sliema. Comprising of entrance hall, open plan fitted kitchen/ dining /living area leading onto a large outdoor garden ideal for entertaining, 2 double bedrooms, main with en-suite and dressing room, bathroom, laundry room. Complimenting this property is an underlying Open plan studio style Flatlet that sleeps 3 people in comfort. It also has a living area, a shower and can also be connected to the apartment above, car space included. Many fitted fixtures included, parquet flooring, fully air-conditioned, sound system. Ideal as a residence and as a rental investment. Viewing is a must.

### Rooms

- Double Bedroom: 3.56 x 3.55 m (12.64 m2)
- ✓ Living: 6.38 x 3.68 m (23.48 m2)
- Double Bedroom: 4.28 x 3.67 m (15.71 m2)
- ✓ Bathroom Ensuite : 2.48 x 2.09 m (5.18 m2)
- Guest Toilet: 3.56 x 3.55 m (12.64 m2)
- Kitchen/Dining: 6.87 x 3.87 m (26.59 m2)
- ✓ Double Bedroom : 3 x 8 m (24 m2)