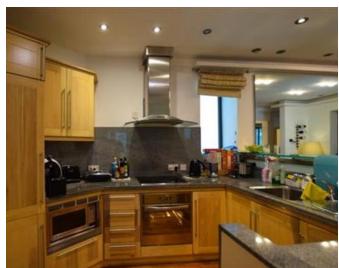

### **Apartment - For Sale - Sliema**

Luxuriously finished apartment in an exclusive development in the heart of Sliema. Comprising of entrance hall, open plan fitted kitchen/ dining /living area leading onto a large outdoor garden ideal for entertaining, 2 double bedrooms, main with en-suite and dressing room, bathroom, laundry room. Complimenting this property is an underlying Open plan studio style Flatlet that sleeps 3 people in comfort. It also has a living area, a shower and can also be connected to the apartment above, car space included. Many fitted fixtures included, parquet flooring, fully air-conditioned, sound system. Ideal as a residence and as a rental investment. Viewing is a must.

### Rooms

- Double Bedroom: 3.56 x 3.55 m (12.64 m2)
- ✓ Living: 6.38 x 3.68 m (23.48 m2)
- Double Bedroom: 4.28 x 3.67 m (15.71 m2)
- ✓ Bathroom Ensuite : 2.48 x 2.09 m (5.18 m2)
- Guest Toilet: 3.56 x 3.55 m (12.64 m2)
- Kitchen/Dining: 6.87 x 3.87 m (26.59 m2)
- ✓ Double Bedroom : 3 x 8 m (24 m2)