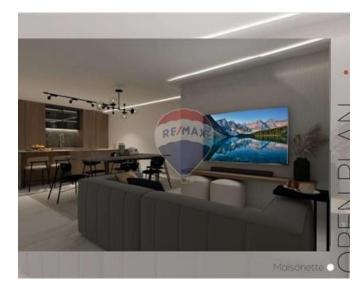

## **Maisonette - For Sale - Attard**

ATTARD - Large maisonette in a newly built block, being sold finished including bathrooms and doors, A/C units in all rooms. The maisonette is spread over 176sqm of land with ample outdoor space for entertainment. On entrance one finds a spacious open plan kitchen living dining, an open space that can be used as a home office, three large double bedrooms out of which which with en-suite, large bathroom, internal court yard and spacious back yard. This property will make a perfect family home. Freehold Garages available optional

## Rooms

- Kitchen/Living/Dining : 8.97 x 3.41 m (30.59 m2)
- Hall : 3.2 x 3.5 m (11.2 m2)
- Open Space : 4.05 x 1.63 m (6.6 m2)
- Bathroom Ensuite : 3.53 x 1.63 m (5.65 m2)
- Bathroom : 2.7 x 1.68 m (4.54 m2)
- Double Bedroom : 3.41 x 5.67 m (19.33 m2)
- Double Bedroom : 5.98 x 4.37 m (26.13 m2)
- Double Bedroom : 3.41 x 3.9 m (13.3 m2)
- Open Space : 3.9 x 8 m (31.2 m2)
- Open Space : 1.6 x 3.5 m (5.6 m2)