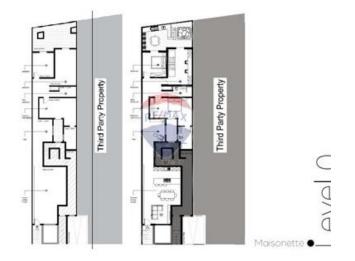

## **Maisonette - For Sale - Attard**

ATTARD - Large maisonette in a newly built block, being sold finished including bathrooms and doors, A/C units in all rooms. The maisonette is spread over 176sqm of land with ample outdoor space for entertainment. On entrance one finds a spacious open plan kitchen living dining, an open space that can be used as a home office, three large double bedrooms out of which which with en-suite, large bathroom, internal court yard and spacious back yard. This property will make a perfect family home. Freehold Garages available optional

## Rooms

- Kitchen/Living/Dining : 8.97 x 3.41 m (30.59 m2)
- Hall : 3.2 x 3.5 m (11.2 m2)
- Open Space : 4.05 x 1.63 m (6.6 m2)
- Bathroom Ensuite : 3.53 x 1.63 m (5.65 m2)
- Bathroom : 2.7 x 1.68 m (4.54 m2)
- Double Bedroom : 3.41 x 5.67 m (19.33 m2)
- Double Bedroom : 5.98 x 4.37 m (26.13 m2)
- Double Bedroom : 3.41 x 3.9 m (13.3 m2)
- Open Space : 3.9 x 8 m (31.2 m2)
- Open Space : 1.6 x 3.5 m (5.6 m2)