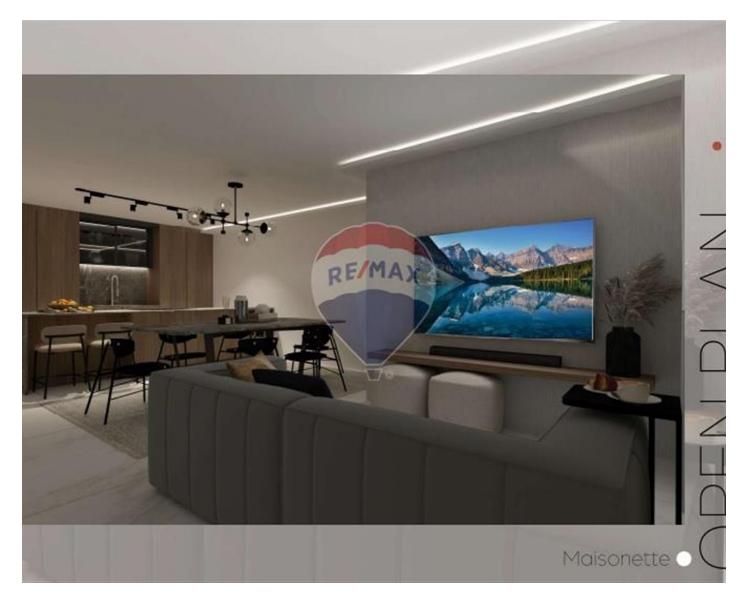

## **Maisonette - For Sale - Attard**

ATTARD - Large maisonette in a newly built block, being sold finished including bathrooms and doors, A/C units in all rooms. The maisonette is spread over 176sqm of land with ample outdoor space for entertainment. On entrance one finds a spacious open plan kitchen living dining, an open space that can be used as a home office, three large double bedrooms out of which which with en-suite, large bathroom, internal court yard and spacious back yard. This property will make a perfect family home. Freehold Garages available optional

## Rooms

- Kitchen/Living/Dining : 8.97 x 3.41 m (30.59 m2)
- Hall : 3.2 x 3.5 m (11.2 m2)
- Open Space : 4.05 x 1.63 m (6.6 m2)
- Bathroom Ensuite : 3.53 x 1.63 m (5.65 m2)
- Bathroom : 2.7 x 1.68 m (4.54 m2)
- Double Bedroom : 3.41 x 5.67 m (19.33 m2)
- Double Bedroom : 5.98 x 4.37 m (26.13 m2)
- Double Bedroom : 3.41 x 3.9 m (13.3 m2)
- Open Space : 3.9 x 8 m (31.2 m2)
- Open Space : 1.6 x 3.5 m (5.6 m2)