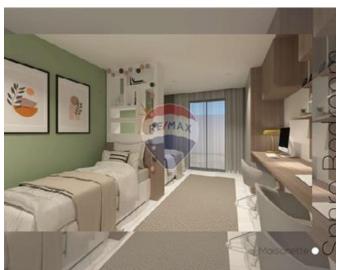

## **Maisonette - For Sale - Attard**

ATTARD - Large maisonette in a newly built block, being sold finished including bathrooms and doors, A/C units in all rooms. The maisonette is spread over 176sqm of land with ample outdoor space for entertainment. On entrance one finds a spacious open plan kitchen living dining, an open space that can be used as a home office, three large double bedrooms out of which which with en-suite, large bathroom, internal court yard and spacious back yard. This property will make a perfect family home. Freehold Garages available optional

## Rooms

- Kitchen/Living/Dining : 8.97 x 3.41 m (30.59 m2)
- Hall : 3.2 x 3.5 m (11.2 m2)
- Open Space : 4.05 x 1.63 m (6.6 m2)
- Bathroom Ensuite : 3.53 x 1.63 m (5.65 m2)
- Bathroom : 2.7 x 1.68 m (4.54 m2)
- Double Bedroom : 3.41 x 5.67 m (19.33 m2)
- Double Bedroom : 5.98 x 4.37 m (26.13 m2)
- Double Bedroom : 3.41 x 3.9 m (13.3 m2)
- Open Space : 3.9 x 8 m (31.2 m2)
- Open Space : 1.6 x 3.5 m (5.6 m2)