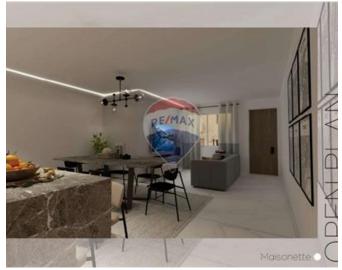

## **Maisonette - For Sale - Attard**

ATTARD - Large maisonette in a newly built block, being sold finished including bathrooms and doors, A/C units in all rooms. The maisonette is spread over 176sqm of land with ample outdoor space for entertainment. On entrance one finds a spacious open plan kitchen living dining, an open space that can be used as a home office, three large double bedrooms out of which which with en-suite, large bathroom, internal court yard and spacious back yard. This property will make a perfect family home. Freehold Garages available optional

## Rooms

- Kitchen/Living/Dining : 8.97 x 3.41 m (30.59 m2)
- Hall : 3.2 x 3.5 m (11.2 m2)
- Open Space : 4.05 x 1.63 m (6.6 m2)
- Bathroom Ensuite : 3.53 x 1.63 m (5.65 m2)
- Bathroom : 2.7 x 1.68 m (4.54 m2)
- Double Bedroom : 3.41 x 5.67 m (19.33 m2)
- Double Bedroom : 5.98 x 4.37 m (26.13 m2)
- Double Bedroom : 3.41 x 3.9 m (13.3 m2)
- Open Space : 3.9 x 8 m (31.2 m2)
- Open Space : 1.6 x 3.5 m (5.6 m2)