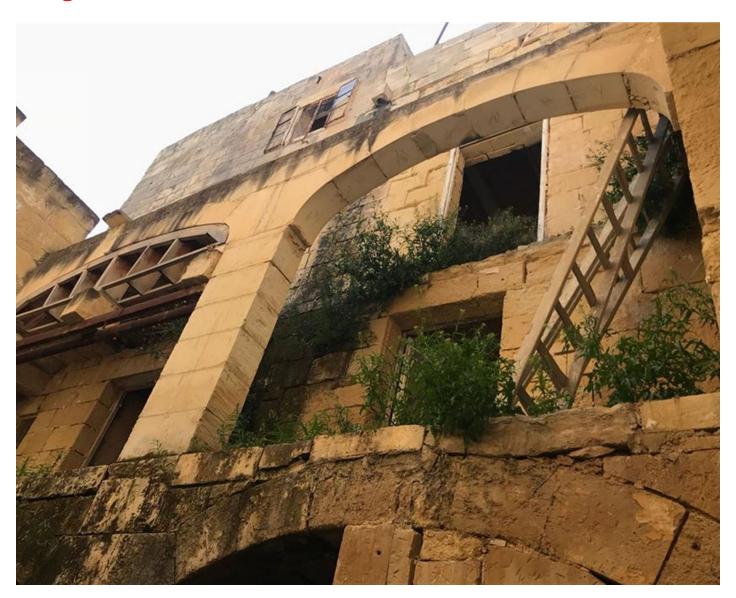

## Palazzino - For Sale - Senglea

SENGLEA - This historical Palazzino in the heart of this tranquil city is regretfully for sale. This spectacular one of a kind property enjoys many Palazzino characteristics, such as a large Piano noble, high ceiling-ed arched welcoming hall, internal courtyard which is overlooked by most of the property. Property also enjoys immaculate views of the Birgu Marina and the Grand Harbour. For further information about this lovely property or a viewing, kindly contact one of our sales associates.

#### **Features**

Entrance Hall

Court Yard

Roof Terrace

Yard

Air Space