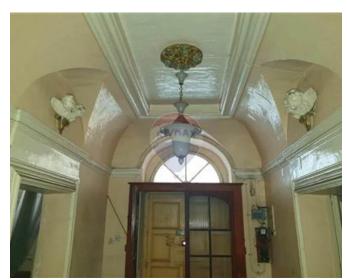

### Office Block - For Sale - Floriana

FLORIANA - Located in a nice area is this Palazzo planned as a block of offices with permits measuring at approximately 650sqms consisting of a cafeteria, kitchen, cold room on the ground floor, separate entrance to the block consisting of a reception area, lounge, boardroom and around 20 large rooms for offices connected with lift. For more information and a viewing kindly contact one of our sales associates.