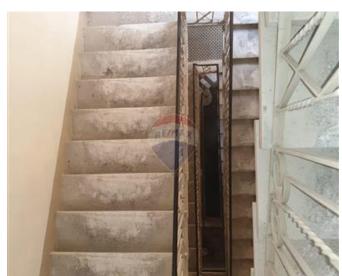

### Office Block - For Sale - Floriana

FLORIANA - Located in a nice area is this Palazzo planned as a block of offices with permits measuring at approximately 650sqms consisting of a cafeteria, kitchen, cold room on the ground floor, separate entrance to the block consisting of a reception area, lounge, boardroom and around 20 large rooms for offices connected with lift. For more information and a viewing kindly contact one of our sales associates.