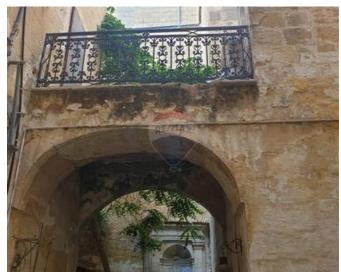

### Office Block - For Sale - Floriana

FLORIANA - Located in a nice area is this Palazzo planned as a block of offices with permits measuring at approximately 650sqms consisting of a cafeteria, kitchen, cold room on the ground floor, separate entrance to the block consisting of a reception area, lounge, boardroom and around 20 large rooms for offices connected with lift. For more information and a viewing kindly contact one of our sales associates.

#### **Features**

- En Suite
- Double Glazed
- Balcony

- Electricity Utility
- Yard
- Back Yard