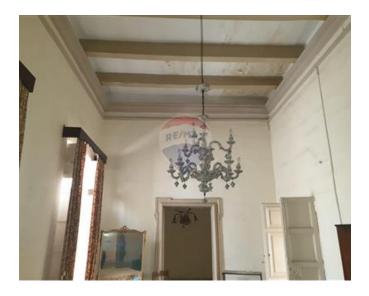

### Office Block - For Sale - Floriana

FLORIANA - Located in a nice area is this Palazzo planned as a block of offices with permits measuring at approximately 650sqms consisting of a cafeteria, kitchen, cold room on the ground floor, separate entrance to the block consisting of a reception area, lounge, boardroom and around 20 large rooms for offices connected with lift. For more information and a viewing kindly contact one of our sales associates.