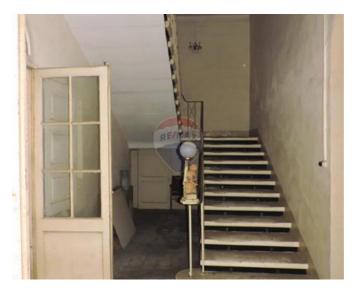

### Office Block - For Sale - Floriana

FLORIANA - Located in a nice area is this Palazzo planned as a block of offices with permits measuring at approximately 650sqms consisting of a cafeteria, kitchen, cold room on the ground floor, separate entrance to the block consisting of a reception area, lounge, boardroom and around 20 large rooms for offices connected with lift. For more information and a viewing kindly contact one of our sales associates.