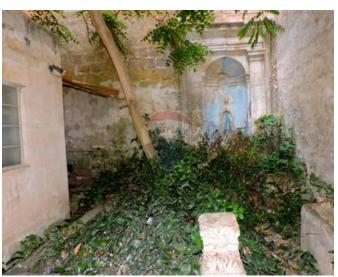

### Office Block - For Sale - Floriana

FLORIANA - Located in a nice area is this Palazzo planned as a block of offices with permits measuring at approximately 650sqms consisting of a cafeteria, kitchen, cold room on the ground floor, separate entrance to the block consisting of a reception area, lounge, boardroom and around 20 large rooms for offices connected with lift. For more information and a viewing kindly contact one of our sales associates.