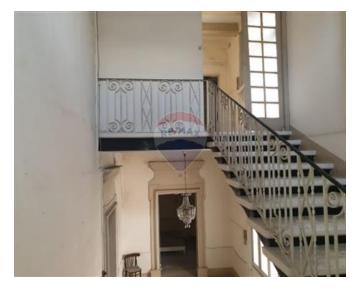

### Office Block - For Sale - Floriana

FLORIANA - Located in a nice area is this Palazzo planned as a block of offices with permits measuring at approximately 650sqms consisting of a cafeteria, kitchen, cold room on the ground floor, separate entrance to the block consisting of a reception area, lounge, boardroom and around 20 large rooms for offices connected with lift. For more information and a viewing kindly contact one of our sales associates.