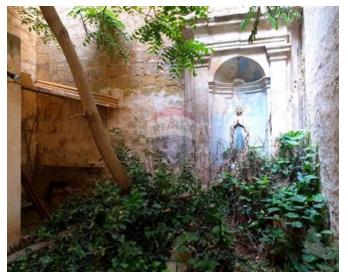

### Office Block - For Sale - Floriana

FLORIANA - Located in a nice area is this Palazzo planned as a block of offices with permits measuring at approximately 650sqms consisting of a cafeteria, kitchen, cold room on the ground floor, separate entrance to the block consisting of a reception area, lounge, boardroom and around 20 large rooms for offices connected with lift. For more information and a viewing kindly contact one of our sales associates.