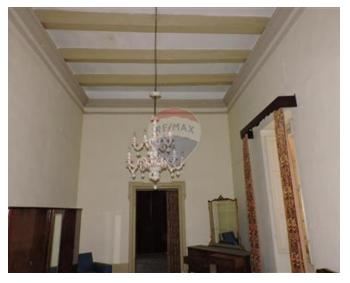

### Office Block - For Sale - Floriana

FLORIANA - Located in a nice area is this Palazzo planned as a block of offices with permits measuring at approximately 650sqms consisting of a cafeteria, kitchen, cold room on the ground floor, separate entrance to the block consisting of a reception area, lounge, boardroom and around 20 large rooms for offices connected with lift. For more information and a viewing kindly contact one of our sales associates.

#### Rooms

✓ Open Space : 17 x 20 m (340 m2)