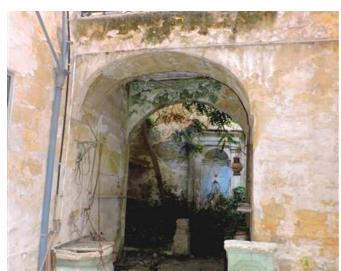

### Office Block - For Sale - Floriana

FLORIANA - Located in a nice area is this Palazzo planned as a block of offices with permits measuring at approximately 650sqms consisting of a cafeteria, kitchen, cold room on the ground floor, separate entrance to the block consisting of a reception area, lounge, boardroom and around 20 large rooms for offices connected with lift. For more information and a viewing kindly contact one of our sales associates.