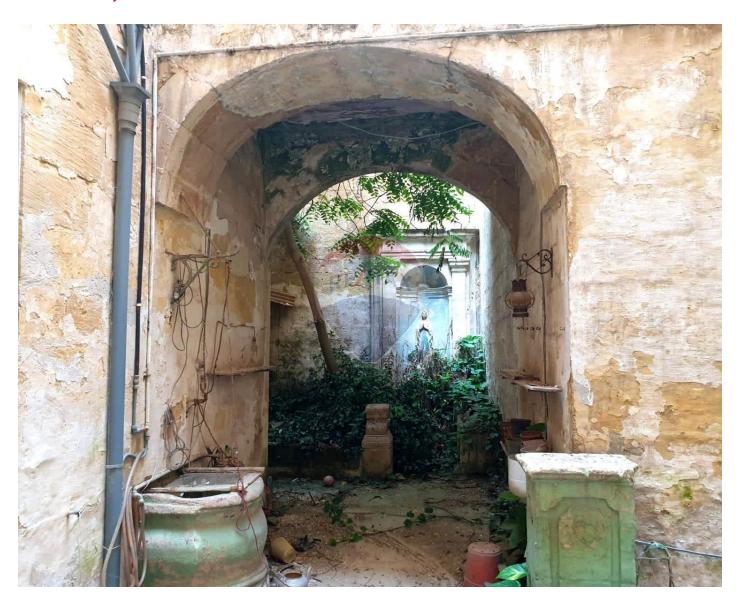

### Office Block - For Sale - Floriana

FLORIANA - Located in a nice area is this Palazzo planned as a block of offices with permits measuring at approximately 650sqms consisting of a cafeteria, kitchen, cold room on the ground floor, separate entrance to the block consisting of a reception area, lounge, boardroom and around 20 large rooms for offices connected with lift. For more information and a viewing kindly contact one of our sales associates.