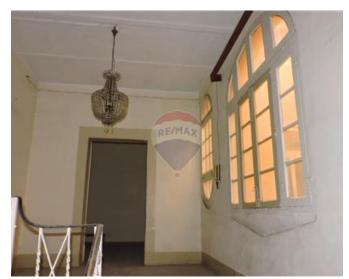

### Office Block - For Sale - Floriana

FLORIANA - Located in a nice area is this Palazzo planned as a block of offices with permits measuring at approximately 650sqms consisting of a cafeteria, kitchen, cold room on the ground floor, separate entrance to the block consisting of a reception area, lounge, boardroom and around 20 large rooms for offices connected with lift. For more information and a viewing kindly contact one of our sales associates.