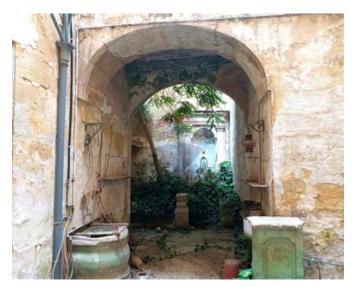

### Office Block - For Sale - Floriana

FLORIANA - Located in a nice area is this Palazzo planned as a block of offices with permits measuring at approximately 650sqms consisting of a cafeteria, kitchen, cold room on the ground floor, separate entrance to the block consisting of a reception area, lounge, boardroom and around 20 large rooms for offices connected with lift. For more information and a viewing kindly contact one of our sales associates.