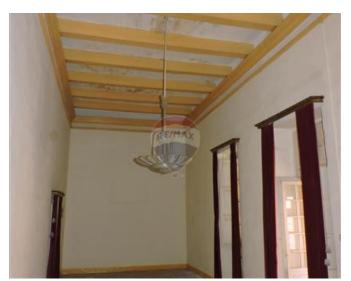

### Office Block - For Sale - Floriana

FLORIANA - Located in a nice area is this Palazzo planned as a block of offices with permits measuring at approximately 650sqms consisting of a cafeteria, kitchen, cold room on the ground floor, separate entrance to the block consisting of a reception area, lounge, boardroom and around 20 large rooms for offices connected with lift. For more information and a viewing kindly contact one of our sales associates.