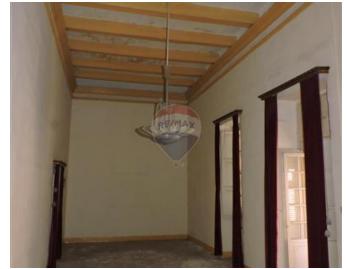

### Office Block - For Sale - Floriana

FLORIANA - Located in a nice area is this Palazzo planned as a block of offices with permits measuring at approximately 650sqms consisting of a cafeteria, kitchen, cold room on the ground floor, separate entrance to the block consisting of a reception area, lounge, boardroom and around 20 large rooms for offices connected with lift. For more information and a viewing kindly contact one of our sales associates.

#### Rooms

✓ Open Space : 17 x 20 m (340 m2)