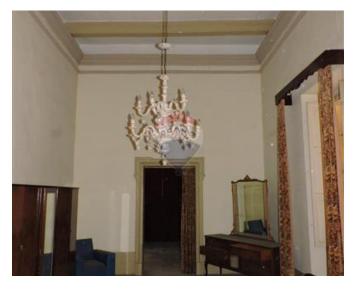

### Office Block - For Sale - Floriana

FLORIANA - Located in a nice area is this Palazzo planned as a block of offices with permits measuring at approximately 650sqms consisting of a cafeteria, kitchen, cold room on the ground floor, separate entrance to the block consisting of a reception area, lounge, boardroom and around 20 large rooms for offices connected with lift. For more information and a viewing kindly contact one of our sales associates.