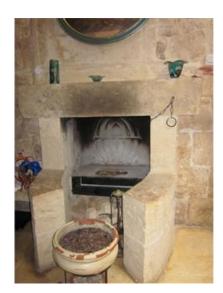

## House of Character - For Sale - Gudja

GUDJA - Expertly converted 350 years old house of character in Gudja, with all its original features restored and conserved, such as scraped walls, flagstones, wooden beams, internal staircases, situated on the outskirts of this quaint village. Upon entering the property, one walks into a welcoming central courtyard/garden from which you enter a large, high ceiling, living area full of authentic features including an original fireplace and a separate fitted kitchen both overlooking the sunny courtyard/garden ideal for entertaining. One also finds a bell shaped well and a small shed in the yard. Adjacent to the living room one finds a formal dining room (which can be turned into an office) and a spare shower/toilet all on ground level surrounding the sunny courtyard. On the first floor landing one finds two double bedrooms both with ensuite bathrooms including a lovely free standing bath in the master ensuite, and another spare bedroom, currently being used as a study. All rooms overlook the courtyard and a lovely terrace enjoying open country views of Gudja and surrounding towns. Spacious laundry room with a large terrace overlooking the main entrance and court yard is situated on the second floor. House is very well kept, enjoys beautiful lighting and includes the full-equipped kitchen with brand new appliances. Property is freehold and ready to move into!