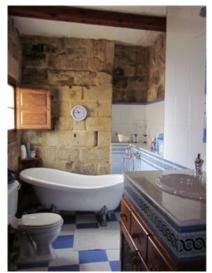

## House of Character - For Sale - Gudja

GUDJA - Expertly converted 350 years old house of character in Gudja, with all its original features restored and conserved, such as scraped walls, flagstones, wooden beams, internal staircases, situated on the outskirts of this quaint village. Upon entering the property, one walks into a welcoming central courtyard/garden from which you enter a large, high ceiling, living area full of authentic features including an original fireplace and a separate fitted kitchen both overlooking the sunny courtyard/garden ideal for entertaining. One also finds a bell shaped well and a small shed in the yard. Adjacent to the living room one finds a formal dining room (which can be turned into an office) and a spare shower/toilet all on ground level surrounding the sunny courtyard. On the first floor landing one finds two double bedrooms both with ensuite bathrooms including a lovely free standing bath in the master ensuite, and another spare bedroom, currently being used as a study. All rooms overlook the courtyard and a lovely terrace enjoying open country views of Gudja and surrounding towns. Spacious laundry room with a large terrace overlooking the main entrance and court yard is situated on the second floor. House is very well kept, enjoys beautiful lighting and includes the full-equipped kitchen with brand new appliances. Property is freehold and ready to move into!

#### Rooms

- ✓ Double Bedroom : 3 x 5.8 m (17.4 m2)
- ✓ Bathroom Ensuite : 2 x 4.6 m (9.2 m2)
- ✓ Laundry: 3.2 x 2.7 m (8.64 m2)
- Double Bedroom : 2.8 x 4.6 m (12.88 m2)
- ✓ Shower Ensuite : 2 x 1.4 m (2.8 m2)
- ✓ Living: 7.9 x 3.4 m (26.86 m2)

- ✓ Double Bedroom : 2.8 x 3.8 m (10.64 m2)
- ✓ Office / Study : 4.6 x 2.8 m (12.88 m2)
- ✓ Bathroom : 2 x 1.4 m (2.8 m2)
- ✓ Box Room : 1 x 1.8 m (1.8 m2)
- ✓ Kitchen/Dining : 5.9 x 3 m (17.7 m2)