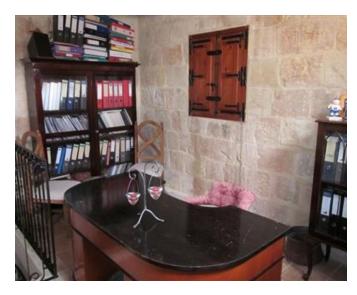

## House of Character - For Sale - Gudja

GUDJA - Expertly converted 350 years old house of character in Gudja, with all its original features restored and conserved, such as scraped walls, flagstones, wooden beams, internal staircases, situated on the outskirts of this quaint village. Upon entering the property, one walks into a welcoming central courtyard/garden from which you enter a large, high ceiling, living area full of authentic features including an original fireplace and a separate fitted kitchen both overlooking the sunny courtyard/garden ideal for entertaining. One also finds a bell shaped well and a small shed in the yard. Adjacent to the living room one finds a formal dining room (which can be turned into an office) and a spare shower/toilet all on ground level surrounding the sunny courtyard. On the first floor landing one finds two double bedrooms both with ensuite bathrooms including a lovely free standing bath in the master ensuite, and another spare bedroom, currently being used as a study. All rooms overlook the courtyard and a lovely terrace enjoying open country views of Gudja and surrounding towns. Spacious laundry room with a large terrace overlooking the main entrance and court yard is situated on the second floor. House is very well kept, enjoys beautiful lighting and includes the full-equipped kitchen with brand new appliances. Property is freehold and ready to move into!

- ✓ Double Bedroom : 2.8 x 3.8 m (10.64 m2)
- ✓ Office / Study : 4.6 x 2.8 m (12.88 m2)
- ✓ Bathroom : 2 x 1.4 m (2.8 m2)
- ✓ Box Room : 1 x 1.8 m (1.8 m2)
- ✓ Kitchen/Dining : 5.9 x 3 m (17.7 m2)