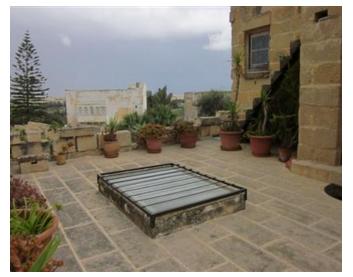

## House of Character - For Sale - Gudja

GUDJA - Expertly converted 350 years old house of character in Gudja, with all its original features restored and conserved, such as scraped walls, flagstones, wooden beams, internal staircases, situated on the outskirts of this quaint village. Upon entering the property, one walks into a welcoming central courtyard/garden from which you enter a large, high ceiling, living area full of authentic features including an original fireplace and a separate fitted kitchen both overlooking the sunny courtyard/garden ideal for entertaining. One also finds a bell shaped well and a small shed in the yard. Adjacent to the living room one finds a formal dining room (which can be turned into an office) and a spare shower/toilet all on ground level surrounding the sunny courtyard. On the first floor landing one finds two double bedrooms both with ensuite bathrooms including a lovely free standing bath in the master ensuite, and another spare bedroom, currently being used as a study. All rooms overlook the courtyard and a lovely terrace enjoying open country views of Gudja and surrounding towns. Spacious laundry room with a large terrace overlooking the main entrance and court yard is situated on the second floor. House is very well kept, enjoys beautiful lighting and includes the full-equipped kitchen with brand new appliances. Property is freehold and ready to move into!

### **Features**

- En Suite
- Air Space
- Roof Terrace
- ✓ CCTV

- Terrace
- Well
- Garden