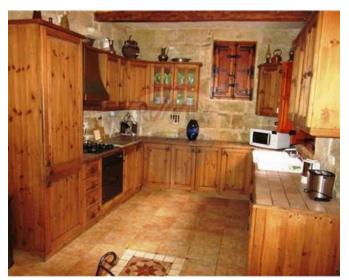

## House of Character - For Sale - Gudja

GUDJA - Expertly converted 350 years old house of character in Gudja, with all its original features restored and conserved, such as scraped walls, flagstones, wooden beams, internal staircases, situated on the outskirts of this quaint village. Upon entering the property, one walks into a welcoming central courtyard/garden from which you enter a large, high ceiling, living area full of authentic features including an original fireplace and a separate fitted kitchen both overlooking the sunny courtyard/garden ideal for entertaining. One also finds a bell shaped well and a small shed in the yard. Adjacent to the living room one finds a formal dining room (which can be turned into an office) and a spare shower/toilet all on ground level surrounding the sunny courtyard. On the first floor landing one finds two double bedrooms both with ensuite bathrooms including a lovely free standing bath in the master ensuite, and another spare bedroom, currently being used as a study. All rooms overlook the courtyard and a lovely terrace enjoying open country views of Gudja and surrounding towns. Spacious laundry room with a large terrace overlooking the main entrance and court yard is situated on the second floor. House is very well kept, enjoys beautiful lighting and includes the full-equipped kitchen with brand new appliances. Property is freehold and ready to move into!