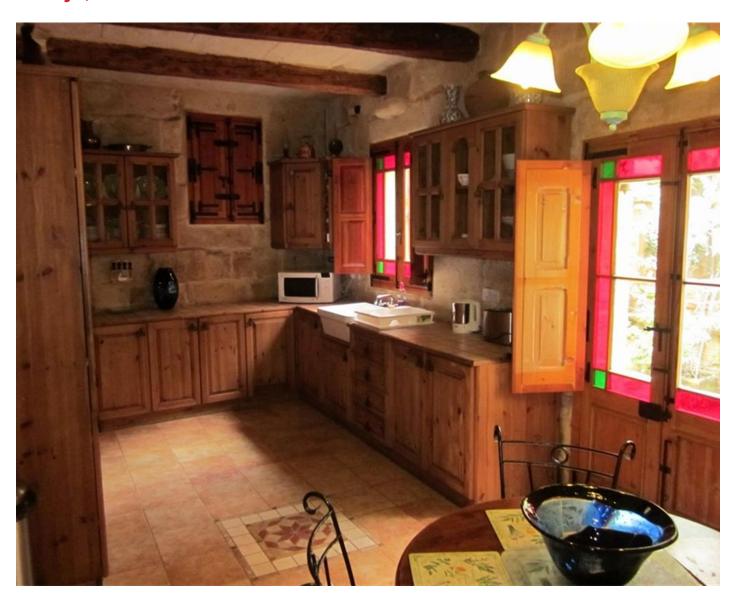

## House of Character - For Sale - Gudja

GUDJA - Expertly converted 350 years old house of character in Gudja, with all its original features restored and conserved, such as scraped walls, flagstones, wooden beams, internal staircases, situated on the outskirts of this quaint village. Upon entering the property, one walks into a welcoming central courtyard/garden from which you enter a large, high ceiling, living area full of authentic features including an original fireplace and a separate fitted kitchen both overlooking the sunny courtyard/garden ideal for entertaining. One also finds a bell shaped well and a small shed in the yard. Adjacent to the living room one finds a formal dining room (which can be turned into an office) and a spare shower/toilet all on ground level surrounding the sunny courtyard. On the first floor landing one finds two double bedrooms both with ensuite bathrooms including a lovely free standing bath in the master ensuite, and another spare bedroom, currently being used as a study. All rooms overlook the courtyard and a lovely terrace enjoying open country views of Gudja and surrounding towns. Spacious laundry room with a large terrace overlooking the main entrance and court yard is situated on the second floor. House is very well kept, enjoys beautiful lighting and includes the full-equipped kitchen with brand new appliances. Property is freehold and ready to move into!