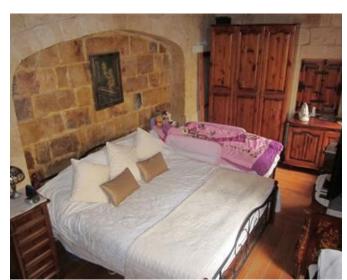

## House of Character - For Sale - Gudja

GUDJA - Expertly converted 350 years old house of character in Gudja, with all its original features restored and conserved, such as scraped walls, flagstones, wooden beams, internal staircases, situated on the outskirts of this quaint village. Upon entering the property, one walks into a welcoming central courtyard/garden from which you enter a large, high ceiling, living area full of authentic features including an original fireplace and a separate fitted kitchen both overlooking the sunny courtyard/garden ideal for entertaining. One also finds a bell shaped well and a small shed in the yard. Adjacent to the living room one finds a formal dining room (which can be turned into an office) and a spare shower/toilet all on ground level surrounding the sunny courtyard. On the first floor landing one finds two double bedrooms both with ensuite bathrooms including a lovely free standing bath in the master ensuite, and another spare bedroom, currently being used as a study. All rooms overlook the courtyard and a lovely terrace enjoying open country views of Gudja and surrounding towns. Spacious laundry room with a large terrace overlooking the main entrance and court yard is situated on the second floor. House is very well kept, enjoys beautiful lighting and includes the full-equipped kitchen with brand new appliances. Property is freehold and ready to move into!

#### Rooms

- ✓ Double Bedroom : 3 x 5.8 m (17.4 m2)
- ✓ Bathroom Ensuite : 2 x 4.6 m (9.2 m2)
- ✓ Laundry: 3.2 x 2.7 m (8.64 m2)
- Double Bedroom : 2.8 x 4.6 m (12.88 m2)
- ✓ Shower Ensuite : 2 x 1.4 m (2.8 m2)
- ✓ Living: 7.9 x 3.4 m (26.86 m2)