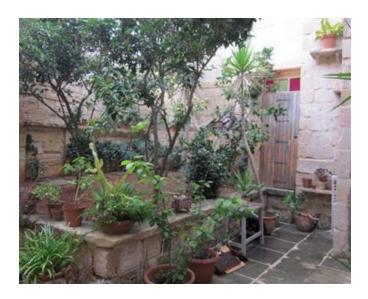

## House of Character - For Sale - Gudja

GUDJA - Expertly converted 350 years old house of character in Gudja, with all its original features restored and conserved, such as scraped walls, flagstones, wooden beams, internal staircases, situated on the outskirts of this quaint village. Upon entering the property, one walks into a welcoming central courtyard/garden from which you enter a large, high ceiling, living area full of authentic features including an original fireplace and a separate fitted kitchen both overlooking the sunny courtyard/garden ideal for entertaining. One also finds a bell shaped well and a small shed in the yard. Adjacent to the living room one finds a formal dining room (which can be turned into an office) and a spare shower/toilet all on ground level surrounding the sunny courtyard. On the first floor landing one finds two double bedrooms both with ensuite bathrooms including a lovely free standing bath in the master ensuite, and another spare bedroom, currently being used as a study. All rooms overlook the courtyard and a lovely terrace enjoying open country views of Gudja and surrounding towns. Spacious laundry room with a large terrace overlooking the main entrance and court yard is situated on the second floor. House is very well kept, enjoys beautiful lighting and includes the full-equipped kitchen with brand new appliances. Property is freehold and ready to move into!