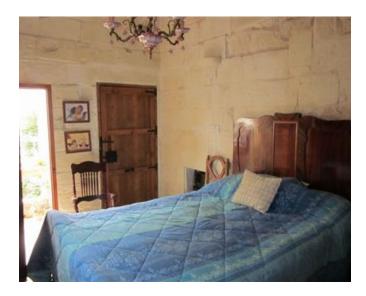

## House of Character - For Sale - Gudja

GUDJA - Expertly converted 350 years old house of character in Gudja, with all its original features restored and conserved, such as scraped walls, flagstones, wooden beams, internal staircases, situated on the outskirts of this quaint village. Upon entering the property, one walks into a welcoming central courtyard/garden from which you enter a large, high ceiling, living area full of authentic features including an original fireplace and a separate fitted kitchen both overlooking the sunny courtyard/garden ideal for entertaining. One also finds a bell shaped well and a small shed in the yard. Adjacent to the living room one finds a formal dining room (which can be turned into an office) and a spare shower/toilet all on ground level surrounding the sunny courtyard. On the first floor landing one finds two double bedrooms both with ensuite bathrooms including a lovely free standing bath in the master ensuite, and another spare bedroom, currently being used as a study. All rooms overlook the courtyard and a lovely terrace enjoying open country views of Gudja and surrounding towns. Spacious laundry room with a large terrace overlooking the main entrance and court yard is situated on the second floor. House is very well kept, enjoys beautiful lighting and includes the full-equipped kitchen with brand new appliances. Property is freehold and ready to move into!

#### Rooms

- ✓ Double Bedroom : 3 x 5.8 m (17.4 m2)
- ✓ Bathroom Ensuite : 2 x 4.6 m (9.2 m2)
- ✓ Laundry: 3.2 x 2.7 m (8.64 m2)
- Double Bedroom : 2.8 x 4.6 m (12.88 m2)
- ✓ Shower Ensuite : 2 x 1.4 m (2.8 m2)
- ✓ Living: 7.9 x 3.4 m (26.86 m2)