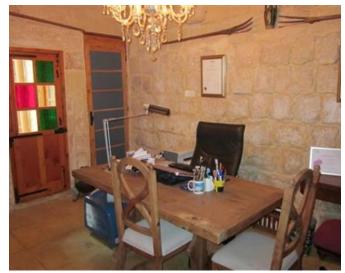

## House of Character - For Sale - Gudja

GUDJA - Expertly converted 350 years old house of character in Gudja, with all its original features restored and conserved, such as scraped walls, flagstones, wooden beams, internal staircases, situated on the outskirts of this quaint village. Upon entering the property, one walks into a welcoming central courtyard/garden from which you enter a large, high ceiling, living area full of authentic features including an original fireplace and a separate fitted kitchen both overlooking the sunny courtyard/garden ideal for entertaining. One also finds a bell shaped well and a small shed in the yard. Adjacent to the living room one finds a formal dining room (which can be turned into an office) and a spare shower/toilet all on ground level surrounding the sunny courtyard. On the first floor landing one finds two double bedrooms both with ensuite bathrooms including a lovely free standing bath in the master ensuite, and another spare bedroom, currently being used as a study. All rooms overlook the courtyard and a lovely terrace enjoying open country views of Gudja and surrounding towns. Spacious laundry room with a large terrace overlooking the main entrance and court yard is situated on the second floor. House is very well kept, enjoys beautiful lighting and includes the full-equipped kitchen with brand new appliances. Property is freehold and ready to move into!

- ✓ Double Bedroom : 2.8 x 3.8 m (10.64 m2)
- ✓ Office / Study : 4.6 x 2.8 m (12.88 m2)
- ✓ Bathroom : 2 x 1.4 m (2.8 m2)
- ✓ Box Room : 1 x 1.8 m (1.8 m2)
- ✓ Kitchen/Dining : 5.9 x 3 m (17.7 m2)