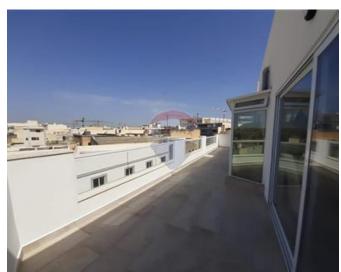

### Office Block - For Sale - Mriehel

Mriehel - New commercial/office premises For Sale, consisting of 3 Floors totalling 560 square meters indoors and 40 square meters outdoors, all serviced with an 8 passenger lift and a street level garage of 4/5 cars. - First Floor (an area of around 170sgm which includes 2 bathrooms and back balcony, 4 AC units of 24 BTU each. - Second Floor (an area of around 170sqm double height ceiling (has the possibility to make a further 60 square meters Split level) includes 2 Bathrooms, 8 AC units of different BTU"s, - Penthouse Level (an area of around 130sgm including 35sgm terrace. The terrace is finished with glass railings and has beautiful views of the medieval city of Mdina and the surrounding countryside. All floors will include the following Finishes: - Air Conditioner Units (number of units depending on the floor) - Light Fittings throughout the floor plan - preparation layout for essential and non-essential electrical circuits. These preparations will allow the tenant, at his own discretion and expense the flexibility to install an electrical generator if required. - fire alarm systems - CCTV coverage of common areas - fully finished spacious toilet rooms on all floors - 80 X 80 Gres tiles throughout, white washed walls and industrial look finished ceiling - parquet finish flooring in common areas - 500 litre water tank per floor (as a reserve) glass apertures separating the entrance from the common area to the office area - connections for Intercom Premises are Free Hold.