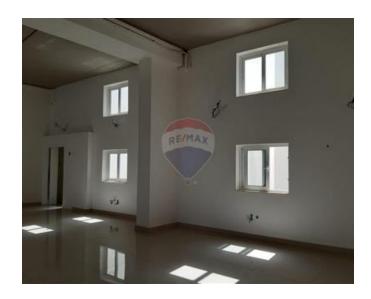

### Office Block - For Sale - Mriehel

Mriehel - New commercial/office premises For Sale, consisting of 3 Floors totalling 560 square meters indoors and 40 square meters outdoors, all serviced with an 8 passenger lift and a street level garage of 4/5 cars. - First Floor (an area of around 170sgm which includes 2 bathrooms and back balcony, 4 AC units of 24 BTU each. - Second Floor (an area of around 170sqm double height ceiling (has the possibility to make a further 60 square meters Split level) includes 2 Bathrooms, 8 AC units of different BTU"s, - Penthouse Level (an area of around 130sgm including 35sgm terrace. The terrace is finished with glass railings and has beautiful views of the medieval city of Mdina and the surrounding countryside. All floors will include the following Finishes: - Air Conditioner Units (number of units depending on the floor) - Light Fittings throughout the floor plan - preparation layout for essential and non-essential electrical circuits. These preparations will allow the tenant, at his own discretion and expense the flexibility to install an electrical generator if required. - fire alarm systems - CCTV coverage of common areas - fully finished spacious toilet rooms on all floors - 80 X 80 Gres tiles throughout, white washed walls and industrial look finished ceiling - parquet finish flooring in common areas - 500 litre water tank per floor (as a reserve) glass apertures separating the entrance from the common area to the office area - connections for Intercom Premises are Free Hold.

#### Rooms

Open Space : 15 x 12 m (180 m2)