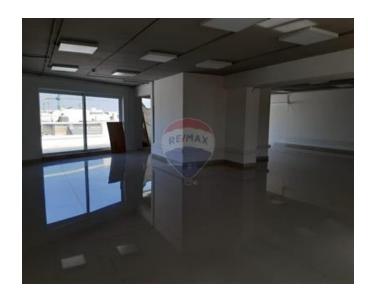

### Office Block - For Sale - Mriehel

Mriehel - New commercial/office premises For Sale, consisting of 3 Floors totalling 560 square meters indoors and 40 square meters outdoors, all serviced with an 8 passenger lift and a street level garage of 4/5 cars. - First Floor (an area of around 170sgm which includes 2 bathrooms and back balcony, 4 AC units of 24 BTU each. - Second Floor (an area of around 170sqm double height ceiling (has the possibility to make a further 60 square meters Split level) includes 2 Bathrooms, 8 AC units of different BTU"s, - Penthouse Level (an area of around 130sgm including 35sgm terrace. The terrace is finished with glass railings and has beautiful views of the medieval city of Mdina and the surrounding countryside. All floors will include the following Finishes: - Air Conditioner Units (number of units depending on the floor) - Light Fittings throughout the floor plan - preparation layout for essential and non-essential electrical circuits. These preparations will allow the tenant, at his own discretion and expense the flexibility to install an electrical generator if required. - fire alarm systems - CCTV coverage of common areas - fully finished spacious toilet rooms on all floors - 80 X 80 Gres tiles throughout, white washed walls and industrial look finished ceiling - parquet finish flooring in common areas - 500 litre water tank per floor (as a reserve) glass apertures separating the entrance from the common area to the office area - connections for Intercom Premises are Free Hold.

#### Rooms

Open Space : 15 x 12 m (180 m2)