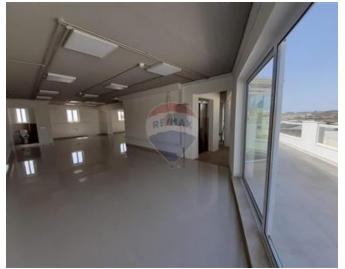

### Office Block - For Sale - Mriehel

Mriehel - New commercial/office premises For Sale, consisting of 3 Floors totalling 560 square meters indoors and 40 square meters outdoors, all serviced with an 8 passenger lift and a street level garage of 4/5 cars. - First Floor (an area of around 170sgm which includes 2 bathrooms and back balcony, 4 AC units of 24 BTU each. - Second Floor (an area of around 170sqm double height ceiling (has the possibility to make a further 60 square meters Split level) includes 2 Bathrooms, 8 AC units of different BTU"s, - Penthouse Level (an area of around 130sgm including 35sgm terrace. The terrace is finished with glass railings and has beautiful views of the medieval city of Mdina and the surrounding countryside. All floors will include the following Finishes: - Air Conditioner Units (number of units depending on the floor) - Light Fittings throughout the floor plan - preparation layout for essential and non-essential electrical circuits. These preparations will allow the tenant, at his own discretion and expense the flexibility to install an electrical generator if required. - fire alarm systems - CCTV coverage of common areas - fully finished spacious toilet rooms on all floors - 80 X 80 Gres tiles throughout, white washed walls and industrial look finished ceiling - parquet finish flooring in common areas - 500 litre water tank per floor (as a reserve) glass apertures separating the entrance from the common area to the office area - connections for Intercom Premises are Free Hold.

#### Rooms

Open Space : 15 x 12 m (180 m2)