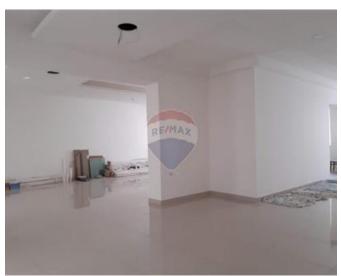

### Office Block - For Sale - Mriehel

Mriehel - New commercial/office premises For Sale, consisting of 3 Floors totalling 560 square meters indoors and 40 square meters outdoors, all serviced with an 8 passenger lift and a street level garage of 4/5 cars. - First Floor (an area of around 170sgm which includes 2 bathrooms and back balcony, 4 AC units of 24 BTU each. - Second Floor (an area of around 170sqm double height ceiling (has the possibility to make a further 60 square meters Split level) includes 2 Bathrooms, 8 AC units of different BTU"s, - Penthouse Level (an area of around 130sgm including 35sgm terrace. The terrace is finished with glass railings and has beautiful views of the medieval city of Mdina and the surrounding countryside. All floors will include the following Finishes: - Air Conditioner Units (number of units depending on the floor) - Light Fittings throughout the floor plan - preparation layout for essential and non-essential electrical circuits. These preparations will allow the tenant, at his own discretion and expense the flexibility to install an electrical generator if required. - fire alarm systems - CCTV coverage of common areas - fully finished spacious toilet rooms on all floors - 80 X 80 Gres tiles throughout, white washed walls and industrial look finished ceiling - parquet finish flooring in common areas - 500 litre water tank per floor (as a reserve) glass apertures separating the entrance from the common area to the office area - connections for Intercom Premises are Free Hold.

#### Rooms

Open Space : 15 x 12 m (180 m2)