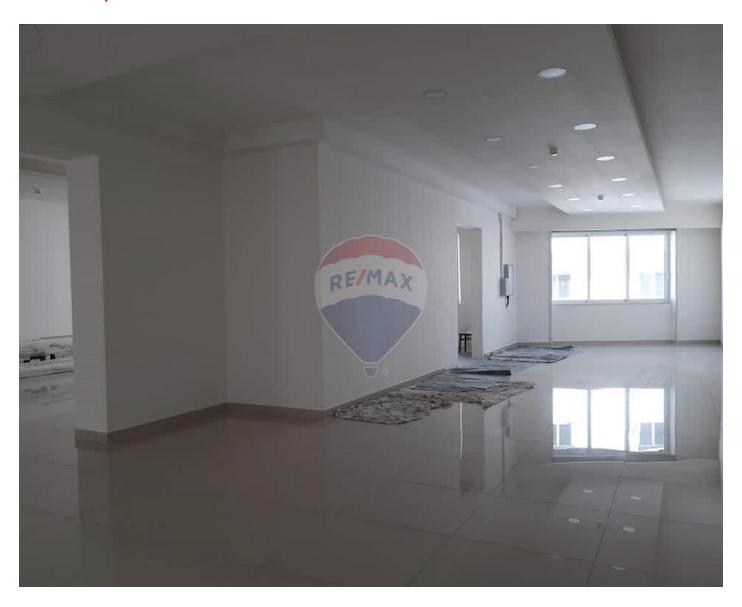

### Office Block - For Sale - Mriehel

Mriehel - New commercial/office premises For Sale, consisting of 3 Floors totalling 560 square meters indoors and 40 square meters outdoors, all serviced with an 8 passenger lift and a street level garage of 4/5 cars. - First Floor (an area of around 170sgm which includes 2 bathrooms and back balcony, 4 AC units of 24 BTU each. - Second Floor (an area of around 170sqm double height ceiling (has the possibility to make a further 60 square meters Split level) includes 2 Bathrooms, 8 AC units of different BTU"s, - Penthouse Level (an area of around 130sgm including 35sgm terrace. The terrace is finished with glass railings and has beautiful views of the medieval city of Mdina and the surrounding countryside. All floors will include the following Finishes: - Air Conditioner Units (number of units depending on the floor) - Light Fittings throughout the floor plan - preparation layout for essential and non-essential electrical circuits. These preparations will allow the tenant, at his own discretion and expense the flexibility to install an electrical generator if required. - fire alarm systems - CCTV coverage of common areas - fully finished spacious toilet rooms on all floors - 80 X 80 Gres tiles throughout, white washed walls and industrial look finished ceiling - parquet finish flooring in common areas - 500 litre water tank per floor (as a reserve) glass apertures separating the entrance from the common area to the office area - connections for Intercom Premises are Free Hold.

#### Rooms

Open Space : 15 x 12 m (180 m2)