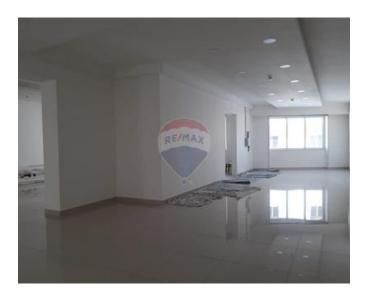

### Office Block - For Sale - Mriehel

Mriehel - New commercial/office premises For Sale, consisting of 3 Floors totalling 560 square meters indoors and 40 square meters outdoors, all serviced with an 8 passenger lift and a street level garage of 4/5 cars. - First Floor (an area of around 170sgm which includes 2 bathrooms and back balcony, 4 AC units of 24 BTU each. - Second Floor (an area of around 170sqm double height ceiling (has the possibility to make a further 60 square meters Split level) includes 2 Bathrooms, 8 AC units of different BTU"s, - Penthouse Level (an area of around 130sgm including 35sgm terrace. The terrace is finished with glass railings and has beautiful views of the medieval city of Mdina and the surrounding countryside. All floors will include the following Finishes: - Air Conditioner Units (number of units depending on the floor) - Light Fittings throughout the floor plan - preparation layout for essential and non-essential electrical circuits. These preparations will allow the tenant, at his own discretion and expense the flexibility to install an electrical generator if required. - fire alarm systems - CCTV coverage of common areas - fully finished spacious toilet rooms on all floors - 80 X 80 Gres tiles throughout, white washed walls and industrial look finished ceiling - parquet finish flooring in common areas - 500 litre water tank per floor (as a reserve) glass apertures separating the entrance from the common area to the office area - connections for Intercom Premises are Free Hold.

#### Rooms

Open Space : 15 x 12 m (180 m2)