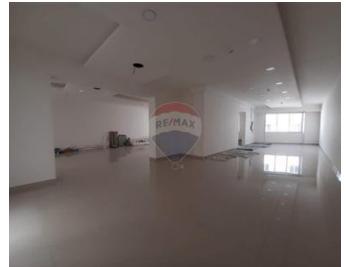

### Office Block - For Sale - Mriehel

Mriehel - New commercial/office premises For Sale, consisting of 3 Floors totalling 560 square meters indoors and 40 square meters outdoors, all serviced with an 8 passenger lift and a street level garage of 4/5 cars. - First Floor (an area of around 170sgm which includes 2 bathrooms and back balcony, 4 AC units of 24 BTU each. - Second Floor (an area of around 170sqm double height ceiling (has the possibility to make a further 60 square meters Split level) includes 2 Bathrooms, 8 AC units of different BTU"s, - Penthouse Level (an area of around 130sgm including 35sgm terrace. The terrace is finished with glass railings and has beautiful views of the medieval city of Mdina and the surrounding countryside. All floors will include the following Finishes: - Air Conditioner Units (number of units depending on the floor) - Light Fittings throughout the floor plan - preparation layout for essential and non-essential electrical circuits. These preparations will allow the tenant, at his own discretion and expense the flexibility to install an electrical generator if required. - fire alarm systems - CCTV coverage of common areas - fully finished spacious toilet rooms on all floors - 80 X 80 Gres tiles throughout, white washed walls and industrial look finished ceiling - parquet finish flooring in common areas - 500 litre water tank per floor (as a reserve) glass apertures separating the entrance from the common area to the office area - connections for Intercom Premises are Free Hold.

#### Rooms

Open Space : 15 x 12 m (180 m2)