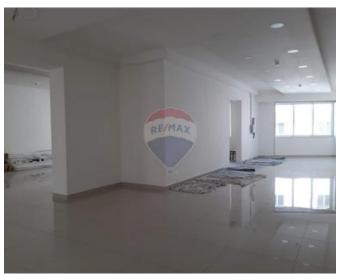

### Office Block - For Sale - Mriehel

Mriehel - New commercial/office premises For Sale, consisting of 3 Floors totalling 560 square meters indoors and 40 square meters outdoors, all serviced with an 8 passenger lift and a street level garage of 4/5 cars. - First Floor (an area of around 170sgm which includes 2 bathrooms and back balcony, 4 AC units of 24 BTU each. - Second Floor (an area of around 170sqm double height ceiling (has the possibility to make a further 60 square meters Split level) includes 2 Bathrooms, 8 AC units of different BTU"s, - Penthouse Level (an area of around 130sgm including 35sgm terrace. The terrace is finished with glass railings and has beautiful views of the medieval city of Mdina and the surrounding countryside. All floors will include the following Finishes: - Air Conditioner Units (number of units depending on the floor) - Light Fittings throughout the floor plan - preparation layout for essential and non-essential electrical circuits. These preparations will allow the tenant, at his own discretion and expense the flexibility to install an electrical generator if required. - fire alarm systems - CCTV coverage of common areas - fully finished spacious toilet rooms on all floors - 80 X 80 Gres tiles throughout, white washed walls and industrial look finished ceiling - parquet finish flooring in common areas - 500 litre water tank per floor (as a reserve) glass apertures separating the entrance from the common area to the office area - connections for Intercom Premises are Free Hold.

#### Rooms

Open Space : 15 x 12 m (180 m2)