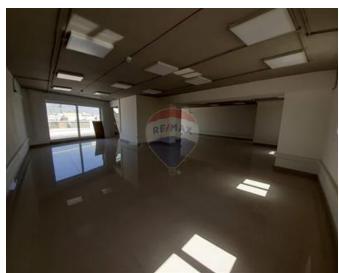

### Office Block - For Sale - Mriehel

Mriehel - New commercial/office premises For Sale, consisting of 3 Floors totalling 560 square meters indoors and 40 square meters outdoors, all serviced with an 8 passenger lift and a street level garage of 4/5 cars. - First Floor (an area of around 170sgm which includes 2 bathrooms and back balcony, 4 AC units of 24 BTU each. - Second Floor (an area of around 170sqm double height ceiling (has the possibility to make a further 60 square meters Split level) includes 2 Bathrooms, 8 AC units of different BTU"s, - Penthouse Level (an area of around 130sgm including 35sgm terrace. The terrace is finished with glass railings and has beautiful views of the medieval city of Mdina and the surrounding countryside. All floors will include the following Finishes: - Air Conditioner Units (number of units depending on the floor) - Light Fittings throughout the floor plan - preparation layout for essential and non-essential electrical circuits. These preparations will allow the tenant, at his own discretion and expense the flexibility to install an electrical generator if required. - fire alarm systems - CCTV coverage of common areas - fully finished spacious toilet rooms on all floors - 80 X 80 Gres tiles throughout, white washed walls and industrial look finished ceiling - parquet finish flooring in common areas - 500 litre water tank per floor (as a reserve) glass apertures separating the entrance from the common area to the office area - connections for Intercom Premises are Free Hold.

#### Rooms

Open Space : 15 x 12 m (180 m2)