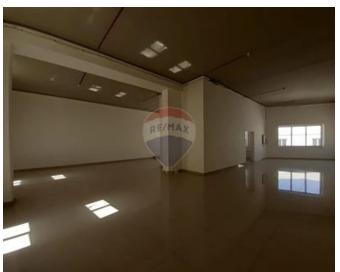

### Office Block - For Sale - Mriehel

Mriehel - New commercial/office premises For Sale, consisting of 3 Floors totalling 560 square meters indoors and 40 square meters outdoors, all serviced with an 8 passenger lift and a street level garage of 4/5 cars. - First Floor (an area of around 170sgm which includes 2 bathrooms and back balcony, 4 AC units of 24 BTU each. - Second Floor (an area of around 170sqm double height ceiling (has the possibility to make a further 60 square meters Split level) includes 2 Bathrooms, 8 AC units of different BTU"s, - Penthouse Level (an area of around 130sgm including 35sgm terrace. The terrace is finished with glass railings and has beautiful views of the medieval city of Mdina and the surrounding countryside. All floors will include the following Finishes: - Air Conditioner Units (number of units depending on the floor) - Light Fittings throughout the floor plan - preparation layout for essential and non-essential electrical circuits. These preparations will allow the tenant, at his own discretion and expense the flexibility to install an electrical generator if required. - fire alarm systems - CCTV coverage of common areas - fully finished spacious toilet rooms on all floors - 80 X 80 Gres tiles throughout, white washed walls and industrial look finished ceiling - parquet finish flooring in common areas - 500 litre water tank per floor (as a reserve) glass apertures separating the entrance from the common area to the office area - connections for Intercom Premises are Free Hold.

#### Rooms

Open Space : 15 x 12 m (180 m2)