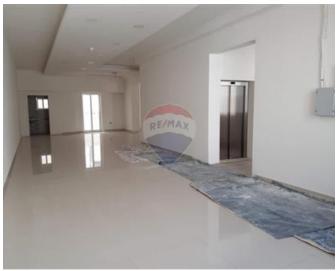

### Office Block - For Sale - Mriehel

Mriehel - New commercial/office premises For Sale, consisting of 3 Floors totalling 560 square meters indoors and 40 square meters outdoors, all serviced with an 8 passenger lift and a street level garage of 4/5 cars. - First Floor (an area of around 170sgm which includes 2 bathrooms and back balcony, 4 AC units of 24 BTU each. - Second Floor (an area of around 170sqm double height ceiling (has the possibility to make a further 60 square meters Split level) includes 2 Bathrooms, 8 AC units of different BTU"s, - Penthouse Level (an area of around 130sgm including 35sgm terrace. The terrace is finished with glass railings and has beautiful views of the medieval city of Mdina and the surrounding countryside. All floors will include the following Finishes: - Air Conditioner Units (number of units depending on the floor) - Light Fittings throughout the floor plan - preparation layout for essential and non-essential electrical circuits. These preparations will allow the tenant, at his own discretion and expense the flexibility to install an electrical generator if required. - fire alarm systems - CCTV coverage of common areas - fully finished spacious toilet rooms on all floors - 80 X 80 Gres tiles throughout, white washed walls and industrial look finished ceiling - parquet finish flooring in common areas - 500 litre water tank per floor (as a reserve) glass apertures separating the entrance from the common area to the office area - connections for Intercom Premises are Free Hold.