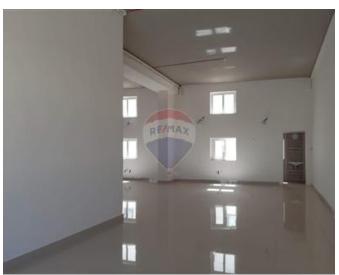

### Office Block - For Sale - Mriehel

Mriehel - New commercial/office premises For Sale, consisting of 3 Floors totalling 560 square meters indoors and 40 square meters outdoors, all serviced with an 8 passenger lift and a street level garage of 4/5 cars. - First Floor (an area of around 170sgm which includes 2 bathrooms and back balcony, 4 AC units of 24 BTU each. - Second Floor (an area of around 170sqm double height ceiling (has the possibility to make a further 60 square meters Split level) includes 2 Bathrooms, 8 AC units of different BTU"s, - Penthouse Level (an area of around 130sgm including 35sgm terrace. The terrace is finished with glass railings and has beautiful views of the medieval city of Mdina and the surrounding countryside. All floors will include the following Finishes: - Air Conditioner Units (number of units depending on the floor) - Light Fittings throughout the floor plan - preparation layout for essential and non-essential electrical circuits. These preparations will allow the tenant, at his own discretion and expense the flexibility to install an electrical generator if required. - fire alarm systems - CCTV coverage of common areas - fully finished spacious toilet rooms on all floors - 80 X 80 Gres tiles throughout, white washed walls and industrial look finished ceiling - parquet finish flooring in common areas - 500 litre water tank per floor (as a reserve) glass apertures separating the entrance from the common area to the office area - connections for Intercom Premises are Free Hold.

#### Rooms

Open Space : 15 x 12 m (180 m2)