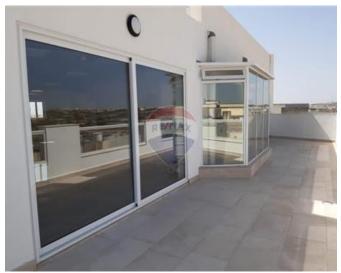

### Office Block - For Sale - Mriehel

Mriehel - New commercial/office premises For Sale, consisting of 3 Floors totalling 560 square meters indoors and 40 square meters outdoors, all serviced with an 8 passenger lift and a street level garage of 4/5 cars. - First Floor (an area of around 170sgm which includes 2 bathrooms and back balcony, 4 AC units of 24 BTU each. - Second Floor (an area of around 170sqm double height ceiling (has the possibility to make a further 60 square meters Split level) includes 2 Bathrooms, 8 AC units of different BTU"s, - Penthouse Level (an area of around 130sgm including 35sgm terrace. The terrace is finished with glass railings and has beautiful views of the medieval city of Mdina and the surrounding countryside. All floors will include the following Finishes: - Air Conditioner Units (number of units depending on the floor) - Light Fittings throughout the floor plan - preparation layout for essential and non-essential electrical circuits. These preparations will allow the tenant, at his own discretion and expense the flexibility to install an electrical generator if required. - fire alarm systems - CCTV coverage of common areas - fully finished spacious toilet rooms on all floors - 80 X 80 Gres tiles throughout, white washed walls and industrial look finished ceiling - parquet finish flooring in common areas - 500 litre water tank per floor (as a reserve) glass apertures separating the entrance from the common area to the office area - connections for Intercom Premises are Free Hold.