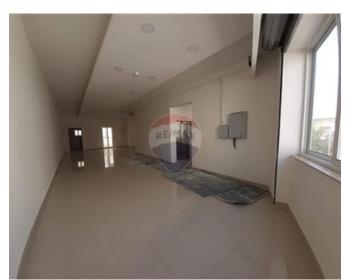

### Office Block - For Sale - Mriehel

Mriehel - New commercial/office premises For Sale, consisting of 3 Floors totalling 560 square meters indoors and 40 square meters outdoors, all serviced with an 8 passenger lift and a street level garage of 4/5 cars. - First Floor (an area of around 170sgm which includes 2 bathrooms and back balcony, 4 AC units of 24 BTU each. - Second Floor (an area of around 170sqm double height ceiling (has the possibility to make a further 60 square meters Split level) includes 2 Bathrooms, 8 AC units of different BTU"s, - Penthouse Level (an area of around 130sgm including 35sgm terrace. The terrace is finished with glass railings and has beautiful views of the medieval city of Mdina and the surrounding countryside. All floors will include the following Finishes: - Air Conditioner Units (number of units depending on the floor) - Light Fittings throughout the floor plan - preparation layout for essential and non-essential electrical circuits. These preparations will allow the tenant, at his own discretion and expense the flexibility to install an electrical generator if required. - fire alarm systems - CCTV coverage of common areas - fully finished spacious toilet rooms on all floors - 80 X 80 Gres tiles throughout, white washed walls and industrial look finished ceiling - parquet finish flooring in common areas - 500 litre water tank per floor (as a reserve) glass apertures separating the entrance from the common area to the office area - connections for Intercom Premises are Free Hold.

#### Rooms

Open Space : 15 x 12 m (180 m2)