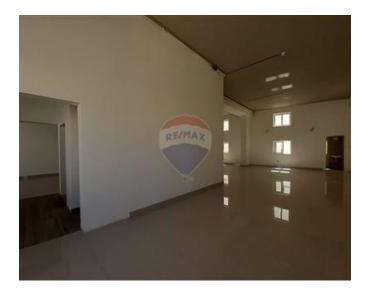

### Office Block - For Sale - Mriehel

Mriehel - New commercial/office premises For Sale, consisting of 3 Floors totalling 560 square meters indoors and 40 square meters outdoors, all serviced with an 8 passenger lift and a street level garage of 4/5 cars. - First Floor (an area of around 170sgm which includes 2 bathrooms and back balcony, 4 AC units of 24 BTU each. - Second Floor (an area of around 170sqm double height ceiling (has the possibility to make a further 60 square meters Split level) includes 2 Bathrooms, 8 AC units of different BTU"s, - Penthouse Level (an area of around 130sgm including 35sgm terrace. The terrace is finished with glass railings and has beautiful views of the medieval city of Mdina and the surrounding countryside. All floors will include the following Finishes: - Air Conditioner Units (number of units depending on the floor) - Light Fittings throughout the floor plan - preparation layout for essential and non-essential electrical circuits. These preparations will allow the tenant, at his own discretion and expense the flexibility to install an electrical generator if required. - fire alarm systems - CCTV coverage of common areas - fully finished spacious toilet rooms on all floors - 80 X 80 Gres tiles throughout, white washed walls and industrial look finished ceiling - parquet finish flooring in common areas - 500 litre water tank per floor (as a reserve) glass apertures separating the entrance from the common area to the office area - connections for Intercom Premises are Free Hold.

#### Rooms

Open Space : 15 x 12 m (180 m2)