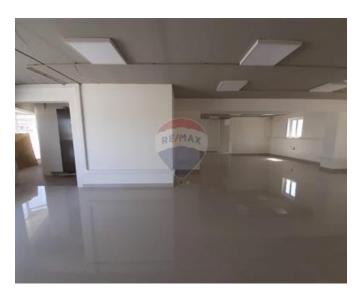

### Office Block - For Sale - Mriehel

Mriehel - New commercial/office premises For Sale, consisting of 3 Floors totalling 560 square meters indoors and 40 square meters outdoors, all serviced with an 8 passenger lift and a street level garage of 4/5 cars. - First Floor (an area of around 170sgm which includes 2 bathrooms and back balcony, 4 AC units of 24 BTU each. - Second Floor (an area of around 170sqm double height ceiling (has the possibility to make a further 60 square meters Split level) includes 2 Bathrooms, 8 AC units of different BTU"s, - Penthouse Level (an area of around 130sgm including 35sgm terrace. The terrace is finished with glass railings and has beautiful views of the medieval city of Mdina and the surrounding countryside. All floors will include the following Finishes: - Air Conditioner Units (number of units depending on the floor) - Light Fittings throughout the floor plan - preparation layout for essential and non-essential electrical circuits. These preparations will allow the tenant, at his own discretion and expense the flexibility to install an electrical generator if required. - fire alarm systems - CCTV coverage of common areas - fully finished spacious toilet rooms on all floors - 80 X 80 Gres tiles throughout, white washed walls and industrial look finished ceiling - parquet finish flooring in common areas - 500 litre water tank per floor (as a reserve) glass apertures separating the entrance from the common area to the office area - connections for Intercom Premises are Free Hold.

#### Rooms

Open Space : 15 x 12 m (180 m2)