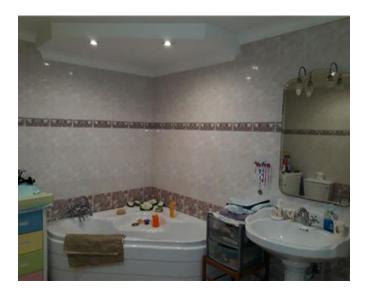

### Rooms

- ✓ Sitting: 3.9 x 2.82 m (11 m2)
- ✓ Walk In Wardrobe : 4.05 x 1.8 m (7.29 m2)
- Kitchen/Living/Dining: 5.53 x 3.7 m (20.46 m2)
- ✓ Double Bedroom : 4.7 x 3 m (14.1 m2)
- ✓ Double Bedroom : 4.1 x 2.9 m (11.89 m2)
- ✓ Double Bedroom : 4.05 x 3.7 m (14.99 m2)
- ✓ Bathroom : 4 x 2.8 m (11.2 m2)