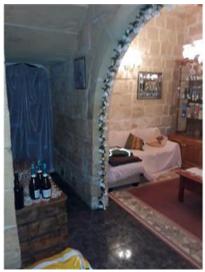

### Rooms

- ✓ Sitting: 3.9 x 2.82 m (11 m2)
- ✓ Walk In Wardrobe : 4.05 x 1.8 m (7.29 m2)
- Kitchen/Living/Dining: 5.53 x 3.7 m (20.46 m2)
- ✓ Double Bedroom : 4.7 x 3 m (14.1 m2)
- ✓ Double Bedroom : 4.1 x 2.9 m (11.89 m2)
- ✓ Double Bedroom : 4.05 x 3.7 m (14.99 m2)
- ✓ Bathroom : 4 x 2.8 m (11.2 m2)