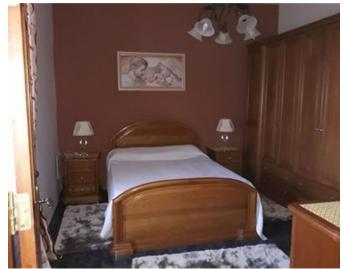

# Townhouse - For Sale - Senglea

SENGLEA - 3 Bedroom Converted Townhouse. Property consists of an entrance hall and a sitting area at ground floor level, 2 cellars at underground level, On the first floor ones finds a kitchen / living & dining, two Double Bedrooms on the second floor and another double bedroom at the 3rd Floor (roof level) access to the roof from the 3rd floor level. Free Hold.

### Rooms

- ✓ Sitting: 3.9 x 2.82 m (11 m2)
- ✓ Walk In Wardrobe : 4.05 x 1.8 m (7.29 m2)
- Kitchen/Living/Dining: 5.53 x 3.7 m (20.46 m2)
- ✓ Double Bedroom : 4.7 x 3 m (14.1 m2)
- ✓ Double Bedroom : 4.1 x 2.9 m (11.89 m2)
- ✓ Double Bedroom : 4.05 x 3.7 m (14.99 m2)
- ✓ Bathroom : 4 x 2.8 m (11.2 m2)