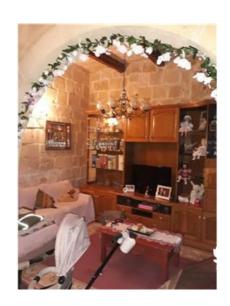

### Rooms

- ✓ Sitting: 3.9 x 2.82 m (11 m2)
- ✓ Walk In Wardrobe : 4.05 x 1.8 m (7.29 m2)
- Kitchen/Living/Dining: 5.53 x 3.7 m (20.46 m2)
- ✓ Double Bedroom : 4.7 x 3 m (14.1 m2)
- ✓ Double Bedroom : 4.1 x 2.9 m (11.89 m2)
- ✓ Double Bedroom : 4.05 x 3.7 m (14.99 m2)
- ✓ Bathroom : 4 x 2.8 m (11.2 m2)