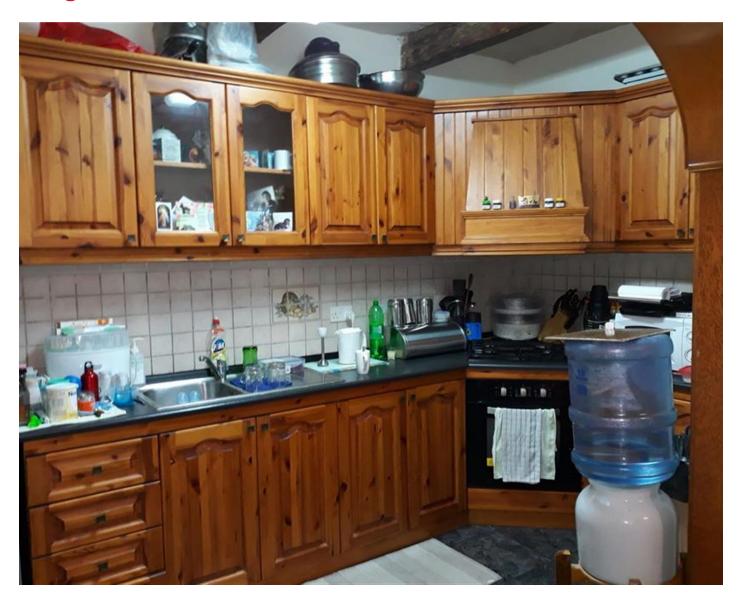

### Rooms

- ✓ Sitting: 3.9 x 2.82 m (11 m2)
- ✓ Walk In Wardrobe : 4.05 x 1.8 m (7.29 m2)
- Kitchen/Living/Dining: 5.53 x 3.7 m (20.46 m2)
- ✓ Double Bedroom : 4.7 x 3 m (14.1 m2)
- ✓ Double Bedroom : 4.1 x 2.9 m (11.89 m2)
- ✓ Double Bedroom : 4.05 x 3.7 m (14.99 m2)
- ✓ Bathroom : 4 x 2.8 m (11.2 m2)