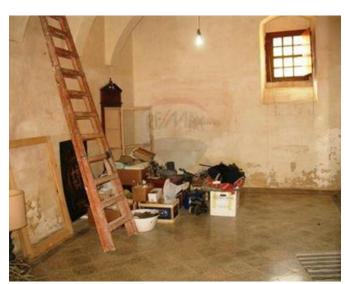

## **Shop - For Rent - Mdina**

Amazing, one of a kind, massive medieval PALAZZO set in the residential area of Mdina. Layout is in the form of own car port, two car garage, large entrance leading into a large central courtyard with surrounding thirty-three rooms set on two floors. This Palazzo is ideal as a commercial premises such as a Hotel Boutique. Must be seen to be appreciated.

# **Gallery**