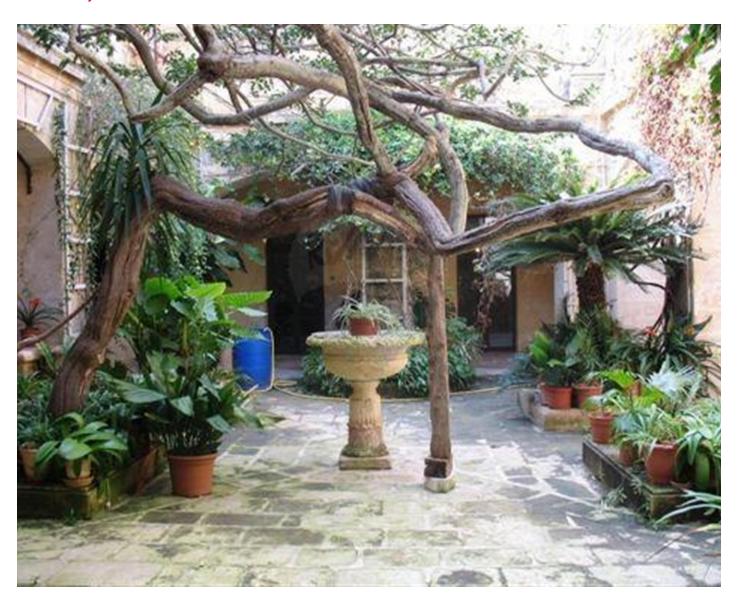

## **Shop - For Rent - Mdina**

Amazing, one of a kind, massive medieval PALAZZO set in the residential area of Mdina. Layout is in the form of own car port, two car garage, large entrance leading into a large central courtyard with surrounding thirty-three rooms set on two floors. This Palazzo is ideal as a commercial premises such as a Hotel Boutique. Must be seen to be appreciated.

# **Gallery**