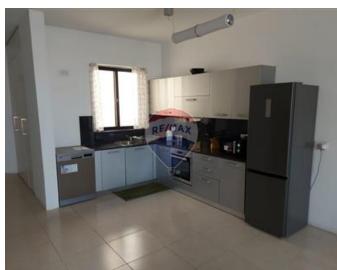

## **Apartment - For Rent - Pieta**

Pieta - A newly renovated apartment facing the Pieta Marina whilst being just a few minutes away from Ta'Xbiex and Gzira on one side and Valletta on the other. This beautifully finished home has a spacious layout consisting of a kitchen, dining and lounge area leading on to a balcony enjoying wide Marina views, three double bedrooms, two bathrooms (one of which is en-suite with the main bedroom), storage room and a back terrace. Optional interconnected car space. It is fully airconditioned and equipped. Highly Recommended.

## **Features**

- ✓ Lift
- Ceramic Floor
- ✓ A/C
- Terrace

- Kitchen/Dinette
- En Suite
- Skirting
- Balcony