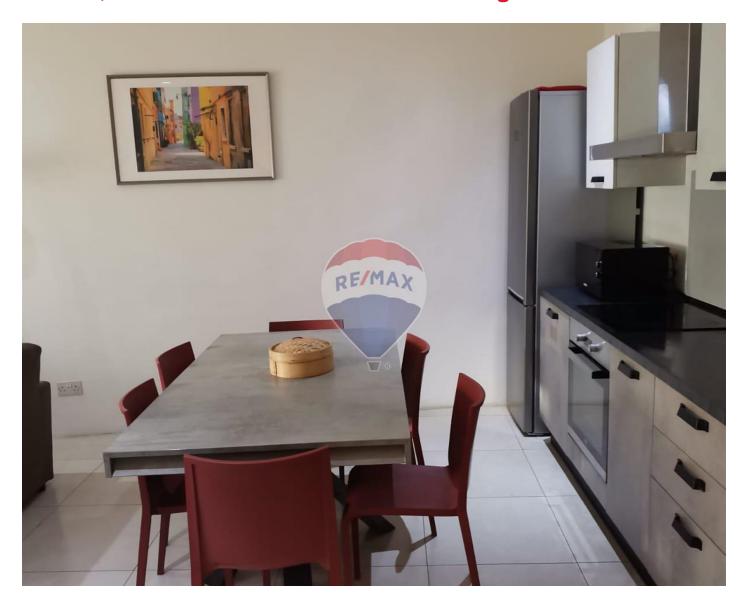

## **Apartment - For Rent - Sliema**

SLIEMA - A bright and fully furnished apartment in a much sought after area, very close to the promenade, shops, and restaurants. Layout is in the form of an open plan kitchen/living/dining area, two double bedrooms(main bedroom has small balcony), second bedroom has two single beds. All rooms has A/C.

## **Features**

✓ Lift

En Suite

✓ A/C

Balcony

Kitchen/Dinette

Electricity Utility

✓ Wi-Fi

### Rooms

Kitchen/Living/Dining: 0 x 0 m (0 m2)

✓ Double Bedroom : 0 x 0 m (0 m2)

✓ Double Bedroom : 0 x 0 m (0 m2)

✓ Double Bedroom : 0 x 0 m (0 m2)

✓ Shower Ensuite : 0 x 0 m (0 m2)

✓ Bathroom : 0 x 0 m (0 m2)