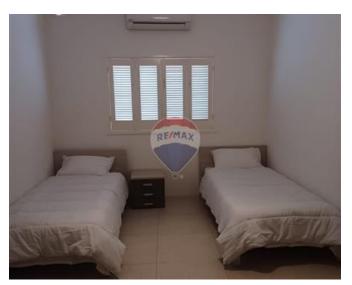

## **Apartment - For Rent - Sliema**

SLIEMA - A bright and fully furnished apartment in a much sought after area, very close to the promenade, shops, and restaurants. Layout is in the form of an open plan kitchen/living/dining area, two double bedrooms(main bedroom has small balcony), second bedroom has two single beds. All rooms has A/C.

### Rooms

Kitchen/Living/Dining: 0 x 0 m (0 m2)

✓ Double Bedroom : 0 x 0 m (0 m2)

✓ Double Bedroom : 0 x 0 m (0 m2)

✓ Double Bedroom : 0 x 0 m (0 m2)

✓ Shower Ensuite : 0 x 0 m (0 m2)

✓ Bathroom : 0 x 0 m (0 m2)