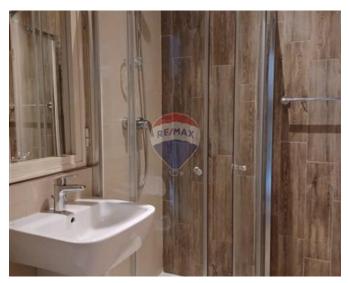

### Rooms

Kitchen/Living/Dining: 0 x 0 m (0 m2)

✓ Double Bedroom : 0 x 0 m (0 m2)

✓ Double Bedroom : 0 x 0 m (0 m2)

✓ Double Bedroom : 0 x 0 m (0 m2)

✓ Shower Ensuite : 0 x 0 m (0 m2)

✓ Bathroom : 0 x 0 m (0 m2)