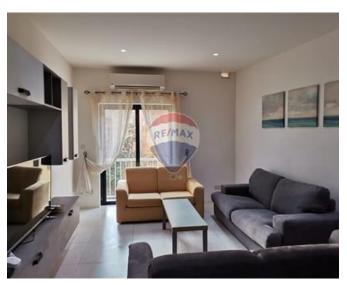

## **Apartment - For Rent - Sliema**

SLIEMA - A bright and fully furnished apartment in a much sought after area, very close to the promenade, shops, and restaurants. Layout is in the form of an open plan kitchen/living/dining area, two double bedrooms(main bedroom has small balcony), second bedroom has two single beds. All rooms has A/C.

## **Features**

✓ Lift

En Suite

✓ A/C

Balcony

Kitchen/Dinette

Electricity Utility

✓ Wi-Fi

### Rooms

Kitchen/Living/Dining: 0 x 0 m (0 m2)

✓ Double Bedroom : 0 x 0 m (0 m2)

✓ Double Bedroom : 0 x 0 m (0 m2)

✓ Double Bedroom : 0 x 0 m (0 m2)

✓ Shower Ensuite : 0 x 0 m (0 m2)

✓ Bathroom : 0 x 0 m (0 m2)