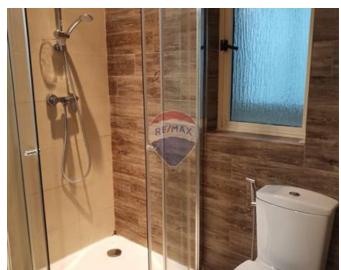

### Rooms

Kitchen/Living/Dining: 0 x 0 m (0 m2)

✓ Double Bedroom : 0 x 0 m (0 m2)

✓ Double Bedroom : 0 x 0 m (0 m2)

✓ Double Bedroom : 0 x 0 m (0 m2)

✓ Shower Ensuite : 0 x 0 m (0 m2)

✓ Bathroom : 0 x 0 m (0 m2)