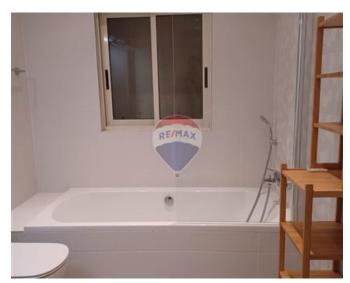

### Rooms

Kitchen/Living/Dining: 0 x 0 m (0 m2)

✓ Double Bedroom : 0 x 0 m (0 m2)

✓ Double Bedroom : 0 x 0 m (0 m2)

✓ Double Bedroom : 0 x 0 m (0 m2)

✓ Shower Ensuite : 0 x 0 m (0 m2)

✓ Bathroom : 0 x 0 m (0 m2)