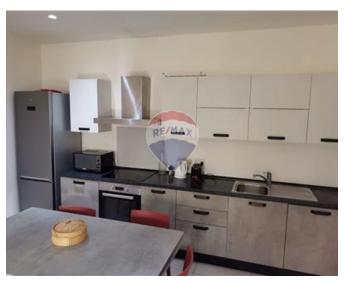

## **Apartment - For Rent - Sliema**

SLIEMA - A bright and fully furnished apartment in a much sought after area, very close to the promenade, shops, and restaurants. Layout is in the form of an open plan kitchen/living/dining area, two double bedrooms(main bedroom has small balcony), second bedroom has two single beds. All rooms has A/C.