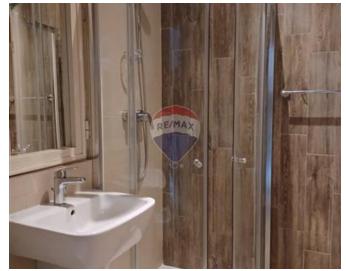

### Rooms

Kitchen/Living/Dining: 0 x 0 m (0 m2)

✓ Double Bedroom : 0 x 0 m (0 m2)

✓ Double Bedroom : 0 x 0 m (0 m2)

✓ Double Bedroom : 0 x 0 m (0 m2)

✓ Shower Ensuite : 0 x 0 m (0 m2)

✓ Bathroom : 0 x 0 m (0 m2)