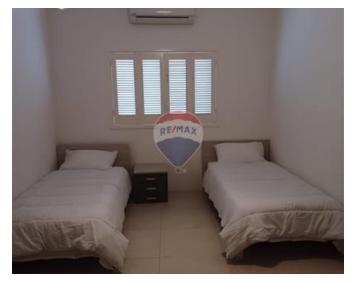

## **Apartment - For Rent - Sliema**

SLIEMA - A bright and fully furnished apartment in a much sought after area, very close to the promenade, shops, and restaurants. Layout is in the form of an open plan kitchen/living/dining area, two double bedrooms(main bedroom has small balcony), second bedroom has two single beds. All rooms has A/C.

### Rooms

Kitchen/Living/Dining: 0 x 0 m (0 m2)

✓ Double Bedroom : 0 x 0 m (0 m2)

✓ Double Bedroom : 0 x 0 m (0 m2)

✓ Double Bedroom : 0 x 0 m (0 m2)

✓ Shower Ensuite : 0 x 0 m (0 m2)

✓ Bathroom : 0 x 0 m (0 m2)