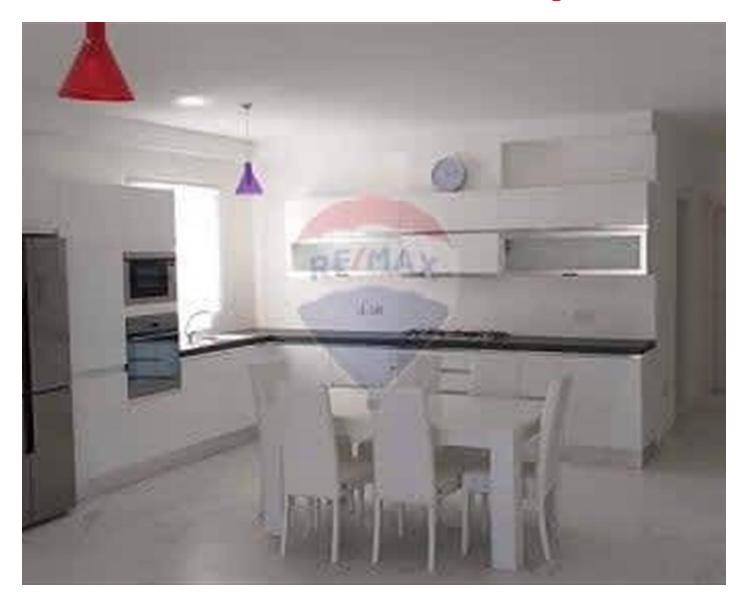

## Penthouse - For Rent - San Gwann

South facing penthouse, situated within walking distance to shops, bus routes and amenities. Property consists of a welcoming kitchen/living/dining leading onto an 18SQM terrace, two double bedrooms (main with en-suite shower), and a guest bathroom. Property is being offered fully furnished, fully air-conditioned and ready to move into. Great family home!

#### Rooms

✓ Double Bedroom : 0 x 0 m (0 m2)

✓ Double Bedroom : 0 x 0 m (0 m2)

✓ Bathroom : 0 x 0 m (0 m2)

✓ Bathroom Ensuite : 0 x 0 m (0 m2)

Kitchen/Living/Dining: 0 x 0 m (0 m2)