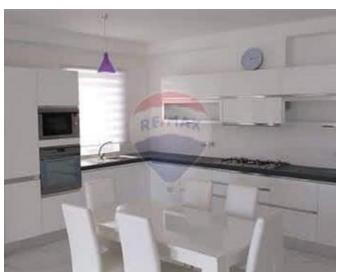

## Penthouse - For Rent - San Gwann

South facing penthouse, situated within walking distance to shops, bus routes and amenities. Property consists of a welcoming kitchen/living/dining leading onto an 18SQM terrace, two double bedrooms (main with en-suite shower), and a guest bathroom. Property is being offered fully furnished, fully air-conditioned and ready to move into. Great family home!

#### Rooms

✓ Double Bedroom : 0 x 0 m (0 m2)

✓ Double Bedroom : 0 x 0 m (0 m2)

✓ Bathroom : 0 x 0 m (0 m2)

✓ Bathroom Ensuite : 0 x 0 m (0 m2)

Kitchen/Living/Dining: 0 x 0 m (0 m2)