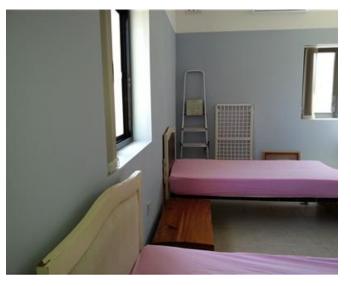

## **Apartment - For Rent - Pembroke**

PEMBROKE Two bedroom top floor APARTMENT. Classic style furniture and appliances complement the interior. Property consists of two bedrooms, one bathroom, and a kitchen / sitting / dining room. Seconds away from the sea and minutes away from Paceville.

# Rooms

- Kitchen/Living/Dining : 0 x 0 m (0 m2)
- Double Bedroom : 0 x 0 m (0 m2)
- Double Bedroom : 0 x 0 m (0 m2)
- Bathroom : 0 x 0 m (0 m2)