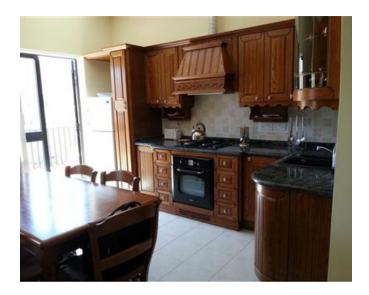

## **Apartment - For Rent - Pembroke**

PEMBROKE Two bedroom top floor APARTMENT. Classic style furniture and appliances complement the interior. Property consists of two bedrooms, one bathroom, and a kitchen / sitting / dining room. Seconds away from the sea and minutes away from Paceville.

# Rooms

- Kitchen/Living/Dining : 0 x 0 m (0 m2)
- Double Bedroom : 0 x 0 m (0 m2)
- Double Bedroom : 0 x 0 m (0 m2)
- Bathroom : 0 x 0 m (0 m2)