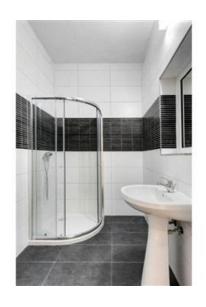

## Office Space - For Rent - Pieta

PIETA - A highly finished seafront office space, measuring 175 square metres. It comprises of a reception area, a large front room leading onto a sizeable front terrace, where one can enjoy views of the Yacht Marina, three large rooms at the back, a server / storage room, a kitchenette, and restrooms. This property enjoys plenty of natural light, and it includes air-conditioning throughout. Underlying car spaces are also available. Viewings are highly recommended.