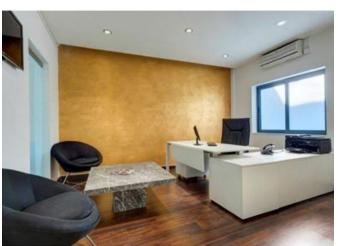

## Office Space - For Rent - Pieta

PIETA - A highly finished seafront office space, measuring 175 square metres. It comprises of a reception area, a large front room leading onto a sizeable front terrace, where one can enjoy views of the Yacht Marina, three large rooms at the back, a server / storage room, a kitchenette, and restrooms. This property enjoys plenty of natural light, and it includes air-conditioning throughout. Underlying car spaces are also available. Viewings are highly recommended.