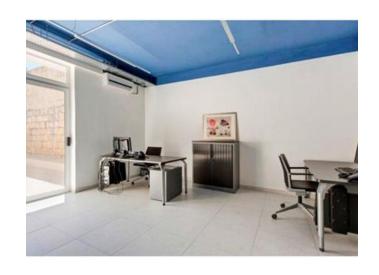

## Office Space - For Rent - Pieta

PIETA - A highly finished seafront office space, measuring 175 square metres. It comprises of a reception area, a large front room leading onto a sizeable front terrace, where one can enjoy views of the Yacht Marina, three large rooms at the back, a server / storage room, a kitchenette, and restrooms. This property enjoys plenty of natural light, and it includes air-conditioning throughout. Underlying car spaces are also available. Viewings are highly recommended.