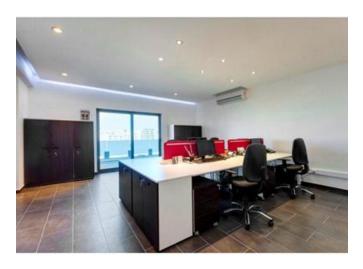

## Office Space - For Rent - Pieta

PIETA - A highly finished seafront office space, measuring 175 square metres. It comprises of a reception area, a large front room leading onto a sizeable front terrace, where one can enjoy views of the Yacht Marina, three large rooms at the back, a server / storage room, a kitchenette, and restrooms. This property enjoys plenty of natural light, and it includes air-conditioning throughout. Underlying car spaces are also available. Viewings are highly recommended.