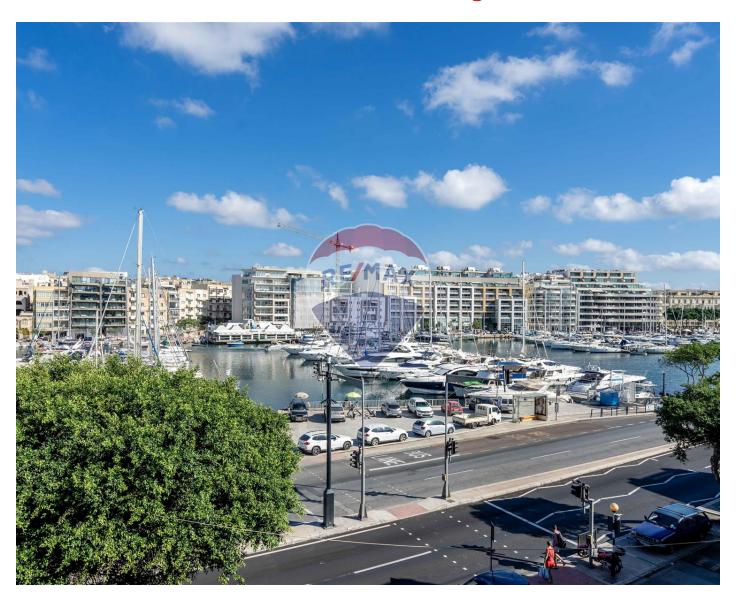

## Office Space - For Rent - Pieta

PIETA - A highly finished seafront office space, measuring 175 square metres. It comprises of a reception area, a large front room leading onto a sizeable front terrace, where one can enjoy views of the Yacht Marina, three large rooms at the back, a server / storage room, a kitchenette, and restrooms. This property enjoys plenty of natural light, and it includes air-conditioning throughout. Underlying car spaces are also available. Viewings are highly recommended.