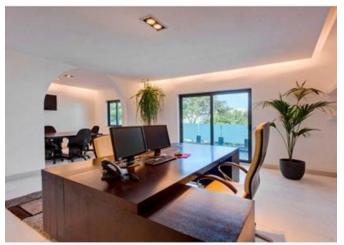

## Office Space - For Rent - Pieta

PIETA - A highly finished seafront office space, measuring 175 square metres. It comprises of a reception area, a large front room leading onto a sizeable front terrace, where one can enjoy views of the Yacht Marina, three large rooms at the back, a server / storage room, a kitchenette, and restrooms. This property enjoys plenty of natural light, and it includes air-conditioning throughout. Underlying car spaces are also available. Viewings are highly recommended.