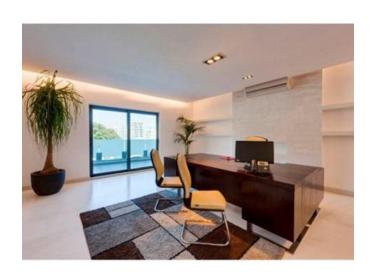

## Office Space - For Rent - Pieta

PIETA - A highly finished seafront office space, measuring 175 square metres. It comprises of a reception area, a large front room leading onto a sizeable front terrace, where one can enjoy views of the Yacht Marina, three large rooms at the back, a server / storage room, a kitchenette, and restrooms. This property enjoys plenty of natural light, and it includes air-conditioning throughout. Underlying car spaces are also available. Viewings are highly recommended.