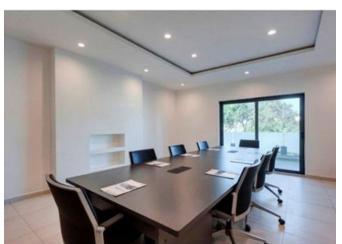

## Office Space - For Rent - Pieta

PIETA - A highly finished seafront office space, measuring 175 square metres. It comprises of a reception area, a large front room leading onto a sizeable front terrace, where one can enjoy views of the Yacht Marina, three large rooms at the back, a server / storage room, a kitchenette, and restrooms. This property enjoys plenty of natural light, and it includes air-conditioning throughout. Underlying car spaces are also available. Viewings are highly recommended.