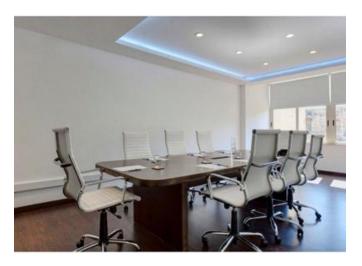

## Office Space - For Rent - Pieta

PIETA - A highly finished seafront office space, measuring 175 square metres. It comprises of a reception area, a large front room leading onto a sizeable front terrace, where one can enjoy views of the Yacht Marina, three large rooms at the back, a server / storage room, a kitchenette, and restrooms. This property enjoys plenty of natural light, and it includes air-conditioning throughout. Underlying car spaces are also available. Viewings are highly recommended.