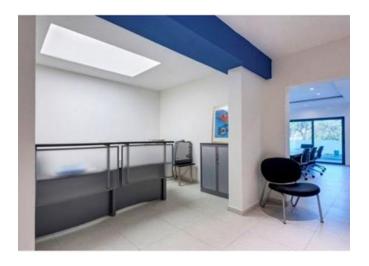

## Office Space - For Rent - Pieta

PIETA - A highly finished seafront office space, measuring 175 square metres. It comprises of a reception area, a large front room leading onto a sizeable front terrace, where one can enjoy views of the Yacht Marina, three large rooms at the back, a server / storage room, a kitchenette, and restrooms. This property enjoys plenty of natural light, and it includes air-conditioning throughout. Underlying car spaces are also available. Viewings are highly recommended.