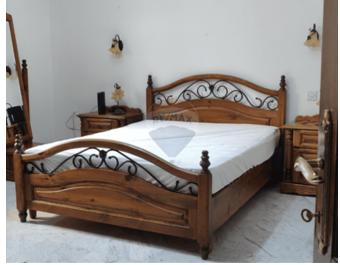

## **Apartment - For Rent - Sliema**

SLIEMA - A bright and spacious corner apartment, situated close to all amenities and minutes away from the seafront. Having a squarish semi-detached layout, this apartment is full of light and consists of a wide entrance hall, a combined living and dining area, a separate fully equipped kitchen, two large double bedrooms (main with an en-suite walk-in shower), and a guest bathroom with a washer/dryer. Property is being offered fully furnished to the highest standards, equipped with solid oak doors and triple-glazed apertures. Not to be missed!

### Rooms

- Living/Dining : 0 x 0 m (0 m2)
- Kitchen : 0 x 0 m (0 m2)
- Double Bedroom : 0 x 0 m (0 m2)
- Double Bedroom : 0 x 0 m (0 m2)
- Shower Ensuite : 0 x 0 m (0 m2)
- Bathroom : 0 x 0 m (0 m2)

- En Suite
- ✓ A/C
- Double Glazed