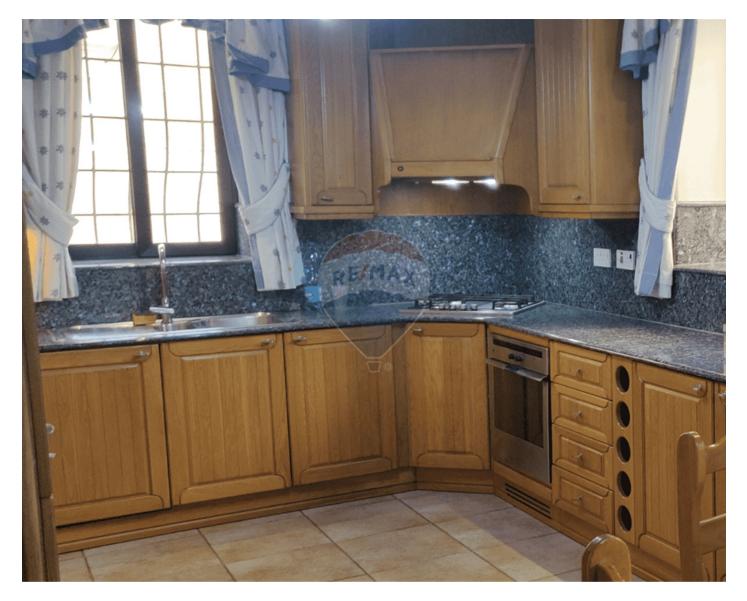

## **Apartment - For Rent - Sliema**

SLIEMA - A bright and spacious corner apartment, situated close to all amenities and minutes away from the seafront. Having a squarish semi-detached layout, this apartment is full of light and consists of a wide entrance hall, a combined living and dining area, a separate fully equipped kitchen, two large double bedrooms (main with an en-suite walk-in shower), and a guest bathroom with a washer/dryer. Property is being offered fully furnished to the highest standards, equipped with solid oak doors and triple-glazed apertures. Not to be missed!

### **Features**

- Ceramic Floor
- Entrance Hall
- Skirting
- Balcony

### Rooms

- Living/Dining : 0 x 0 m (0 m2)
- Kitchen : 0 x 0 m (0 m2)
- Double Bedroom : 0 x 0 m (0 m2)
- Double Bedroom : 0 x 0 m (0 m2)
- Shower Ensuite : 0 x 0 m (0 m2)
- Bathroom : 0 x 0 m (0 m2)

- En Suite
- ✓ A/C
- Double Glazed