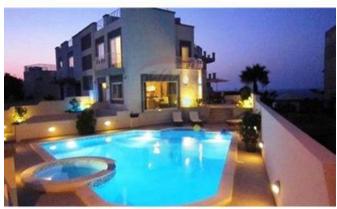

## Sky Villa - For Rent - Swieqi

Set in the central areas of High Ridge, surrounded by all amenities and withing a few minutes away from the popular villages of St. Julian's and Sliema; one find this stunning 7 bedroom villa. This villa can comfortably accommodation 10 persons, however, will also cater for large groups up to 18 persons. Property compromises of three double bedrooms, one triple bedroom and three bunk bedrooms. With its Designer finish and modern furnishings, the property has excellent facilities inside and out, including a large swimming pool with a Jacuzzi, spacious surrounding terrace for outside dining and BBQ area, games room and childrens play area, roof terrace, cable TV with international channels, a well-equipped designer kitchen and Wi-Fi. It also enjoys unobstructed sea views, a secure car park on street and easy access to many of the island's highlights, as well as necessary amenities.

### **Features**

- En Suite
- Pool
- Air Space
- Roof Terrace