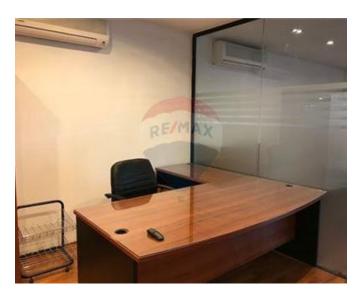

## Office Space - For Rent - Sliema

SLIEMA - Great seafront OFFICE space measuring approximately 130 sqm including one car space, consisting of two glass partitioned rooms, board room, his & her bathrooms, kitchen and lots of storage space. Property is fully air-conditioned and highly finished with parquet flooring. Furniture is optional. Worth viewing!

# **Gallery**