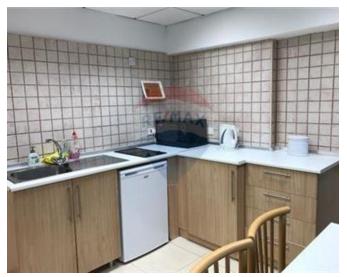

## Office Space - For Rent - Sliema

SLIEMA - Great seafront OFFICE space measuring approximately 130 sqm including one car space, consisting of two glass partitioned rooms, board room, his & her bathrooms, kitchen and lots of storage space. Property is fully air-conditioned and highly finished with parquet flooring. Furniture is optional. Worth viewing!