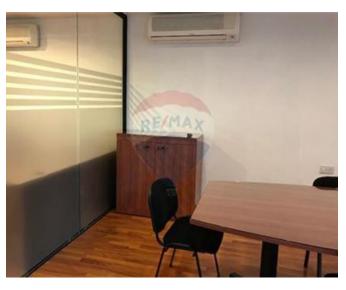

## Office Space - For Rent - Sliema

SLIEMA - Great seafront OFFICE space measuring approximately 130 sqm including one car space, consisting of two glass partitioned rooms, board room, his & her bathrooms, kitchen and lots of storage space. Property is fully air-conditioned and highly finished with parquet flooring. Furniture is optional. Worth viewing!

# **Gallery**