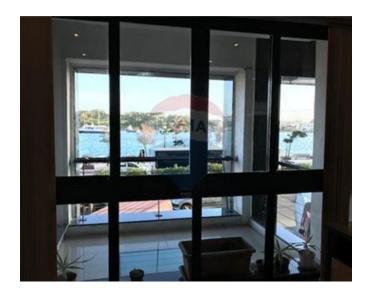

## Office Space - For Rent - Sliema

SLIEMA - Great seafront OFFICE space measuring approximately 130 sqm including one car space, consisting of two glass partitioned rooms, board room, his & her bathrooms, kitchen and lots of storage space. Property is fully air-conditioned and highly finished with parquet flooring. Furniture is optional. Worth viewing!