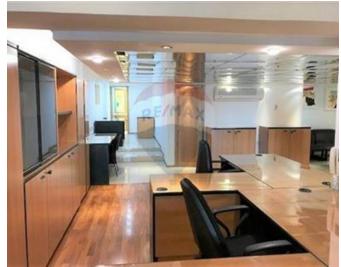

## Office Space - For Rent - Sliema

SLIEMA - Great seafront OFFICE space measuring approximately 130 sqm including one car space, consisting of two glass partitioned rooms, board room, his & her bathrooms, kitchen and lots of storage space. Property is fully air-conditioned and highly finished with parquet flooring. Furniture is optional. Worth viewing!

# **Gallery**