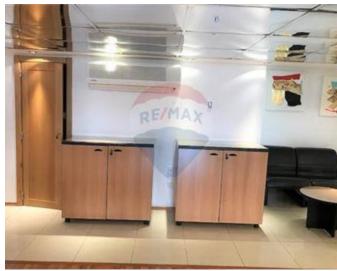

## Office Space - For Rent - Sliema

SLIEMA - Great seafront OFFICE space measuring approximately 130 sqm including one car space, consisting of two glass partitioned rooms, board room, his & her bathrooms, kitchen and lots of storage space. Property is fully air-conditioned and highly finished with parquet flooring. Furniture is optional. Worth viewing!

# **Gallery**