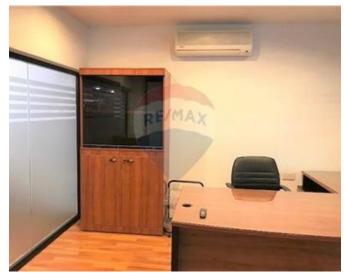

## Office Space - For Rent - Sliema

SLIEMA - Great seafront OFFICE space measuring approximately 130 sqm including one car space, consisting of two glass partitioned rooms, board room, his & her bathrooms, kitchen and lots of storage space. Property is fully air-conditioned and highly finished with parquet flooring. Furniture is optional. Worth viewing!

# **Gallery**