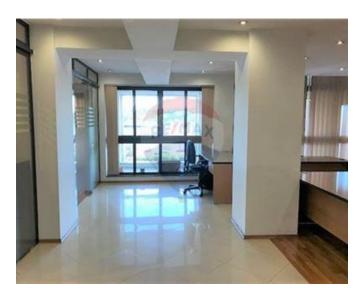

## Office Space - For Rent - Sliema

SLIEMA - Great seafront OFFICE space measuring approximately 130 sqm including one car space, consisting of two glass partitioned rooms, board room, his & her bathrooms, kitchen and lots of storage space. Property is fully air-conditioned and highly finished with parquet flooring. Furniture is optional. Worth viewing!

# **Gallery**