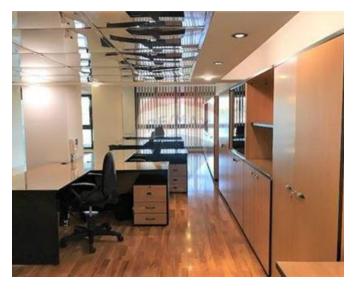

## Office Space - For Rent - Sliema

SLIEMA - Great seafront OFFICE space measuring approximately 130 sqm including one car space, consisting of two glass partitioned rooms, board room, his & her bathrooms, kitchen and lots of storage space. Property is fully air-conditioned and highly finished with parquet flooring. Furniture is optional. Worth viewing!