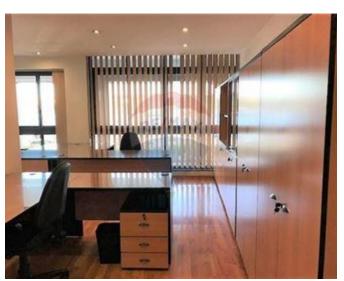

## Office Space - For Rent - Sliema

SLIEMA - Great seafront OFFICE space measuring approximately 130 sqm including one car space, consisting of two glass partitioned rooms, board room, his & her bathrooms, kitchen and lots of storage space. Property is fully air-conditioned and highly finished with parquet flooring. Furniture is optional. Worth viewing!

# **Gallery**