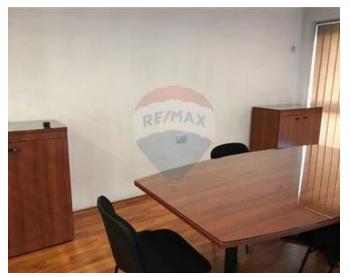

## Office Space - For Rent - Sliema

SLIEMA - Great seafront OFFICE space measuring approximately 130 sqm including one car space, consisting of two glass partitioned rooms, board room, his & her bathrooms, kitchen and lots of storage space. Property is fully air-conditioned and highly finished with parquet flooring. Furniture is optional. Worth viewing!

# **Gallery**