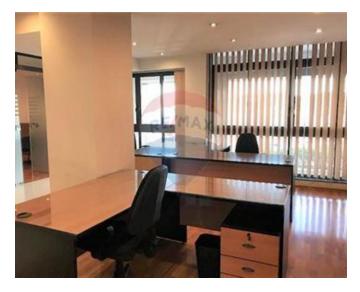

## Office Space - For Rent - Sliema

SLIEMA - Great seafront OFFICE space measuring approximately 130 sqm including one car space, consisting of two glass partitioned rooms, board room, his & her bathrooms, kitchen and lots of storage space. Property is fully air-conditioned and highly finished with parquet flooring. Furniture is optional. Worth viewing!

# **Gallery**