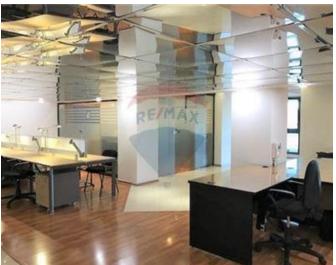

## Office Space - For Rent - Sliema

SLIEMA - Great seafront OFFICE space measuring approximately 130 sqm including one car space, consisting of two glass partitioned rooms, board room, his & her bathrooms, kitchen and lots of storage space. Property is fully air-conditioned and highly finished with parquet flooring. Furniture is optional. Worth viewing!