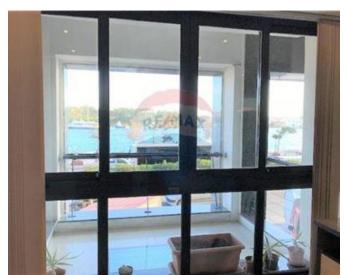

## Office Space - For Rent - Sliema

SLIEMA - Great seafront OFFICE space measuring approximately 130 sqm including one car space, consisting of two glass partitioned rooms, board room, his & her bathrooms, kitchen and lots of storage space. Property is fully air-conditioned and highly finished with parquet flooring. Furniture is optional. Worth viewing!