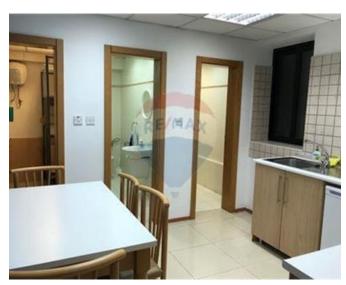

## Office Space - For Rent - Sliema

SLIEMA - Great seafront OFFICE space measuring approximately 130 sqm including one car space, consisting of two glass partitioned rooms, board room, his & her bathrooms, kitchen and lots of storage space. Property is fully air-conditioned and highly finished with parquet flooring. Furniture is optional. Worth viewing!