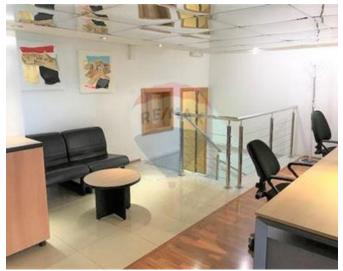

## Office Space - For Rent - Sliema

SLIEMA - Great seafront OFFICE space measuring approximately 130 sqm including one car space, consisting of two glass partitioned rooms, board room, his & her bathrooms, kitchen and lots of storage space. Property is fully air-conditioned and highly finished with parquet flooring. Furniture is optional. Worth viewing!