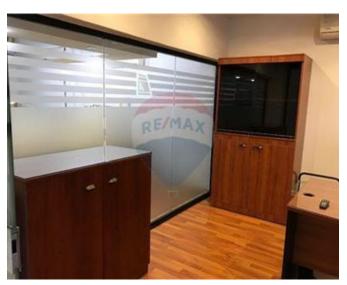

## Office Space - For Rent - Sliema

SLIEMA - Great seafront OFFICE space measuring approximately 130 sqm including one car space, consisting of two glass partitioned rooms, board room, his & her bathrooms, kitchen and lots of storage space. Property is fully air-conditioned and highly finished with parquet flooring. Furniture is optional. Worth viewing!

# **Gallery**