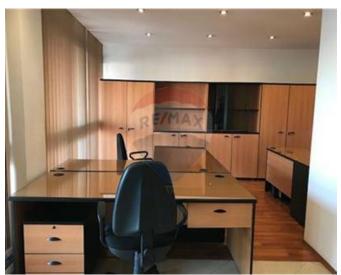

## Office Space - For Rent - Sliema

SLIEMA - Great seafront OFFICE space measuring approximately 130 sqm including one car space, consisting of two glass partitioned rooms, board room, his & her bathrooms, kitchen and lots of storage space. Property is fully air-conditioned and highly finished with parquet flooring. Furniture is optional. Worth viewing!

# **Gallery**