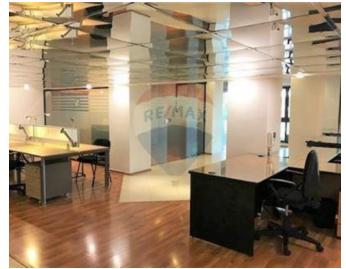

## Office Space - For Rent - Sliema

SLIEMA - Great seafront OFFICE space measuring approximately 130 sqm including one car space, consisting of two glass partitioned rooms, board room, his & her bathrooms, kitchen and lots of storage space. Property is fully air-conditioned and highly finished with parquet flooring. Furniture is optional. Worth viewing!