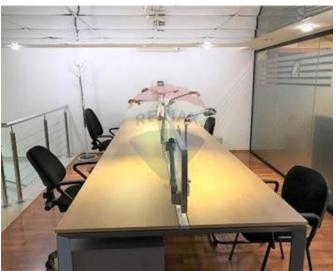

## Office Space - For Rent - Sliema

SLIEMA - Great seafront OFFICE space measuring approximately 130 sqm including one car space, consisting of two glass partitioned rooms, board room, his & her bathrooms, kitchen and lots of storage space. Property is fully air-conditioned and highly finished with parquet flooring. Furniture is optional. Worth viewing!