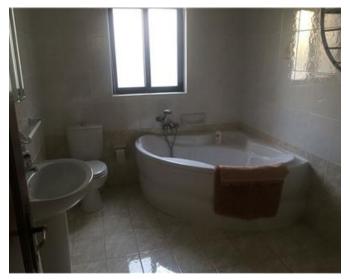

### **Apartment - For Rent - Sliema**

SLIEMA - A bright and spacious apartment, situated in a central area, enjoying excellent sea views of Valletta and of Manoel Island. Layout is in the form of a living room which leads onto a balcony, a fully equipped kitchen/dining, a study room (which can be converted as a single bedroom), two double bedrooms (main with an en-suite), and a guest bathroom. Property is being offered fully furnished, and fully equipped. Not to be missed!

#### Rooms

- Kitchen/Living/Dining : 0 x 0 m (0 m2)
- Bathroom : 0 x 0 m (0 m2)
- Bathroom Ensuite : 0 x 0 m (0 m2)
- Office / Study : 0 x 0 m (0 m2)
- Double Bedroom : 0 x 0 m (0 m2)
- Double Bedroom : 0 x 0 m (0 m2)
- Double Bedroom : 0 x 0 m (0 m2)