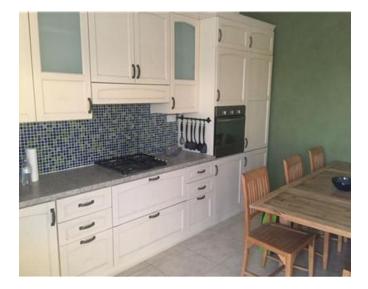

### **Apartment - For Rent - Sliema**

SLIEMA - A bright and spacious apartment, situated in a central area, enjoying excellent sea views of Valletta and of Manoel Island. Layout is in the form of a living room which leads onto a balcony, a fully equipped kitchen/dining, a study room (which can be converted as a single bedroom), two double bedrooms (main with an en-suite), and a guest bathroom. Property is being offered fully furnished, and fully equipped. Not to be missed!

#### Rooms

- Kitchen/Living/Dining : 0 x 0 m (0 m2)
- Bathroom : 0 x 0 m (0 m2)
- Bathroom Ensuite : 0 x 0 m (0 m2)
- Office / Study : 0 x 0 m (0 m2)
- Double Bedroom : 0 x 0 m (0 m2)
- Double Bedroom : 0 x 0 m (0 m2)
- Double Bedroom : 0 x 0 m (0 m2)

# Gallery

**RE/MAX Malta - BDV Letting** RE/MAX Malta - BDV

M: 22471300 E: info@remax.com.mt T: 22471300

**RE/MAX Malta - BDV** 29, Realco Building, Level 1, ,Achille Ferris Street , Msida, Malta