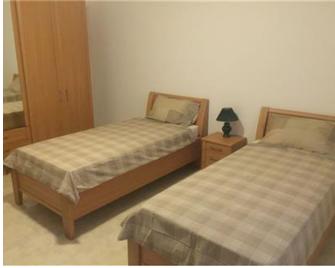

### **Apartment - For Rent - Sliema**

SLIEMA - A bright and spacious apartment, situated in a central area, enjoying excellent sea views of Valletta and of Manoel Island. Layout is in the form of a living room which leads onto a balcony, a fully equipped kitchen/dining, a study room (which can be converted as a single bedroom), two double bedrooms (main with an en-suite), and a guest bathroom. Property is being offered fully furnished, and fully equipped. Not to be missed!

#### Rooms

- Kitchen/Living/Dining : 0 x 0 m (0 m2)
- Bathroom : 0 x 0 m (0 m2)
- Bathroom Ensuite : 0 x 0 m (0 m2)
- Office / Study : 0 x 0 m (0 m2)
- Double Bedroom : 0 x 0 m (0 m2)
- Double Bedroom : 0 x 0 m (0 m2)
- Double Bedroom : 0 x 0 m (0 m2)