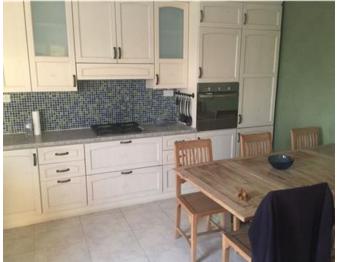

### **Apartment - For Rent - Sliema**

SLIEMA - A bright and spacious apartment, situated in a central area, enjoying excellent sea views of Valletta and of Manoel Island. Layout is in the form of a living room which leads onto a balcony, a fully equipped kitchen/dining, a study room (which can be converted as a single bedroom), two double bedrooms (main with an en-suite), and a guest bathroom. Property is being offered fully furnished, and fully equipped. Not to be missed!

#### Rooms

- Kitchen/Living/Dining : 0 x 0 m (0 m2)
- Bathroom : 0 x 0 m (0 m2)
- Bathroom Ensuite : 0 x 0 m (0 m2)
- Office / Study : 0 x 0 m (0 m2)
- Double Bedroom : 0 x 0 m (0 m2)
- Double Bedroom : 0 x 0 m (0 m2)
- Double Bedroom : 0 x 0 m (0 m2)

# Gallery

**RE/MAX Malta - BDV Letting** RE/MAX Malta - BDV

M: 22471300 E: info@remax.com.mt T: 22471300

**RE/MAX Malta - BDV** 29, Realco Building, Level 1, ,Achille Ferris Street , Msida, Malta