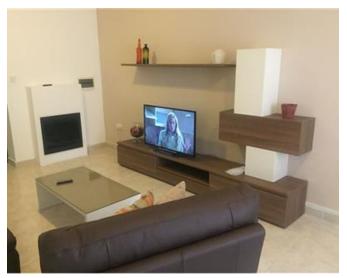

### **Apartment - For Rent - Sliema**

SLIEMA - A bright and spacious apartment, situated in a central area, enjoying excellent sea views of Valletta and of Manoel Island. Layout is in the form of a living room which leads onto a balcony, a fully equipped kitchen/dining, a study room (which can be converted as a single bedroom), two double bedrooms (main with an en-suite), and a guest bathroom. Property is being offered fully furnished, and fully equipped. Not to be missed!

#### Rooms

- Kitchen/Living/Dining : 0 x 0 m (0 m2)
- Bathroom : 0 x 0 m (0 m2)
- Bathroom Ensuite : 0 x 0 m (0 m2)
- Office / Study : 0 x 0 m (0 m2)
- Double Bedroom : 0 x 0 m (0 m2)
- Double Bedroom : 0 x 0 m (0 m2)
- Double Bedroom : 0 x 0 m (0 m2)

# Gallery

**RE/MAX Malta - BDV Letting** RE/MAX Malta - BDV

M: 22471300 E: info@remax.com.mt T: 22471300

**RE/MAX Malta - BDV** 29, Realco Building, Level 1, ,Achille Ferris Street , Msida, Malta