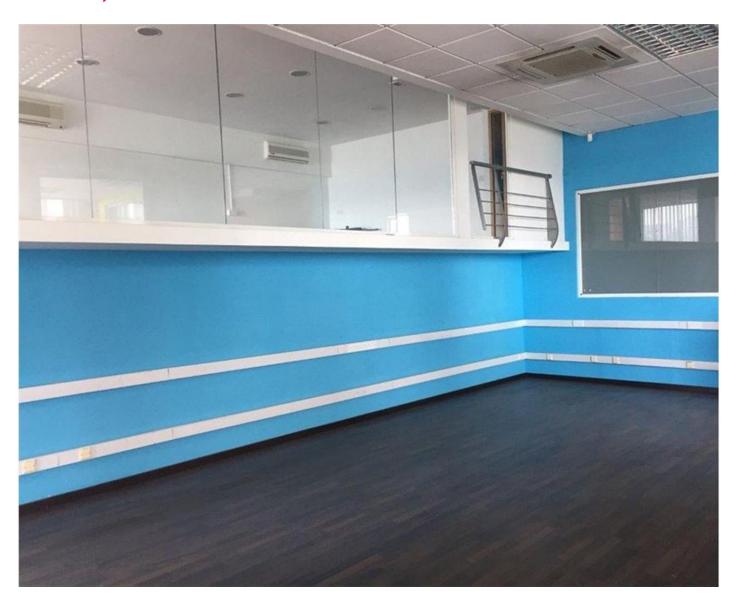

## Office Space - For Rent - Mriehel

MRIEHEL - Located in the heart of this industrial area is a Penthouse level corner office space, measuring 250sqm internally and 150sm of terrace which forms part of a prestigious block. This property is finished to the highest of standards and it includes air-conditioning throughout. Underlying car spaces are also available at an additional cost. Well worth viewing!

# **Gallery**