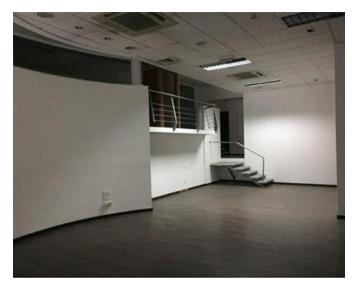

## Office Space - For Rent - Mriehel

MRIEHEL - Located in the heart of this industrial area is a Penthouse level corner office space, measuring 250sqm internally and 150sm of terrace which forms part of a prestigious block. This property is finished to the highest of standards and it includes air-conditioning throughout. Underlying car spaces are also available at an additional cost. Well worth viewing!

# **Gallery**