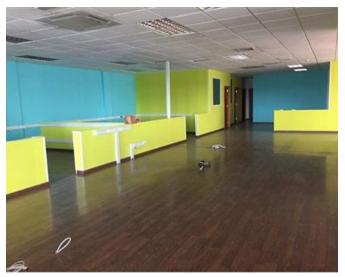

## Office Space - For Rent - Mriehel

MRIEHEL - Located in the heart of this industrial area is a Penthouse level corner office space, measuring 250sqm internally and 150sm of terrace which forms part of a prestigious block. This property is finished to the highest of standards and it includes air-conditioning throughout. Underlying car spaces are also available at an additional cost. Well worth viewing!

# **Gallery**