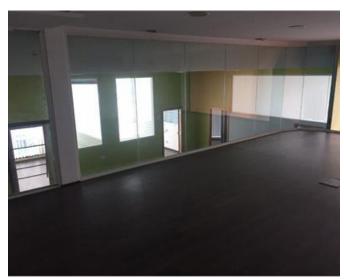

## Office Space - For Rent - Mriehel

MRIEHEL - Located in the heart of this industrial area is a Penthouse level corner office space, measuring 250sqm internally and 150sm of terrace which forms part of a prestigious block. This property is finished to the highest of standards and it includes air-conditioning throughout. Underlying car spaces are also available at an additional cost. Well worth viewing!