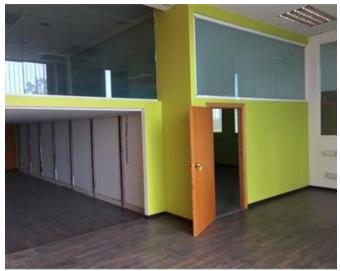

## Office Space - For Rent - Mriehel

MRIEHEL - Located in the heart of this industrial area is a Penthouse level corner office space, measuring 250sqm internally and 150sm of terrace which forms part of a prestigious block. This property is finished to the highest of standards and it includes air-conditioning throughout. Underlying car spaces are also available at an additional cost. Well worth viewing!

# **Gallery**