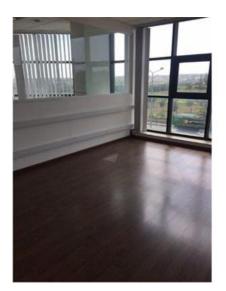

## Office Space - For Rent - Mriehel

MRIEHEL - Located in the heart of this industrial area is a Penthouse level corner office space, measuring 250sqm internally and 150sm of terrace which forms part of a prestigious block. This property is finished to the highest of standards and it includes air-conditioning throughout. Underlying car spaces are also available at an additional cost. Well worth viewing!

# **Gallery**