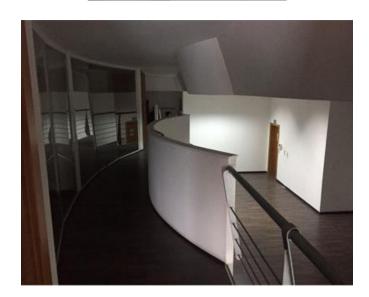

## Office Space - For Rent - Mriehel

MRIEHEL - Located in the heart of this industrial area is a Penthouse level corner office space, measuring 250sqm internally and 150sm of terrace which forms part of a prestigious block. This property is finished to the highest of standards and it includes air-conditioning throughout. Underlying car spaces are also available at an additional cost. Well worth viewing!