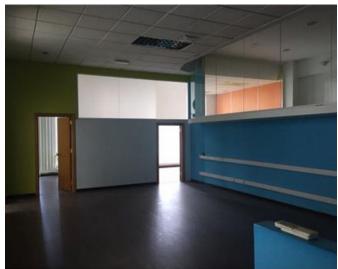

## Office Space - For Rent - Mriehel

MRIEHEL - Located in the heart of this industrial area is a Penthouse level corner office space, measuring 250sqm internally and 150sm of terrace which forms part of a prestigious block. This property is finished to the highest of standards and it includes air-conditioning throughout. Underlying car spaces are also available at an additional cost. Well worth viewing!

# **Gallery**