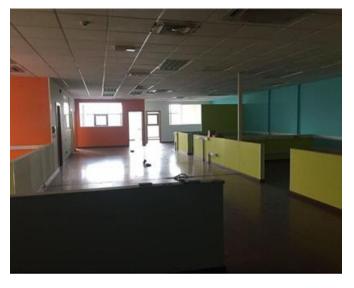

## Office Space - For Rent - Mriehel

MRIEHEL - Located in the heart of this industrial area is a Penthouse level corner office space, measuring 250sqm internally and 150sm of terrace which forms part of a prestigious block. This property is finished to the highest of standards and it includes air-conditioning throughout. Underlying car spaces are also available at an additional cost. Well worth viewing!

# **Gallery**