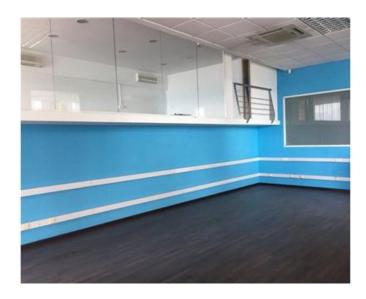

## Office Space - For Rent - Mriehel

MRIEHEL - Located in the heart of this industrial area is a Penthouse level corner office space, measuring 250sqm internally and 150sm of terrace which forms part of a prestigious block. This property is finished to the highest of standards and it includes air-conditioning throughout. Underlying car spaces are also available at an additional cost. Well worth viewing!

# **Gallery**