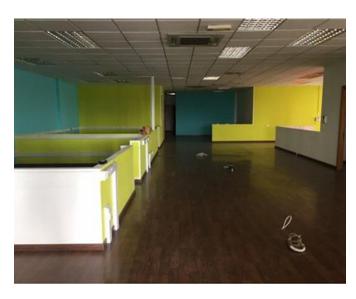

## Office Space - For Rent - Mriehel

MRIEHEL - Located in the heart of this industrial area is a Penthouse level corner office space, measuring 250sqm internally and 150sm of terrace which forms part of a prestigious block. This property is finished to the highest of standards and it includes air-conditioning throughout. Underlying car spaces are also available at an additional cost. Well worth viewing!

# **Gallery**