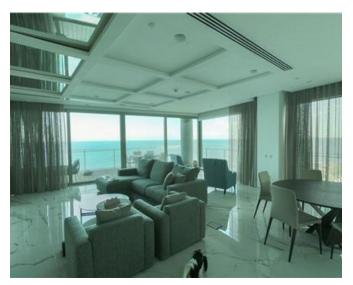

## **Apartment - For Rent - Sliema**

TIGNE POINT - A South facing apartment in the newest block of this prestigious complex, enjoying stunning sea views from all rooms. This designer finished property has been tastefully furnished to the highest of finishes, offering a spacious layout, direct sea views and plenty of natural sunlight. The accommodation comprises of an open plan kitchen/living/dining area with extra pantry, leading onto a very spacious front terrace, enjoying open sea views, tree double bedrooms (master with a walk-in closet and a his/hers en-suite shower room) which both share a second wide terrace, boxroom for laundry purposes as well as a guest bathroom. Finishes include parquet flooring for the bedrooms and marble floors throughout the rest of the apartment, full airconditioning, intelligent lighting and intercom system. Included in the price are two underlying car spaces and use of the communal swimming pool during summer months. Viewings are highly recommended!

## Gallery

**RE/MAX Malta - BDV Letting** RE/MAX Malta - BDV

M: 22471300 E: info@remax.com.mt T: 22471300

**RE/MAX Malta - BDV** 29, Realco Building, Level 1, ,Achille Ferris Street , Msida, Malta