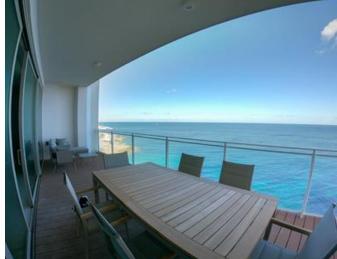

## **Apartment - For Rent - Sliema**

TIGNE POINT - A South facing apartment in the newest block of this prestigious complex, enjoying stunning sea views from all rooms. This designer finished property has been tastefully furnished to the highest of finishes, offering a spacious layout, direct sea views and plenty of natural sunlight. The accommodation comprises of an open plan kitchen/living/dining area with extra pantry, leading onto a very spacious front terrace, enjoying open sea views, tree double bedrooms (master with a walk-in closet and a his/hers en-suite shower room) which both share a second wide terrace, boxroom for laundry purposes as well as a guest bathroom. Finishes include parquet flooring for the bedrooms and marble floors throughout the rest of the apartment, full airconditioning, intelligent lighting and intercom system. Included in the price are two underlying car spaces and use of the communal swimming pool during summer months. Viewings are highly recommended!

## Gallery

**RE/MAX Malta - BDV Letting** RE/MAX Malta - BDV

M: 22471300 E: info@remax.com.mt T: 22471300

**RE/MAX Malta - BDV** 29, Realco Building, Level 1, ,Achille Ferris Street , Msida, Malta