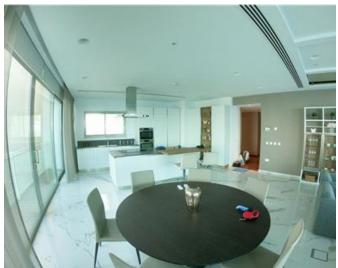

## **Apartment - For Rent - Sliema**

TIGNE POINT - A South facing apartment in the newest block of this prestigious complex, enjoying stunning sea views from all rooms. This designer finished property has been tastefully furnished to the highest of finishes, offering a spacious layout, direct sea views and plenty of natural sunlight. The accommodation comprises of an open plan kitchen/living/dining area with extra pantry, leading onto a very spacious front terrace, enjoying open sea views, tree double bedrooms (master with a walk-in closet and a his/hers en-suite shower room) which both share a second wide terrace, boxroom for laundry purposes as well as a guest bathroom. Finishes include parquet flooring for the bedrooms and marble floors throughout the rest of the apartment, full airconditioning, intelligent lighting and intercom system. Included in the price are two underlying car spaces and use of the communal swimming pool during summer months. Viewings are highly recommended!