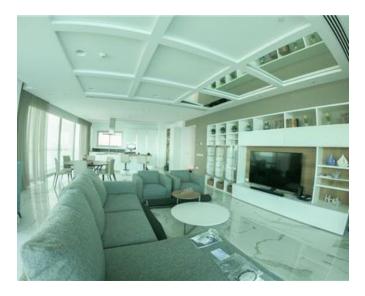

## **Apartment - For Rent - Sliema**

TIGNE POINT - A South facing apartment in the newest block of this prestigious complex, enjoying stunning sea views from all rooms. This designer finished property has been tastefully furnished to the highest of finishes, offering a spacious layout, direct sea views and plenty of natural sunlight. The accommodation comprises of an open plan kitchen/living/dining area with extra pantry, leading onto a very spacious front terrace, enjoying open sea views, tree double bedrooms (master with a walk-in closet and a his/hers en-suite shower room) which both share a second wide terrace, boxroom for laundry purposes as well as a guest bathroom. Finishes include parquet flooring for the bedrooms and marble floors throughout the rest of the apartment, full airconditioning, intelligent lighting and intercom system. Included in the price are two underlying car spaces and use of the communal swimming pool during summer months. Viewings are highly recommended!

## Gallery

**RE/MAX Malta - BDV Letting** RE/MAX Malta - BDV

M: 22471300 E: info@remax.com.mt T: 22471300

**RE/MAX Malta - BDV** 29, Realco Building, Level 1, ,Achille Ferris Street , Msida, Malta