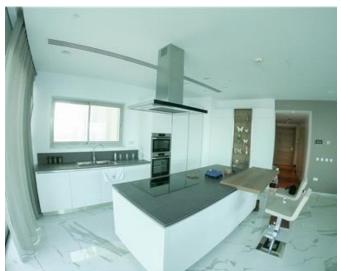

## **Apartment - For Rent - Sliema**

TIGNE POINT - A South facing apartment in the newest block of this prestigious complex, enjoying stunning sea views from all rooms. This designer finished property has been tastefully furnished to the highest of finishes, offering a spacious layout, direct sea views and plenty of natural sunlight. The accommodation comprises of an open plan kitchen/living/dining area with extra pantry, leading onto a very spacious front terrace, enjoying open sea views, tree double bedrooms (master with a walk-in closet and a his/hers en-suite shower room) which both share a second wide terrace, boxroom for laundry purposes as well as a guest bathroom. Finishes include parquet flooring for the bedrooms and marble floors throughout the rest of the apartment, full airconditioning, intelligent lighting and intercom system. Included in the price are two underlying car spaces and use of the communal swimming pool during summer months. Viewings are highly recommended!