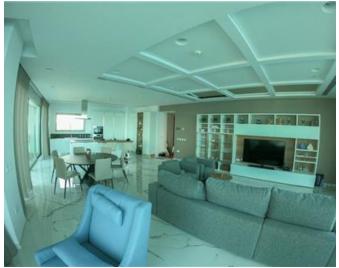

## **Apartment - For Rent - Sliema**

TIGNE POINT - A South facing apartment in the newest block of this prestigious complex, enjoying stunning sea views from all rooms. This designer finished property has been tastefully furnished to the highest of finishes, offering a spacious layout, direct sea views and plenty of natural sunlight. The accommodation comprises of an open plan kitchen/living/dining area with extra pantry, leading onto a very spacious front terrace, enjoying open sea views, tree double bedrooms (master with a walk-in closet and a his/hers en-suite shower room) which both share a second wide terrace, boxroom for laundry purposes as well as a guest bathroom. Finishes include parquet flooring for the bedrooms and marble floors throughout the rest of the apartment, full airconditioning, intelligent lighting and intercom system. Included in the price are two underlying car spaces and use of the communal swimming pool during summer months. Viewings are highly recommended!