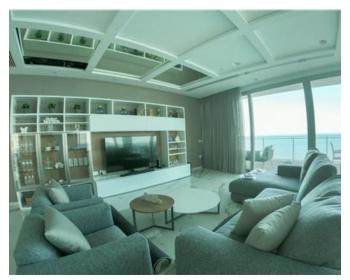

## **Apartment - For Rent - Sliema**

TIGNE POINT - A South facing apartment in the newest block of this prestigious complex, enjoying stunning sea views from all rooms. This designer finished property has been tastefully furnished to the highest of finishes, offering a spacious layout, direct sea views and plenty of natural sunlight. The accommodation comprises of an open plan kitchen/living/dining area with extra pantry, leading onto a very spacious front terrace, enjoying open sea views, tree double bedrooms (master with a walk-in closet and a his/hers en-suite shower room) which both share a second wide terrace, boxroom for laundry purposes as well as a guest bathroom. Finishes include parquet flooring for the bedrooms and marble floors throughout the rest of the apartment, full airconditioning, intelligent lighting and intercom system. Included in the price are two underlying car spaces and use of the communal swimming pool during summer months. Viewings are highly recommended!

## Gallery

**RE/MAX Malta - BDV Letting** RE/MAX Malta - BDV

M: 22471300 E: info@remax.com.mt T: 22471300

**RE/MAX Malta - BDV** 29, Realco Building, Level 1, ,Achille Ferris Street , Msida, Malta