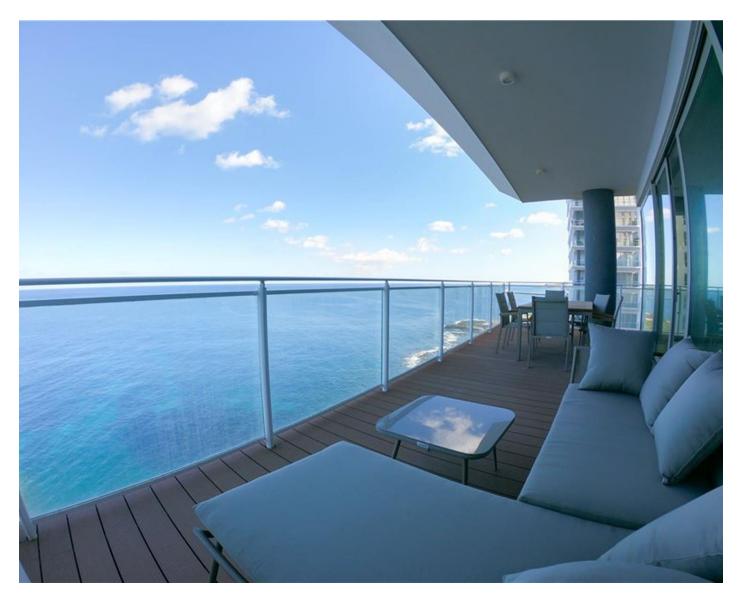

## **Apartment - For Rent - Sliema**

TIGNE POINT - A South facing apartment in the newest block of this prestigious complex, enjoying stunning sea views from all rooms. This designer finished property has been tastefully furnished to the highest of finishes, offering a spacious layout, direct sea views and plenty of natural sunlight. The accommodation comprises of an open plan kitchen/living/dining area with extra pantry, leading onto a very spacious front terrace, enjoying open sea views, tree double bedrooms (master with a walk-in closet and a his/hers en-suite shower room) which both share a second wide terrace, boxroom for laundry purposes as well as a guest bathroom. Finishes include parquet flooring for the bedrooms and marble floors throughout the rest of the apartment, full airconditioning, intelligent lighting and intercom system. Included in the price are two underlying car spaces and use of the communal swimming pool during summer months. Viewings are highly recommended!

## Gallery

**RE/MAX Malta - BDV Letting** RE/MAX Malta - BDV

M: 22471300 E: info@remax.com.mt T: 22471300

**RE/MAX Malta - BDV** 29, Realco Building, Level 1, ,Achille Ferris Street , Msida, Malta