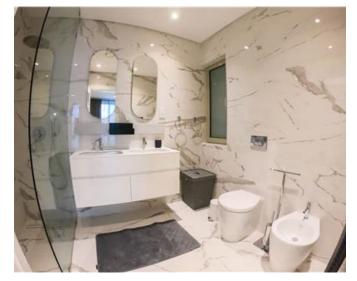

## **Apartment - For Rent - Sliema**

TIGNE POINT - A South facing apartment in the newest block of this prestigious complex, enjoying stunning sea views from all rooms. This designer finished property has been tastefully furnished to the highest of finishes, offering a spacious layout, direct sea views and plenty of natural sunlight. The accommodation comprises of an open plan kitchen/living/dining area with extra pantry, leading onto a very spacious front terrace, enjoying open sea views, tree double bedrooms (master with a walk-in closet and a his/hers en-suite shower room) which both share a second wide terrace, boxroom for laundry purposes as well as a guest bathroom. Finishes include parquet flooring for the bedrooms and marble floors throughout the rest of the apartment, full airconditioning, intelligent lighting and intercom system. Included in the price are two underlying car spaces and use of the communal swimming pool during summer months. Viewings are highly recommended!

#### Rooms

- Double Bedroom : 0 x 0 m (0 m2)
- Bathroom : 0 x 0 m (0 m2)
- Laundry : 0 x 0 m (0 m2)
- Double Bedroom : 0 x 0 m (0 m2)
- ✓ Walk In Wardrobe : 0 x 0 m (0 m2)
- Bathroom Ensuite : 0 x 0 m (0 m2)
- Kitchen/Living/Dining : 0 x 0 m (0 m2)