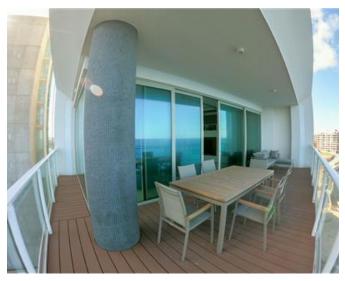

## **Apartment - For Rent - Sliema**

TIGNE POINT - A South facing apartment in the newest block of this prestigious complex, enjoying stunning sea views from all rooms. This designer finished property has been tastefully furnished to the highest of finishes, offering a spacious layout, direct sea views and plenty of natural sunlight. The accommodation comprises of an open plan kitchen/living/dining area with extra pantry, leading onto a very spacious front terrace, enjoying open sea views, tree double bedrooms (master with a walk-in closet and a his/hers en-suite shower room) which both share a second wide terrace, boxroom for laundry purposes as well as a guest bathroom. Finishes include parquet flooring for the bedrooms and marble floors throughout the rest of the apartment, full airconditioning, intelligent lighting and intercom system. Included in the price are two underlying car spaces and use of the communal swimming pool during summer months. Viewings are highly recommended!

## Gallery

**RE/MAX Malta - BDV Letting** RE/MAX Malta - BDV

M: 22471300 E: info@remax.com.mt T: 22471300

**RE/MAX Malta - BDV** 29, Realco Building, Level 1, ,Achille Ferris Street , Msida, Malta