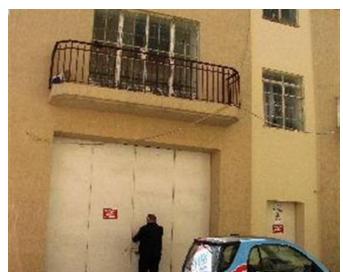

## Office Space - For Rent - Mriehel

Excellent location - Spacious and bright office at first floor level, 218 sq meters, €23.30 daily, optional car spaces. There are two offices available on same floor which can be interconnected. - Also available is an underlying Warehouse 218 square meters with backyard and basement for €42 daily.