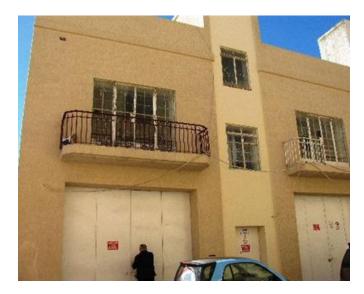

## Office Space - For Rent - Mriehel

Excellent location - Spacious and bright office at first floor level, 218 sq meters, €23.30 daily, optional car spaces. There are two offices available on same floor which can be interconnected. - Also available is an underlying Warehouse 218 square meters with backyard and basement for €42 daily.