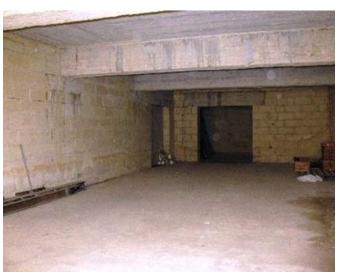

## Office Space - For Rent - Mriehel

Excellent location - Spacious and bright office at first floor level, 218 sq meters, €23.30 daily, optional car spaces. There are two offices available on same floor which can be interconnected. - Also available is an underlying Warehouse 218 square meters with backyard and basement for €42 daily.