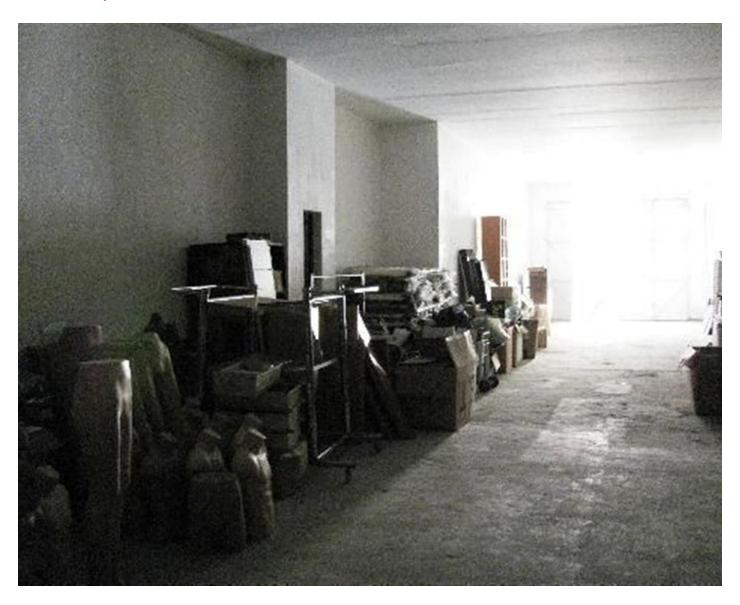

## Office Space - For Rent - Mriehel

Excellent location - Spacious and bright office at first floor level, 218 sq meters, €23.30 daily, optional car spaces. There are two offices available on same floor which can be interconnected. - Also available is an underlying Warehouse 218 square meters with backyard and basement for €42 daily.