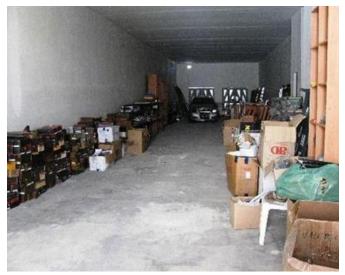

## Office Space - For Rent - Mriehel

Excellent location - Spacious and bright office at first floor level, 218 sq meters, €23.30 daily, optional car spaces. There are two offices available on same floor which can be interconnected. - Also available is an underlying Warehouse 218 square meters with backyard and basement for €42 daily.