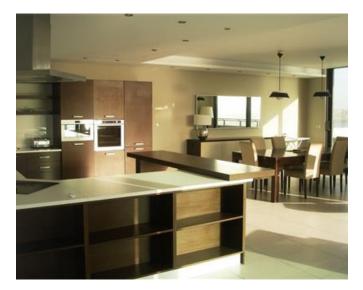

## **Penthouse - For Rent - Sliema**

SLIEMA - This stunning Penthouse enjoys breath-taking views of Valletta bastions. Comprising an open plan fully equipped kitchen/living/dining leading to a large terrace having open views. Two double bedrooms both have an ensuite, a large walk-in wardrobe, a laundry room with storage and a back terrace.

#### Rooms

- Double Bedroom : 0 x 0 m (0 m2)
- Double Bedroom : 0 x 0 m (0 m2)
- Bathroom Ensuite : 0 x 0 m (0 m2)
- Bathroom Ensuite : 0 x 0 m (0 m2)
- Kitchen/Living/Dining : 0 x 0 m (0 m2)