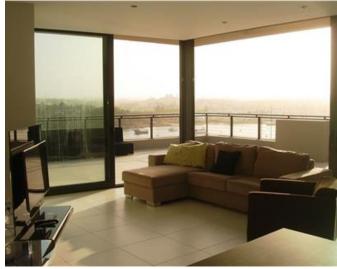

## **Penthouse - For Rent - Sliema**

SLIEMA - This stunning Penthouse enjoys breath-taking views of Valletta bastions. Comprising an open plan fully equipped kitchen/living/dining leading to a large terrace having open views. Two double bedrooms both have an ensuite, a large walk-in wardrobe, a laundry room with storage and a back terrace.