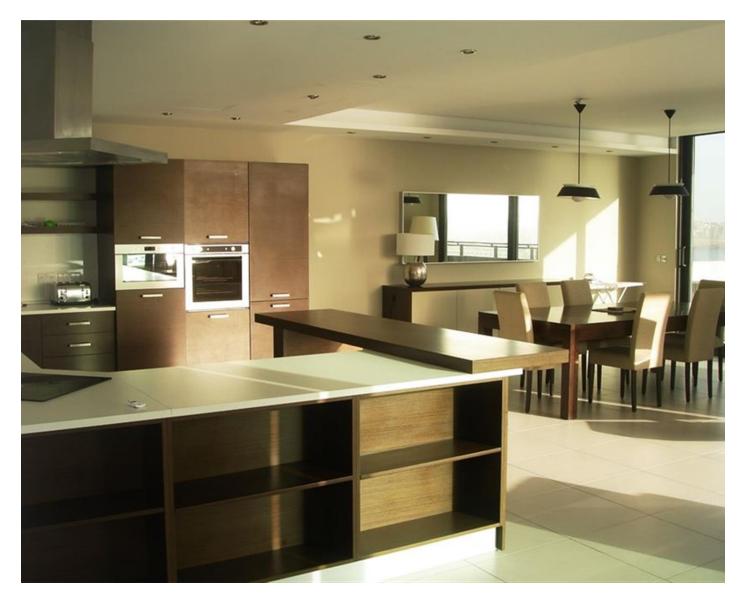

## **Penthouse - For Rent - Sliema**

SLIEMA - This stunning Penthouse enjoys breath-taking views of Valletta bastions. Comprising an open plan fully equipped kitchen/living/dining leading to a large terrace having open views. Two double bedrooms both have an ensuite, a large walk-in wardrobe, a laundry room with storage and a back terrace.

#### Rooms

- Double Bedroom : 0 x 0 m (0 m2)
- Double Bedroom : 0 x 0 m (0 m2)
- Bathroom Ensuite : 0 x 0 m (0 m2)
- Bathroom Ensuite : 0 x 0 m (0 m2)
- Kitchen/Living/Dining : 0 x 0 m (0 m2)