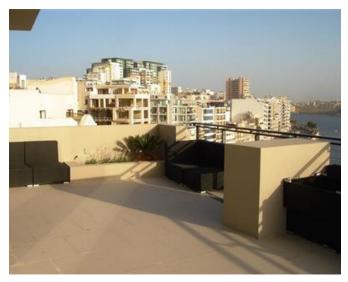

## **Penthouse - For Rent - Sliema**

SLIEMA - This stunning Penthouse enjoys breath-taking views of Valletta bastions. Comprising an open plan fully equipped kitchen/living/dining leading to a large terrace having open views. Two double bedrooms both have an ensuite, a large walk-in wardrobe, a laundry room with storage and a back terrace.