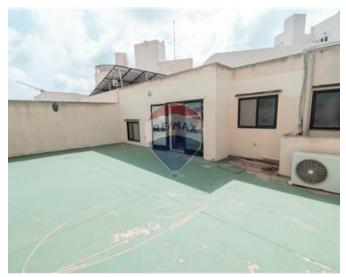

### Maisonette Duplex - For Sale - Lija

New in the market. This enormous four double-bedroom duplex maisonette with the possibility of further extension is being sold finished, partly furnished with a brand new never used kitchen. Built on a squarish layout with a very wide façade, it is bright and airy throughout the whole day. Built on two stories this duplex has two bedrooms and a toilet on each floor. Could be split or further developed. Situated on a very quiet road close to San Anton Gardens, this property is being sold Freehold, with full use of the roof and own airspace. Property includes a 1-car garage.

#### **Features**

- Ceramic Floor
- Entrance Hall
- Parquet Floor
- Electricity Utility
- Partially Furnished
- Balcony

- En Suite
- Fire Place Heating
- ✓ Water Utility
- Gypsum Plastering
- Air Space
- Roof Terrace