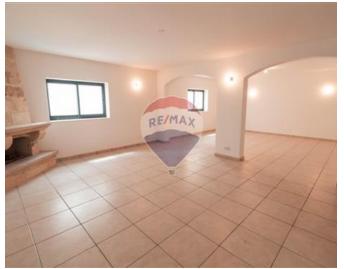

### Maisonette Duplex - For Sale - Lija

New in the market. This enormous four double-bedroom duplex maisonette with the possibility of further extension is being sold finished, partly furnished with a brand new never used kitchen. Built on a squarish layout with a very wide façade, it is bright and airy throughout the whole day. Built on two stories this duplex has two bedrooms and a toilet on each floor. Could be split or further developed. Situated on a very quiet road close to San Anton Gardens, this property is being sold Freehold, with full use of the roof and own airspace. Property includes a 1-car garage.

#### **Features**

- Ceramic Floor
- Entrance Hall
- Parquet Floor
- Electricity Utility
- Partially Furnished
- Balcony

- En Suite
- Fire Place Heating
- ✓ Water Utility
- Gypsum Plastering
- Air Space
- Roof Terrace