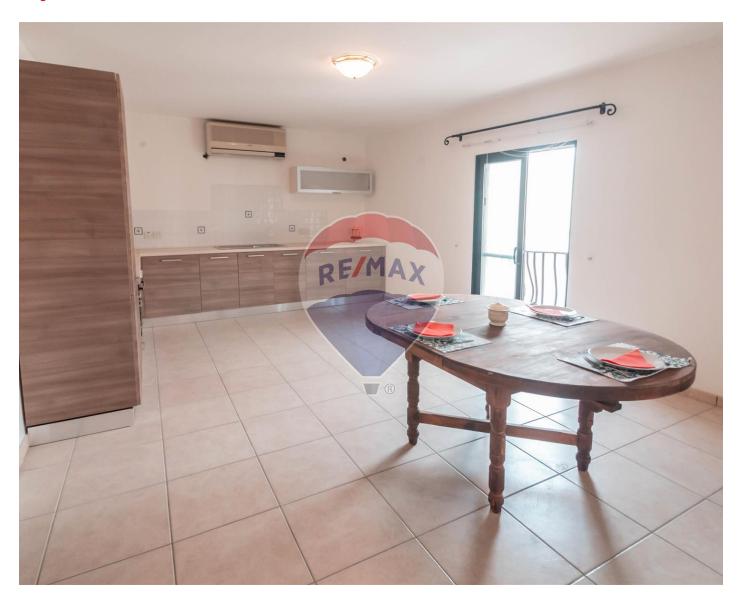

### Maisonette Duplex - For Sale - Lija

New in the market. This enormous four double-bedroom duplex maisonette with the possibility of further extension is being sold finished, partly furnished with a brand new never used kitchen. Built on a squarish layout with a very wide façade, it is bright and airy throughout the whole day. Built on two stories this duplex has two bedrooms and a toilet on each floor. Could be split or further developed. Situated on a very quiet road close to San Anton Gardens, this property is being sold Freehold, with full use of the roof and own airspace. Property includes a 1-car garage.

#### Rooms

- Double Bedroom : 5.72 x 4.44 m (25.4 m2)
- Double Bedroom: 5.72 x 4.64 m (26.54 m2)
- Double Bedroom: 4.28 x 5.25 m (22.47 m2)
- ✓ Double Bedroom : 4.3 x 5.5 m (23.65 m2)
- Office / Study : 3.76 x 3.31 m (12.45 m2)
- Kitchen/Living/Dining: 9.25 x 5.64 m (52.17 m2)
- ✓ Hall: 4.83 x 3.39 m (16.37 m2)
- Landing: 4.57 x 4.84 m (22.12 m2)
- Bathroom: 3.72 x 1.6 m (5.95 m2)
- Open Space : 3.34 x 5.78 m (19.31 m2)
- Bathroom Ensuite : 3.72 x 1.57 m (5.84 m2)