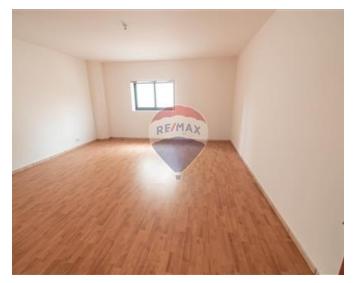

### Maisonette Duplex - For Sale - Lija

New in the market. This enormous four double-bedroom duplex maisonette with the possibility of further extension is being sold finished, partly furnished with a brand new never used kitchen. Built on a squarish layout with a very wide façade, it is bright and airy throughout the whole day. Built on two stories this duplex has two bedrooms and a toilet on each floor. Could be split or further developed. Situated on a very quiet road close to San Anton Gardens, this property is being sold Freehold, with full use of the roof and own airspace. Property includes a 1-car garage.

#### Rooms

- Double Bedroom : 5.72 x 4.44 m (25.4 m2)
- Double Bedroom: 5.72 x 4.64 m (26.54 m2)
- Double Bedroom: 4.28 x 5.25 m (22.47 m2)
- ✓ Double Bedroom : 4.3 x 5.5 m (23.65 m2)
- Office / Study : 3.76 x 3.31 m (12.45 m2)
- Kitchen/Living/Dining: 9.25 x 5.64 m (52.17 m2)
- ✓ Hall: 4.83 x 3.39 m (16.37 m2)
- Landing: 4.57 x 4.84 m (22.12 m2)
- Bathroom: 3.72 x 1.6 m (5.95 m2)
- Open Space : 3.34 x 5.78 m (19.31 m2)
- Bathroom Ensuite : 3.72 x 1.57 m (5.84 m2)