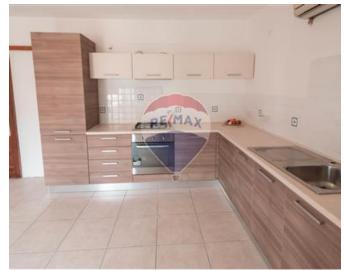

### Maisonette Duplex - For Sale - Lija

New in the market. This enormous four double-bedroom duplex maisonette with the possibility of further extension is being sold finished, partly furnished with a brand new never used kitchen. Built on a squarish layout with a very wide façade, it is bright and airy throughout the whole day. Built on two stories this duplex has two bedrooms and a toilet on each floor. Could be split or further developed. Situated on a very quiet road close to San Anton Gardens, this property is being sold Freehold, with full use of the roof and own airspace. Property includes a 1-car garage.

#### Rooms

- Double Bedroom : 5.72 x 4.44 m (25.4 m2)
- Double Bedroom: 5.72 x 4.64 m (26.54 m2)
- Double Bedroom: 4.28 x 5.25 m (22.47 m2)
- ✓ Double Bedroom : 4.3 x 5.5 m (23.65 m2)
- Office / Study : 3.76 x 3.31 m (12.45 m2)
- Kitchen/Living/Dining: 9.25 x 5.64 m (52.17 m2)
- ✓ Hall: 4.83 x 3.39 m (16.37 m2)
- Landing: 4.57 x 4.84 m (22.12 m2)
- Bathroom: 3.72 x 1.6 m (5.95 m2)
- Open Space : 3.34 x 5.78 m (19.31 m2)
- Bathroom Ensuite : 3.72 x 1.57 m (5.84 m2)