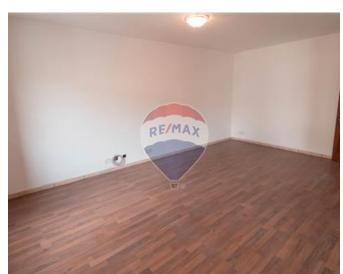

### Maisonette Duplex - For Sale - Lija

New in the market. This enormous four double-bedroom duplex maisonette with the possibility of further extension is being sold finished, partly furnished with a brand new never used kitchen. Built on a squarish layout with a very wide façade, it is bright and airy throughout the whole day. Built on two stories this duplex has two bedrooms and a toilet on each floor. Could be split or further developed. Situated on a very quiet road close to San Anton Gardens, this property is being sold Freehold, with full use of the roof and own airspace. Property includes a 1-car garage.

#### Rooms

- Double Bedroom : 5.72 x 4.44 m (25.4 m2)
- Double Bedroom: 5.72 x 4.64 m (26.54 m2)
- Double Bedroom: 4.28 x 5.25 m (22.47 m2)
- ✓ Double Bedroom : 4.3 x 5.5 m (23.65 m2)
- Office / Study : 3.76 x 3.31 m (12.45 m2)
- Kitchen/Living/Dining: 9.25 x 5.64 m (52.17 m2)
- ✓ Hall: 4.83 x 3.39 m (16.37 m2)
- Landing: 4.57 x 4.84 m (22.12 m2)
- Bathroom: 3.72 x 1.6 m (5.95 m2)
- Open Space : 3.34 x 5.78 m (19.31 m2)
- Bathroom Ensuite : 3.72 x 1.57 m (5.84 m2)