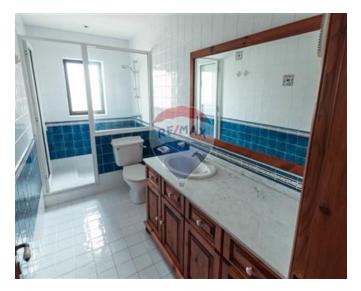

#### Rooms

- Double Bedroom : 5.72 x 4.44 m (25.4 m2)
- Double Bedroom: 5.72 x 4.64 m (26.54 m2)
- Double Bedroom: 4.28 x 5.25 m (22.47 m2)
- ✓ Double Bedroom : 4.3 x 5.5 m (23.65 m2)
- Office / Study : 3.76 x 3.31 m (12.45 m2)
- Kitchen/Living/Dining: 9.25 x 5.64 m (52.17 m2)
- ✓ Hall: 4.83 x 3.39 m (16.37 m2)
- Landing: 4.57 x 4.84 m (22.12 m2)
- Bathroom: 3.72 x 1.6 m (5.95 m2)
- Open Space : 3.34 x 5.78 m (19.31 m2)
- Bathroom Ensuite : 3.72 x 1.57 m (5.84 m2)