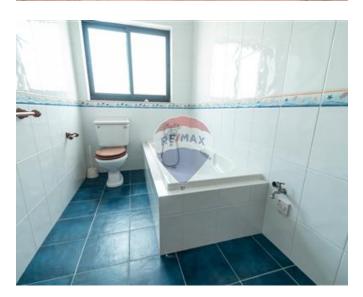

#### Rooms

- Double Bedroom : 5.72 x 4.44 m (25.4 m2)
- Double Bedroom: 5.72 x 4.64 m (26.54 m2)
- Double Bedroom: 4.28 x 5.25 m (22.47 m2)
- ✓ Double Bedroom : 4.3 x 5.5 m (23.65 m2)
- Office / Study : 3.76 x 3.31 m (12.45 m2)
- Kitchen/Living/Dining: 9.25 x 5.64 m (52.17 m2)
- ✓ Hall: 4.83 x 3.39 m (16.37 m2)
- Landing: 4.57 x 4.84 m (22.12 m2)
- Bathroom: 3.72 x 1.6 m (5.95 m2)
- Open Space : 3.34 x 5.78 m (19.31 m2)
- Bathroom Ensuite : 3.72 x 1.57 m (5.84 m2)

- ✓ Guest Toilet : 2.26 x 1.81 m (4.09 m2)
- ✓ Laundry: 1.45 x 1.13 m (1.64 m2)