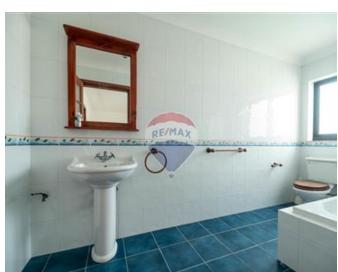

#### Rooms

- Double Bedroom : 5.72 x 4.44 m (25.4 m2)
- Double Bedroom: 5.72 x 4.64 m (26.54 m2)
- Double Bedroom: 4.28 x 5.25 m (22.47 m2)
- ✓ Double Bedroom : 4.3 x 5.5 m (23.65 m2)
- Office / Study : 3.76 x 3.31 m (12.45 m2)
- Kitchen/Living/Dining: 9.25 x 5.64 m (52.17 m2)
- ✓ Hall: 4.83 x 3.39 m (16.37 m2)
- Landing: 4.57 x 4.84 m (22.12 m2)
- Bathroom: 3.72 x 1.6 m (5.95 m2)
- Open Space : 3.34 x 5.78 m (19.31 m2)
- Bathroom Ensuite : 3.72 x 1.57 m (5.84 m2)