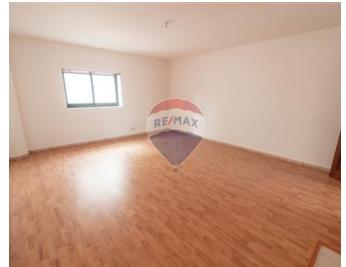

### Maisonette Duplex - For Sale - Lija

New in the market. This enormous four double-bedroom duplex maisonette with the possibility of further extension is being sold finished, partly furnished with a brand new never used kitchen. Built on a squarish layout with a very wide façade, it is bright and airy throughout the whole day. Built on two stories this duplex has two bedrooms and a toilet on each floor. Could be split or further developed. Situated on a very quiet road close to San Anton Gardens, this property is being sold Freehold, with full use of the roof and own airspace. Property includes a 1-car garage.

#### Rooms

- Double Bedroom : 5.72 x 4.44 m (25.4 m2)
- Double Bedroom: 5.72 x 4.64 m (26.54 m2)
- Double Bedroom: 4.28 x 5.25 m (22.47 m2)
- ✓ Double Bedroom : 4.3 x 5.5 m (23.65 m2)
- Office / Study : 3.76 x 3.31 m (12.45 m2)
- Kitchen/Living/Dining: 9.25 x 5.64 m (52.17 m2)
- ✓ Hall: 4.83 x 3.39 m (16.37 m2)
- Landing: 4.57 x 4.84 m (22.12 m2)
- Bathroom: 3.72 x 1.6 m (5.95 m2)
- Open Space : 3.34 x 5.78 m (19.31 m2)
- Bathroom Ensuite : 3.72 x 1.57 m (5.84 m2)