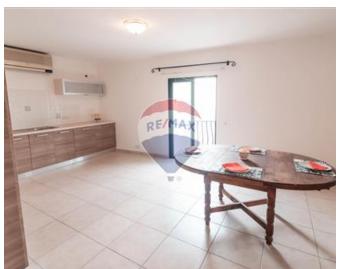

### Maisonette Duplex - For Sale - Lija

New in the market. This enormous four double-bedroom duplex maisonette with the possibility of further extension is being sold finished, partly furnished with a brand new never used kitchen. Built on a squarish layout with a very wide façade, it is bright and airy throughout the whole day. Built on two stories this duplex has two bedrooms and a toilet on each floor. Could be split or further developed. Situated on a very quiet road close to San Anton Gardens, this property is being sold Freehold, with full use of the roof and own airspace. Property includes a 1-car garage.

#### Rooms

- Double Bedroom : 5.72 x 4.44 m (25.4 m2)
- Double Bedroom: 5.72 x 4.64 m (26.54 m2)
- Double Bedroom: 4.28 x 5.25 m (22.47 m2)
- ✓ Double Bedroom : 4.3 x 5.5 m (23.65 m2)
- Office / Study : 3.76 x 3.31 m (12.45 m2)
- Kitchen/Living/Dining: 9.25 x 5.64 m (52.17 m2)
- ✓ Hall: 4.83 x 3.39 m (16.37 m2)
- Landing: 4.57 x 4.84 m (22.12 m2)
- Bathroom: 3.72 x 1.6 m (5.95 m2)
- Open Space : 3.34 x 5.78 m (19.31 m2)
- Bathroom Ensuite : 3.72 x 1.57 m (5.84 m2)