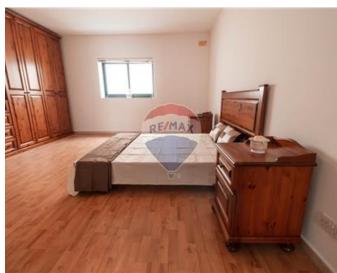

#### Rooms

- Double Bedroom : 5.72 x 4.44 m (25.4 m2)
- Double Bedroom: 5.72 x 4.64 m (26.54 m2)
- Double Bedroom: 4.28 x 5.25 m (22.47 m2)
- ✓ Double Bedroom : 4.3 x 5.5 m (23.65 m2)
- Office / Study : 3.76 x 3.31 m (12.45 m2)
- Kitchen/Living/Dining: 9.25 x 5.64 m (52.17 m2)
- ✓ Hall: 4.83 x 3.39 m (16.37 m2)
- Landing: 4.57 x 4.84 m (22.12 m2)
- Bathroom: 3.72 x 1.6 m (5.95 m2)
- Open Space : 3.34 x 5.78 m (19.31 m2)
- Bathroom Ensuite : 3.72 x 1.57 m (5.84 m2)