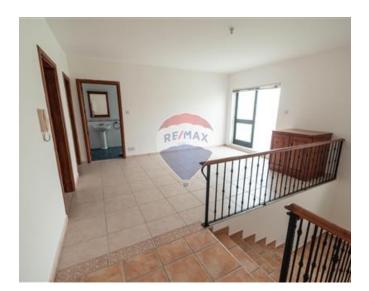

### Maisonette Duplex - For Sale - Lija

New in the market. This enormous four double-bedroom duplex maisonette with the possibility of further extension is being sold finished, partly furnished with a brand new never used kitchen. Built on a squarish layout with a very wide façade, it is bright and airy throughout the whole day. Built on two stories this duplex has two bedrooms and a toilet on each floor. Could be split or further developed. Situated on a very quiet road close to San Anton Gardens, this property is being sold Freehold, with full use of the roof and own airspace. Property includes a 1-car garage.

#### Rooms

- Double Bedroom : 5.72 x 4.44 m (25.4 m2)
- Double Bedroom: 5.72 x 4.64 m (26.54 m2)
- Double Bedroom: 4.28 x 5.25 m (22.47 m2)
- ✓ Double Bedroom : 4.3 x 5.5 m (23.65 m2)
- Office / Study : 3.76 x 3.31 m (12.45 m2)
- Kitchen/Living/Dining: 9.25 x 5.64 m (52.17 m2)
- ✓ Hall: 4.83 x 3.39 m (16.37 m2)
- Landing: 4.57 x 4.84 m (22.12 m2)
- Bathroom: 3.72 x 1.6 m (5.95 m2)
- Open Space : 3.34 x 5.78 m (19.31 m2)
- Bathroom Ensuite : 3.72 x 1.57 m (5.84 m2)