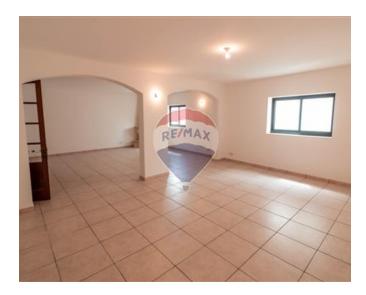

### Maisonette Duplex - For Sale - Lija

New in the market. This enormous four double-bedroom duplex maisonette with the possibility of further extension is being sold finished, partly furnished with a brand new never used kitchen. Built on a squarish layout with a very wide façade, it is bright and airy throughout the whole day. Built on two stories this duplex has two bedrooms and a toilet on each floor. Could be split or further developed. Situated on a very quiet road close to San Anton Gardens, this property is being sold Freehold, with full use of the roof and own airspace. Property includes a 1-car garage.

#### Rooms

- Double Bedroom : 5.72 x 4.44 m (25.4 m2)
- Double Bedroom: 5.72 x 4.64 m (26.54 m2)
- Double Bedroom: 4.28 x 5.25 m (22.47 m2)
- ✓ Double Bedroom : 4.3 x 5.5 m (23.65 m2)
- Office / Study : 3.76 x 3.31 m (12.45 m2)
- Kitchen/Living/Dining: 9.25 x 5.64 m (52.17 m2)
- ✓ Hall: 4.83 x 3.39 m (16.37 m2)
- Landing: 4.57 x 4.84 m (22.12 m2)
- Bathroom: 3.72 x 1.6 m (5.95 m2)
- Open Space : 3.34 x 5.78 m (19.31 m2)
- Bathroom Ensuite : 3.72 x 1.57 m (5.84 m2)