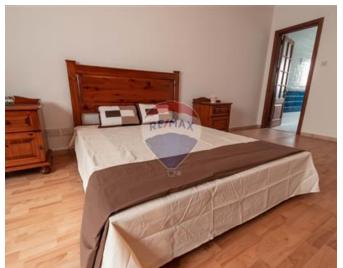

#### Rooms

- Double Bedroom : 5.72 x 4.44 m (25.4 m2)
- Double Bedroom: 5.72 x 4.64 m (26.54 m2)
- Double Bedroom: 4.28 x 5.25 m (22.47 m2)
- ✓ Double Bedroom : 4.3 x 5.5 m (23.65 m2)
- Office / Study : 3.76 x 3.31 m (12.45 m2)
- Kitchen/Living/Dining: 9.25 x 5.64 m (52.17 m2)
- ✓ Hall: 4.83 x 3.39 m (16.37 m2)
- Landing: 4.57 x 4.84 m (22.12 m2)
- Bathroom: 3.72 x 1.6 m (5.95 m2)
- Open Space : 3.34 x 5.78 m (19.31 m2)
- Bathroom Ensuite : 3.72 x 1.57 m (5.84 m2)