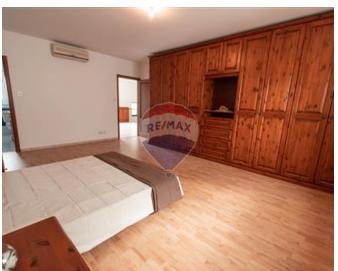

### Maisonette Duplex - For Sale - Lija

New in the market. This enormous four double-bedroom duplex maisonette with the possibility of further extension is being sold finished, partly furnished with a brand new never used kitchen. Built on a squarish layout with a very wide façade, it is bright and airy throughout the whole day. Built on two stories this duplex has two bedrooms and a toilet on each floor. Could be split or further developed. Situated on a very quiet road close to San Anton Gardens, this property is being sold Freehold, with full use of the roof and own airspace. Property includes a 1-car garage.

#### Rooms

- Double Bedroom : 5.72 x 4.44 m (25.4 m2)
- Double Bedroom: 5.72 x 4.64 m (26.54 m2)
- Double Bedroom: 4.28 x 5.25 m (22.47 m2)
- ✓ Double Bedroom : 4.3 x 5.5 m (23.65 m2)
- Office / Study : 3.76 x 3.31 m (12.45 m2)
- Kitchen/Living/Dining: 9.25 x 5.64 m (52.17 m2)
- ✓ Hall: 4.83 x 3.39 m (16.37 m2)
- Landing: 4.57 x 4.84 m (22.12 m2)
- Bathroom: 3.72 x 1.6 m (5.95 m2)
- Open Space : 3.34 x 5.78 m (19.31 m2)
- Bathroom Ensuite : 3.72 x 1.57 m (5.84 m2)