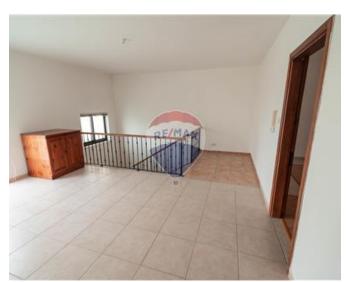

### Maisonette Duplex - For Sale - Lija

New in the market. This enormous four double-bedroom duplex maisonette with the possibility of further extension is being sold finished, partly furnished with a brand new never used kitchen. Built on a squarish layout with a very wide façade, it is bright and airy throughout the whole day. Built on two stories this duplex has two bedrooms and a toilet on each floor. Could be split or further developed. Situated on a very quiet road close to San Anton Gardens, this property is being sold Freehold, with full use of the roof and own airspace. Property includes a 1-car garage.

#### Rooms

- Double Bedroom : 5.72 x 4.44 m (25.4 m2)
- Double Bedroom: 5.72 x 4.64 m (26.54 m2)
- Double Bedroom: 4.28 x 5.25 m (22.47 m2)
- ✓ Double Bedroom : 4.3 x 5.5 m (23.65 m2)
- Office / Study : 3.76 x 3.31 m (12.45 m2)
- Kitchen/Living/Dining: 9.25 x 5.64 m (52.17 m2)
- ✓ Hall: 4.83 x 3.39 m (16.37 m2)
- Landing: 4.57 x 4.84 m (22.12 m2)
- Bathroom: 3.72 x 1.6 m (5.95 m2)
- Open Space : 3.34 x 5.78 m (19.31 m2)
- Bathroom Ensuite : 3.72 x 1.57 m (5.84 m2)