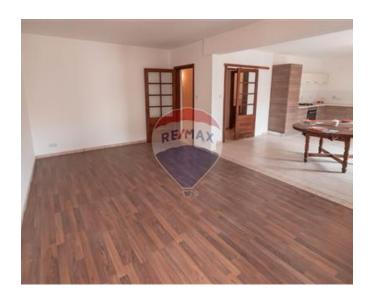

### Maisonette Duplex - For Sale - Lija

New in the market. This enormous four double-bedroom duplex maisonette with the possibility of further extension is being sold finished, partly furnished with a brand new never used kitchen. Built on a squarish layout with a very wide façade, it is bright and airy throughout the whole day. Built on two stories this duplex has two bedrooms and a toilet on each floor. Could be split or further developed. Situated on a very quiet road close to San Anton Gardens, this property is being sold Freehold, with full use of the roof and own airspace. Property includes a 1-car garage.

#### Rooms

- Double Bedroom : 5.72 x 4.44 m (25.4 m2)
- Double Bedroom: 5.72 x 4.64 m (26.54 m2)
- Double Bedroom: 4.28 x 5.25 m (22.47 m2)
- ✓ Double Bedroom : 4.3 x 5.5 m (23.65 m2)
- Office / Study : 3.76 x 3.31 m (12.45 m2)
- Kitchen/Living/Dining: 9.25 x 5.64 m (52.17 m2)
- ✓ Hall: 4.83 x 3.39 m (16.37 m2)
- Landing: 4.57 x 4.84 m (22.12 m2)
- Bathroom: 3.72 x 1.6 m (5.95 m2)
- Open Space : 3.34 x 5.78 m (19.31 m2)
- Bathroom Ensuite : 3.72 x 1.57 m (5.84 m2)