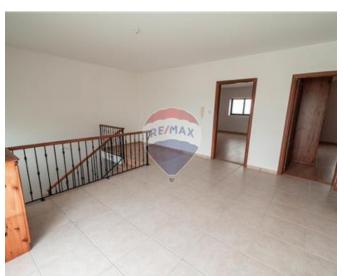

### Maisonette Duplex - For Sale - Lija

New in the market. This enormous four double-bedroom duplex maisonette with the possibility of further extension is being sold finished, partly furnished with a brand new never used kitchen. Built on a squarish layout with a very wide façade, it is bright and airy throughout the whole day. Built on two stories this duplex has two bedrooms and a toilet on each floor. Could be split or further developed. Situated on a very quiet road close to San Anton Gardens, this property is being sold Freehold, with full use of the roof and own airspace. Property includes a 1-car garage.

#### Rooms

- Double Bedroom : 5.72 x 4.44 m (25.4 m2)
- Double Bedroom: 5.72 x 4.64 m (26.54 m2)
- Double Bedroom: 4.28 x 5.25 m (22.47 m2)
- ✓ Double Bedroom : 4.3 x 5.5 m (23.65 m2)
- Office / Study : 3.76 x 3.31 m (12.45 m2)
- Kitchen/Living/Dining: 9.25 x 5.64 m (52.17 m2)
- ✓ Hall: 4.83 x 3.39 m (16.37 m2)
- Landing: 4.57 x 4.84 m (22.12 m2)
- Bathroom: 3.72 x 1.6 m (5.95 m2)
- Open Space : 3.34 x 5.78 m (19.31 m2)
- Bathroom Ensuite : 3.72 x 1.57 m (5.84 m2)