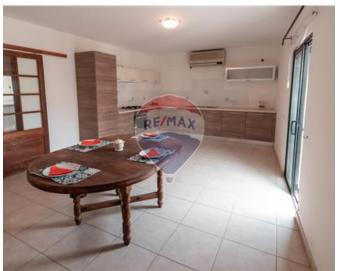

### Maisonette Duplex - For Sale - Lija

New in the market. This enormous four double-bedroom duplex maisonette with the possibility of further extension is being sold finished, partly furnished with a brand new never used kitchen. Built on a squarish layout with a very wide façade, it is bright and airy throughout the whole day. Built on two stories this duplex has two bedrooms and a toilet on each floor. Could be split or further developed. Situated on a very quiet road close to San Anton Gardens, this property is being sold Freehold, with full use of the roof and own airspace. Property includes a 1-car garage.

#### Rooms

- Double Bedroom : 5.72 x 4.44 m (25.4 m2)
- Double Bedroom: 5.72 x 4.64 m (26.54 m2)
- Double Bedroom: 4.28 x 5.25 m (22.47 m2)
- ✓ Double Bedroom : 4.3 x 5.5 m (23.65 m2)
- Office / Study : 3.76 x 3.31 m (12.45 m2)
- Kitchen/Living/Dining: 9.25 x 5.64 m (52.17 m2)
- ✓ Hall: 4.83 x 3.39 m (16.37 m2)
- Landing: 4.57 x 4.84 m (22.12 m2)
- Bathroom: 3.72 x 1.6 m (5.95 m2)
- Open Space : 3.34 x 5.78 m (19.31 m2)
- Bathroom Ensuite : 3.72 x 1.57 m (5.84 m2)