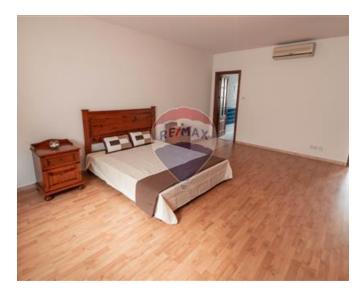

### Maisonette Duplex - For Sale - Lija

New in the market. This enormous four double-bedroom duplex maisonette with the possibility of further extension is being sold finished, partly furnished with a brand new never used kitchen. Built on a squarish layout with a very wide façade, it is bright and airy throughout the whole day. Built on two stories this duplex has two bedrooms and a toilet on each floor. Could be split or further developed. Situated on a very quiet road close to San Anton Gardens, this property is being sold Freehold, with full use of the roof and own airspace. Property includes a 1-car garage.

#### Rooms

- Double Bedroom : 5.72 x 4.44 m (25.4 m2)
- Double Bedroom: 5.72 x 4.64 m (26.54 m2)
- Double Bedroom: 4.28 x 5.25 m (22.47 m2)
- ✓ Double Bedroom : 4.3 x 5.5 m (23.65 m2)
- Office / Study : 3.76 x 3.31 m (12.45 m2)
- Kitchen/Living/Dining: 9.25 x 5.64 m (52.17 m2)
- ✓ Hall: 4.83 x 3.39 m (16.37 m2)
- Landing: 4.57 x 4.84 m (22.12 m2)
- Bathroom: 3.72 x 1.6 m (5.95 m2)
- Open Space : 3.34 x 5.78 m (19.31 m2)
- Bathroom Ensuite : 3.72 x 1.57 m (5.84 m2)