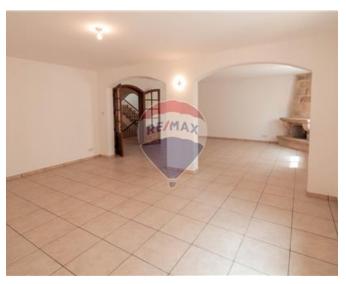

### Maisonette Duplex - For Sale - Lija

New in the market. This enormous four double-bedroom duplex maisonette with the possibility of further extension is being sold finished, partly furnished with a brand new never used kitchen. Built on a squarish layout with a very wide façade, it is bright and airy throughout the whole day. Built on two stories this duplex has two bedrooms and a toilet on each floor. Could be split or further developed. Situated on a very quiet road close to San Anton Gardens, this property is being sold Freehold, with full use of the roof and own airspace. Property includes a 1-car garage.

#### Rooms

- Double Bedroom : 5.72 x 4.44 m (25.4 m2)
- Double Bedroom: 5.72 x 4.64 m (26.54 m2)
- Double Bedroom: 4.28 x 5.25 m (22.47 m2)
- ✓ Double Bedroom : 4.3 x 5.5 m (23.65 m2)
- Office / Study : 3.76 x 3.31 m (12.45 m2)
- Kitchen/Living/Dining: 9.25 x 5.64 m (52.17 m2)
- ✓ Hall: 4.83 x 3.39 m (16.37 m2)
- Landing: 4.57 x 4.84 m (22.12 m2)
- Bathroom: 3.72 x 1.6 m (5.95 m2)
- Open Space : 3.34 x 5.78 m (19.31 m2)
- Bathroom Ensuite : 3.72 x 1.57 m (5.84 m2)