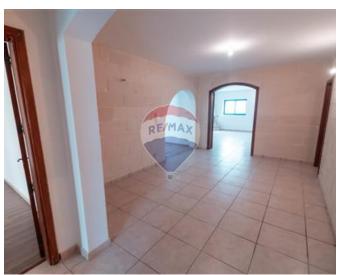

### Maisonette Duplex - For Sale - Lija

New in the market. This enormous four double-bedroom duplex maisonette with the possibility of further extension is being sold finished, partly furnished with a brand new never used kitchen. Built on a squarish layout with a very wide façade, it is bright and airy throughout the whole day. Built on two stories this duplex has two bedrooms and a toilet on each floor. Could be split or further developed. Situated on a very quiet road close to San Anton Gardens, this property is being sold Freehold, with full use of the roof and own airspace. Property includes a 1-car garage.

#### Rooms

- Double Bedroom : 5.72 x 4.44 m (25.4 m2)
- Double Bedroom: 5.72 x 4.64 m (26.54 m2)
- Double Bedroom: 4.28 x 5.25 m (22.47 m2)
- ✓ Double Bedroom : 4.3 x 5.5 m (23.65 m2)
- Office / Study : 3.76 x 3.31 m (12.45 m2)
- Kitchen/Living/Dining: 9.25 x 5.64 m (52.17 m2)
- ✓ Hall: 4.83 x 3.39 m (16.37 m2)
- Landing: 4.57 x 4.84 m (22.12 m2)
- Bathroom: 3.72 x 1.6 m (5.95 m2)
- Open Space : 3.34 x 5.78 m (19.31 m2)
- Bathroom Ensuite : 3.72 x 1.57 m (5.84 m2)