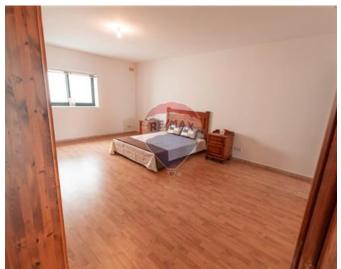

#### Rooms

- Double Bedroom : 5.72 x 4.44 m (25.4 m2)
- Double Bedroom: 5.72 x 4.64 m (26.54 m2)
- Double Bedroom: 4.28 x 5.25 m (22.47 m2)
- ✓ Double Bedroom : 4.3 x 5.5 m (23.65 m2)
- Office / Study : 3.76 x 3.31 m (12.45 m2)
- Kitchen/Living/Dining: 9.25 x 5.64 m (52.17 m2)
- ✓ Hall: 4.83 x 3.39 m (16.37 m2)
- Landing: 4.57 x 4.84 m (22.12 m2)
- Bathroom: 3.72 x 1.6 m (5.95 m2)
- Open Space : 3.34 x 5.78 m (19.31 m2)
- Bathroom Ensuite : 3.72 x 1.57 m (5.84 m2)