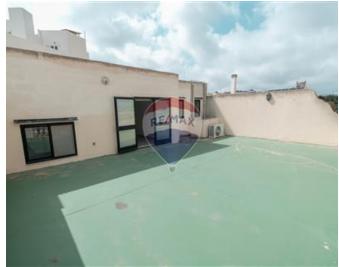

### Maisonette Duplex - For Sale - Lija

New in the market. This enormous four double-bedroom duplex maisonette with the possibility of further extension is being sold finished, partly furnished with a brand new never used kitchen. Built on a squarish layout with a very wide façade, it is bright and airy throughout the whole day. Built on two stories this duplex has two bedrooms and a toilet on each floor. Could be split or further developed. Situated on a very quiet road close to San Anton Gardens, this property is being sold Freehold, with full use of the roof and own airspace. Property includes a 1-car garage.

#### **Features**

- Ceramic Floor
- Entrance Hall
- Parquet Floor
- Electricity Utility
- Partially Furnished
- Balcony

- En Suite
- Fire Place Heating
- ✓ Water Utility
- Gypsum Plastering
- Air Space
- Roof Terrace