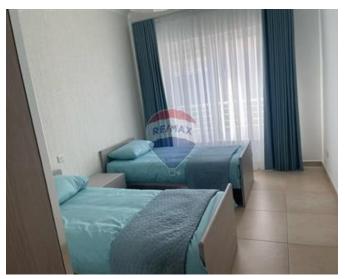

#### Rooms

- Laundry : 1.2 x 1.2 m (1.44 m2)
- Double Bedroom : 4.5 x 2.5 m (11.25 m2)
- Kitchen/Living/Dining : 6 x 6 m (36 m2)
- Double Bedroom : 3 x 2.5 m (7.5 m2)
- Bathroom : 1.5 x 2 m (3 m2)
- Shower Ensuite : 1.7 x 1.5 m (2.55 m2)
- Double Bedroom : 2.5 x 3.5 m (8.75 m2)
- Guest Toilet : 1 x 2 m (2 m2)