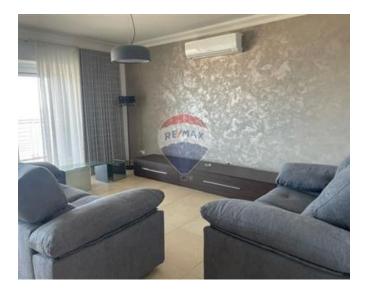

## **Apartment - For Sale - Sliema**

Sliema (Tigne' area) - A eight floor three bedroom apartment in a new development having open sea views. Measuring 193SQM in total of which 165SQM internal and 28SQM terrace. Layout is in the form of an open plan kitchen/sitting/dining two bathrooms guest toilet and laundry room with drying area. This apartment is being sold highly finished and furnished. Optional car spaces are available in the block.

#### Rooms

- Laundry : 1.2 x 1.2 m (1.44 m2)
- Double Bedroom : 4.5 x 2.5 m (11.25 m2)
- Kitchen/Living/Dining : 6 x 6 m (36 m2)
- Double Bedroom : 3 x 2.5 m (7.5 m2)
- Bathroom : 1.5 x 2 m (3 m2)
- Shower Ensuite : 1.7 x 1.5 m (2.55 m2)
- Double Bedroom : 2.5 x 3.5 m (8.75 m2)
- Guest Toilet : 1 x 2 m (2 m2)