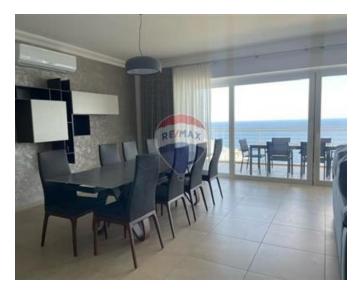

## **Apartment - For Sale - Sliema**

Sliema (Tigne' area) - A eight floor three bedroom apartment in a new development having open sea views. Measuring 193SQM in total of which 165SQM internal and 28SQM terrace. Layout is in the form of an open plan kitchen/sitting/dining two bathrooms guest toilet and laundry room with drying area. This apartment is being sold highly finished and furnished. Optional car spaces are available in the block.

#### Rooms

- Laundry : 1.2 x 1.2 m (1.44 m2)
- Double Bedroom : 4.5 x 2.5 m (11.25 m2)
- Kitchen/Living/Dining : 6 x 6 m (36 m2)
- Double Bedroom : 3 x 2.5 m (7.5 m2)
- Bathroom : 1.5 x 2 m (3 m2)
- Shower Ensuite : 1.7 x 1.5 m (2.55 m2)
- Double Bedroom : 2.5 x 3.5 m (8.75 m2)
- Guest Toilet : 1 x 2 m (2 m2)