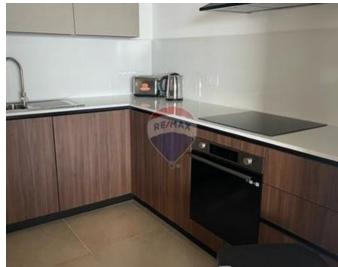

## **Apartment - For Sale - Sliema**

Sliema (Tigne' area) - A eight floor three bedroom apartment in a new development having open sea views. Measuring 193SQM in total of which 165SQM internal and 28SQM terrace. Layout is in the form of an open plan kitchen/sitting/dining two bathrooms guest toilet and laundry room with drying area. This apartment is being sold highly finished and furnished. Optional car spaces are available in the block.

#### Rooms

- Laundry : 1.2 x 1.2 m (1.44 m2)
- Double Bedroom : 4.5 x 2.5 m (11.25 m2)
- Kitchen/Living/Dining : 6 x 6 m (36 m2)
- Double Bedroom : 3 x 2.5 m (7.5 m2)
- Bathroom : 1.5 x 2 m (3 m2)
- Shower Ensuite : 1.7 x 1.5 m (2.55 m2)
- Double Bedroom : 2.5 x 3.5 m (8.75 m2)
- Guest Toilet : 1 x 2 m (2 m2)