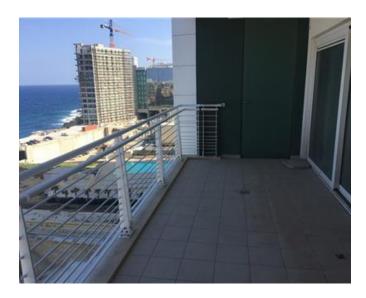

## **Apartment - For Sale - Sliema**

Sliema (Tigne' area) - A eight floor three bedroom apartment in a new development having open sea views. Measuring 193SQM in total of which 165SQM internal and 28SQM terrace. Layout is in the form of an open plan kitchen/sitting/dining two bathrooms guest toilet and laundry room with drying area. This apartment is being sold highly finished and furnished. Optional car spaces are available in the block.

#### **Features**

- Ceramic Floor
- Parquet Floor
- Terrace
- Deck
- Garden
- CCTV