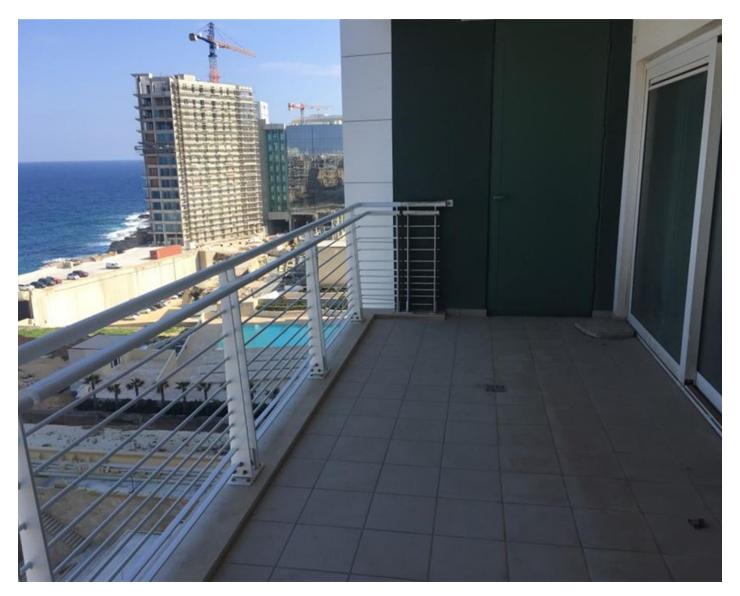

## **Apartment - For Sale - Sliema**

Sliema (Tigne' area) - A eight floor three bedroom apartment in a new development having open sea views. Measuring 193SQM in total of which 165SQM internal and 28SQM terrace. Layout is in the form of an open plan kitchen/sitting/dining two bathrooms guest toilet and laundry room with drying area. This apartment is being sold highly finished and furnished. Optional car spaces are available in the block.

#### **Features**

- Ceramic Floor
- Parquet Floor
- Terrace
- Deck
- Garden
- CCTV