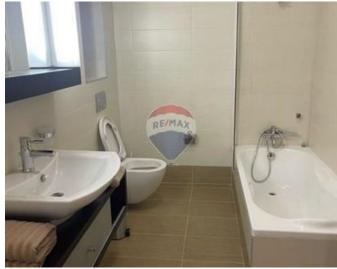

#### Rooms

- Laundry : 1.2 x 1.2 m (1.44 m2)
- Double Bedroom : 4.5 x 2.5 m (11.25 m2)
- Kitchen/Living/Dining : 6 x 6 m (36 m2)
- Double Bedroom : 3 x 2.5 m (7.5 m2)
- Bathroom : 1.5 x 2 m (3 m2)
- Shower Ensuite : 1.7 x 1.5 m (2.55 m2)
- Double Bedroom : 2.5 x 3.5 m (8.75 m2)
- Guest Toilet : 1 x 2 m (2 m2)