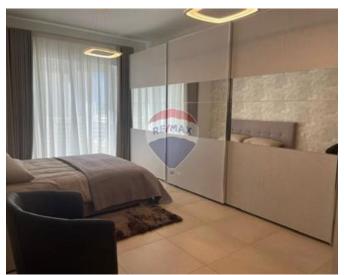

## **Apartment - For Sale - Sliema**

Sliema (Tigne' area) - A eight floor three bedroom apartment in a new development having open sea views. Measuring 193SQM in total of which 165SQM internal and 28SQM terrace. Layout is in the form of an open plan kitchen/sitting/dining two bathrooms guest toilet and laundry room with drying area. This apartment is being sold highly finished and furnished. Optional car spaces are available in the block.

#### Rooms

- Laundry : 1.2 x 1.2 m (1.44 m2)
- Double Bedroom : 4.5 x 2.5 m (11.25 m2)
- Kitchen/Living/Dining : 6 x 6 m (36 m2)
- Double Bedroom : 3 x 2.5 m (7.5 m2)
- Bathroom : 1.5 x 2 m (3 m2)
- Shower Ensuite : 1.7 x 1.5 m (2.55 m2)
- Double Bedroom : 2.5 x 3.5 m (8.75 m2)
- Guest Toilet : 1 x 2 m (2 m2)