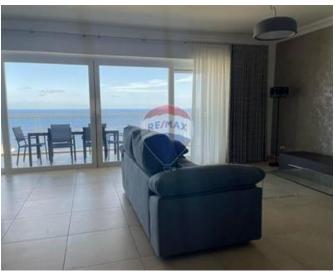

## **Apartment - For Sale - Sliema**

Sliema (Tigne' area) - A eight floor three bedroom apartment in a new development having open sea views. Measuring 193SQM in total of which 165SQM internal and 28SQM terrace. Layout is in the form of an open plan kitchen/sitting/dining two bathrooms guest toilet and laundry room with drying area. This apartment is being sold highly finished and furnished. Optional car spaces are available in the block.

## Gallery

Adrian Caruana RE/MAX Crown - Sliema

M: 79031970 E: adrian@remaxcrown.com T: 21342410

**RE/MAX Crown - Sliema** 165, 166, 169, Tower Road, Sliema, Malta