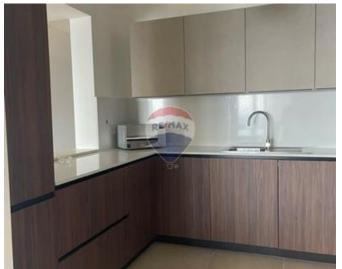

## **Apartment - For Sale - Sliema**

Sliema (Tigne' area) - A eight floor three bedroom apartment in a new development having open sea views. Measuring 193SQM in total of which 165SQM internal and 28SQM terrace. Layout is in the form of an open plan kitchen/sitting/dining two bathrooms guest toilet and laundry room with drying area. This apartment is being sold highly finished and furnished. Optional car spaces are available in the block.

#### Rooms

- Laundry : 1.2 x 1.2 m (1.44 m2)
- Double Bedroom : 4.5 x 2.5 m (11.25 m2)
- Kitchen/Living/Dining : 6 x 6 m (36 m2)
- Double Bedroom : 3 x 2.5 m (7.5 m2)
- Bathroom : 1.5 x 2 m (3 m2)
- Shower Ensuite : 1.7 x 1.5 m (2.55 m2)
- Double Bedroom : 2.5 x 3.5 m (8.75 m2)
- Guest Toilet : 1 x 2 m (2 m2)