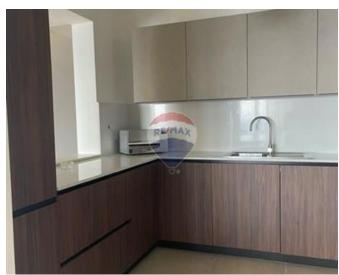

## **Apartment - For Sale - Sliema**

Sliema (Tigne' area) - Three bedroom apartment on the eleventh floor forming part of a new development having open sea views. Measuring 192SQM in total of which 164SQM internal and 28SQM terrace. Layout is in the form of an open plan kitchen/sitting/dining two bathrooms guest toilet and laundry room with drying area. This apartment is being sold highly finished and furnished . Optional car spaces are available in the block.

### Rooms

✓ Kitchen/Living/Dining: 6 x 6 m (36 m2)

Double Bedroom : 2.5 x 3.5 m (8.75 m2)

✓ Double Bedroom : 3 x 2.5 m (7.5 m2)

✓ Double Bedroom : 4.5 x 2.5 m (11.25 m2)

Laundry: 2 x 2 m (4 m2)

✓ Bathroom : 1.5 x 2 m (3 m2)