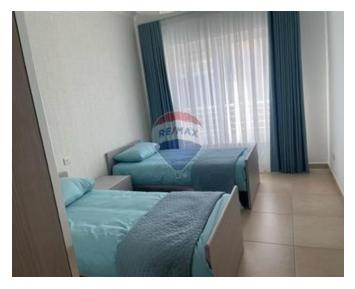

### Rooms

✓ Kitchen/Living/Dining: 6 x 6 m (36 m2)

Double Bedroom : 2.5 x 3.5 m (8.75 m2)

✓ Double Bedroom : 3 x 2.5 m (7.5 m2)

✓ Double Bedroom : 4.5 x 2.5 m (11.25 m2)

Laundry: 2 x 2 m (4 m2)

✓ Bathroom : 1.5 x 2 m (3 m2)