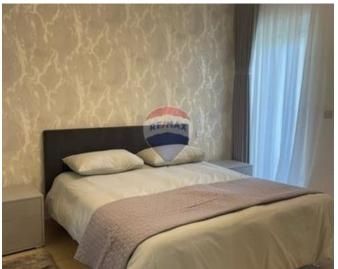

### Rooms

✓ Kitchen/Living/Dining: 6 x 6 m (36 m2)

Double Bedroom : 2.5 x 3.5 m (8.75 m2)

✓ Double Bedroom : 3 x 2.5 m (7.5 m2)

✓ Double Bedroom : 4.5 x 2.5 m (11.25 m2)

Laundry: 2 x 2 m (4 m2)

✓ Bathroom : 1.5 x 2 m (3 m2)