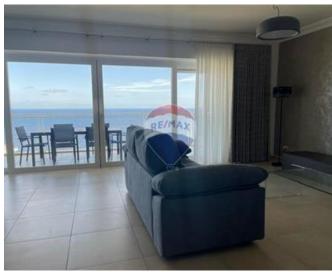

## **Apartment - For Sale - Sliema**

Sliema (Tigne' area) - Three bedroom apartment on the eleventh floor forming part of a new development having open sea views. Measuring 192SQM in total of which 164SQM internal and 28SQM terrace. Layout is in the form of an open plan kitchen/sitting/dining two bathrooms guest toilet and laundry room with drying area. This apartment is being sold highly finished and furnished . Optional car spaces are available in the block.

### Rooms

✓ Kitchen/Living/Dining: 6 x 6 m (36 m2)

Double Bedroom : 2.5 x 3.5 m (8.75 m2)

✓ Double Bedroom : 3 x 2.5 m (7.5 m2)

✓ Double Bedroom : 4.5 x 2.5 m (11.25 m2)

Laundry: 2 x 2 m (4 m2)

✓ Bathroom : 1.5 x 2 m (3 m2)