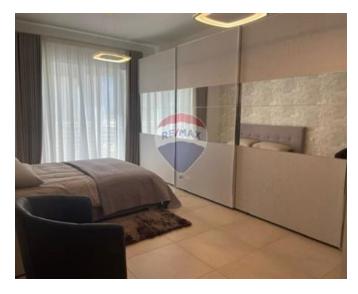

## **Apartment - For Sale - Sliema**

Sliema (Tigne' area) - Three bedroom apartment on the eleventh floor forming part of a new development having open sea views. Measuring 192SQM in total of which 164SQM internal and 28SQM terrace. Layout is in the form of an open plan kitchen/sitting/dining two bathrooms guest toilet and laundry room with drying area. This apartment is being sold highly finished and furnished . Optional car spaces are available in the block.

### Rooms

✓ Kitchen/Living/Dining: 6 x 6 m (36 m2)

Double Bedroom : 2.5 x 3.5 m (8.75 m2)

✓ Double Bedroom : 3 x 2.5 m (7.5 m2)

✓ Double Bedroom : 4.5 x 2.5 m (11.25 m2)

Laundry: 2 x 2 m (4 m2)

✓ Bathroom : 1.5 x 2 m (3 m2)