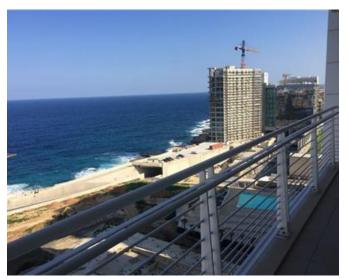

## **Apartment - For Sale - Sliema**

Sliema (Tigne' area) - Three bedroom apartment on the eleventh floor forming part of a new development having open sea views. Measuring 192SQM in total of which 164SQM internal and 28SQM terrace. Layout is in the form of an open plan kitchen/sitting/dining two bathrooms guest toilet and laundry room with drying area. This apartment is being sold highly finished and furnished . Optional car spaces are available in the block.