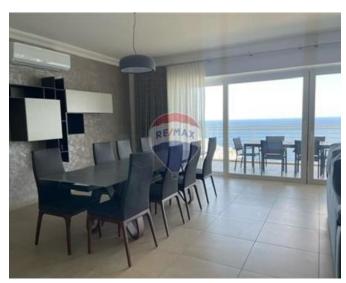

## **Apartment - For Sale - Sliema**

Sliema (Tigne' area) - Three bedroom apartment on the eleventh floor forming part of a new development having open sea views. Measuring 192SQM in total of which 164SQM internal and 28SQM terrace. Layout is in the form of an open plan kitchen/sitting/dining two bathrooms guest toilet and laundry room with drying area. This apartment is being sold highly finished and furnished . Optional car spaces are available in the block.

### Rooms

✓ Kitchen/Living/Dining: 6 x 6 m (36 m2)

Double Bedroom : 2.5 x 3.5 m (8.75 m2)

✓ Double Bedroom : 3 x 2.5 m (7.5 m2)

✓ Double Bedroom : 4.5 x 2.5 m (11.25 m2)

Laundry: 2 x 2 m (4 m2)

✓ Bathroom : 1.5 x 2 m (3 m2)