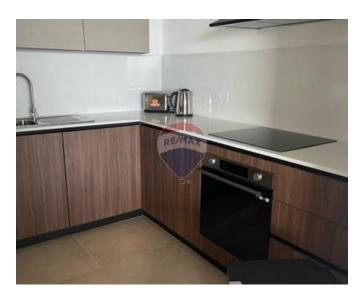

## **Apartment - For Sale - Sliema**

Sliema (Tigne' area) - Three bedroom apartment on the eleventh floor forming part of a new development having open sea views. Measuring 192SQM in total of which 164SQM internal and 28SQM terrace. Layout is in the form of an open plan kitchen/sitting/dining two bathrooms guest toilet and laundry room with drying area. This apartment is being sold highly finished and furnished . Optional car spaces are available in the block.