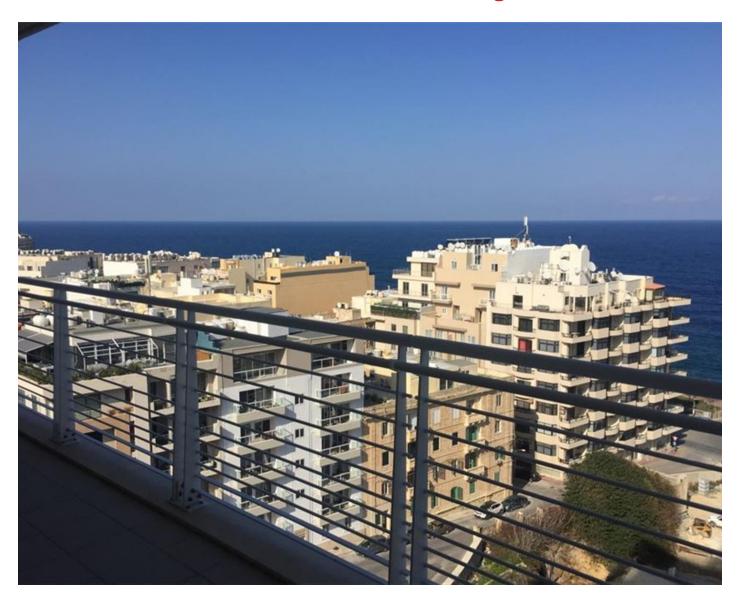

## **Apartment - For Sale - Sliema**

Sliema (Tigne' area) - Three bedroom apartment on the eleventh floor forming part of a new development having open sea views. Measuring 192SQM in total of which 164SQM internal and 28SQM terrace. Layout is in the form of an open plan kitchen/sitting/dining two bathrooms guest toilet and laundry room with drying area. This apartment is being sold highly finished and furnished . Optional car spaces are available in the block.