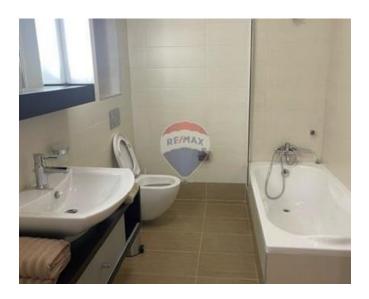

### Rooms

✓ Kitchen/Living/Dining: 6 x 6 m (36 m2)

Double Bedroom : 2.5 x 3.5 m (8.75 m2)

✓ Double Bedroom : 3 x 2.5 m (7.5 m2)

✓ Double Bedroom : 4.5 x 2.5 m (11.25 m2)

Laundry: 2 x 2 m (4 m2)

✓ Bathroom : 1.5 x 2 m (3 m2)

Shower Ensuite : 1.7 x 1.5 m (2.55 m2)

✓ Guest Toilet : 1 x 2 m (2 m2)