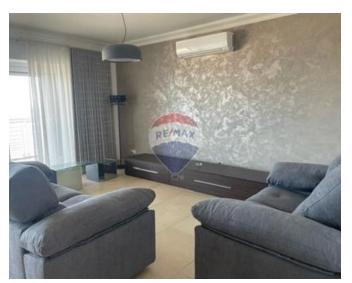

## **Apartment - For Sale - Sliema**

Sliema (Tigne' area) - Three bedroom apartment on the eleventh floor forming part of a new development having open sea views. Measuring 192SQM in total of which 164SQM internal and 28SQM terrace. Layout is in the form of an open plan kitchen/sitting/dining two bathrooms guest toilet and laundry room with drying area. This apartment is being sold highly finished and furnished . Optional car spaces are available in the block.

### Rooms

✓ Kitchen/Living/Dining: 6 x 6 m (36 m2)

Double Bedroom : 2.5 x 3.5 m (8.75 m2)

✓ Double Bedroom : 3 x 2.5 m (7.5 m2)

✓ Double Bedroom : 4.5 x 2.5 m (11.25 m2)

Laundry: 2 x 2 m (4 m2)

✓ Bathroom : 1.5 x 2 m (3 m2)