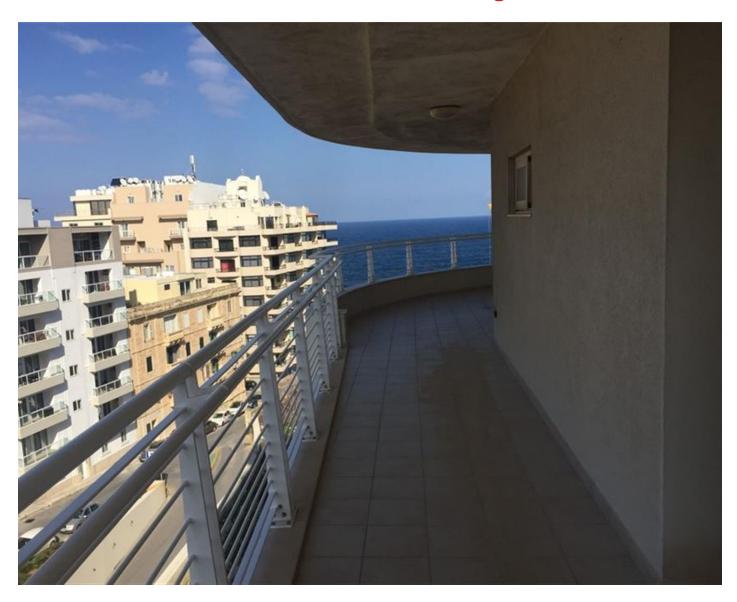

## **Apartment - For Sale - Sliema**

Sliema (Tigne' area) - A seventh floor three bedroom apartment in a new development having open sea views. Measuring 235SQM in total of which 175SQM internal and 60SQM terrace. Layout is in the form of an open plan kitchen/sitting/dining two bathrooms guest toilet and laundry room with drying area. This apartment is being sold highly finished. Optional car spaces are available in the block.

# **Gallery**

Adrian Caruana RE/MAX Crown - Sliema

M: 79031970

E: adrian@remaxcrown.com

T: 21342410