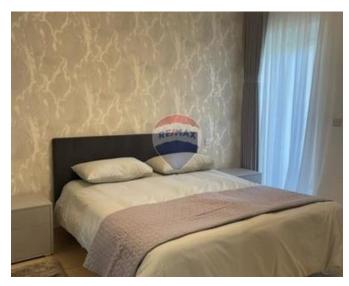

### Rooms

✓ Bathroom : 1.5 x 2 m (3 m2)

✓ Double Bedroom : 3 x 2.5 m (7.5 m2)

Double Bedroom : 2.5 x 3.5 m (8.75 m2)

Shower Ensuite : 1.7 x 1.5 m (2.55 m2)

✓ Laundry: 1.2 x 1.2 m (1.44 m2)

Double Bedroom : 4.5 x 2.5 m (11.25 m2)