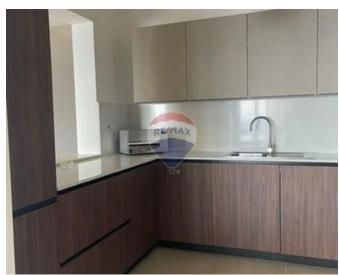

## **Apartment - For Sale - Sliema**

Sliema (Tigne' area) - A seventh floor three bedroom apartment in a new development having open sea views. Measuring 235SQM in total of which 175SQM internal and 60SQM terrace. Layout is in the form of an open plan kitchen/sitting/dining two bathrooms guest toilet and laundry room with drying area. This apartment is being sold highly finished. Optional car spaces are available in the block.

Kitchen/Living/Dining: 6 x 6 m (36 m2)

✓ Guest Toilet : 1 x 2 m (2 m2)