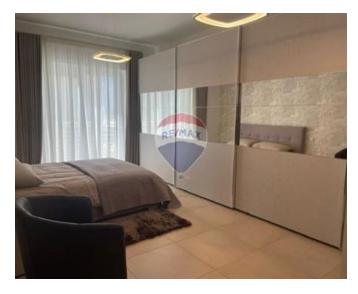

## **Apartment - For Sale - Sliema**

Sliema (Tigne' area) - A seventh floor three bedroom apartment in a new development having open sea views. Measuring 235SQM in total of which 175SQM internal and 60SQM terrace. Layout is in the form of an open plan kitchen/sitting/dining two bathrooms guest toilet and laundry room with drying area. This apartment is being sold highly finished. Optional car spaces are available in the block.

### Rooms

✓ Bathroom : 1.5 x 2 m (3 m2)

✓ Double Bedroom : 3 x 2.5 m (7.5 m2)

Double Bedroom : 2.5 x 3.5 m (8.75 m2)

Shower Ensuite : 1.7 x 1.5 m (2.55 m2)

✓ Laundry: 1.2 x 1.2 m (1.44 m2)

Double Bedroom : 4.5 x 2.5 m (11.25 m2)