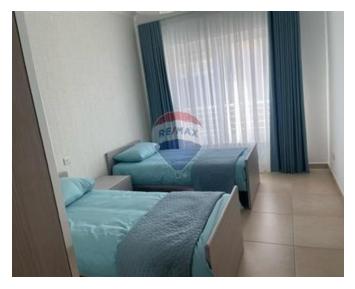

### Rooms

✓ Bathroom : 1.5 x 2 m (3 m2)

✓ Double Bedroom : 3 x 2.5 m (7.5 m2)

Double Bedroom : 2.5 x 3.5 m (8.75 m2)

Shower Ensuite : 1.7 x 1.5 m (2.55 m2)

✓ Laundry: 1.2 x 1.2 m (1.44 m2)

Double Bedroom : 4.5 x 2.5 m (11.25 m2)