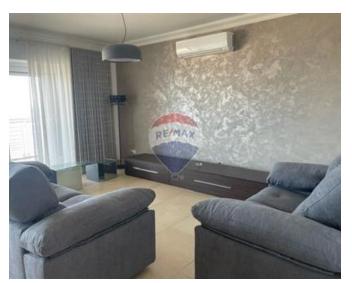

## **Apartment - For Sale - Sliema**

Sliema (Tigne' area) - A seventh floor three bedroom apartment in a new development having open sea views. Measuring 235SQM in total of which 175SQM internal and 60SQM terrace. Layout is in the form of an open plan kitchen/sitting/dining two bathrooms guest toilet and laundry room with drying area. This apartment is being sold highly finished. Optional car spaces are available in the block.

Kitchen/Living/Dining: 6 x 6 m (36 m2)

✓ Guest Toilet : 1 x 2 m (2 m2)