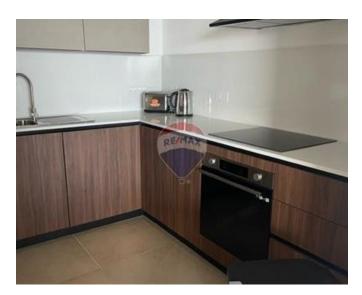

## **Apartment - For Sale - Sliema**

Sliema (Tigne' area) - A seventh floor three bedroom apartment in a new development having open sea views. Measuring 235SQM in total of which 175SQM internal and 60SQM terrace. Layout is in the form of an open plan kitchen/sitting/dining two bathrooms guest toilet and laundry room with drying area. This apartment is being sold highly finished. Optional car spaces are available in the block.

Kitchen/Living/Dining: 6 x 6 m (36 m2)

✓ Guest Toilet : 1 x 2 m (2 m2)

# **Gallery**

Adrian Caruana RE/MAX Crown - Sliema

M: 79031970

E: adrian@remaxcrown.com

T: 21342410