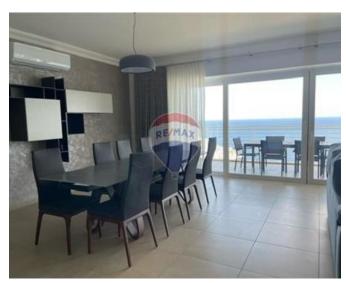

## **Apartment - For Sale - Sliema**

Sliema (Tigne' area) - A seventh floor three bedroom apartment in a new development having open sea views. Measuring 235SQM in total of which 175SQM internal and 60SQM terrace. Layout is in the form of an open plan kitchen/sitting/dining two bathrooms guest toilet and laundry room with drying area. This apartment is being sold highly finished. Optional car spaces are available in the block.

Kitchen/Living/Dining: 6 x 6 m (36 m2)

✓ Guest Toilet : 1 x 2 m (2 m2)

# **Gallery**

Adrian Caruana RE/MAX Crown - Sliema

M: 79031970

E: adrian@remaxcrown.com

T: 21342410