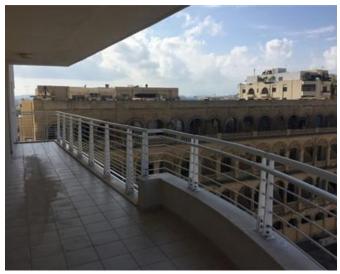

## **Apartment - For Sale - Sliema**

Sliema (Tigne' area) - A seventh floor three bedroom apartment in a new development having open sea views. Measuring 235SQM in total of which 175SQM internal and 60SQM terrace. Layout is in the form of an open plan kitchen/sitting/dining two bathrooms guest toilet and laundry room with drying area. This apartment is being sold highly finished. Optional car spaces are available in the block.

# **Gallery**

Adrian Caruana RE/MAX Crown - Sliema

M: 79031970

E: adrian@remaxcrown.com

T: 21342410