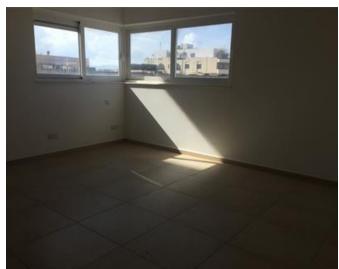

## **Apartment - For Sale - Sliema**

Sliema (Tigne' area) - A seventh floor three bedroom apartment in a new development having open sea views. Measuring 235SQM in total of which 175SQM internal and 60SQM terrace. Layout is in the form of an open plan kitchen/sitting/dining two bathrooms guest toilet and laundry room with drying area. This apartment is being sold highly finished. Optional car spaces are available in the block.

Kitchen/Living/Dining: 6 x 6 m (36 m2)

✓ Guest Toilet : 1 x 2 m (2 m2)