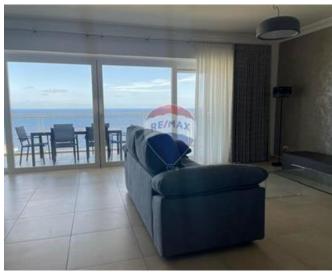

## **Apartment - For Sale - Sliema**

Sliema (Tigne' area) - A seventh floor three bedroom apartment in a new development having open sea views. Measuring 235SQM in total of which 175SQM internal and 60SQM terrace. Layout is in the form of an open plan kitchen/sitting/dining two bathrooms guest toilet and laundry room with drying area. This apartment is being sold highly finished. Optional car spaces are available in the block.

Kitchen/Living/Dining: 6 x 6 m (36 m2)

✓ Guest Toilet : 1 x 2 m (2 m2)