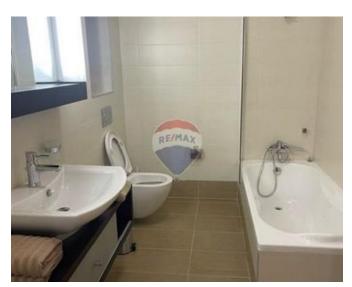

### Rooms

✓ Bathroom : 1.5 x 2 m (3 m2)

✓ Double Bedroom : 3 x 2.5 m (7.5 m2)

Double Bedroom : 2.5 x 3.5 m (8.75 m2)

Shower Ensuite : 1.7 x 1.5 m (2.55 m2)

✓ Laundry: 1.2 x 1.2 m (1.44 m2)

Double Bedroom : 4.5 x 2.5 m (11.25 m2)