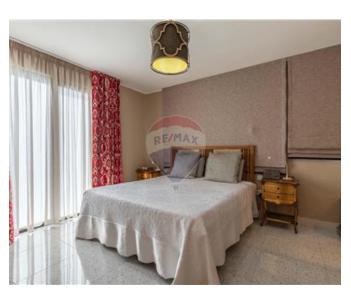

### Rooms

✓ Dining: 14.9 x 6.3 m (93.87 m2)

Kitchen: 4.7 x 3.9 m (18.33 m2)

✓ Hall: 5.6 x 5.6 m (31.36 m2)

Double Bedroom : 3.1 x 4.8 m (14.88 m2)

✓ Bathroom Ensuite : 1.6 x 2.3 m (3.68 m2)

Double Bedroom: 3.3 x 11.4 m (37.62 m2)

Walk In Wardrobe : 3.6 x 4.1 m (14.76 m2)

✓ Bathroom Ensuite : 3.9 x 1.7 m (6.63 m2)

✓ Double Bedroom : 3.3 x 11.4 m (37.62 m2)

Walk In Wardrobe : 3.6 x 5.8 m (20.88 m2)

Double Bedroom: 3.2 x 5.5 m (17.6 m2)

- ✓ Double Bedroom : 4.4 x 3.5 m (15.4 m2)
- ✓ Bathroom Ensuite : 3.5 x 1.5 m (5.25 m2)
- ✓ Walk In Wardrobe : 1.1 x 3.5 m (3.85 m2)
- ✓ Bathroom Ensuite : 3.9 x 1.7 m (6.63 m2)