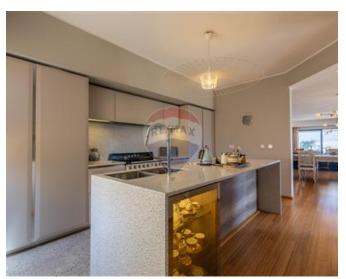

## Penthouse - For Sale - St Julian's

ST JULIAN"S - A fantastically located Penthouse, currently refurbished to very high standards. Situated few minutes away from the prestigious seafront promenade and with commanding unobstructed views of Spinola Bay. This stunning 429sqm layout having a 21m frontage is being offered finished to the highest standards of workmanship, including bathrooms and doors. The accommodation has a 180sqm of living area, sectioned in between 200sqm of terraces. This unique home comfortably accommodates four double bedroom, master bathroom and four ensuites. Property also benfits from two car spaces included in price. Call for a viewing appointment.

### Rooms

✓ Dining: 14.9 x 6.3 m (93.87 m2)

Kitchen: 4.7 x 3.9 m (18.33 m2)

✓ Hall: 5.6 x 5.6 m (31.36 m2)

Double Bedroom : 3.1 x 4.8 m (14.88 m2)

✓ Bathroom Ensuite : 1.6 x 2.3 m (3.68 m2)

Double Bedroom: 3.3 x 11.4 m (37.62 m2)