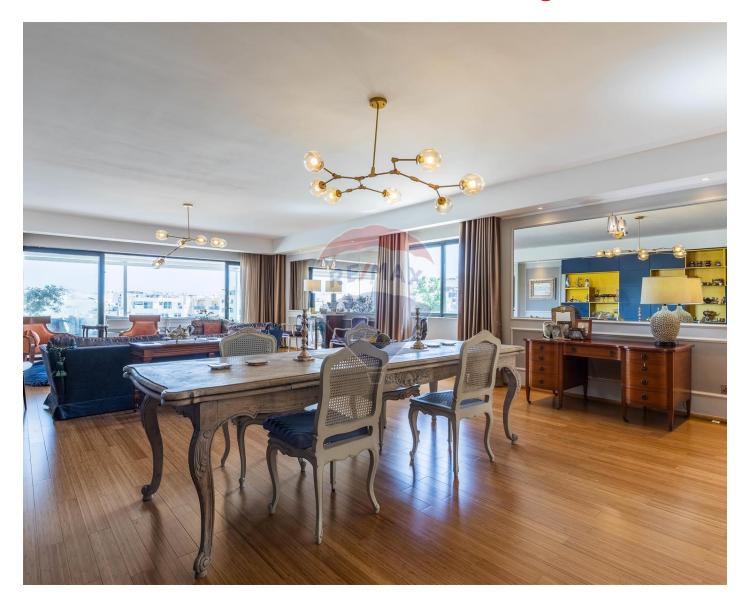

## Penthouse - For Sale - St Julian's

ST JULIAN"S - A fantastically located Penthouse, currently refurbished to very high standards. Situated few minutes away from the prestigious seafront promenade and with commanding unobstructed views of Spinola Bay. This stunning 429sqm layout having a 21m frontage is being offered finished to the highest standards of workmanship, including bathrooms and doors. The accommodation has a 180sqm of living area, sectioned in between 200sqm of terraces. This unique home comfortably accommodates four double bedroom, master bathroom and four ensuites. Property also benfits from two car spaces included in price. Call for a viewing appointment.

### Rooms

✓ Dining: 14.9 x 6.3 m (93.87 m2)

Kitchen: 4.7 x 3.9 m (18.33 m2)

✓ Hall: 5.6 x 5.6 m (31.36 m2)

Double Bedroom : 3.1 x 4.8 m (14.88 m2)

✓ Bathroom Ensuite : 1.6 x 2.3 m (3.68 m2)

Double Bedroom: 3.3 x 11.4 m (37.62 m2)