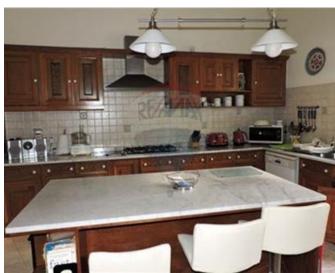

### Townhouse - For Sale - St Julian's

One of a kind is the authentic Townhouse with a 30 metre facade located just off the sea front. Full of natural light this property welcomes you into a nice hall way, two side large rooms, one used as a dining and the other as a sitting/dining, living room, fully fitted kitchen all leading to a 446 sq/m garden and guest toilet. Upstairs of the main house one finds 4 double bedrooms and bathroom, main with en-suite and walk-in wardrobe. Two flatlets compliments this property with own entrance, having a fitted kitchen, living and bedroom. This property has a separate 3 car garage and surrounding land measuring 169 sq/m good for development. Surely worth seeing.

#### Rooms

✓ Living/Dining : 4 x 5 m (20 m2)

✓ Dining: 4 x 4 m (16 m2)

✓ Single Bedroom : 3.5 x 5 m (17.5 m2)

✓ Single Bedroom : 3.5 x 5 m (17.5 m2)

✓ Living: 4 x 7 m (28 m2)

✓ Sitting: 5 x 6 m (30 m2)

Kitchen: 4 x 3.5 m (14 m2)