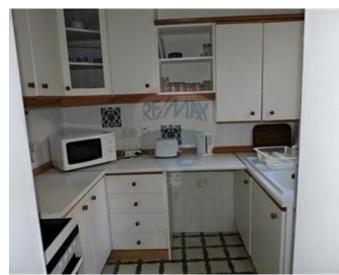

### Townhouse - For Sale - St Julian's

One of a kind is the authentic Townhouse with a 30 metre facade located just off the sea front. Full of natural light this property welcomes you into a nice hall way, two side large rooms, one used as a dining and the other as a sitting/dining, living room, fully fitted kitchen all leading to a 446 sq/m garden and guest toilet. Upstairs of the main house one finds 4 double bedrooms and bathroom, main with en-suite and walk-in wardrobe. Two flatlets compliments this property with own entrance, having a fitted kitchen, living and bedroom. This property has a separate 3 car garage and surrounding land measuring 169 sq/m good for development. Surely worth seeing.

#### Rooms

✓ Living/Dining : 4 x 5 m (20 m2)

✓ Dining: 4 x 4 m (16 m2)

✓ Single Bedroom : 3.5 x 5 m (17.5 m2)

✓ Single Bedroom : 3.5 x 5 m (17.5 m2)

✓ Living: 4 x 7 m (28 m2)

✓ Sitting: 5 x 6 m (30 m2)

Kitchen: 4 x 3.5 m (14 m2)