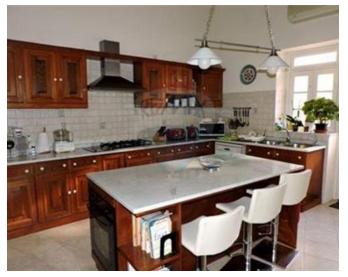

### Townhouse - For Sale - St Julian's

One of a kind is the authentic Townhouse with a 30 metre facade located just off the sea front. Full of natural light this property welcomes you into a nice hall way, two side large rooms, one used as a dining and the other as a sitting/dining, living room, fully fitted kitchen all leading to a 446 sq/m garden and guest toilet. Upstairs of the main house one finds 4 double bedrooms and bathroom, main with en-suite and walk-in wardrobe. Two flatlets compliments this property with own entrance, having a fitted kitchen, living and bedroom. This property has a separate 3 car garage and surrounding land measuring 169 sq/m good for development. Surely worth seeing.

#### Rooms

✓ Living/Dining : 4 x 5 m (20 m2)

✓ Dining: 4 x 4 m (16 m2)

✓ Single Bedroom : 3.5 x 5 m (17.5 m2)

✓ Single Bedroom : 3.5 x 5 m (17.5 m2)

✓ Living: 4 x 7 m (28 m2)

✓ Sitting: 5 x 6 m (30 m2)

Kitchen: 4 x 3.5 m (14 m2)