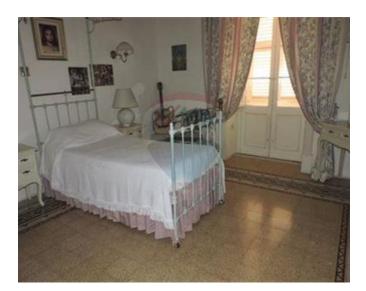

#### Rooms

✓ Living/Dining : 4 x 5 m (20 m2)

✓ Dining: 4 x 4 m (16 m2)

✓ Single Bedroom : 3.5 x 5 m (17.5 m2)

✓ Single Bedroom : 3.5 x 5 m (17.5 m2)

✓ Living: 4 x 7 m (28 m2)

✓ Sitting: 5 x 6 m (30 m2)

Kitchen: 4 x 3.5 m (14 m2)

✓ Single Bedroom : 3 x 4 m (12 m2)

Single Bedroom : 4 x 10 m (40 m2)

✓ Single Bedroom : 3 x 4.2 m (12.6 m2)

✓ Bathroom : 3.2 x 2.5 m (8 m2)

✓ Bathroom : 2.5 x 2 m (5 m2)

✓ Bathroom Ensuite : 2.5 x 3 m (7.5 m2)