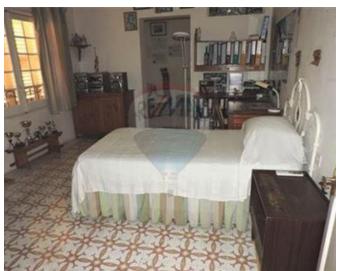

#### Rooms

✓ Living/Dining : 4 x 5 m (20 m2)

✓ Dining: 4 x 4 m (16 m2)

✓ Single Bedroom : 3.5 x 5 m (17.5 m2)

✓ Single Bedroom : 3.5 x 5 m (17.5 m2)

✓ Living: 4 x 7 m (28 m2)

✓ Sitting: 5 x 6 m (30 m2)

Kitchen: 4 x 3.5 m (14 m2)

✓ Single Bedroom : 3 x 4 m (12 m2)

Single Bedroom : 4 x 10 m (40 m2)

✓ Single Bedroom : 3 x 4.2 m (12.6 m2)

✓ Bathroom : 3.2 x 2.5 m (8 m2)

✓ Bathroom : 2.5 x 2 m (5 m2)

✓ Bathroom Ensuite : 2.5 x 3 m (7.5 m2)