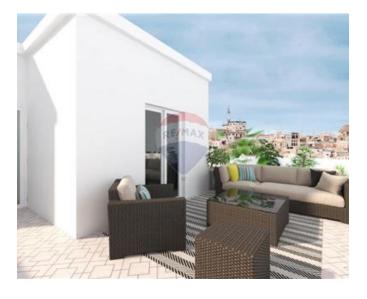

## Penthouse - For Sale - Gharghur

Gharghur - New on the market fully finished, currently on plan Penthouse measuring circa 130 SQM in a smart and elegant block of only eight units. Property comprises of an open plan kitchen/living/dining area, two double bedrooms, en-suite, main bathroom, front terrace and a back balcony. Property is being sold finished including bathrooms and doors and freehold. Optional garages are also available.

### **Features**

- ✓ Lift
- En Suite
- Passenger Lift
- Balcony

- Ceramic Floor
- 3 Phase Electricity
- ✓ Terrace