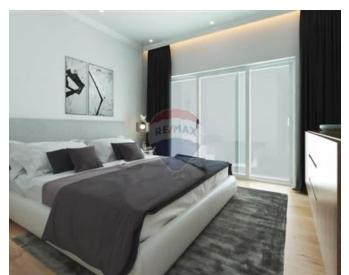

## Penthouse - For Sale - Gharghur

Gharghur - New on the market fully finished, currently on plan Penthouse measuring circa 130 SQM in a smart and elegant block of only eight units. Property comprises of an open plan kitchen/living/dining area, two double bedrooms, en-suite, main bathroom, front terrace and a back balcony. Property is being sold finished including bathrooms and doors and freehold. Optional garages are also available.

### Rooms

- Kitchen/Living/Dining: 7.92 x 3.95 m (31.28 m2)
- Double Bedroom: 2.77 x 3.71 m (10.28 m2)
- ✓ Double Bedroom : 3 x 2.79 m (8.37 m2)
- Bathroom: 2.12 x 2.41 m (5.11 m2)
- Bathroom Ensuite: 1.55 x 3.32 m (5.15 m2)
- Open Space : 2.77 x 1 m (2.77 m2)
- Open Space : 9.5 x 3.5 m (33.25 m2)