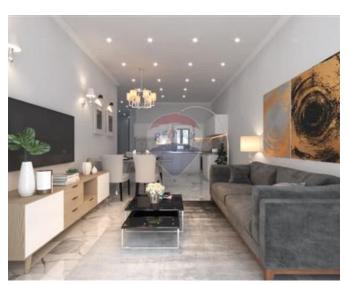

## Penthouse - For Sale - Gharghur

Gharghur - New on the market fully finished, currently on plan Penthouse measuring circa 130 SQM in a smart and elegant block of only eight units. Property comprises of an open plan kitchen/living/dining area, two double bedrooms, en-suite, main bathroom, front terrace and a back balcony. Property is being sold finished including bathrooms and doors and freehold. Optional garages are also available.

### Rooms

- Kitchen/Living/Dining: 7.92 x 3.95 m (31.28 m2)
- Double Bedroom: 2.77 x 3.71 m (10.28 m2)
- ✓ Double Bedroom : 3 x 2.79 m (8.37 m2)
- Bathroom: 2.12 x 2.41 m (5.11 m2)
- Bathroom Ensuite: 1.55 x 3.32 m (5.15 m2)
- Open Space : 2.77 x 1 m (2.77 m2)
- Open Space : 9.5 x 3.5 m (33.25 m2)