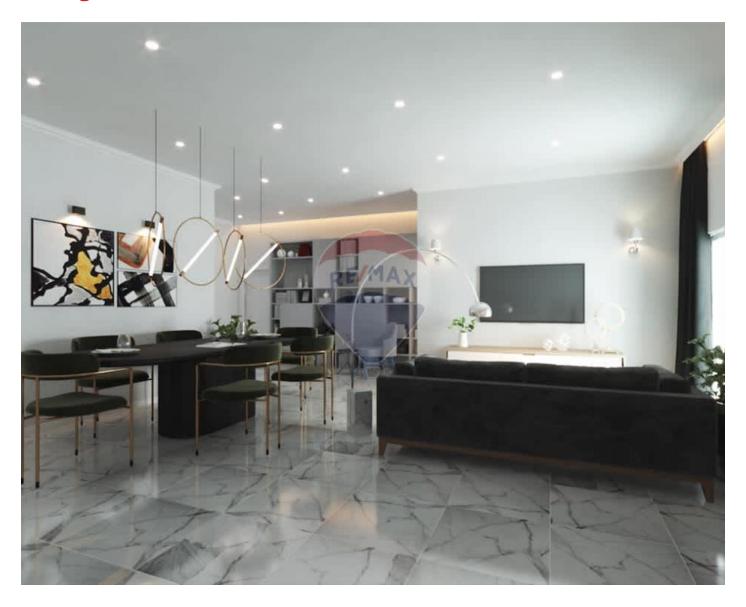

## Penthouse - For Sale - Gharghur

Gharghur - New on the market fully finished, currently on plan Penthouse measuring circa 130 SQM in a smart and elegant block of only eight units. Property comprises of an open plan kitchen/living/dining area, two double bedrooms, en-suite, main bathroom, front terrace and a back balcony. Property is being sold finished including bathrooms and doors and freehold. Optional garages are also available.

### Rooms

- Kitchen/Living/Dining: 7.92 x 3.95 m (31.28 m2)
- Double Bedroom: 2.77 x 3.71 m (10.28 m2)
- ✓ Double Bedroom : 3 x 2.79 m (8.37 m2)
- Bathroom: 2.12 x 2.41 m (5.11 m2)
- Bathroom Ensuite: 1.55 x 3.32 m (5.15 m2)
- Open Space : 2.77 x 1 m (2.77 m2)
- Open Space : 9.5 x 3.5 m (33.25 m2)