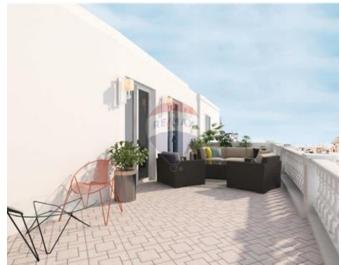

## Penthouse - For Sale - Gharghur

Gharghur - New on the market fully finished, currently on plan Penthouse measuring circa 130 SQM in a smart and elegant block of only eight units. Property comprises of an open plan kitchen/living/dining area, two double bedrooms, en-suite, main bathroom, front terrace and a back balcony. Property is being sold finished including bathrooms and doors and freehold. Optional garages are also available.

### **Features**

- ✓ Lift
- En Suite
- Passenger Lift
- Balcony

- Ceramic Floor
- 3 Phase Electricity
- ✓ Terrace