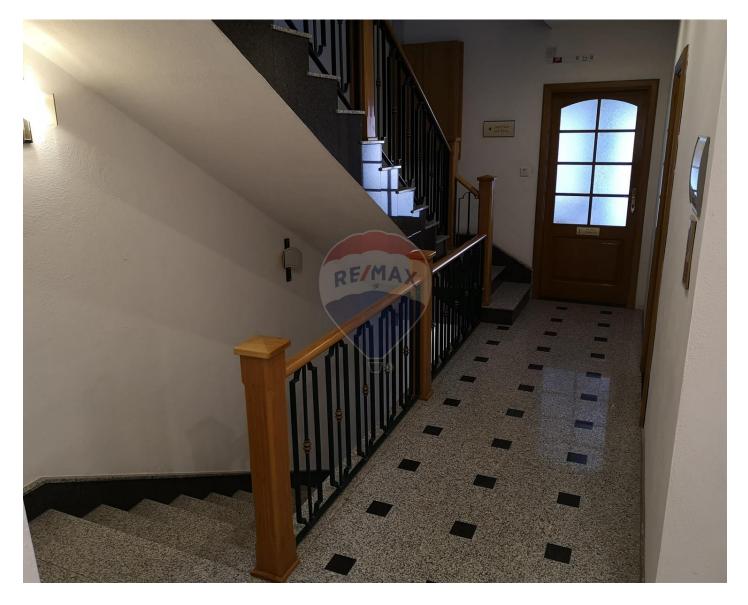

# **Office Block - For Sale - San Gwann**

San Gwann – Luxuriously finished eight offices (with permits) on two floors being sold with tenants. The first floor consists of five offices, the second floor consists of two large offices whilst the eight office is at roof level. Common kitchenette and common bathroom on each floor except for the roof level. Property is being sold with its own airspace with the option to build another floor plus penthouse. Freehold!

## Rooms

- Office / Study : 3.9 x 5.9 m (23.01 m2)
- Office / Study : 3.2 x 4 m (12.8 m2)
- Office / Study : 3.2 x 3.6 m (11.52 m2)
- Office / Study : 3.6 x 4.2 m (15.12 m2)
- Office / Study : 2.5 x 3.6 m (9 m2)
- Office / Study : 3.6 x 3.2 m (11.52 m2)
- Office / Study : 3.6 x 4.2 m (15.12 m2)
- Office / Study : 3.6 x 2.5 m (9 m2)
- Office / Study : 3.9 x 5.9 m (23.01 m2)
- Office / Study : 3.2 x 4 m (12.8 m2)
- Office / Study : 4.7 x 4.9 m (23.03 m2)
- Landing : 1 x 17 m (17 m2)
- Kitchen : 1.3 x 2.5 m (3.25 m2)
- Bathroom : 1.3 x 2.2 m (2.86 m2)