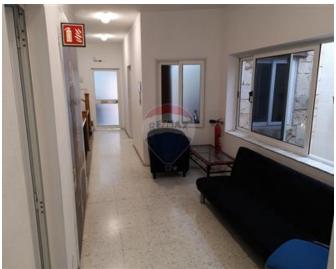

# **Office Block - For Sale - San Gwann**

San Gwann – Luxuriously finished eight offices (with permits) on two floors being sold with tenants. The first floor consists of five offices, the second floor consists of two large offices whilst the eight office is at roof level. Common kitchenette and common bathroom on each floor except for the roof level. Property is being sold with its own airspace with the option to build another floor plus penthouse. Freehold!

## Rooms

- Office / Study : 3.9 x 5.9 m (23.01 m2)
- Office / Study : 3.2 x 4 m (12.8 m2)
- Office / Study : 3.2 x 3.6 m (11.52 m2)
- Office / Study : 3.6 x 4.2 m (15.12 m2)
- Office / Study : 2.5 x 3.6 m (9 m2)
- Office / Study : 3.6 x 3.2 m (11.52 m2)
- Office / Study : 3.6 x 4.2 m (15.12 m2)
- Office / Study : 3.6 x 2.5 m (9 m2)
- Office / Study : 3.9 x 5.9 m (23.01 m2)
- Office / Study : 3.2 x 4 m (12.8 m2)
- Office / Study : 4.7 x 4.9 m (23.03 m2)
- Landing : 1 x 17 m (17 m2)
- Kitchen : 1.3 x 2.5 m (3.25 m2)
- Bathroom : 1.3 x 2.2 m (2.86 m2)