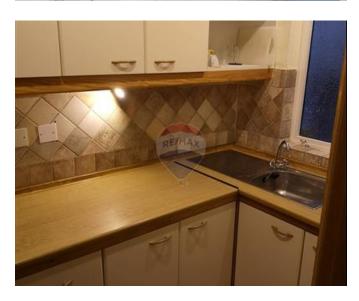

### **Features**

- Kitchen/Dinette
- 3 Phase Electricity
- Balcony

## Rooms

- Office / Study : 3.9 x 5.9 m (23.01 m2)
- Office / Study : 3.2 x 4 m (12.8 m2)
- Office / Study : 3.2 x 3.6 m (11.52 m2)
- Office / Study : 3.6 x 4.2 m (15.12 m2)
- Office / Study : 2.5 x 3.6 m (9 m2)
- Office / Study : 3.6 x 3.2 m (11.52 m2)
- Office / Study : 3.6 x 4.2 m (15.12 m2)
- Office / Study : 3.6 x 2.5 m (9 m2)
- Office / Study : 3.9 x 5.9 m (23.01 m2)
- Office / Study : 3.2 x 4 m (12.8 m2)
- Office / Study : 4.7 x 4.9 m (23.03 m2)
- Landing : 1 x 17 m (17 m2)
- Kitchen : 1.3 x 2.5 m (3.25 m2)
- Bathroom : 1.3 x 2.2 m (2.86 m2)