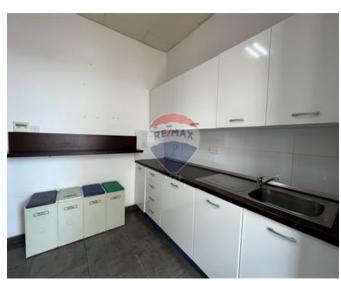

# Salon/Hairdresser/Beautician - For Rent - Sliema

Sliema - Commercial property located in a highly desirable area with a steady flow of foot traffic and great visibility. The building itself is well-maintained to cater to your business needs. This property is suitable for a wide range of businesses, such as clinics, beauty parlours, consultation rooms etc. The property is split up into a large room that can be partitioned, a kitchenette, and 2 sets of bathrooms, one on either side. Internal area is 330sqm and 211sqm of outdoor terrace space. Optional parking spaces available on request at a charge. Call your trusted agent for an immediate viewing.

✓ Kitchen: 3.46 x 2.44 m (8.44 m2)