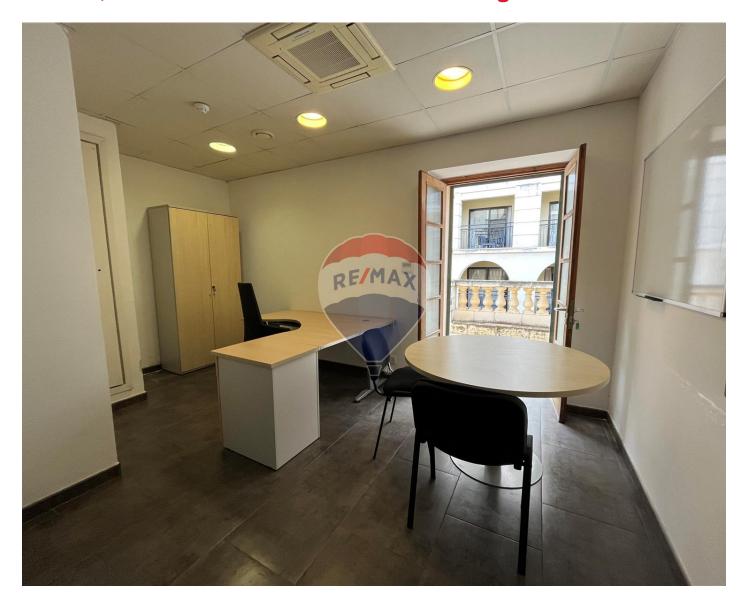

# Salon/Hairdresser/Beautician - For Rent - Sliema

Sliema - Commercial property located in a highly desirable area with a steady flow of foot traffic and great visibility. The building itself is well-maintained to cater to your business needs. This property is suitable for a wide range of businesses, such as clinics, beauty parlours, consultation rooms etc. The property is split up into a large room that can be partitioned, a kitchenette, and 2 sets of bathrooms, one on either side. Internal area is 330sqm and 211sqm of outdoor terrace space. Optional parking spaces available on request at a charge. Call your trusted agent for an immediate viewing.