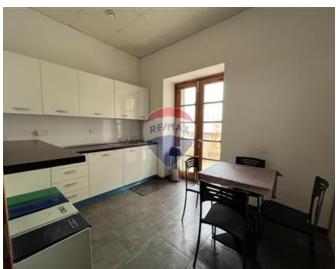

# Salon/Hairdresser/Beautician - For Rent - Sliema

Sliema - Commercial property located in a highly desirable area with a steady flow of foot traffic and great visibility. The building itself is well-maintained to cater to your business needs. This property is suitable for a wide range of businesses, such as clinics, beauty parlours, consultation rooms etc. The property is split up into a large room that can be partitioned, a kitchenette, and 2 sets of bathrooms, one on either side. Internal area is 330sqm and 211sqm of outdoor terrace space. Optional parking spaces available on request at a charge. Call your trusted agent for an immediate viewing.

✓ Kitchen: 3.46 x 2.44 m (8.44 m2)