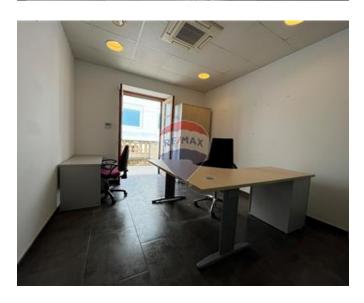

# Salon/Hairdresser/Beautician - For Rent - Sliema

Sliema - Commercial property located in a highly desirable area with a steady flow of foot traffic and great visibility. The building itself is well-maintained to cater to your business needs. This property is suitable for a wide range of businesses, such as clinics, beauty parlours, consultation rooms etc. The property is split up into a large room that can be partitioned, a kitchenette, and 2 sets of bathrooms, one on either side. Internal area is 330sqm and 211sqm of outdoor terrace space. Optional parking spaces available on request at a charge. Call your trusted agent for an immediate viewing.

### Rooms

- Open Space : 7.21 x 18.11 m (130.57 m2)
- Open Space : 6.73 x 3.78 m (25.44 m2)
- Open Space : 7.43 x 3.65 m (27.12 m2)
- Open Space : 3.06 x 3.65 m (11.17 m2)
- Open Space : 2.21 x 3.65 m (8.07 m2)
- Open Space : 3.02 x 4.72 m (14.25 m2)
- Open Space : 3.02 x 2.68 m (8.09 m2)
- Open Space : 3.02 x 2.68 m (8.09 m2)
- Open Space : 3.02 x 2.73 m (8.24 m2)
- Open Space : 3.02 x 3.67 m (11.08 m2)
- Open Space : 3.02 x 4.8 m (14.5 m2)
- Open Space : 3.29 x 1.45 m (4.77 m2)