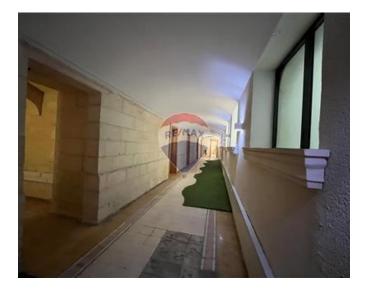

# Salon/Hairdresser/Beautician - For Rent - Sliema

Sliema - Commercial property located in a highly desirable area with a steady flow of foot traffic and great visibility. The building itself is well-maintained to cater to your business needs. This property is suitable for a wide range of businesses, such as clinics, beauty parlours, consultation rooms etc. The property is split up into separate rooms and 2 sets of lavatories, on either side of the premises. Internal area is 170sqm space. Optional parking spaces available on request at a charge. Call your trusted agent for an immediate viewing.

### Rooms

Open Space : 3.02 x 5.24 m (15.82 m2)

Open Space : 3.02 x 5.25 m (15.86 m2)

Open Space : 3.02 x 3.25 m (9.81 m2)

Open Space : 1.95 x 4.25 m (8.29 m2)

Open Space : 1.95 x 3.95 m (7.7 m2)

Open Space : 1.95 x 7.14 m (13.92 m2)

Hall: 19.3 x 2.15 m (41.49 m2)

✓ Bathroom : 1.95 x 1.8 m (3.51 m2)

✓ Bathroom : 3.05 x 4 m (12.2 m2)

✓ Bathroom : 2 x 3.5 m (7 m2)