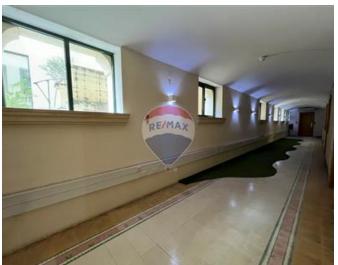

# Salon/Hairdresser/Beautician - For Rent - Sliema

Sliema - Commercial property located in a highly desirable area with a steady flow of foot traffic and great visibility. The building itself is well-maintained to cater to your business needs. This property is suitable for a wide range of businesses, such as clinics, beauty parlours, consultation rooms etc. The property is split up into separate rooms and 2 sets of lavatories, on either side of the premises. Internal area is 170sqm space. Optional parking spaces available on request at a charge. Call your trusted agent for an immediate viewing.

### Rooms

Open Space : 3.02 x 5.24 m (15.82 m2)

Open Space : 3.02 x 5.25 m (15.86 m2)

Open Space : 3.02 x 3.25 m (9.81 m2)

Open Space : 1.95 x 4.25 m (8.29 m2)

Open Space : 1.95 x 3.95 m (7.7 m2)

Open Space : 1.95 x 7.14 m (13.92 m2)

Hall: 19.3 x 2.15 m (41.49 m2)

✓ Bathroom : 1.95 x 1.8 m (3.51 m2)

✓ Bathroom : 3.05 x 4 m (12.2 m2)

✓ Bathroom : 2 x 3.5 m (7 m2)