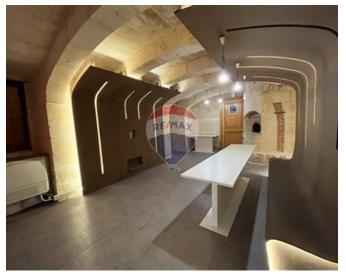

# Salon/Hairdresser/Beautician - For Rent - Sliema

Sliema - Commercial property located in a highly desirable area with a steady flow of foot traffic and great visibility. The building itself is well-maintained to cater to your business needs. This property is suitable for a wide range of businesses, such as clinics, beauty parlours, consultation rooms etc. The property is split up into separate rooms and 2 sets of lavatories, on either side of the premises. Internal area is 170sqm space. Optional parking spaces available on request at a charge. Call your trusted agent for an immediate viewing.