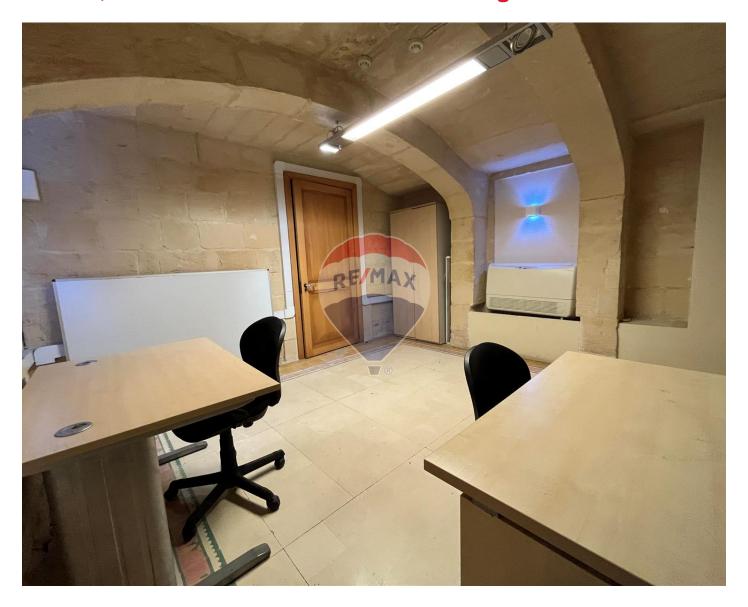

# Salon/Hairdresser/Beautician - For Rent - Sliema

Sliema - Commercial property located in a highly desirable area with a steady flow of foot traffic and great visibility. The building itself is well-maintained to cater to your business needs. This property is suitable for a wide range of businesses, such as clinics, beauty parlours, consultation rooms etc. The property is split up into separate rooms and 2 sets of lavatories, on either side of the premises. Internal area is 170sqm space. Optional parking spaces available on request at a charge. Call your trusted agent for an immediate viewing.

### Rooms

Open Space : 3.02 x 5.24 m (15.82 m2)

Open Space : 3.02 x 5.25 m (15.86 m2)

Open Space : 3.02 x 3.25 m (9.81 m2)

Open Space : 1.95 x 4.25 m (8.29 m2)

Open Space : 1.95 x 3.95 m (7.7 m2)

Open Space : 1.95 x 7.14 m (13.92 m2)

Hall: 19.3 x 2.15 m (41.49 m2)

✓ Bathroom : 1.95 x 1.8 m (3.51 m2)

✓ Bathroom : 3.05 x 4 m (12.2 m2)

✓ Bathroom : 2 x 3.5 m (7 m2)