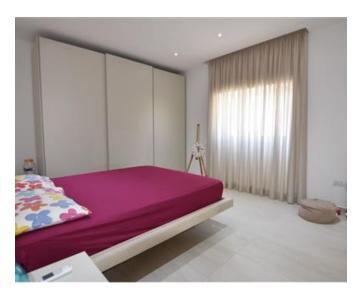

#### Rooms

Kitchen: 3.32 x 7.2 m (23.9 m2)

✓ Dining: 7.45 x 5.24 m (39.04 m2)

Living: 6.2 x 8.8 m (54.56 m2)

✓ Double Bedroom : 4 x 3.96 m (15.84 m2)

Double Bedroom : 3.6 x 4.76 m (17.14 m2)

- ✓ Double Bedroom : 4 x 4.94 m (19.76 m2)
- ✓ Double Bedroom : 5 x 4.27 m (21.35 m2)
- ✓ Hall: 1.3 x 5.9 m (7.67 m2)