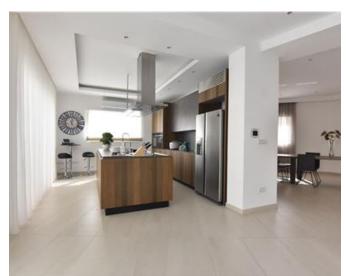

### Villa Detached - For Sale - Kappara

Located in one of Malta"s most family friendly neighborhoods this recently renovated, corner, DETACHED VILLA has the kind of luxurious finishes you"ve always dreamed of! This house has a stunning open plan layout that welcomes you as you enter into a massive living room that is brightly lit by an entire wall of glass that opens to reveal a large swimming pool and deck area. Back inside you will find the kitchen of your dreams. Spectacularly designed with no expense spared, this space is outfitted with top of the line appliances, stone counter-tops and solid wood cabinetry. This is complimented by a large, separate dining room that features a pizza oven! Also on the main floor are two additional rooms that can be customized to fit your needs as well as a full bathroom. Moving upstairs one finds an additional four double bedrooms, three bathrooms (two ensuite), a large terrace, a utility room and a laundry room. The property also includes an abundance of outdoor space that wraps around the property, a gated carport, and an underlying basement which has serious man cave or gymnasium potential. This stunning villa also features double glazed apertures, gypsum soffits with recessed lighting, an alarm, a CCTV system, a video intercom, a well, a solar heated water tank and much more. The ultimate family home!

#### Rooms

Kitchen: 3.32 x 7.2 m (23.9 m2)

✓ Dining: 7.45 x 5.24 m (39.04 m2)

Living: 6.2 x 8.8 m (54.56 m2)

✓ Double Bedroom : 4 x 3.96 m (15.84 m2)

Double Bedroom : 3.6 x 4.76 m (17.14 m2)

- ✓ Double Bedroom : 4 x 4.94 m (19.76 m2)
- ✓ Double Bedroom : 5 x 4.27 m (21.35 m2)
- ✓ Hall: 1.3 x 5.9 m (7.67 m2)