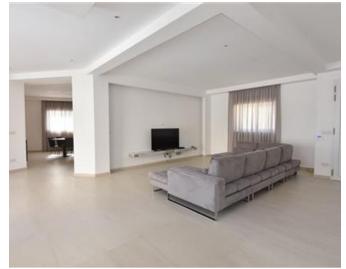

### Villa Detached - For Sale - Kappara

Located in one of Malta"s most family friendly neighborhoods this recently renovated, corner, DETACHED VILLA has the kind of luxurious finishes you"ve always dreamed of! This house has a stunning open plan layout that welcomes you as you enter into a massive living room that is brightly lit by an entire wall of glass that opens to reveal a large swimming pool and deck area. Back inside you will find the kitchen of your dreams. Spectacularly designed with no expense spared, this space is outfitted with top of the line appliances, stone counter-tops and solid wood cabinetry. This is complimented by a large, separate dining room that features a pizza oven! Also on the main floor are two additional rooms that can be customized to fit your needs as well as a full bathroom. Moving upstairs one finds an additional four double bedrooms, three bathrooms (two ensuite), a large terrace, a utility room and a laundry room. The property also includes an abundance of outdoor space that wraps around the property, a gated carport, and an underlying basement which has serious man cave or gymnasium potential. This stunning villa also features double glazed apertures, gypsum soffits with recessed lighting, an alarm, a CCTV system, a video intercom, a well, a solar heated water tank and much more. The ultimate family home!

#### Rooms

Kitchen: 3.32 x 7.2 m (23.9 m2)

✓ Dining: 7.45 x 5.24 m (39.04 m2)

Living: 6.2 x 8.8 m (54.56 m2)

✓ Double Bedroom : 4 x 3.96 m (15.84 m2)

Double Bedroom : 3.6 x 4.76 m (17.14 m2)

- ✓ Double Bedroom : 4 x 4.94 m (19.76 m2)
- ✓ Double Bedroom : 5 x 4.27 m (21.35 m2)
- ✓ Hall: 1.3 x 5.9 m (7.67 m2)