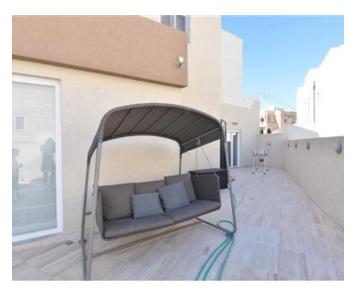

### Villa Detached - For Sale - Kappara

Located in one of Malta"s most family friendly neighborhoods this recently renovated, corner, DETACHED VILLA has the kind of luxurious finishes you"ve always dreamed of! This house has a stunning open plan layout that welcomes you as you enter into a massive living room that is brightly lit by an entire wall of glass that opens to reveal a large swimming pool and deck area. Back inside you will find the kitchen of your dreams. Spectacularly designed with no expense spared, this space is outfitted with top of the line appliances, stone counter-tops and solid wood cabinetry. This is complimented by a large, separate dining room that features a pizza oven! Also on the main floor are two additional rooms that can be customized to fit your needs as well as a full bathroom. Moving upstairs one finds an additional four double bedrooms, three bathrooms (two ensuite), a large terrace, a utility room and a laundry room. The property also includes an abundance of outdoor space that wraps around the property, a gated carport, and an underlying basement which has serious man cave or gymnasium potential. This stunning villa also features double glazed apertures, gypsum soffits with recessed lighting, an alarm, a CCTV system, a video intercom, a well, a solar heated water tank and much more. The ultimate family home!