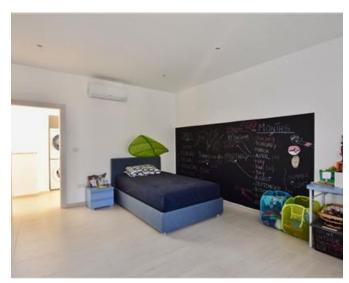

#### Rooms

Kitchen: 3.32 x 7.2 m (23.9 m2)

✓ Dining: 7.45 x 5.24 m (39.04 m2)

Living: 6.2 x 8.8 m (54.56 m2)

✓ Double Bedroom : 4 x 3.96 m (15.84 m2)

Double Bedroom : 3.6 x 4.76 m (17.14 m2)

- ✓ Double Bedroom : 4 x 4.94 m (19.76 m2)
- ✓ Double Bedroom : 5 x 4.27 m (21.35 m2)
- ✓ Hall: 1.3 x 5.9 m (7.67 m2)