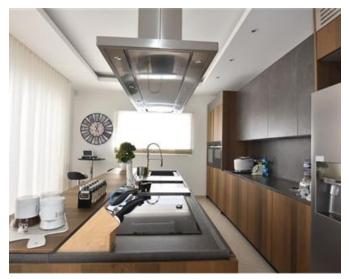

### Villa Detached - For Sale - Kappara

Located in one of Malta"s most family friendly neighborhoods this recently renovated, corner, DETACHED VILLA has the kind of luxurious finishes you"ve always dreamed of! This house has a stunning open plan layout that welcomes you as you enter into a massive living room that is brightly lit by an entire wall of glass that opens to reveal a large swimming pool and deck area. Back inside you will find the kitchen of your dreams. Spectacularly designed with no expense spared, this space is outfitted with top of the line appliances, stone counter-tops and solid wood cabinetry. This is complimented by a large, separate dining room that features a pizza oven! Also on the main floor are two additional rooms that can be customized to fit your needs as well as a full bathroom. Moving upstairs one finds an additional four double bedrooms, three bathrooms (two ensuite), a large terrace, a utility room and a laundry room. The property also includes an abundance of outdoor space that wraps around the property, a gated carport, and an underlying basement which has serious man cave or gymnasium potential. This stunning villa also features double glazed apertures, gypsum soffits with recessed lighting, an alarm, a CCTV system, a video intercom, a well, a solar heated water tank and much more. The ultimate family home!

#### Rooms

Kitchen: 3.32 x 7.2 m (23.9 m2)

✓ Dining: 7.45 x 5.24 m (39.04 m2)

Living: 6.2 x 8.8 m (54.56 m2)

✓ Double Bedroom : 4 x 3.96 m (15.84 m2)

Double Bedroom : 3.6 x 4.76 m (17.14 m2)

- ✓ Double Bedroom : 4 x 4.94 m (19.76 m2)
- ✓ Double Bedroom : 5 x 4.27 m (21.35 m2)
- ✓ Hall: 1.3 x 5.9 m (7.67 m2)