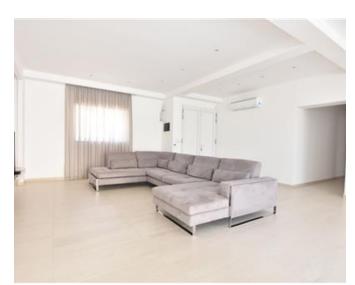

### Villa Detached - For Sale - Kappara

Located in one of Malta"s most family friendly neighborhoods this recently renovated, corner, DETACHED VILLA has the kind of luxurious finishes you"ve always dreamed of! This house has a stunning open plan layout that welcomes you as you enter into a massive living room that is brightly lit by an entire wall of glass that opens to reveal a large swimming pool and deck area. Back inside you will find the kitchen of your dreams. Spectacularly designed with no expense spared, this space is outfitted with top of the line appliances, stone counter-tops and solid wood cabinetry. This is complimented by a large, separate dining room that features a pizza oven! Also on the main floor are two additional rooms that can be customized to fit your needs as well as a full bathroom. Moving upstairs one finds an additional four double bedrooms, three bathrooms (two ensuite), a large terrace, a utility room and a laundry room. The property also includes an abundance of outdoor space that wraps around the property, a gated carport, and an underlying basement which has serious man cave or gymnasium potential. This stunning villa also features double glazed apertures, gypsum soffits with recessed lighting, an alarm, a CCTV system, a video intercom, a well, a solar heated water tank and much more. The ultimate family home!

#### Rooms

Kitchen: 3.32 x 7.2 m (23.9 m2)

✓ Dining: 7.45 x 5.24 m (39.04 m2)

Living: 6.2 x 8.8 m (54.56 m2)

✓ Double Bedroom : 4 x 3.96 m (15.84 m2)

Double Bedroom : 3.6 x 4.76 m (17.14 m2)

- ✓ Double Bedroom : 4 x 4.94 m (19.76 m2)
- ✓ Double Bedroom : 5 x 4.27 m (21.35 m2)
- ✓ Hall: 1.3 x 5.9 m (7.67 m2)