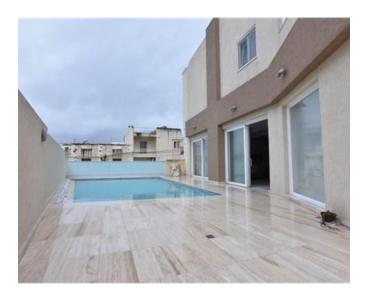

### Villa Detached - For Sale - Kappara

Located in one of Malta"s most family friendly neighborhoods this recently renovated, corner, DETACHED VILLA has the kind of luxurious finishes you"ve always dreamed of! This house has a stunning open plan layout that welcomes you as you enter into a massive living room that is brightly lit by an entire wall of glass that opens to reveal a large swimming pool and deck area. Back inside you will find the kitchen of your dreams. Spectacularly designed with no expense spared, this space is outfitted with top of the line appliances, stone counter-tops and solid wood cabinetry. This is complimented by a large, separate dining room that features a pizza oven! Also on the main floor are two additional rooms that can be customized to fit your needs as well as a full bathroom. Moving upstairs one finds an additional four double bedrooms, three bathrooms (two ensuite), a large terrace, a utility room and a laundry room. The property also includes an abundance of outdoor space that wraps around the property, a gated carport, and an underlying basement which has serious man cave or gymnasium potential. This stunning villa also features double glazed apertures, gypsum soffits with recessed lighting, an alarm, a CCTV system, a video intercom, a well, a solar heated water tank and much more. The ultimate family home!

#### **Features**

- Ceramic Floor
- Gypsum Plastering
- A/C
- Double Glazed
- Terrace
- ✓ Well
- Solar Panels

- En Suite
- PVC Piping
- Skirting
- ✓ Pool
- Air Space
- Back Yard
- Alarm System