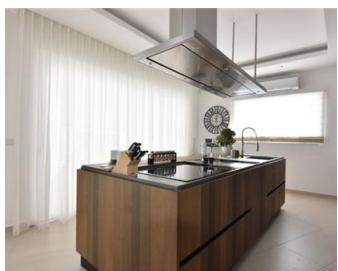

### Villa Detached - For Sale - Kappara

Located in one of Malta"s most family friendly neighborhoods this recently renovated, corner, DETACHED VILLA has the kind of luxurious finishes you"ve always dreamed of! This house has a stunning open plan layout that welcomes you as you enter into a massive living room that is brightly lit by an entire wall of glass that opens to reveal a large swimming pool and deck area. Back inside you will find the kitchen of your dreams. Spectacularly designed with no expense spared, this space is outfitted with top of the line appliances, stone counter-tops and solid wood cabinetry. This is complimented by a large, separate dining room that features a pizza oven! Also on the main floor are two additional rooms that can be customized to fit your needs as well as a full bathroom. Moving upstairs one finds an additional four double bedrooms, three bathrooms (two ensuite), a large terrace, a utility room and a laundry room. The property also includes an abundance of outdoor space that wraps around the property, a gated carport, and an underlying basement which has serious man cave or gymnasium potential. This stunning villa also features double glazed apertures, gypsum soffits with recessed lighting, an alarm, a CCTV system, a video intercom, a well, a solar heated water tank and much more. The ultimate family home!

#### Rooms

Kitchen: 3.32 x 7.2 m (23.9 m2)

✓ Dining: 7.45 x 5.24 m (39.04 m2)

Living: 6.2 x 8.8 m (54.56 m2)

✓ Double Bedroom : 4 x 3.96 m (15.84 m2)

Double Bedroom : 3.6 x 4.76 m (17.14 m2)

- ✓ Double Bedroom : 4 x 4.94 m (19.76 m2)
- ✓ Double Bedroom : 5 x 4.27 m (21.35 m2)
- ✓ Hall: 1.3 x 5.9 m (7.67 m2)