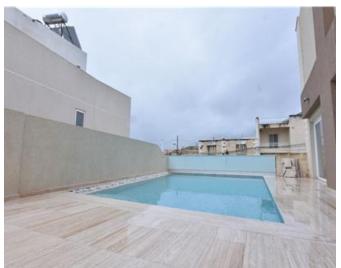

### Villa Detached - For Sale - Kappara

Located in one of Malta"s most family friendly neighborhoods this recently renovated, corner, DETACHED VILLA has the kind of luxurious finishes you"ve always dreamed of! This house has a stunning open plan layout that welcomes you as you enter into a massive living room that is brightly lit by an entire wall of glass that opens to reveal a large swimming pool and deck area. Back inside you will find the kitchen of your dreams. Spectacularly designed with no expense spared, this space is outfitted with top of the line appliances, stone counter-tops and solid wood cabinetry. This is complimented by a large, separate dining room that features a pizza oven! Also on the main floor are two additional rooms that can be customized to fit your needs as well as a full bathroom. Moving upstairs one finds an additional four double bedrooms, three bathrooms (two ensuite), a large terrace, a utility room and a laundry room. The property also includes an abundance of outdoor space that wraps around the property, a gated carport, and an underlying basement which has serious man cave or gymnasium potential. This stunning villa also features double glazed apertures, gypsum soffits with recessed lighting, an alarm, a CCTV system, a video intercom, a well, a solar heated water tank and much more. The ultimate family home!

#### **Features**

- Ceramic Floor
- Gypsum Plastering
- A/C
- Double Glazed
- Terrace
- ✓ Well
- Solar Panels

- En Suite
- PVC Piping
- Skirting
- ✓ Pool
- Air Space
- Back Yard
- Alarm System