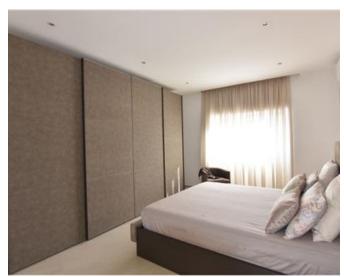

#### Rooms

Kitchen: 3.32 x 7.2 m (23.9 m2)

✓ Dining: 7.45 x 5.24 m (39.04 m2)

Living: 6.2 x 8.8 m (54.56 m2)

✓ Double Bedroom : 4 x 3.96 m (15.84 m2)

Double Bedroom : 3.6 x 4.76 m (17.14 m2)

- ✓ Double Bedroom : 4 x 4.94 m (19.76 m2)
- ✓ Double Bedroom : 5 x 4.27 m (21.35 m2)
- ✓ Hall: 1.3 x 5.9 m (7.67 m2)