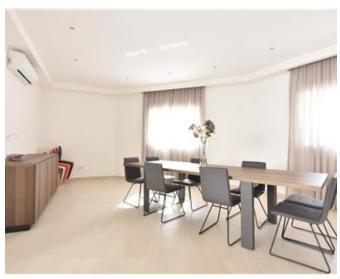

### Villa Detached - For Sale - Kappara

Located in one of Malta"s most family friendly neighborhoods this recently renovated, corner, DETACHED VILLA has the kind of luxurious finishes you"ve always dreamed of! This house has a stunning open plan layout that welcomes you as you enter into a massive living room that is brightly lit by an entire wall of glass that opens to reveal a large swimming pool and deck area. Back inside you will find the kitchen of your dreams. Spectacularly designed with no expense spared, this space is outfitted with top of the line appliances, stone counter-tops and solid wood cabinetry. This is complimented by a large, separate dining room that features a pizza oven! Also on the main floor are two additional rooms that can be customized to fit your needs as well as a full bathroom. Moving upstairs one finds an additional four double bedrooms, three bathrooms (two ensuite), a large terrace, a utility room and a laundry room. The property also includes an abundance of outdoor space that wraps around the property, a gated carport, and an underlying basement which has serious man cave or gymnasium potential. This stunning villa also features double glazed apertures, gypsum soffits with recessed lighting, an alarm, a CCTV system, a video intercom, a well, a solar heated water tank and much more. The ultimate family home!

#### Rooms

Kitchen: 3.32 x 7.2 m (23.9 m2)

✓ Dining: 7.45 x 5.24 m (39.04 m2)

Living: 6.2 x 8.8 m (54.56 m2)

✓ Double Bedroom : 4 x 3.96 m (15.84 m2)

Double Bedroom : 3.6 x 4.76 m (17.14 m2)

- ✓ Double Bedroom : 4 x 4.94 m (19.76 m2)
- ✓ Double Bedroom : 5 x 4.27 m (21.35 m2)
- ✓ Hall: 1.3 x 5.9 m (7.67 m2)