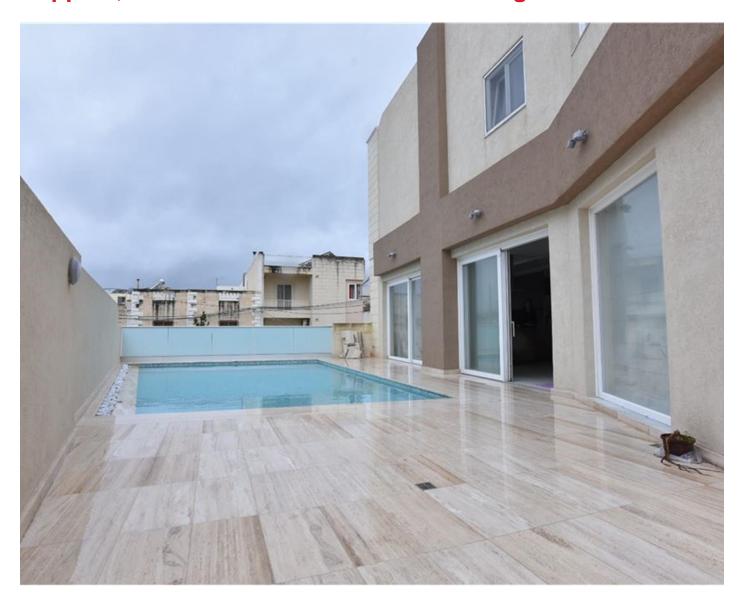

### Villa Detached - For Sale - Kappara

Located in one of Malta"s most family friendly neighborhoods this recently renovated, corner, DETACHED VILLA has the kind of luxurious finishes you"ve always dreamed of! This house has a stunning open plan layout that welcomes you as you enter into a massive living room that is brightly lit by an entire wall of glass that opens to reveal a large swimming pool and deck area. Back inside you will find the kitchen of your dreams. Spectacularly designed with no expense spared, this space is outfitted with top of the line appliances, stone counter-tops and solid wood cabinetry. This is complimented by a large, separate dining room that features a pizza oven! Also on the main floor are two additional rooms that can be customized to fit your needs as well as a full bathroom. Moving upstairs one finds an additional four double bedrooms, three bathrooms (two ensuite), a large terrace, a utility room and a laundry room. The property also includes an abundance of outdoor space that wraps around the property, a gated carport, and an underlying basement which has serious man cave or gymnasium potential. This stunning villa also features double glazed apertures, gypsum soffits with recessed lighting, an alarm, a CCTV system, a video intercom, a well, a solar heated water tank and much more. The ultimate family home!

#### **Features**

- Ceramic Floor
- Gypsum Plastering
- A/C
- Double Glazed
- Terrace
- ✓ Well
- Solar Panels

- En Suite
- PVC Piping
- Skirting
- ✓ Pool
- Air Space
- Back Yard
- Alarm System