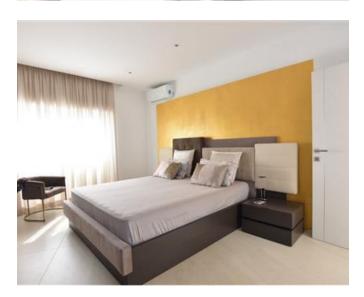

#### Rooms

Kitchen: 3.32 x 7.2 m (23.9 m2)

✓ Dining: 7.45 x 5.24 m (39.04 m2)

Living: 6.2 x 8.8 m (54.56 m2)

✓ Double Bedroom : 4 x 3.96 m (15.84 m2)

Double Bedroom : 3.6 x 4.76 m (17.14 m2)

- ✓ Double Bedroom : 4 x 4.94 m (19.76 m2)
- ✓ Double Bedroom : 5 x 4.27 m (21.35 m2)
- ✓ Hall: 1.3 x 5.9 m (7.67 m2)