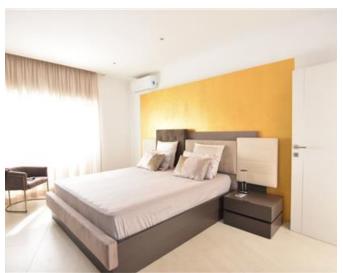

#### Rooms

Kitchen: 3.32 x 7.2 m (23.9 m2)

✓ Dining: 7.45 x 5.24 m (39.04 m2)

Living: 6.2 x 8.8 m (54.56 m2)

✓ Double Bedroom : 4 x 3.96 m (15.84 m2)

Double Bedroom : 3.6 x 4.76 m (17.14 m2)

- ✓ Double Bedroom : 4 x 4.94 m (19.76 m2)
- ✓ Double Bedroom : 5 x 4.27 m (21.35 m2)
- ✓ Hall: 1.3 x 5.9 m (7.67 m2)