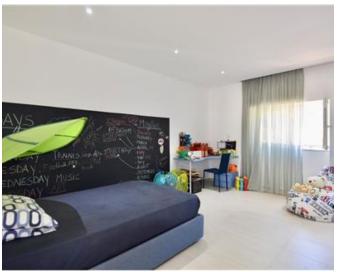

#### Rooms

Kitchen: 3.32 x 7.2 m (23.9 m2)

✓ Dining: 7.45 x 5.24 m (39.04 m2)

Living: 6.2 x 8.8 m (54.56 m2)

✓ Double Bedroom : 4 x 3.96 m (15.84 m2)

Double Bedroom : 3.6 x 4.76 m (17.14 m2)

- ✓ Double Bedroom : 4 x 4.94 m (19.76 m2)
- ✓ Double Bedroom : 5 x 4.27 m (21.35 m2)
- ✓ Hall: 1.3 x 5.9 m (7.67 m2)