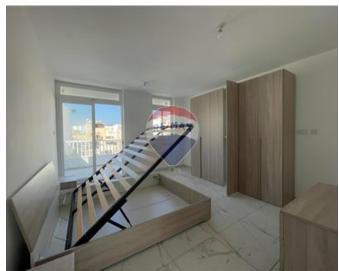

### Penthouse - For Sale - Pieta

PIETA - New on the market is this fourth floor PENTHOUSE, centrally located minutes walk away from Junior College, St.Luke"s Hospital, buses, shops and amenities. Property consists of a kitchen/living/dining, a double bedroom, main bathroom, back balcony and front terrace with open views. Highly finished including bathrooms, internal doors and kitchen. An ideal rental investment.

### Rooms

- ✓ Kitchen/Living/Dining: 4 x 3 m (12 m2)
- ✓ Double Bedroom : 5 x 3.8 m (19 m2)
- ✓ Hall : 3 x 1.19 m (3.57 m2)
- Bathroom : 2.56 x 2 m (5.12 m2)
- Open Space : 4 x 2 m (8 m2)
- Open Space : 4 x 1.3 m (5.2 m2)