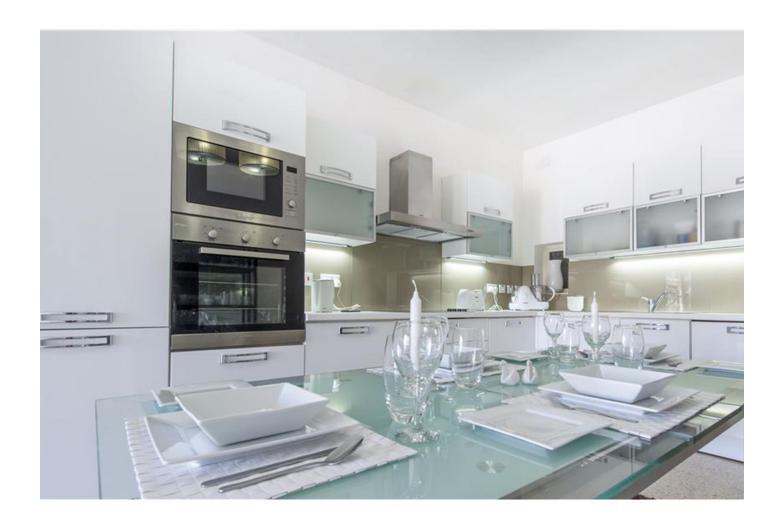

### **Apartment - For Sale - St Julian's**

ST.JULIAN"S - Designer furnished seafront apartment, overlooking the picturesque Spinola Bay. This lovely property consists of entrance hall leading to a lovely well designed and furnished very bright open plan living/dining with fully fitted kitchen enjoying beautiful sea-views, front terrace overlooking Spinola bay, two double bedrooms, two new bathrooms and a storage room at ground-floor level. This property comes fully furnished with parquet flooring throughout and is airconditioned. Great as a seafront residence or rental investment. Must be seen to be appreciated!

### Rooms

Kitchen/Living/Dining: 3.8 x 6.5 m (24.7 m2)

✓ Double Bedroom : 3 x 3.5 m (10.5 m2)

✓ Double Bedroom : 3.75 x 4 m (15 m2)

✓ Hall : 4 x 1.5 m (6 m2)

Bathroom: 2.25 x 1.1 m (2.48 m2)

✓ Bathroom : 2.5 x 0.9 m (2.25 m2)