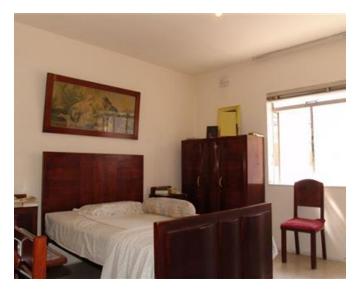

#### Rooms

✓ Box Room : 0.8 x 1.9 m (1.52 m2)

Dining: 3.1 x 3.8 m (11.78 m2)

Bathroom Ensuite : 1.77 x 2.7 m (4.78 m2)

Kitchen: 3.7 x 2.2 m (8.14 m2)

✓ Double Bedroom : 3.8 x 2.9 m (11.02 m2)

✓ Bathroom : 2 x 2.5 m (5 m2)

Double Bedroom : 3.6 x 5.5 m (19.8 m2)

Double Bedroom : 2.5 x 3.9 m (9.75 m2)

Living: 6.66 x 3.8 m (25.31 m2)

✓ Kitchen Pantry: 0.8 x 1.2 m (0.96 m2)