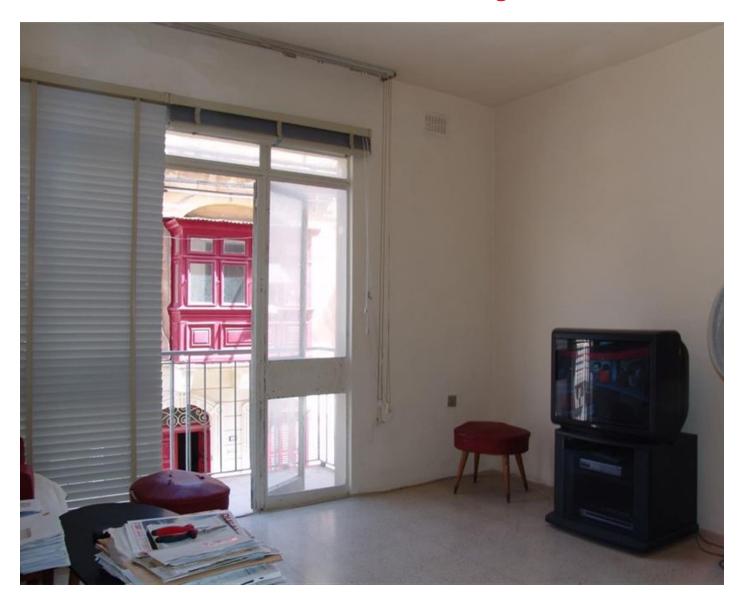

## **Apartment - For Sale - Sliema**

Sliema - Double fronted, first floor, three bedroom apartment set in a small block and served with lift. Property consists of a wide welcoming hallway, a study room, a living room/dining room, a separate kitchen with pantry, three very large double bedrooms with the main bedroom having an en-suite bathroom, a storage/utility room. The study can easily be used as a fourth bedroom and both this room as well as the living room enjoy a front balcony. Property is full of light, has use of roof and once renovated, this apartment will make a very comfortable family home or a great rental investment. Optional to this apartment is a street level, two car plus garage which can also be interconnected at a price of €110,000. Early viewing is highly recommended.