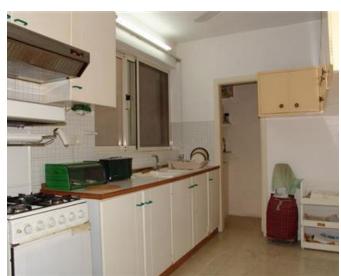

## **Apartment - For Sale - Sliema**

Sliema - Double fronted, first floor, three bedroom apartment set in a small block and served with lift. Property consists of a wide welcoming hallway, a study room, a living room/dining room, a separate kitchen with pantry, three very large double bedrooms with the main bedroom having an en-suite bathroom, a storage/utility room. The study can easily be used as a fourth bedroom and both this room as well as the living room enjoy a front balcony. Property is full of light, has use of roof and once renovated, this apartment will make a very comfortable family home or a great rental investment. Optional to this apartment is a street level, two car plus garage which can also be interconnected at a price of €110,000. Early viewing is highly recommended.

#### Rooms

✓ Box Room : 0.8 x 1.9 m (1.52 m2)

Dining: 3.1 x 3.8 m (11.78 m2)

Bathroom Ensuite : 1.77 x 2.7 m (4.78 m2)

Kitchen: 3.7 x 2.2 m (8.14 m2)

✓ Double Bedroom : 3.8 x 2.9 m (11.02 m2)

✓ Bathroom : 2 x 2.5 m (5 m2)

Double Bedroom : 3.6 x 5.5 m (19.8 m2)

Double Bedroom : 2.5 x 3.9 m (9.75 m2)

Living: 6.66 x 3.8 m (25.31 m2)

✓ Kitchen Pantry: 0.8 x 1.2 m (0.96 m2)