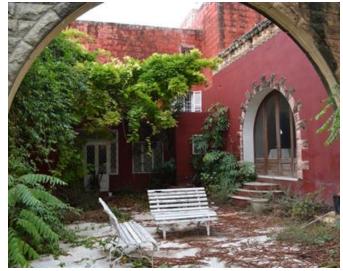

## Palazzo - For Sale - Ghaxaq

GHAXAQ - Unconverted Palazzo which was a home for a large family a few years ago. This property has many large rooms, two kitchens one with a pantry, a formal sitting room, a formal dining room, a large hall measuring approximately 75SQM which would make a great living/TV and or a games room, six bedrooms and two bathrooms. Ample outside space for entertaining plus a garden measuring approximately 3,500SQM. A few family weddings were also held at this palazzo. A street level garage is also included. This property has so much potential to be converted into a large comfortable modern home or a lovely boutique hotel.