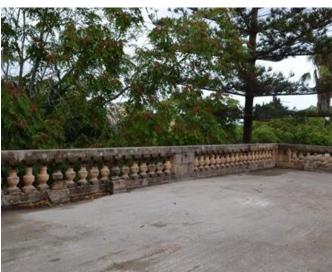

## Palazzo - For Sale - Ghaxaq

GHAXAQ - Unconverted Palazzo which was a home for a large family a few years ago. This property has many large rooms, two kitchens one with a pantry, a formal sitting room, a formal dining room, a large hall measuring approximately 75SQM which would make a great living/TV and or a games room, six bedrooms and two bathrooms. Ample outside space for entertaining plus a garden measuring approximately 3,500SQM. A few family weddings were also held at this palazzo. A street level garage is also included. This property has so much potential to be converted into a large comfortable modern home or a lovely boutique hotel.

### **Features**

- Entrance Hall
- Terrace
- Central Courtyard
- ✓ Well
- Back Yard

- Fire Place Heating
- Yard
- Air Space
- Deck
- Garden