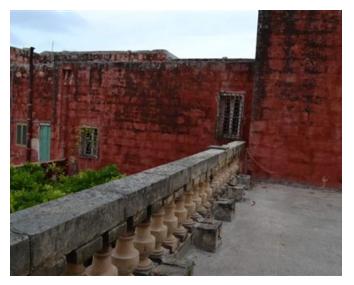

## Palazzo - For Sale - Ghaxaq

GHAXAQ - Unconverted Palazzo which was a home for a large family a few years ago. This property has many large rooms, two kitchens one with a pantry, a formal sitting room, a formal dining room, a large hall measuring approximately 75SQM which would make a great living/TV and or a games room, six bedrooms and two bathrooms. Ample outside space for entertaining plus a garden measuring approximately 3,500SQM. A few family weddings were also held at this palazzo. A street level garage is also included. This property has so much potential to be converted into a large comfortable modern home or a lovely boutique hotel.