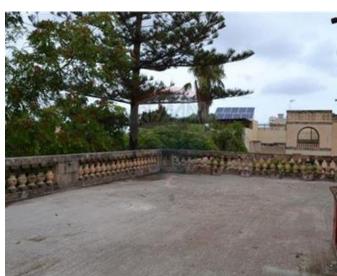

## Palazzo - For Sale - Ghaxaq

GHAXAQ - Unconverted Palazzo which was a home for a large family a few years ago. This property has many large rooms, two kitchens one with a pantry, a formal sitting room, a formal dining room, a large hall measuring approximately 75SQM which would make a great living/TV and or a games room, six bedrooms and two bathrooms. Ample outside space for entertaining plus a garden measuring approximately 3,500SQM. A few family weddings were also held at this palazzo. A street level garage is also included. This property has so much potential to be converted into a large comfortable modern home or a lovely boutique hotel.

### **Features**

- Entrance Hall
- Terrace
- Central Courtyard
- ✓ Well
- Back Yard

- Fire Place Heating
- Yard
- Air Space
- Deck
- Garden