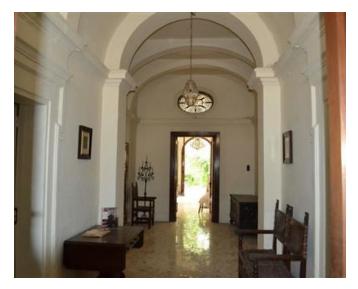

## Palazzo - For Sale - Ghaxaq

GHAXAQ - Unconverted Palazzo which was a home for a large family a few years ago. This property has many large rooms, two kitchens one with a pantry, a formal sitting room, a formal dining room, a large hall measuring approximately 75SQM which would make a great living/TV and or a games room, six bedrooms and two bathrooms. Ample outside space for entertaining plus a garden measuring approximately 3,500SQM. A few family weddings were also held at this palazzo. A street level garage is also included. This property has so much potential to be converted into a large comfortable modern home or a lovely boutique hotel.

### Rooms

- ✓ Bathroom : 2.2 x 1.5 m (3.3 m2)
- Living/Dining : 12 x 6 m (72 m2)
- ✓ Sitting: 4.5 x 3.5 m (15.75 m2)
- ✓ Bathroom : 3.7 x 2.2 m (8.14 m2)
- ✓ Hall: 4.7 x 2.5 m (11.75 m2)
- Office / Study : 4 x 4 m (16 m2)
- ✓ Dining: 5.5 x 4.5 m (24.75 m2)
- Kitchen: 6 x 3 m (18 m2)
- Double Bedroom: 4.5 x 3.5 m (15.75 m2)
- Double Bedroom: 4.1 x 3.5 m (14.35 m2)
- ✓ Double Bedroom : 4.5 x 4 m (18 m2)