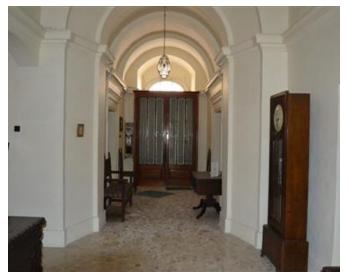

## Palazzo - For Sale - Ghaxaq

GHAXAQ - Unconverted Palazzo which was a home for a large family a few years ago. This property has many large rooms, two kitchens one with a pantry, a formal sitting room, a formal dining room, a large hall measuring approximately 75SQM which would make a great living/TV and or a games room, six bedrooms and two bathrooms. Ample outside space for entertaining plus a garden measuring approximately 3,500SQM. A few family weddings were also held at this palazzo. A street level garage is also included. This property has so much potential to be converted into a large comfortable modern home or a lovely boutique hotel.

### Rooms

- ✓ Bathroom : 2.2 x 1.5 m (3.3 m2)
- Living/Dining : 12 x 6 m (72 m2)
- ✓ Sitting: 4.5 x 3.5 m (15.75 m2)
- ✓ Bathroom : 3.7 x 2.2 m (8.14 m2)
- ✓ Hall: 4.7 x 2.5 m (11.75 m2)
- Office / Study : 4 x 4 m (16 m2)
- ✓ Dining: 5.5 x 4.5 m (24.75 m2)
- Kitchen: 6 x 3 m (18 m2)
- Double Bedroom: 4.5 x 3.5 m (15.75 m2)
- Double Bedroom: 4.1 x 3.5 m (14.35 m2)
- ✓ Double Bedroom : 4.5 x 4 m (18 m2)