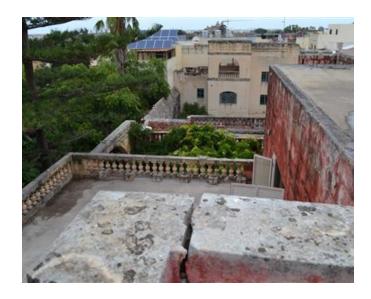

## Palazzo - For Sale - Ghaxaq

GHAXAQ - Unconverted Palazzo which was a home for a large family a few years ago. This property has many large rooms, two kitchens one with a pantry, a formal sitting room, a formal dining room, a large hall measuring approximately 75SQM which would make a great living/TV and or a games room, six bedrooms and two bathrooms. Ample outside space for entertaining plus a garden measuring approximately 3,500SQM. A few family weddings were also held at this palazzo. A street level garage is also included. This property has so much potential to be converted into a large comfortable modern home or a lovely boutique hotel.

### **Features**

- Entrance Hall
- Terrace
- Central Courtyard
- ✓ Well
- Back Yard

- Fire Place Heating
- Yard
- Air Space
- Deck
- Garden