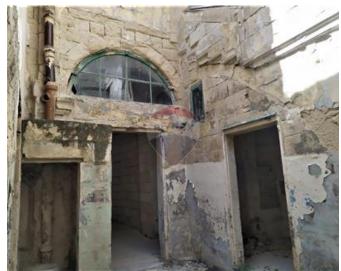

# Palazzino - For Sale - Senglea

SENGLEA: A16th century Palazzino in this sought after city with great history. Entrance is through an arched hallway that leads to a courtyard surrounded by 3 rooms which includes an old wood burning oven and access to the cellar. A wide staircase leads to the stanza nobile having a large terrace overlooking the courtyard, four large rooms and three balconies. A stone spiral staircase leads to the upper floors. This palazzino has permits for a boutique hotel with 11 rooms in total with views from the top floor. Freehold. Property will be finished in Shell form Excellent return to the right investor