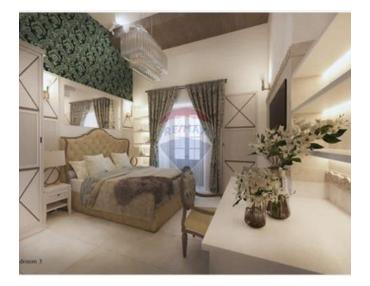

# Palazzino - For Sale - Senglea

SENGLEA: A16th century Palazzino in this sought after city with great history. Entrance is through an arched hallway that leads to a courtyard surrounded by 3 rooms which includes an old wood burning oven and access to the cellar. A wide staircase leads to the stanza nobile having a large terrace overlooking the courtyard, four large rooms and three balconies. A stone spiral staircase leads to the upper floors. This palazzino has permits for a boutique hotel with 11 rooms in total with views from the top floor. Freehold. Property will be finished in Shell form Excellent return to the right investor