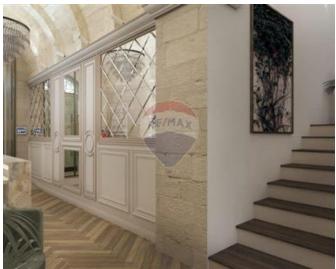

# Palazzino - For Sale - Senglea

SENGLEA: A16th century Palazzino in this sought after city with great history. Entrance is through an arched hallway that leads to a courtyard surrounded by 3 rooms which includes an old wood burning oven and access to the cellar. A wide staircase leads to the stanza nobile having a large terrace overlooking the courtyard, four large rooms and three balconies. A stone spiral staircase leads to the upper floors. This palazzino has permits for a boutique hotel with 11 rooms in total with views from the top floor. Freehold. Property will be finished in Shell form Excellent return to the right investor