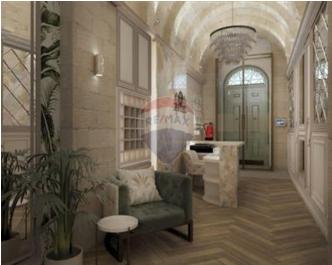

# Palazzino - For Sale - Senglea

SENGLEA: A16th century Palazzino in this sought after city with great history. Entrance is through an arched hallway that leads to a courtyard surrounded by 3 rooms which includes an old wood burning oven and access to the cellar. A wide staircase leads to the stanza nobile having a large terrace overlooking the courtyard, four large rooms and three balconies. A stone spiral staircase leads to the upper floors. This palazzino has permits for a boutique hotel with 11 rooms in total with views from the top floor. Freehold. Property will be finished in Shell form Excellent return to the right investor

### Rooms

- Hall : 2.84 x 7.1 m (20.16 m2)
- Kitchen Pantry : 2.32 x 7.03 m (16.31 m2)
- Open Space : 2.98 x 7.81 m (23.27 m2)

- Entrance Hall
- Central Courtyard
- Balcony

Joycelynn Bonello RE/MAX Central - Birkirkara