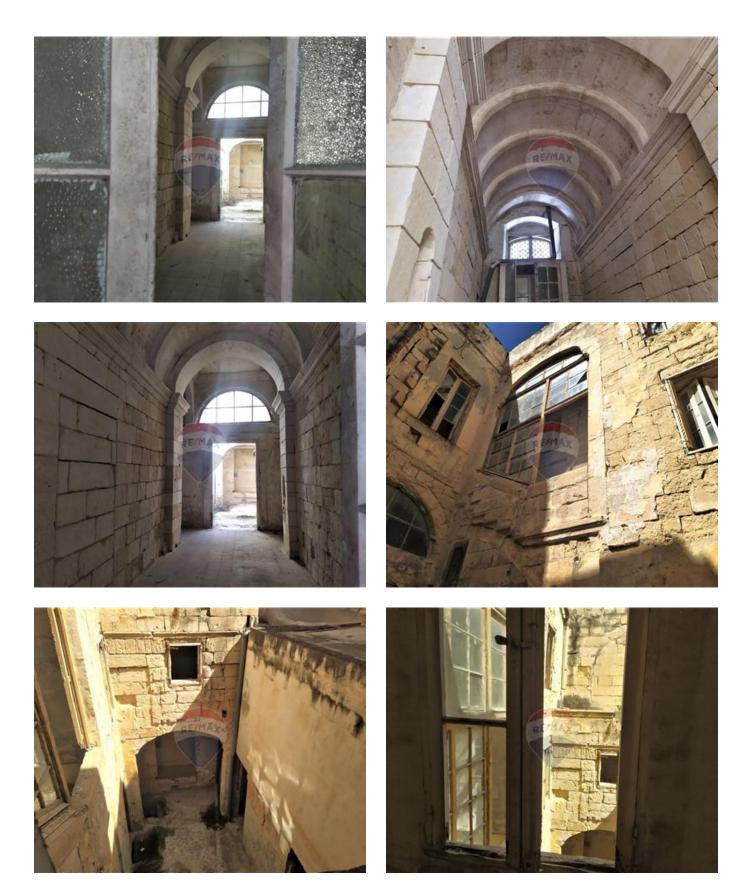

# Palazzino - For Sale - Senglea

SENGLEA: A16th century Palazzino in this sought after city with great history. Entrance is through an arched hallway that leads to a courtyard surrounded by 3 rooms which includes an old wood burning oven and access to the cellar. A wide staircase leads to the stanza nobile having a large terrace overlooking the courtyard, four large rooms and three balconies. A stone spiral staircase leads to the upper floors. This palazzino has permits for a boutique hotel with 11 rooms in total with views from the top floor. Freehold. Property will be finished in Shell form Excellent return to the right investor