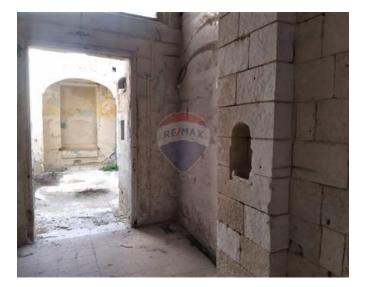

# Palazzino - For Sale - Senglea

SENGLEA: A16th century Palazzino in this sought after city with great history. Entrance is through an arched hallway that leads to a courtyard surrounded by 3 rooms which includes an old wood burning oven and access to the cellar. A wide staircase leads to the stanza nobile having a large terrace overlooking the courtyard, four large rooms and three balconies. A stone spiral staircase leads to the upper floors. This palazzino has permits for a boutique hotel with 11 rooms in total with views from the top floor. Freehold. Property will be finished in Shell form Excellent return to the right investor