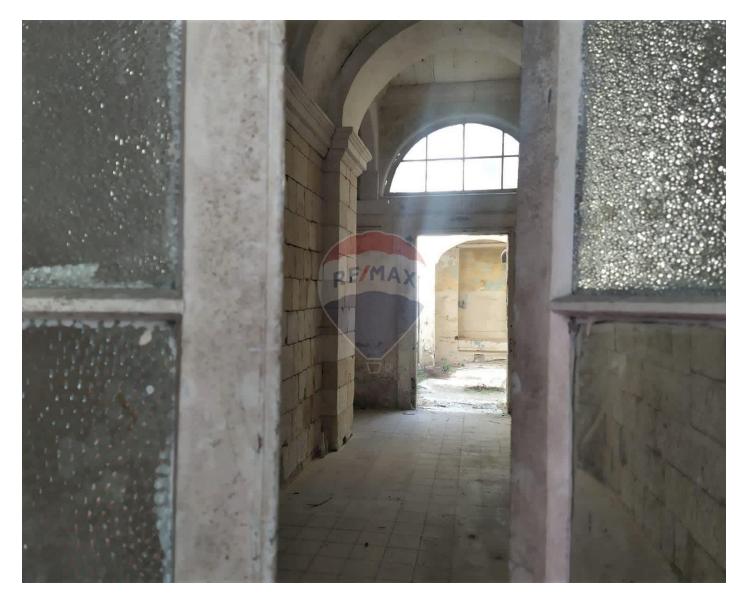

# Palazzino - For Sale - Senglea

SENGLEA: A16th century Palazzino in this sought after city with great history. Entrance is through an arched hallway that leads to a courtyard surrounded by 3 rooms which includes an old wood burning oven and access to the cellar. A wide staircase leads to the stanza nobile having a large terrace overlooking the courtyard, four large rooms and three balconies. A stone spiral staircase leads to the upper floors. This palazzino has permits for a boutique hotel with 11 rooms in total with views from the top floor. Freehold. Property will be finished in Shell form Excellent return to the right investor