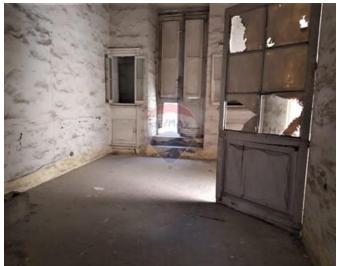

# Palazzino - For Sale - Senglea

SENGLEA: A16th century Palazzino in this sought after city with great history. Entrance is through an arched hallway that leads to a courtyard surrounded by 3 rooms which includes an old wood burning oven and access to the cellar. A wide staircase leads to the stanza nobile having a large terrace overlooking the courtyard, four large rooms and three balconies. A stone spiral staircase leads to the upper floors. This palazzino has permits for a boutique hotel with 11 rooms in total with views from the top floor. Freehold. Property will be finished in Shell form Excellent return to the right investor