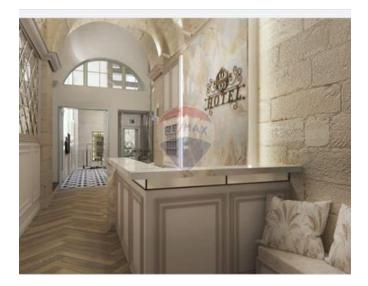

# Palazzino - For Sale - Senglea

SENGLEA: A16th century Palazzino in this sought after city with great history. Entrance is through an arched hallway that leads to a courtyard surrounded by 3 rooms which includes an old wood burning oven and access to the cellar. A wide staircase leads to the stanza nobile having a large terrace overlooking the courtyard, four large rooms and three balconies. A stone spiral staircase leads to the upper floors. This palazzino has permits for a boutique hotel with 11 rooms in total with views from the top floor. Freehold. Property will be finished in Shell form Excellent return to the right investor