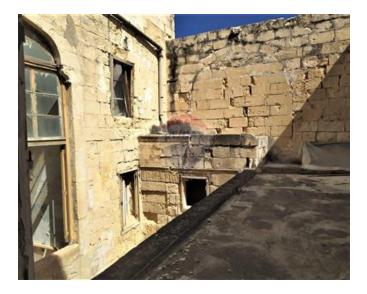

# Palazzino - For Sale - Senglea

SENGLEA: A16th century Palazzino in this sought after city with great history. Entrance is through an arched hallway that leads to a courtyard surrounded by 3 rooms which includes an old wood burning oven and access to the cellar. A wide staircase leads to the stanza nobile having a large terrace overlooking the courtyard, four large rooms and three balconies. A stone spiral staircase leads to the upper floors. This palazzino has permits for a boutique hotel with 11 rooms in total with views from the top floor. Freehold. Property will be finished in Shell form Excellent return to the right investor