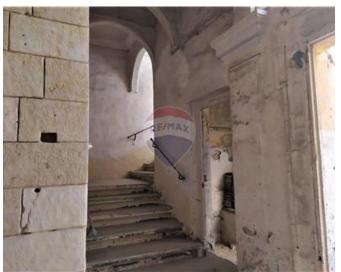

# Palazzino - For Sale - Senglea

SENGLEA: A16th century Palazzino in this sought after city with great history. Entrance is through an arched hallway that leads to a courtyard surrounded by 3 rooms which includes an old wood burning oven and access to the cellar. A wide staircase leads to the stanza nobile having a large terrace overlooking the courtyard, four large rooms and three balconies. A stone spiral staircase leads to the upper floors. This palazzino has permits for a boutique hotel with 11 rooms in total with views from the top floor. Freehold. Property will be finished in Shell form Excellent return to the right investor