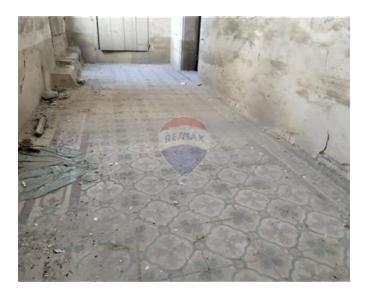

# Palazzino - For Sale - Senglea

SENGLEA: A16th century Palazzino in this sought after city with great history. Entrance is through an arched hallway that leads to a courtyard surrounded by 3 rooms which includes an old wood burning oven and access to the cellar. A wide staircase leads to the stanza nobile having a large terrace overlooking the courtyard, four large rooms and three balconies. A stone spiral staircase leads to the upper floors. This palazzino has permits for a boutique hotel with 11 rooms in total with views from the top floor. Freehold. Property will be finished in Shell form Excellent return to the right investor

### Rooms

- Hall : 2.84 x 7.1 m (20.16 m2)
- Kitchen Pantry : 2.32 x 7.03 m (16.31 m2)
- Open Space : 2.98 x 7.81 m (23.27 m2)

- Entrance Hall
- Central Courtyard
- Balcony

Joycelynn Bonello RE/MAX Central - Birkirkara