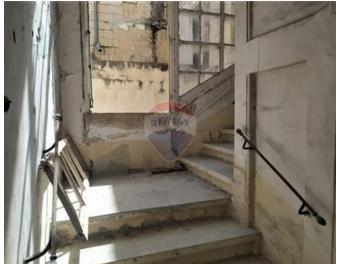

# Palazzino - For Sale - Senglea

SENGLEA: A16th century Palazzino in this sought after city with great history. Entrance is through an arched hallway that leads to a courtyard surrounded by 3 rooms which includes an old wood burning oven and access to the cellar. A wide staircase leads to the stanza nobile having a large terrace overlooking the courtyard, four large rooms and three balconies. A stone spiral staircase leads to the upper floors. This palazzino has permits for a boutique hotel with 11 rooms in total with views from the top floor. Freehold. Property will be finished in Shell form Excellent return to the right investor