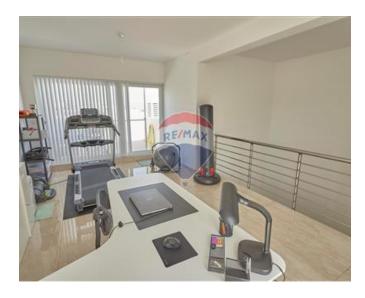

### Rooms

- Kitchen/Living/Dining: 12.2 x 6.2 m (75.64 m2)
- ✓ Double Bedroom : 6 x 4 m (24 m2)
- Double Bedroom : 4.3 x 4.2 m (18.06 m2)
- Double Bedroom : 4.2 x 4.2 m (17.64 m2)
- Double Bedroom : 4.4 x 4.2 m (18.48 m2)
- Double Bedroom: 4.2 x 4.3 m (18.06 m2)
- Double Bedroom: 4.2 x 4.2 m (17.64 m2)
- ✓ Double Bedroom : 4.3 x 4.2 m (18.06 m2)
- Double Bedroom : 4.2 x 4.2 m (17.64 m2)
- Walk In Wardrobe : 3.3 x 2.5 m (8.25 m2)
- Office / Study : 8.5 x 4.2 m (35.7 m2)
- ✓ Laundry: 2.7 x 2.7 m (7.29 m2)
- Hallway: 8 x 1.5 m (12 m2)
- ✓ Hallway: 8 x 1.5 m (12 m2)
- Landing: 4.8 x 2 m (9.6 m2)
- Landing: 4.8 x 2 m (9.6 m2)
- Bathroom: 4.8 x 1.8 m (4.8 m2)
- Bathroom: 2.55 x 1.8 m (4.59 m2)
- Shower Ensuite : 3.3 x 2.5 m (8.25 m2)
- Open Space : 3.2 x 0.9 m (2.88 m2)
- Open Space : 3.2 x 0.9 m (2.88 m2)
- Open Space : 7 x 6 m (42 m2)
- Open Space : 8.2 x 6.8 m (55.76 m2)
- Open Space : 11.5 x 6.2 m (71.3 m2)
- Open Space : 15.5 x 6 m (93 m2)
- Open Space : 13 x 7 m (91 m2)