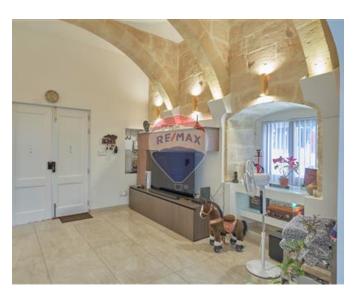

# Villa Semi-detached - For Sale - Ghaxaq

Ghaxaq: Regretfully for sale comes this brand new, large, semi-detached Villa, situated on the perimeter of this quaint old village, yet close by to all amenities. Accommodation consists of a large welcoming hall, passing onto an extremely bright and airy open plan fully equipped and furnished kitchen/dining/living room (approx. 70 SQM). Spanning off the open plan, one finds a stunning pool and deck area with a large, fitted outdoor kitchen and a spare shower room, surrounded by beautifully landscaped plants and flowers. At First floor, one finds four double bedrooms (Main w/ Ensuite and Walk-in-Wardrobe) and a guest bathroom, which is also replicated on the second floor, giving this stunning property a total of Eight Double Bedrooms. All bedrooms overlook the pool area while two of them also have access to two enclosed balconies facing the street. At Roof level this property also enjoys a large washroom and two roof terraces at the front and at the back. Further complimenting this property is a car port which can take two cars comfortably and a lift shaft (W/out lift) ready to access each floor. Being sold partially furnished with high quality items. Freehold.

### **Gallery**

Patrick Spiteri RE/MAX Superior - Fgura

M: 99170000

E: patrick@remax.com.mt

T: 23913103

**RE/MAX Superior - Fgura** 368,Zabbar Road, Fgura, Malta