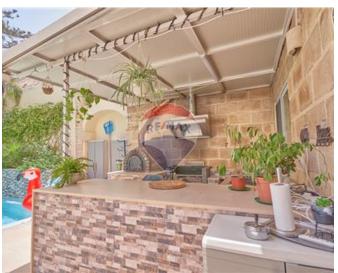

# Villa Semi-detached - For Sale - Ghaxaq

Ghaxaq: Regretfully for sale comes this brand new, large, semi-detached Villa, situated on the perimeter of this quaint old village, yet close by to all amenities. Accommodation consists of a large welcoming hall, passing onto an extremely bright and airy open plan fully equipped and furnished kitchen/dining/living room (approx. 70 SQM). Spanning off the open plan, one finds a stunning pool and deck area with a large, fitted outdoor kitchen and a spare shower room, surrounded by beautifully landscaped plants and flowers. At First floor, one finds four double bedrooms (Main w/ Ensuite and Walk-in-Wardrobe) and a guest bathroom, which is also replicated on the second floor, giving this stunning property a total of Eight Double Bedrooms. All bedrooms overlook the pool area while two of them also have access to two enclosed balconies facing the street. At Roof level this property also enjoys a large washroom and two roof terraces at the front and at the back. Further complimenting this property is a car port which can take two cars comfortably and a lift shaft (W/out lift) ready to access each floor. Being sold partially furnished with high quality items. Freehold.