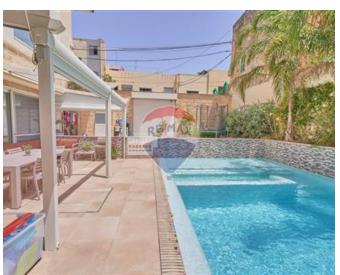

# Villa Semi-detached - For Sale - Ghaxaq

Ghaxaq: Regretfully for sale comes this brand new, large, semi-detached Villa, situated on the perimeter of this quaint old village, yet close by to all amenities. Accommodation consists of a large welcoming hall, passing onto an extremely bright and airy open plan fully equipped and furnished kitchen/dining/living room (approx. 70 SQM). Spanning off the open plan, one finds a stunning pool and deck area with a large, fitted outdoor kitchen and a spare shower room, surrounded by beautifully landscaped plants and flowers. At First floor, one finds four double bedrooms (Main w/ Ensuite and Walk-in-Wardrobe) and a guest bathroom, which is also replicated on the second floor, giving this stunning property a total of Eight Double Bedrooms. All bedrooms overlook the pool area while two of them also have access to two enclosed balconies facing the street. At Roof level this property also enjoys a large washroom and two roof terraces at the front and at the back. Further complimenting this property is a car port which can take two cars comfortably and a lift shaft (W/out lift) ready to access each floor. Being sold partially furnished with high quality items. Freehold.