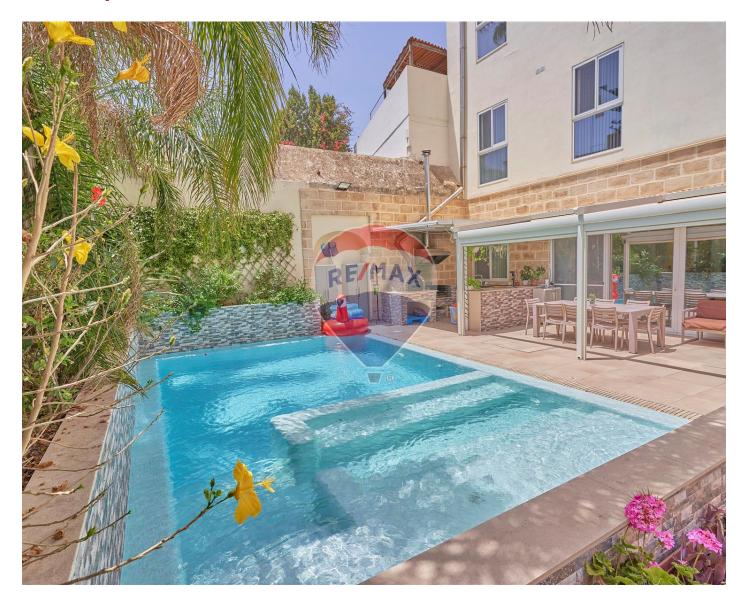

# Villa Semi-detached - For Sale - Ghaxaq

Ghaxaq: Regretfully for sale comes this brand new, large, semi-detached Villa, situated on the perimeter of this quaint old village, yet close by to all amenities. Accommodation consists of a large welcoming hall, passing onto an extremely bright and airy open plan fully equipped and furnished kitchen/dining/living room (approx. 70 SQM). Spanning off the open plan, one finds a stunning pool and deck area with a large, fitted outdoor kitchen and a spare shower room, surrounded by beautifully landscaped plants and flowers. At First floor, one finds four double bedrooms (Main w/ Ensuite and Walk-in-Wardrobe) and a guest bathroom, which is also replicated on the second floor, giving this stunning property a total of Eight Double Bedrooms. All bedrooms overlook the pool area while two of them also have access to two enclosed balconies facing the street. At Roof level this property also enjoys a large washroom and two roof terraces at the front and at the back. Further complimenting this property is a car port which can take two cars comfortably and a lift shaft (W/out lift) ready to access each floor. Being sold partially furnished with high quality items. Freehold.