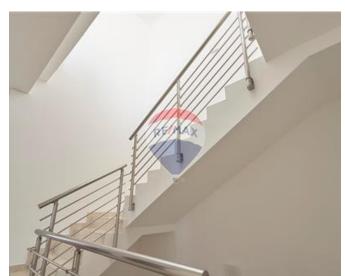

#### **Features**

- ✓ Lift
- Ceramic Floor
- Walk in Wardrobe
- Water Utility
- Soffit Ceilings
- PVC Piping
- ✓ A/C
- Intelligent Lighting
- Double Glazed
- Yard
- Air Space
- Balcony
- Back Yard
- Garden