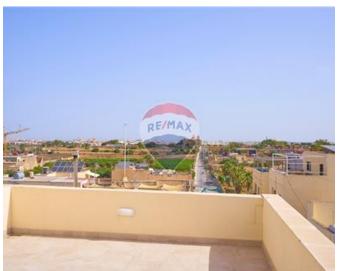

# Villa Semi-detached - For Sale - Ghaxaq

Ghaxaq: Regretfully for sale comes this brand new, large, semi-detached Villa, situated on the perimeter of this quaint old village, yet close by to all amenities. Accommodation consists of a large welcoming hall, passing onto an extremely bright and airy open plan fully equipped and furnished kitchen/dining/living room (approx. 70 SQM). Spanning off the open plan, one finds a stunning pool and deck area with a large, fitted outdoor kitchen and a spare shower room, surrounded by beautifully landscaped plants and flowers. At First floor, one finds four double bedrooms (Main w/ Ensuite and Walk-in-Wardrobe) and a guest bathroom, which is also replicated on the second floor, giving this stunning property a total of Eight Double Bedrooms. All bedrooms overlook the pool area while two of them also have access to two enclosed balconies facing the street. At Roof level this property also enjoys a large washroom and two roof terraces at the front and at the back. Further complimenting this property is a car port which can take two cars comfortably and a lift shaft (W/out lift) ready to access each floor. Being sold partially furnished with high quality items. Freehold.

- ✓ Kitchen/Dinette
- En Suite
- Entrance Hall
- Electricity Utility
- Gypsum Plastering
- 3 Phase Electricity
- Skirting
- ✓ Fire Safety
- ✓ Pool
- Court Yard
- ✓ Well
- Deck
- Roof Terrace
- Solar Panels