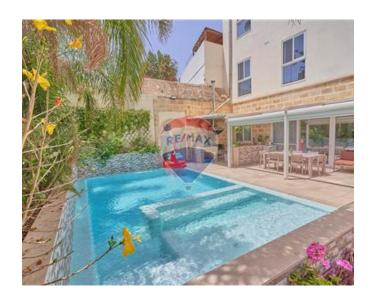

# Villa Semi-detached - For Sale - Ghaxaq

Ghaxaq: Regretfully for sale comes this brand new, large, semi-detached Villa, situated on the perimeter of this quaint old village, yet close by to all amenities. Accommodation consists of a large welcoming hall, passing onto an extremely bright and airy open plan fully equipped and furnished kitchen/dining/living room (approx. 70 SQM). Spanning off the open plan, one finds a stunning pool and deck area with a large, fitted outdoor kitchen and a spare shower room, surrounded by beautifully landscaped plants and flowers. At First floor, one finds four double bedrooms (Main w/ Ensuite and Walk-in-Wardrobe) and a guest bathroom, which is also replicated on the second floor, giving this stunning property a total of Eight Double Bedrooms. All bedrooms overlook the pool area while two of them also have access to two enclosed balconies facing the street. At Roof level this property also enjoys a large washroom and two roof terraces at the front and at the back. Further complimenting this property is a car port which can take two cars comfortably and a lift shaft (W/out lift) ready to access each floor. Being sold partially furnished with high quality items. Freehold.