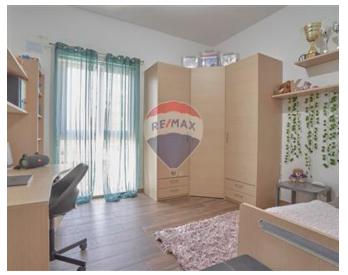

# Villa Semi-detached - For Sale - Ghaxaq

Ghaxaq: Regretfully for sale comes this brand new, large, semi-detached Villa, situated on the perimeter of this quaint old village, yet close by to all amenities. Accommodation consists of a large welcoming hall, passing onto an extremely bright and airy open plan fully equipped and furnished kitchen/dining/living room (approx. 70 SQM). Spanning off the open plan, one finds a stunning pool and deck area with a large, fitted outdoor kitchen and a spare shower room, surrounded by beautifully landscaped plants and flowers. At First floor, one finds four double bedrooms (Main w/ Ensuite and Walk-in-Wardrobe) and a guest bathroom, which is also replicated on the second floor, giving this stunning property a total of Eight Double Bedrooms. All bedrooms overlook the pool area while two of them also have access to two enclosed balconies facing the street. At Roof level this property also enjoys a large washroom and two roof terraces at the front and at the back. Further complimenting this property is a car port which can take two cars comfortably and a lift shaft (W/out lift) ready to access each floor. Being sold partially furnished with high quality items. Freehold.

### Rooms

- Kitchen/Living/Dining: 12.2 x 6.2 m (75.64 m2)
- ✓ Double Bedroom : 6 x 4 m (24 m2)
- Double Bedroom : 4.3 x 4.2 m (18.06 m2)
- Double Bedroom : 4.2 x 4.2 m (17.64 m2)
- Double Bedroom : 4.4 x 4.2 m (18.48 m2)
- Double Bedroom: 4.2 x 4.3 m (18.06 m2)
- Double Bedroom: 4.2 x 4.2 m (17.64 m2)
- ✓ Double Bedroom : 4.3 x 4.2 m (18.06 m2)
- Double Bedroom : 4.2 x 4.2 m (17.64 m2)
- Walk In Wardrobe : 3.3 x 2.5 m (8.25 m2)
- Office / Study : 8.5 x 4.2 m (35.7 m2)
- ✓ Laundry: 2.7 x 2.7 m (7.29 m2)
- Hallway: 8 x 1.5 m (12 m2)
- ✓ Hallway: 8 x 1.5 m (12 m2)
- Landing: 4.8 x 2 m (9.6 m2)
- Landing: 4.8 x 2 m (9.6 m2)
- Bathroom: 4.8 x 1.8 m (4.8 m2)
- Bathroom: 2.55 x 1.8 m (4.59 m2)
- Shower Ensuite : 3.3 x 2.5 m (8.25 m2)
- Open Space : 3.2 x 0.9 m (2.88 m2)
- Open Space : 3.2 x 0.9 m (2.88 m2)
- Open Space : 7 x 6 m (42 m2)
- Open Space : 8.2 x 6.8 m (55.76 m2)
- Open Space : 11.5 x 6.2 m (71.3 m2)
- Open Space : 15.5 x 6 m (93 m2)
- Open Space : 13 x 7 m (91 m2)