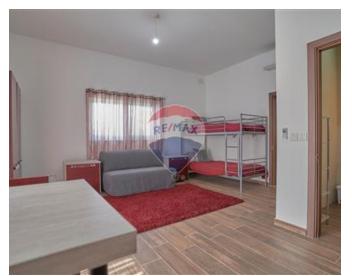

# Villa Semi-detached - For Sale - Ghaxaq

Ghaxaq: Regretfully for sale comes this brand new, large, semi-detached Villa, situated on the perimeter of this quaint old village, yet close by to all amenities. Accommodation consists of a large welcoming hall, passing onto an extremely bright and airy open plan fully equipped and furnished kitchen/dining/living room (approx. 70 SQM). Spanning off the open plan, one finds a stunning pool and deck area with a large, fitted outdoor kitchen and a spare shower room, surrounded by beautifully landscaped plants and flowers. At First floor, one finds four double bedrooms (Main w/ Ensuite and Walk-in-Wardrobe) and a guest bathroom, which is also replicated on the second floor, giving this stunning property a total of Eight Double Bedrooms. All bedrooms overlook the pool area while two of them also have access to two enclosed balconies facing the street. At Roof level this property also enjoys a large washroom and two roof terraces at the front and at the back. Further complimenting this property is a car port which can take two cars comfortably and a lift shaft (W/out lift) ready to access each floor. Being sold partially furnished with high quality items. Freehold.

### Rooms

- Kitchen/Living/Dining: 12.2 x 6.2 m (75.64 m2)
- ✓ Double Bedroom : 6 x 4 m (24 m2)
- Double Bedroom : 4.3 x 4.2 m (18.06 m2)
- Double Bedroom : 4.2 x 4.2 m (17.64 m2)
- Double Bedroom : 4.4 x 4.2 m (18.48 m2)
- Double Bedroom: 4.2 x 4.3 m (18.06 m2)
- Double Bedroom: 4.2 x 4.2 m (17.64 m2)
- ✓ Double Bedroom : 4.3 x 4.2 m (18.06 m2)
- Double Bedroom : 4.2 x 4.2 m (17.64 m2)
- Walk In Wardrobe : 3.3 x 2.5 m (8.25 m2)
- Office / Study : 8.5 x 4.2 m (35.7 m2)
- ✓ Laundry: 2.7 x 2.7 m (7.29 m2)
- Hallway: 8 x 1.5 m (12 m2)
- ✓ Hallway: 8 x 1.5 m (12 m2)
- Landing: 4.8 x 2 m (9.6 m2)
- Landing: 4.8 x 2 m (9.6 m2)
- Bathroom: 4.8 x 1.8 m (4.8 m2)
- Bathroom: 2.55 x 1.8 m (4.59 m2)
- Shower Ensuite : 3.3 x 2.5 m (8.25 m2)
- Open Space : 3.2 x 0.9 m (2.88 m2)
- Open Space : 3.2 x 0.9 m (2.88 m2)
- Open Space : 7 x 6 m (42 m2)
- Open Space : 8.2 x 6.8 m (55.76 m2)
- Open Space : 11.5 x 6.2 m (71.3 m2)
- Open Space : 15.5 x 6 m (93 m2)
- Open Space : 13 x 7 m (91 m2)