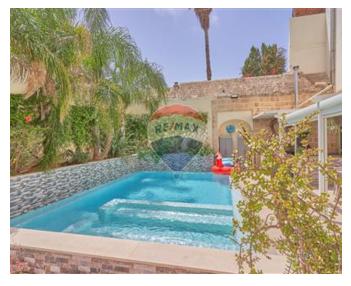

# Villa Semi-detached - For Sale - Ghaxaq

Ghaxaq: Regretfully for sale comes this brand new, large, semi-detached Villa, situated on the perimeter of this quaint old village, yet close by to all amenities. Accommodation consists of a large welcoming hall, passing onto an extremely bright and airy open plan fully equipped and furnished kitchen/dining/living room (approx. 70 SQM). Spanning off the open plan, one finds a stunning pool and deck area with a large, fitted outdoor kitchen and a spare shower room, surrounded by beautifully landscaped plants and flowers. At First floor, one finds four double bedrooms (Main w/ Ensuite and Walk-in-Wardrobe) and a guest bathroom, which is also replicated on the second floor, giving this stunning property a total of Eight Double Bedrooms. All bedrooms overlook the pool area while two of them also have access to two enclosed balconies facing the street. At Roof level this property also enjoys a large washroom and two roof terraces at the front and at the back. Further complimenting this property is a car port which can take two cars comfortably and a lift shaft (W/out lift) ready to access each floor. Being sold partially furnished with high quality items. Freehold.