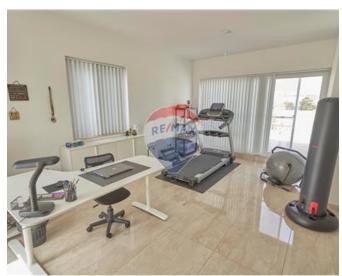

### Rooms

- Kitchen/Living/Dining: 12.2 x 6.2 m (75.64 m2)
- ✓ Double Bedroom : 6 x 4 m (24 m2)
- Double Bedroom : 4.3 x 4.2 m (18.06 m2)
- Double Bedroom : 4.2 x 4.2 m (17.64 m2)
- Double Bedroom : 4.4 x 4.2 m (18.48 m2)
- Double Bedroom: 4.2 x 4.3 m (18.06 m2)
- Double Bedroom: 4.2 x 4.2 m (17.64 m2)
- ✓ Double Bedroom : 4.3 x 4.2 m (18.06 m2)
- Double Bedroom : 4.2 x 4.2 m (17.64 m2)
- Walk In Wardrobe : 3.3 x 2.5 m (8.25 m2)
- Office / Study : 8.5 x 4.2 m (35.7 m2)
- ✓ Laundry: 2.7 x 2.7 m (7.29 m2)
- Hallway: 8 x 1.5 m (12 m2)
- ✓ Hallway: 8 x 1.5 m (12 m2)
- Landing: 4.8 x 2 m (9.6 m2)
- Landing: 4.8 x 2 m (9.6 m2)
- Bathroom: 4.8 x 1.8 m (4.8 m2)
- Bathroom: 2.55 x 1.8 m (4.59 m2)
- Shower Ensuite : 3.3 x 2.5 m (8.25 m2)
- Open Space : 3.2 x 0.9 m (2.88 m2)
- Open Space : 3.2 x 0.9 m (2.88 m2)
- Open Space : 7 x 6 m (42 m2)
- Open Space : 8.2 x 6.8 m (55.76 m2)
- Open Space : 11.5 x 6.2 m (71.3 m2)
- Open Space : 15.5 x 6 m (93 m2)
- Open Space : 13 x 7 m (91 m2)