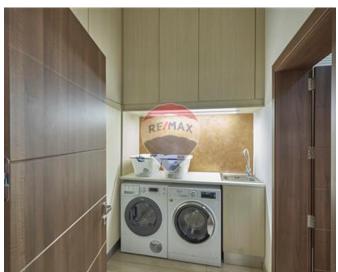

### Rooms

- Kitchen/Living/Dining: 12.2 x 6.2 m (75.64 m2)
- ✓ Double Bedroom : 6 x 4 m (24 m2)
- Double Bedroom : 4.3 x 4.2 m (18.06 m2)
- Double Bedroom : 4.2 x 4.2 m (17.64 m2)
- Double Bedroom : 4.4 x 4.2 m (18.48 m2)
- Double Bedroom: 4.2 x 4.3 m (18.06 m2)
- Double Bedroom: 4.2 x 4.2 m (17.64 m2)
- ✓ Double Bedroom : 4.3 x 4.2 m (18.06 m2)
- Double Bedroom : 4.2 x 4.2 m (17.64 m2)
- Walk In Wardrobe : 3.3 x 2.5 m (8.25 m2)
- Office / Study : 8.5 x 4.2 m (35.7 m2)
- ✓ Laundry: 2.7 x 2.7 m (7.29 m2)
- Hallway: 8 x 1.5 m (12 m2)
- ✓ Hallway: 8 x 1.5 m (12 m2)
- Landing: 4.8 x 2 m (9.6 m2)
- Landing: 4.8 x 2 m (9.6 m2)
- Bathroom: 4.8 x 1.8 m (4.8 m2)
- Bathroom: 2.55 x 1.8 m (4.59 m2)
- Shower Ensuite : 3.3 x 2.5 m (8.25 m2)
- Open Space : 3.2 x 0.9 m (2.88 m2)
- Open Space : 3.2 x 0.9 m (2.88 m2)
- Open Space : 7 x 6 m (42 m2)
- Open Space : 8.2 x 6.8 m (55.76 m2)
- Open Space : 11.5 x 6.2 m (71.3 m2)
- Open Space : 15.5 x 6 m (93 m2)
- Open Space : 13 x 7 m (91 m2)