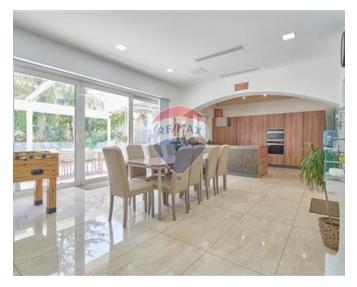

# Villa Semi-detached - For Sale - Ghaxaq

Ghaxaq: Regretfully for sale comes this brand new, large, semi-detached Villa, situated on the perimeter of this quaint old village, yet close by to all amenities. Accommodation consists of a large welcoming hall, passing onto an extremely bright and airy open plan fully equipped and furnished kitchen/dining/living room (approx. 70 SQM). Spanning off the open plan, one finds a stunning pool and deck area with a large, fitted outdoor kitchen and a spare shower room, surrounded by beautifully landscaped plants and flowers. At First floor, one finds four double bedrooms (Main w/ Ensuite and Walk-in-Wardrobe) and a guest bathroom, which is also replicated on the second floor, giving this stunning property a total of Eight Double Bedrooms. All bedrooms overlook the pool area while two of them also have access to two enclosed balconies facing the street. At Roof level this property also enjoys a large washroom and two roof terraces at the front and at the back. Further complimenting this property is a car port which can take two cars comfortably and a lift shaft (W/out lift) ready to access each floor. Being sold partially furnished with high quality items. Freehold.

### Rooms

- Kitchen/Living/Dining: 12.2 x 6.2 m (75.64 m2)
- ✓ Double Bedroom : 6 x 4 m (24 m2)
- Double Bedroom : 4.3 x 4.2 m (18.06 m2)
- Double Bedroom : 4.2 x 4.2 m (17.64 m2)
- Double Bedroom : 4.4 x 4.2 m (18.48 m2)
- Double Bedroom: 4.2 x 4.3 m (18.06 m2)
- Double Bedroom: 4.2 x 4.2 m (17.64 m2)
- ✓ Double Bedroom : 4.3 x 4.2 m (18.06 m2)
- Double Bedroom : 4.2 x 4.2 m (17.64 m2)
- Walk In Wardrobe : 3.3 x 2.5 m (8.25 m2)
- Office / Study : 8.5 x 4.2 m (35.7 m2)
- ✓ Laundry: 2.7 x 2.7 m (7.29 m2)
- Hallway: 8 x 1.5 m (12 m2)
- ✓ Hallway: 8 x 1.5 m (12 m2)
- Landing: 4.8 x 2 m (9.6 m2)
- Landing: 4.8 x 2 m (9.6 m2)
- Bathroom: 4.8 x 1.8 m (4.8 m2)
- Bathroom: 2.55 x 1.8 m (4.59 m2)
- Shower Ensuite : 3.3 x 2.5 m (8.25 m2)
- Open Space : 3.2 x 0.9 m (2.88 m2)
- Open Space : 3.2 x 0.9 m (2.88 m2)
- Open Space : 7 x 6 m (42 m2)
- Open Space : 8.2 x 6.8 m (55.76 m2)
- Open Space : 11.5 x 6.2 m (71.3 m2)
- Open Space : 15.5 x 6 m (93 m2)
- Open Space : 13 x 7 m (91 m2)