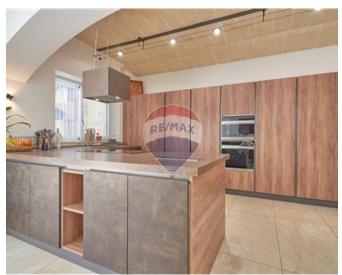

# Villa Semi-detached - For Sale - Ghaxaq

Ghaxaq: Regretfully for sale comes this brand new, large, semi-detached Villa, situated on the perimeter of this quaint old village, yet close by to all amenities. Accommodation consists of a large welcoming hall, passing onto an extremely bright and airy open plan fully equipped and furnished kitchen/dining/living room (approx. 70 SQM). Spanning off the open plan, one finds a stunning pool and deck area with a large, fitted outdoor kitchen and a spare shower room, surrounded by beautifully landscaped plants and flowers. At First floor, one finds four double bedrooms (Main w/ Ensuite and Walk-in-Wardrobe) and a guest bathroom, which is also replicated on the second floor, giving this stunning property a total of Eight Double Bedrooms. All bedrooms overlook the pool area while two of them also have access to two enclosed balconies facing the street. At Roof level this property also enjoys a large washroom and two roof terraces at the front and at the back. Further complimenting this property is a car port which can take two cars comfortably and a lift shaft (W/out lift) ready to access each floor. Being sold partially furnished with high quality items. Freehold.

### Rooms

- Kitchen/Living/Dining: 12.2 x 6.2 m (75.64 m2)
- ✓ Double Bedroom : 6 x 4 m (24 m2)
- Double Bedroom : 4.3 x 4.2 m (18.06 m2)
- Double Bedroom : 4.2 x 4.2 m (17.64 m2)
- Double Bedroom : 4.4 x 4.2 m (18.48 m2)
- Double Bedroom: 4.2 x 4.3 m (18.06 m2)
- Double Bedroom: 4.2 x 4.2 m (17.64 m2)
- ✓ Double Bedroom : 4.3 x 4.2 m (18.06 m2)
- Double Bedroom : 4.2 x 4.2 m (17.64 m2)
- Walk In Wardrobe : 3.3 x 2.5 m (8.25 m2)
- Office / Study : 8.5 x 4.2 m (35.7 m2)
- ✓ Laundry: 2.7 x 2.7 m (7.29 m2)
- Hallway: 8 x 1.5 m (12 m2)
- ✓ Hallway: 8 x 1.5 m (12 m2)
- Landing: 4.8 x 2 m (9.6 m2)
- Landing: 4.8 x 2 m (9.6 m2)
- Bathroom: 4.8 x 1.8 m (4.8 m2)
- Bathroom: 2.55 x 1.8 m (4.59 m2)
- Shower Ensuite : 3.3 x 2.5 m (8.25 m2)
- Open Space : 3.2 x 0.9 m (2.88 m2)
- Open Space : 3.2 x 0.9 m (2.88 m2)
- Open Space : 7 x 6 m (42 m2)
- Open Space : 8.2 x 6.8 m (55.76 m2)
- Open Space : 11.5 x 6.2 m (71.3 m2)
- Open Space : 15.5 x 6 m (93 m2)
- Open Space : 13 x 7 m (91 m2)