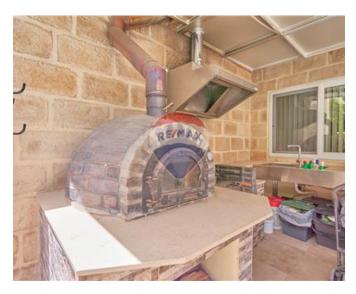

# Villa Semi-detached - For Sale - Ghaxaq

Ghaxaq: Regretfully for sale comes this brand new, large, semi-detached Villa, situated on the perimeter of this quaint old village, yet close by to all amenities. Accommodation consists of a large welcoming hall, passing onto an extremely bright and airy open plan fully equipped and furnished kitchen/dining/living room (approx. 70 SQM). Spanning off the open plan, one finds a stunning pool and deck area with a large, fitted outdoor kitchen and a spare shower room, surrounded by beautifully landscaped plants and flowers. At First floor, one finds four double bedrooms (Main w/ Ensuite and Walk-in-Wardrobe) and a guest bathroom, which is also replicated on the second floor, giving this stunning property a total of Eight Double Bedrooms. All bedrooms overlook the pool area while two of them also have access to two enclosed balconies facing the street. At Roof level this property also enjoys a large washroom and two roof terraces at the front and at the back. Further complimenting this property is a car port which can take two cars comfortably and a lift shaft (W/out lift) ready to access each floor. Being sold partially furnished with high quality items. Freehold.