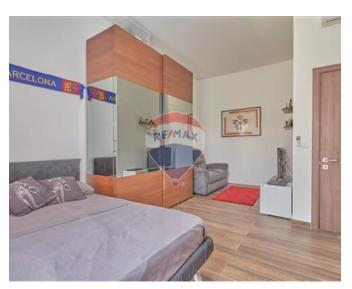

# Villa Semi-detached - For Sale - Ghaxaq

Ghaxaq: Regretfully for sale comes this brand new, large, semi-detached Villa, situated on the perimeter of this quaint old village, yet close by to all amenities. Accommodation consists of a large welcoming hall, passing onto an extremely bright and airy open plan fully equipped and furnished kitchen/dining/living room (approx. 70 SQM). Spanning off the open plan, one finds a stunning pool and deck area with a large, fitted outdoor kitchen and a spare shower room, surrounded by beautifully landscaped plants and flowers. At First floor, one finds four double bedrooms (Main w/ Ensuite and Walk-in-Wardrobe) and a guest bathroom, which is also replicated on the second floor, giving this stunning property a total of Eight Double Bedrooms. All bedrooms overlook the pool area while two of them also have access to two enclosed balconies facing the street. At Roof level this property also enjoys a large washroom and two roof terraces at the front and at the back. Further complimenting this property is a car port which can take two cars comfortably and a lift shaft (W/out lift) ready to access each floor. Being sold partially furnished with high quality items. Freehold.

### Rooms

- Kitchen/Living/Dining: 12.2 x 6.2 m (75.64 m2)
- ✓ Double Bedroom : 6 x 4 m (24 m2)
- Double Bedroom : 4.3 x 4.2 m (18.06 m2)
- Double Bedroom : 4.2 x 4.2 m (17.64 m2)
- Double Bedroom : 4.4 x 4.2 m (18.48 m2)
- Double Bedroom: 4.2 x 4.3 m (18.06 m2)
- Double Bedroom: 4.2 x 4.2 m (17.64 m2)
- ✓ Double Bedroom : 4.3 x 4.2 m (18.06 m2)
- Double Bedroom : 4.2 x 4.2 m (17.64 m2)
- Walk In Wardrobe : 3.3 x 2.5 m (8.25 m2)
- Office / Study : 8.5 x 4.2 m (35.7 m2)
- ✓ Laundry: 2.7 x 2.7 m (7.29 m2)
- Hallway: 8 x 1.5 m (12 m2)
- ✓ Hallway: 8 x 1.5 m (12 m2)
- Landing: 4.8 x 2 m (9.6 m2)
- Landing: 4.8 x 2 m (9.6 m2)
- Bathroom: 4.8 x 1.8 m (4.8 m2)
- Bathroom: 2.55 x 1.8 m (4.59 m2)
- Shower Ensuite : 3.3 x 2.5 m (8.25 m2)
- Open Space : 3.2 x 0.9 m (2.88 m2)
- Open Space : 3.2 x 0.9 m (2.88 m2)
- Open Space : 7 x 6 m (42 m2)
- Open Space : 8.2 x 6.8 m (55.76 m2)
- Open Space : 11.5 x 6.2 m (71.3 m2)
- Open Space : 15.5 x 6 m (93 m2)
- Open Space : 13 x 7 m (91 m2)