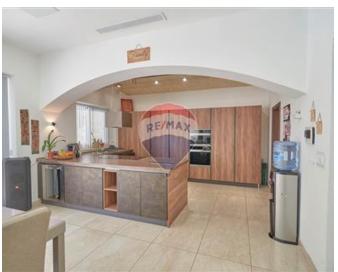

# Villa Semi-detached - For Sale - Ghaxaq

Ghaxaq: Regretfully for sale comes this brand new, large, semi-detached Villa, situated on the perimeter of this quaint old village, yet close by to all amenities. Accommodation consists of a large welcoming hall, passing onto an extremely bright and airy open plan fully equipped and furnished kitchen/dining/living room (approx. 70 SQM). Spanning off the open plan, one finds a stunning pool and deck area with a large, fitted outdoor kitchen and a spare shower room, surrounded by beautifully landscaped plants and flowers. At First floor, one finds four double bedrooms (Main w/ Ensuite and Walk-in-Wardrobe) and a guest bathroom, which is also replicated on the second floor, giving this stunning property a total of Eight Double Bedrooms. All bedrooms overlook the pool area while two of them also have access to two enclosed balconies facing the street. At Roof level this property also enjoys a large washroom and two roof terraces at the front and at the back. Further complimenting this property is a car port which can take two cars comfortably and a lift shaft (W/out lift) ready to access each floor. Being sold partially furnished with high quality items. Freehold.

### Rooms

- Kitchen/Living/Dining: 12.2 x 6.2 m (75.64 m2)
- ✓ Double Bedroom : 6 x 4 m (24 m2)
- Double Bedroom : 4.3 x 4.2 m (18.06 m2)
- Double Bedroom : 4.2 x 4.2 m (17.64 m2)
- Double Bedroom : 4.4 x 4.2 m (18.48 m2)
- Double Bedroom: 4.2 x 4.3 m (18.06 m2)
- Double Bedroom: 4.2 x 4.2 m (17.64 m2)
- ✓ Double Bedroom : 4.3 x 4.2 m (18.06 m2)
- Double Bedroom : 4.2 x 4.2 m (17.64 m2)
- Walk In Wardrobe : 3.3 x 2.5 m (8.25 m2)
- Office / Study : 8.5 x 4.2 m (35.7 m2)
- ✓ Laundry: 2.7 x 2.7 m (7.29 m2)
- Hallway: 8 x 1.5 m (12 m2)
- ✓ Hallway: 8 x 1.5 m (12 m2)
- Landing: 4.8 x 2 m (9.6 m2)
- Landing: 4.8 x 2 m (9.6 m2)
- Bathroom: 4.8 x 1.8 m (4.8 m2)
- Bathroom: 2.55 x 1.8 m (4.59 m2)
- Shower Ensuite : 3.3 x 2.5 m (8.25 m2)
- Open Space : 3.2 x 0.9 m (2.88 m2)
- Open Space : 3.2 x 0.9 m (2.88 m2)
- Open Space : 7 x 6 m (42 m2)
- Open Space : 8.2 x 6.8 m (55.76 m2)
- Open Space : 11.5 x 6.2 m (71.3 m2)
- Open Space : 15.5 x 6 m (93 m2)
- Open Space : 13 x 7 m (91 m2)