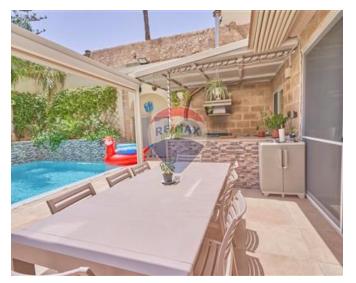

# Villa Semi-detached - For Sale - Ghaxaq

Ghaxaq: Regretfully for sale comes this brand new, large, semi-detached Villa, situated on the perimeter of this quaint old village, yet close by to all amenities. Accommodation consists of a large welcoming hall, passing onto an extremely bright and airy open plan fully equipped and furnished kitchen/dining/living room (approx. 70 SQM). Spanning off the open plan, one finds a stunning pool and deck area with a large, fitted outdoor kitchen and a spare shower room, surrounded by beautifully landscaped plants and flowers. At First floor, one finds four double bedrooms (Main w/ Ensuite and Walk-in-Wardrobe) and a guest bathroom, which is also replicated on the second floor, giving this stunning property a total of Eight Double Bedrooms. All bedrooms overlook the pool area while two of them also have access to two enclosed balconies facing the street. At Roof level this property also enjoys a large washroom and two roof terraces at the front and at the back. Further complimenting this property is a car port which can take two cars comfortably and a lift shaft (W/out lift) ready to access each floor. Being sold partially furnished with high quality items. Freehold.