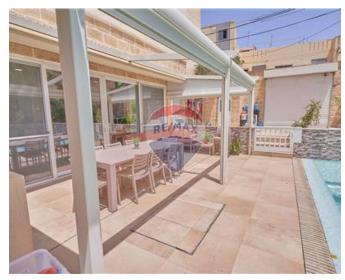

# Villa Semi-detached - For Sale - Ghaxaq

Ghaxaq: Regretfully for sale comes this brand new, large, semi-detached Villa, situated on the perimeter of this quaint old village, yet close by to all amenities. Accommodation consists of a large welcoming hall, passing onto an extremely bright and airy open plan fully equipped and furnished kitchen/dining/living room (approx. 70 SQM). Spanning off the open plan, one finds a stunning pool and deck area with a large, fitted outdoor kitchen and a spare shower room, surrounded by beautifully landscaped plants and flowers. At First floor, one finds four double bedrooms (Main w/ Ensuite and Walk-in-Wardrobe) and a guest bathroom, which is also replicated on the second floor, giving this stunning property a total of Eight Double Bedrooms. All bedrooms overlook the pool area while two of them also have access to two enclosed balconies facing the street. At Roof level this property also enjoys a large washroom and two roof terraces at the front and at the back. Further complimenting this property is a car port which can take two cars comfortably and a lift shaft (W/out lift) ready to access each floor. Being sold partially furnished with high quality items. Freehold.