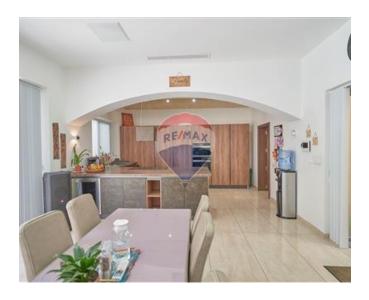

# Villa Semi-detached - For Sale - Ghaxaq

Ghaxaq: Regretfully for sale comes this brand new, large, semi-detached Villa, situated on the perimeter of this quaint old village, yet close by to all amenities. Accommodation consists of a large welcoming hall, passing onto an extremely bright and airy open plan fully equipped and furnished kitchen/dining/living room (approx. 70 SQM). Spanning off the open plan, one finds a stunning pool and deck area with a large, fitted outdoor kitchen and a spare shower room, surrounded by beautifully landscaped plants and flowers. At First floor, one finds four double bedrooms (Main w/ Ensuite and Walk-in-Wardrobe) and a guest bathroom, which is also replicated on the second floor, giving this stunning property a total of Eight Double Bedrooms. All bedrooms overlook the pool area while two of them also have access to two enclosed balconies facing the street. At Roof level this property also enjoys a large washroom and two roof terraces at the front and at the back. Further complimenting this property is a car port which can take two cars comfortably and a lift shaft (W/out lift) ready to access each floor. Being sold partially furnished with high quality items. Freehold.