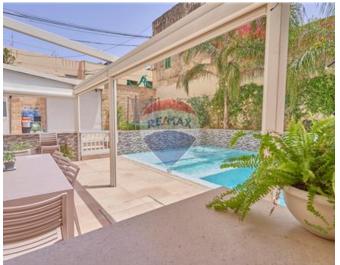

# Villa Semi-detached - For Sale - Ghaxaq

Ghaxaq: Regretfully for sale comes this brand new, large, semi-detached Villa, situated on the perimeter of this quaint old village, yet close by to all amenities. Accommodation consists of a large welcoming hall, passing onto an extremely bright and airy open plan fully equipped and furnished kitchen/dining/living room (approx. 70 SQM). Spanning off the open plan, one finds a stunning pool and deck area with a large, fitted outdoor kitchen and a spare shower room, surrounded by beautifully landscaped plants and flowers. At First floor, one finds four double bedrooms (Main w/ Ensuite and Walk-in-Wardrobe) and a guest bathroom, which is also replicated on the second floor, giving this stunning property a total of Eight Double Bedrooms. All bedrooms overlook the pool area while two of them also have access to two enclosed balconies facing the street. At Roof level this property also enjoys a large washroom and two roof terraces at the front and at the back. Further complimenting this property is a car port which can take two cars comfortably and a lift shaft (W/out lift) ready to access each floor. Being sold partially furnished with high quality items. Freehold.