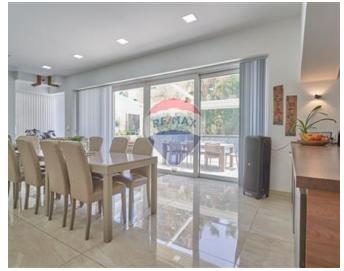

# Villa Semi-detached - For Sale - Ghaxaq

Ghaxaq: Regretfully for sale comes this brand new, large, semi-detached Villa, situated on the perimeter of this quaint old village, yet close by to all amenities. Accommodation consists of a large welcoming hall, passing onto an extremely bright and airy open plan fully equipped and furnished kitchen/dining/living room (approx. 70 SQM). Spanning off the open plan, one finds a stunning pool and deck area with a large, fitted outdoor kitchen and a spare shower room, surrounded by beautifully landscaped plants and flowers. At First floor, one finds four double bedrooms (Main w/ Ensuite and Walk-in-Wardrobe) and a guest bathroom, which is also replicated on the second floor, giving this stunning property a total of Eight Double Bedrooms. All bedrooms overlook the pool area while two of them also have access to two enclosed balconies facing the street. At Roof level this property also enjoys a large washroom and two roof terraces at the front and at the back. Further complimenting this property is a car port which can take two cars comfortably and a lift shaft (W/out lift) ready to access each floor. Being sold partially furnished with high quality items. Freehold.

### Rooms

- Kitchen/Living/Dining: 12.2 x 6.2 m (75.64 m2)
- ✓ Double Bedroom : 6 x 4 m (24 m2)
- Double Bedroom : 4.3 x 4.2 m (18.06 m2)
- Double Bedroom : 4.2 x 4.2 m (17.64 m2)
- Double Bedroom : 4.4 x 4.2 m (18.48 m2)
- Double Bedroom: 4.2 x 4.3 m (18.06 m2)
- Double Bedroom: 4.2 x 4.2 m (17.64 m2)
- ✓ Double Bedroom : 4.3 x 4.2 m (18.06 m2)
- Double Bedroom : 4.2 x 4.2 m (17.64 m2)
- Walk In Wardrobe : 3.3 x 2.5 m (8.25 m2)
- Office / Study : 8.5 x 4.2 m (35.7 m2)
- ✓ Laundry: 2.7 x 2.7 m (7.29 m2)
- Hallway: 8 x 1.5 m (12 m2)
- ✓ Hallway: 8 x 1.5 m (12 m2)
- Landing: 4.8 x 2 m (9.6 m2)
- Landing: 4.8 x 2 m (9.6 m2)
- Bathroom: 4.8 x 1.8 m (4.8 m2)
- Bathroom: 2.55 x 1.8 m (4.59 m2)
- Shower Ensuite : 3.3 x 2.5 m (8.25 m2)
- Open Space : 3.2 x 0.9 m (2.88 m2)
- Open Space : 3.2 x 0.9 m (2.88 m2)
- Open Space : 7 x 6 m (42 m2)
- Open Space : 8.2 x 6.8 m (55.76 m2)
- Open Space : 11.5 x 6.2 m (71.3 m2)
- Open Space : 15.5 x 6 m (93 m2)
- Open Space : 13 x 7 m (91 m2)