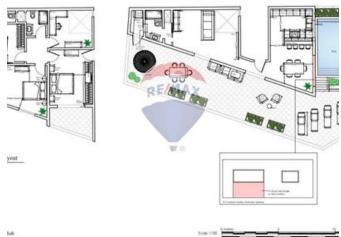

### Rooms

- Kitchen/Living/Dining: 7 x 5.2 m (36.4 m2)
- ✓ Double Bedroom : 4 x 3.7 m (14.8 m2)
- ✓ Bathroom : 3.5 x 1.7 m (5.95 m2)
- ✓ Walk In Wardrobe : 2.9 x 2 m (5.8 m2)
- Open Space : 17 x 4.25 m (72.25 m2)
- Open Space : 10 x 4.25 m (42.5 m2)
- Double Bedroom : 3.9 x 3.7 m (14.43 m2)
- Double Bedroom: 3.5 x 4.4 m (15.4 m2)