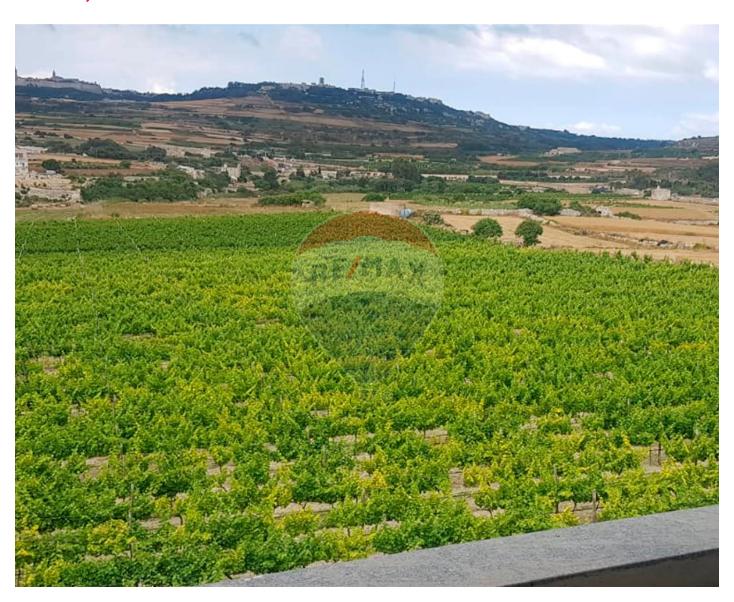

## Penthouse - For Sale - Mosta

Newly built Duplex Penthouse in Mosta's sought-after Zokrija area. This 5th-floor gem boasts 3 bedrooms, 2 bathrooms, and a spacious 50 sqm open-plan kitchen/living/dining area flooded with natural light. Step onto the charming corner terrace for stunning views of Mdina. Includes a lock-up garage. Finished, Freehold property with lift access. This penthouse offers a serene escape with modern comforts like ceramic flooring and double glazing.