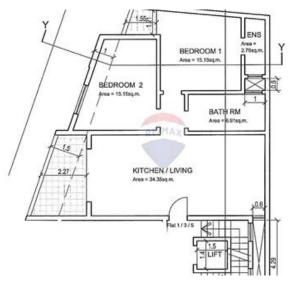

#### Rooms

- ✓ Kitchen/Dining: 8 x 4.5 m (36 m2)
- Double Bedroom : 3.9 x 3.7 m (14.43 m2)
- ✓ Double Bedroom : 3.5 x 4.4 m (15.4 m2)
- Bathroom: 3.8 x 1.6 m (6.08 m2)
- ✓ Shower Ensuite : 1.8 x 1 m (1.8 m2)
- Open Space : 2.27 x 3.8 m (8.63 m2)