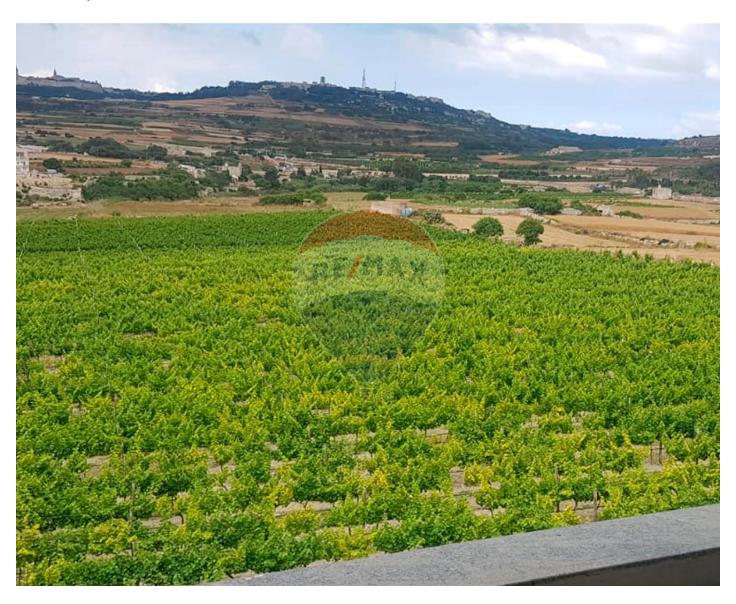

## **Apartment - For Sale - Mosta**

Mosta - Located in this sought after area of Zokrija is this first floor two bedroom apartment to be finished excluding doors and bathrooms. The squarish layout offers a spacious 35sqm open-plan kitchen/living/dining area, two bedrooms, the main with en-suite, the main bathroom. The property is further complemented with a good sized front terrace enjoying country views and views of Mdina. Freehold.