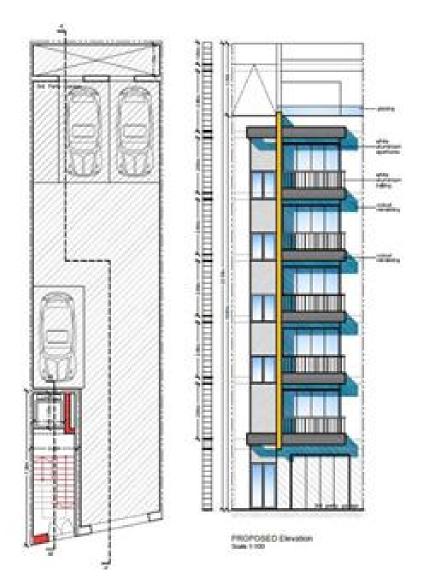

# Garage (Residential) - For Sale -Pieta

GUARDAMANGIA/PIETA - Ready-built six-car garage forming part of a new development of six apartments. This street-level lock-up garage is for sale in a central location and close to all amenities. The Garage is supplied with water and electricity, and is accessible by an electric door. further complimenting this garage is a small backyard providing good additional ventilation..

### Rooms

Garage : 19 x 6 m (114 m2)

- ✓ Water Utility
- Back Yard