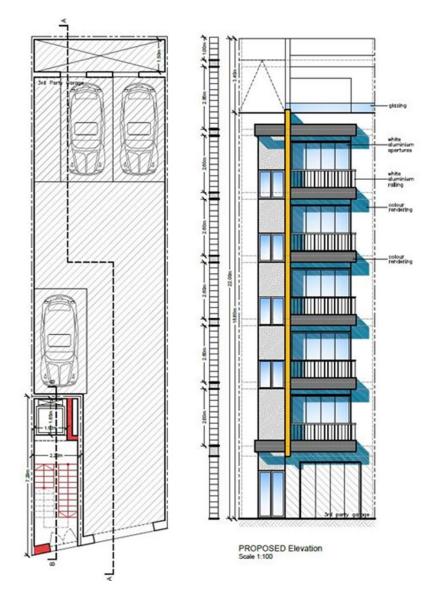

# Garage (Residential) - For Sale -Pieta

GUARDAMANGIA/PIETA - Ready-built six-car garage forming part of a new development of six apartments. This street-level lock-up garage is for sale in a central location and close to all amenities. The Garage is supplied with water and electricity, and is accessible by an electric door. further complimenting this garage is a small backyard providing good additional ventilation..

### Rooms

Garage : 19 x 6 m (114 m2)

- ✓ Water Utility
- Back Yard