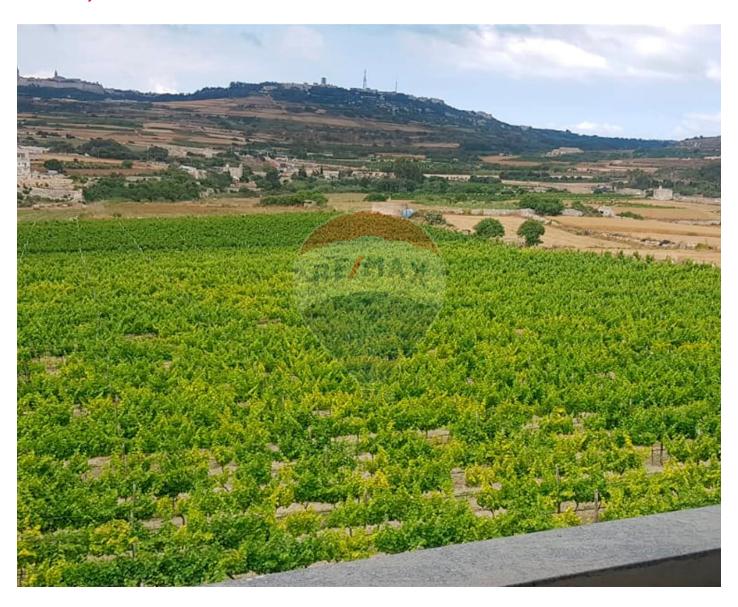

### **Maisonette - For Sale - Mosta**

Mosta - Located in this sought after area of Zokkrija is this ground floor two bedroom maisonette currently on shell form but will be finished excluding doors and bathrooms. The squarish layout offers a spacious 50sqm open-plan kitchen/living/dining area , two bedrooms, the main with ensuite, the main bathroom. The property is further complemented with a good sized front porch enjoying country views and views of Mdina. Freehold.