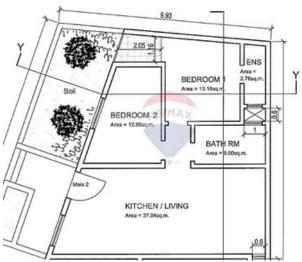

#### Rooms

Kitchen/Living/Dining: 9 x 3.9 m (35.1 m2)

Double Bedroom: 4.5 x 3.6 m (16.2 m2)

✓ Double Bedroom : 2.9 x 4.3 m (12.47 m2)

Shower Ensuite : 2.5 x 0.9 m (2.25 m2)

Open Space : 6 x 2.5 m (15 m2)