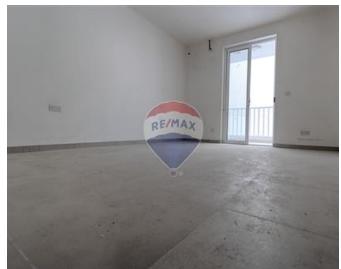

## **Apartment - For Sale - Bugibba**

New development, having a selection of one, two and three bedroom units with front and back balconies. This development is round the corner from the seafront and also surrounded by amenities. Being sold excluding bathrooms and internal doors.

#### Rooms

Kitchen/Living/Dining: 14.6 x 3.6 m (52.56 m2)

✓ Double Bedroom : 3.4 x 2.6 m (8.84 m2)

✓ Double Bedroom : 4 x 2.6 m (10.4 m2)

✓ Double Bedroom : 4.6 x 3.3 m (15.18 m2)

✓ Bathroom : 1.1 x 2 m (2.2 m2)