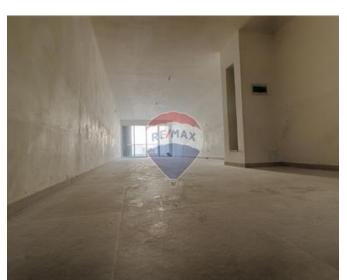

## **Apartment - For Sale - Bugibba**

New development, having a selection of one, two and three bedroom units with front and back balconies. This development is round the corner from the seafront and also surrounded by amenities. Being sold excluding bathrooms and internal doors.

#### Rooms

Kitchen/Living/Dining: 14.6 x 3.6 m (52.56 m2)

✓ Double Bedroom : 3.4 x 2.6 m (8.84 m2)

✓ Double Bedroom : 4 x 2.6 m (10.4 m2)

✓ Double Bedroom : 4.6 x 3.3 m (15.18 m2)

✓ Bathroom : 1.1 x 2 m (2.2 m2)