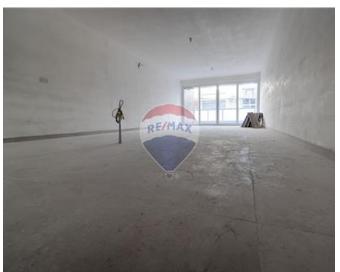

## **Apartment - For Sale - Bugibba**

New development, having a selection of one, two and three bedroom units with front and back balconies. This development is round the corner from the seafront and also surrounded by amenities. Being sold excluding bathrooms and internal doors.

#### Rooms

Kitchen/Living/Dining: 14.6 x 3.6 m (52.56 m2)

✓ Double Bedroom : 3.4 x 2.6 m (8.84 m2)

✓ Double Bedroom : 4 x 2.6 m (10.4 m2)

✓ Double Bedroom : 4.6 x 3.3 m (15.18 m2)

✓ Bathroom : 1.1 x 2 m (2.2 m2)