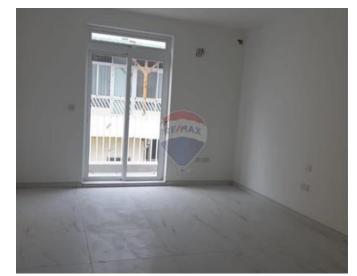

## Penthouse - For Sale - Mellieha

MELLIEHA - a Luxurious & unique Penthouse with stunning views from the large front terraces. This brand new block & prestigious development will be highly finished excluding bathrooms & doors. The property consists of two bedrooms, the main with an en-suite, bathroom, large open plan kitchen/living dining area with a pantry/store. Large front terraces! Not to be missed. Optional garages.

## Rooms

- Kitchen/Living/Dining : 12.5 x 3.7 m (46.25 m2)
- Double Bedroom : 3.23 x 5.44 m (17.57 m2)
- Double Bedroom : 5 x 4 m (20 m2)
- Bathroom : 3 x 2 m (6 m2)
- Shower Ensuite : 2 x 2 m (4 m2)

- Electricity Utility
- Fire Safety
- Double Glazed
- Roof Terrace