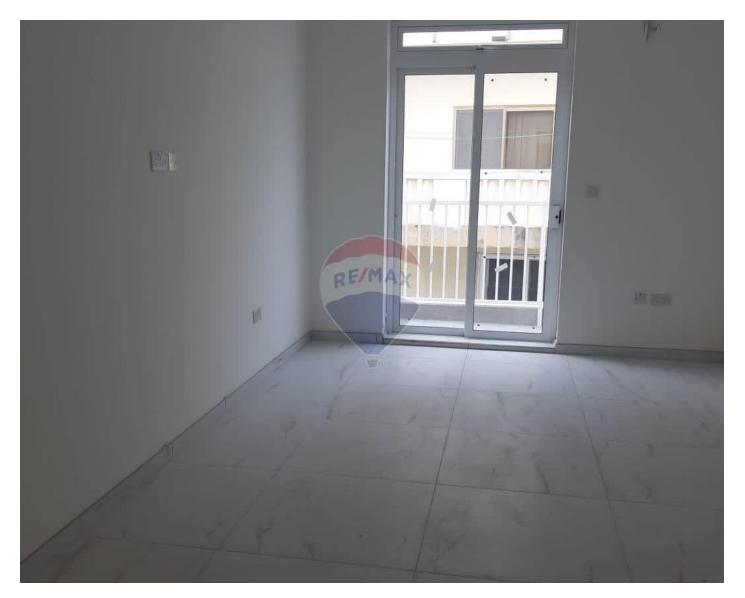

## Penthouse - For Sale - Mellieha

MELLIEHA - a Luxurious & unique Penthouse with stunning views from the large front terraces. This brand new block & prestigious development will be highly finished excluding bathrooms & doors. The property consists of two bedrooms, the main with an en-suite, bathroom, large open plan kitchen/living dining area with a pantry/store. Large front terraces! Not to be missed. Optional garages.

## Rooms

- Kitchen/Living/Dining : 12.5 x 3.7 m (46.25 m2)
- Double Bedroom : 3.23 x 5.44 m (17.57 m2)
- Double Bedroom : 5 x 4 m (20 m2)
- Bathroom : 3 x 2 m (6 m2)
- Shower Ensuite : 2 x 2 m (4 m2)

- Electricity Utility
- Fire Safety
- Double Glazed
- Roof Terrace