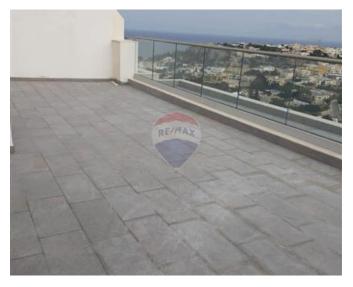

## Penthouse - For Sale - Mellieha

MELLIEHA - a Luxurious & unique Penthouse with stunning views from the large front terraces. This brand new block & prestigious development will be highly finished excluding bathrooms & doors. The property consists of two bedrooms, the main with an en-suite, bathroom, large open plan kitchen/living dining area with a pantry/store. Large front terraces! Not to be missed. Optional garages.

## Rooms

- Kitchen/Living/Dining : 12.5 x 3.7 m (46.25 m2)
- Double Bedroom : 3.23 x 5.44 m (17.57 m2)
- Double Bedroom : 5 x 4 m (20 m2)
- Bathroom : 3 x 2 m (6 m2)
- Shower Ensuite : 2 x 2 m (4 m2)

- Electricity Utility
- Fire Safety
- Double Glazed
- Roof Terrace