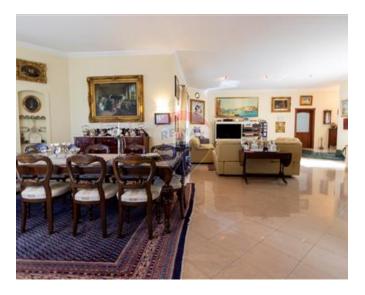

# Villa Detached - For Sale - Mellieha

Mellieha - Fully detached bungalow that has a wonderful layout and is built on land of approximately 1500sqm. Located in a very peaceful area of Santa Maria Estate, the property enjoys breathtaking sea and country views. The said property is accessible from two roads having the main entrance from the highest level of the plot, guaranteeing excellent views from all its livable quarters. The property also has two separate flats, heated pool with a jacuzzi, decking area which make it perfect for entertaining and its totally private. Complementing this property surrounded by a mature garden with a drive way that leads you to ten plus car garage with very high ceiling. This particular property has to be viewed to appreciate its value and to understand its potential.

#### Rooms

- Living/Dining : 5.7 x 6.7 m (38.19 m2)
- Kitchen : 6.1 x 5.1 m (31.11 m2)
- Hall : 2.8 x 8.2 m (22.96 m2)
- Hallway : 7.65 x 5.5 m (42.08 m2)
- Double Bedroom : 6.3 x 4.5 m (28.35 m2)
- Double Bedroom : 4.5 x 4.4 m (19.8 m2)
- Double Bedroom : 4.5 x 4.7 m (21.15 m2)
- Shower Ensuite : 3.1 x 3.1 m (9.61 m2)
- Laundry : 1.6 x 3.2 m (5.12 m2)