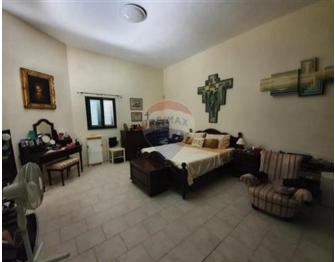

#### Rooms

- Living/Dining : 5.7 x 6.7 m (38.19 m2)
- Kitchen : 6.1 x 5.1 m (31.11 m2)
- Hall : 2.8 x 8.2 m (22.96 m2)
- Hallway : 7.65 x 5.5 m (42.08 m2)
- Double Bedroom : 6.3 x 4.5 m (28.35 m2)
- Double Bedroom : 4.5 x 4.4 m (19.8 m2)
- Double Bedroom : 4.5 x 4.7 m (21.15 m2)
- Shower Ensuite : 3.1 x 3.1 m (9.61 m2)
- Laundry : 1.6 x 3.2 m (5.12 m2)