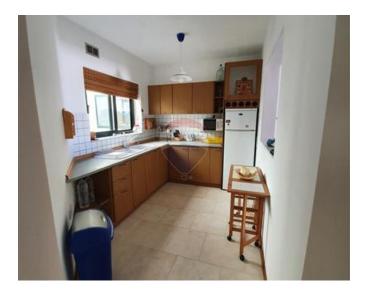

#### Rooms

- Living/Dining : 5.7 x 6.7 m (38.19 m2)
- Kitchen : 6.1 x 5.1 m (31.11 m2)
- Hall : 2.8 x 8.2 m (22.96 m2)
- Hallway : 7.65 x 5.5 m (42.08 m2)
- Double Bedroom : 6.3 x 4.5 m (28.35 m2)
- Double Bedroom : 4.5 x 4.4 m (19.8 m2)
- Double Bedroom : 4.5 x 4.7 m (21.15 m2)
- Shower Ensuite : 3.1 x 3.1 m (9.61 m2)
- Laundry : 1.6 x 3.2 m (5.12 m2)