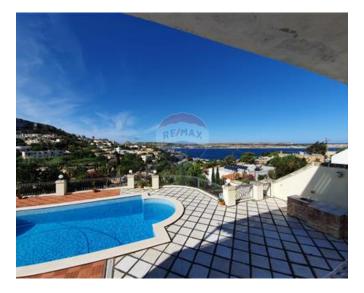

# Villa Detached - For Sale - Mellieha

Mellieha - Fully detached bungalow that has a wonderful layout and is built on land of approximately 1500sqm. Located in a very peaceful area of Santa Maria Estate, the property enjoys breathtaking sea and country views. The said property is accessible from two roads having the main entrance from the highest level of the plot, guaranteeing excellent views from all its livable quarters. The property also has two separate flats, heated pool with a jacuzzi, decking area which make it perfect for entertaining and its totally private. Complementing this property surrounded by a mature garden with a drive way that leads you to ten plus car garage with very high ceiling. This particular property has to be viewed to appreciate its value and to understand its potential.

## Gallery

Stephen Borg RE/MAX Park Estates - St Paul's Bay

M: 79604744 E: steve@remax.com.mt T: 21579747

**RE/MAX Park Estates - St Paul's Bay** Park Estates Ltd,Mosta Road, St Paul's Bay, Malta