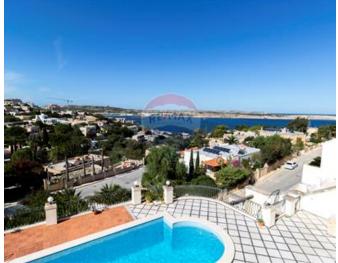

# Villa Detached - For Sale - Mellieha

Mellieha - Fully detached bungalow that has a wonderful layout and is built on land of approximately 1500sqm. Located in a very peaceful area of Santa Maria Estate, the property enjoys breathtaking sea and country views. The said property is accessible from two roads having the main entrance from the highest level of the plot, guaranteeing excellent views from all its livable quarters. The property also has two separate flats, heated pool with a jacuzzi, decking area which make it perfect for entertaining and its totally private. Complementing this property surrounded by a mature garden with a drive way that leads you to ten plus car garage with very high ceiling. This particular property has to be viewed to appreciate its value and to understand its potential.

## Gallery

Stephen Borg RE/MAX Park Estates - St Paul's Bay

M: 79604744 E: steve@remax.com.mt T: 21579747

**RE/MAX Park Estates - St Paul's Bay** Park Estates Ltd,Mosta Road, St Paul's Bay, Malta