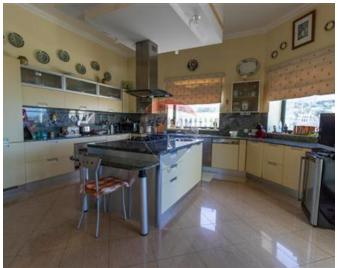

# Villa Detached - For Sale - Mellieha

Mellieha - Fully detached bungalow that has a wonderful layout and is built on land of approximately 1500sqm. Located in a very peaceful area of Santa Maria Estate, the property enjoys breathtaking sea and country views. The said property is accessible from two roads having the main entrance from the highest level of the plot, guaranteeing excellent views from all its livable quarters. The property also has two separate flats, heated pool with a jacuzzi, decking area which make it perfect for entertaining and its totally private. Complementing this property surrounded by a mature garden with a drive way that leads you to ten plus car garage with very high ceiling. This particular property has to be viewed to appreciate its value and to understand its potential.

#### Rooms

- Living/Dining : 5.7 x 6.7 m (38.19 m2)
- Kitchen : 6.1 x 5.1 m (31.11 m2)
- Hall : 2.8 x 8.2 m (22.96 m2)
- Hallway : 7.65 x 5.5 m (42.08 m2)
- Double Bedroom : 6.3 x 4.5 m (28.35 m2)
- Double Bedroom : 4.5 x 4.4 m (19.8 m2)
- Double Bedroom : 4.5 x 4.7 m (21.15 m2)
- Shower Ensuite : 3.1 x 3.1 m (9.61 m2)
- Laundry : 1.6 x 3.2 m (5.12 m2)