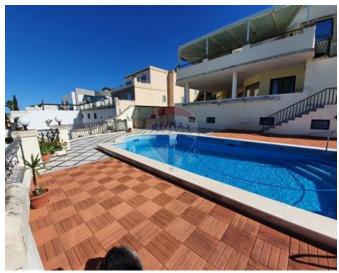

# Villa Detached - For Sale - Mellieha

Mellieha - Fully detached bungalow that has a wonderful layout and is built on land of approximately 1500sqm. Located in a very peaceful area of Santa Maria Estate, the property enjoys breathtaking sea and country views. The said property is accessible from two roads having the main entrance from the highest level of the plot, guaranteeing excellent views from all its livable quarters. The property also has two separate flats, heated pool with a jacuzzi, decking area which make it perfect for entertaining and its totally private. Complementing this property surrounded by a mature garden with a drive way that leads you to ten plus car garage with very high ceiling. This particular property has to be viewed to appreciate its value and to understand its potential.

## Gallery

Stephen Borg RE/MAX Park Estates - St Paul's Bay

M: 79604744 E: steve@remax.com.mt T: 21579747

**RE/MAX Park Estates - St Paul's Bay** Park Estates Ltd,Mosta Road, St Paul's Bay, Malta