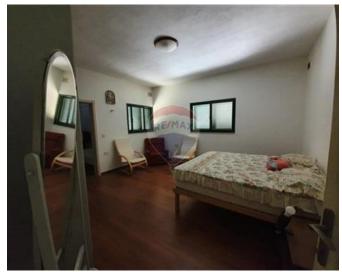

#### Rooms

- Living/Dining : 5.7 x 6.7 m (38.19 m2)
- Kitchen : 6.1 x 5.1 m (31.11 m2)
- Hall : 2.8 x 8.2 m (22.96 m2)
- Hallway : 7.65 x 5.5 m (42.08 m2)
- Double Bedroom : 6.3 x 4.5 m (28.35 m2)
- Double Bedroom : 4.5 x 4.4 m (19.8 m2)
- Double Bedroom : 4.5 x 4.7 m (21.15 m2)
- Shower Ensuite : 3.1 x 3.1 m (9.61 m2)
- Laundry : 1.6 x 3.2 m (5.12 m2)