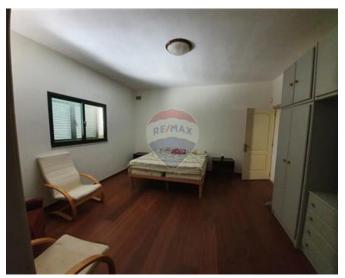

#### Rooms

- Living/Dining : 5.7 x 6.7 m (38.19 m2)
- Kitchen : 6.1 x 5.1 m (31.11 m2)
- Hall : 2.8 x 8.2 m (22.96 m2)
- Hallway : 7.65 x 5.5 m (42.08 m2)
- Double Bedroom : 6.3 x 4.5 m (28.35 m2)
- Double Bedroom : 4.5 x 4.4 m (19.8 m2)
- Double Bedroom : 4.5 x 4.7 m (21.15 m2)
- Shower Ensuite : 3.1 x 3.1 m (9.61 m2)
- Laundry : 1.6 x 3.2 m (5.12 m2)