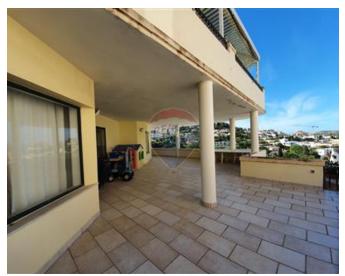

# Villa Detached - For Sale - Mellieha

Mellieha - Fully detached bungalow that has a wonderful layout and is built on land of approximately 1500sqm. Located in a very peaceful area of Santa Maria Estate, the property enjoys breathtaking sea and country views. The said property is accessible from two roads having the main entrance from the highest level of the plot, guaranteeing excellent views from all its livable quarters. The property also has two separate flats, heated pool with a jacuzzi, decking area which make it perfect for entertaining and its totally private. Complementing this property surrounded by a mature garden with a drive way that leads you to ten plus car garage with very high ceiling. This particular property has to be viewed to appreciate its value and to understand its potential.

## Gallery

Stephen Borg RE/MAX Park Estates - St Paul's Bay

M: 79604744 E: steve@remax.com.mt T: 21579747

**RE/MAX Park Estates - St Paul's Bay** Park Estates Ltd,Mosta Road, St Paul's Bay, Malta