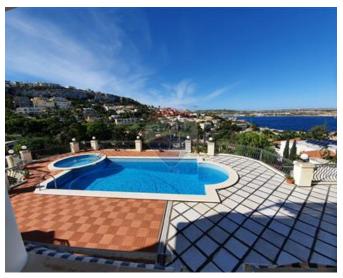

# Villa Detached - For Sale - Mellieha

Mellieha - Fully detached bungalow that has a wonderful layout and is built on land of approximately 1500sqm. Located in a very peaceful area of Santa Maria Estate, the property enjoys breathtaking sea and country views. The said property is accessible from two roads having the main entrance from the highest level of the plot, guaranteeing excellent views from all its livable quarters. The property also has two separate flats, heated pool with a jacuzzi, decking area which make it perfect for entertaining and its totally private. Complementing this property surrounded by a mature garden with a drive way that leads you to ten plus car garage with very high ceiling. This particular property has to be viewed to appreciate its value and to understand its potential.

- Ceramic Floor
- Fire Place Heating
- ✓ A/C
- Pool
- Well

- ✓ Walk In Wardrobe : 2.6 x 1.2 m (3.12 m2)
- ✓ Guest Toilet : 1.4 x 2.9 m (4.06 m2)
- ✓ Shower Ensuite : 1.8 x 2.9 m (5.22 m2)
- ✓ Open Space : 10.3 x 4.6 m (47.38 m2)
- ✓ Open Space : 1.5 x 3.9 m (5.85 m2)