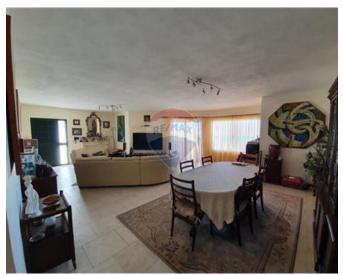

#### Rooms

- Living/Dining : 5.7 x 6.7 m (38.19 m2)
- Kitchen : 6.1 x 5.1 m (31.11 m2)
- Hall : 2.8 x 8.2 m (22.96 m2)
- Hallway : 7.65 x 5.5 m (42.08 m2)
- Double Bedroom : 6.3 x 4.5 m (28.35 m2)
- Double Bedroom : 4.5 x 4.4 m (19.8 m2)
- Double Bedroom : 4.5 x 4.7 m (21.15 m2)
- Shower Ensuite : 3.1 x 3.1 m (9.61 m2)
- Laundry : 1.6 x 3.2 m (5.12 m2)

## Gallery

Stephen Borg RE/MAX Park Estates - St Paul's Bay

M: 79604744 E: steve@remax.com.mt T: 21579747

**RE/MAX Park Estates - St Paul's Bay** Park Estates Ltd,Mosta Road, St Paul's Bay, Malta