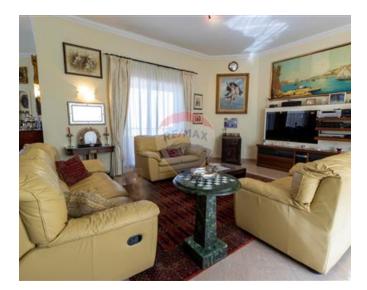

# Villa Detached - For Sale - Mellieha

Mellieha - Fully detached bungalow that has a wonderful layout and is built on land of approximately 1500sqm. Located in a very peaceful area of Santa Maria Estate, the property enjoys breathtaking sea and country views. The said property is accessible from two roads having the main entrance from the highest level of the plot, guaranteeing excellent views from all its livable quarters. The property also has two separate flats, heated pool with a jacuzzi, decking area which make it perfect for entertaining and its totally private. Complementing this property surrounded by a mature garden with a drive way that leads you to ten plus car garage with very high ceiling. This particular property has to be viewed to appreciate its value and to understand its potential.

#### Rooms

- Living/Dining : 5.7 x 6.7 m (38.19 m2)
- Kitchen : 6.1 x 5.1 m (31.11 m2)
- Hall : 2.8 x 8.2 m (22.96 m2)
- Hallway : 7.65 x 5.5 m (42.08 m2)
- Double Bedroom : 6.3 x 4.5 m (28.35 m2)
- Double Bedroom : 4.5 x 4.4 m (19.8 m2)
- Double Bedroom : 4.5 x 4.7 m (21.15 m2)
- Shower Ensuite : 3.1 x 3.1 m (9.61 m2)
- Laundry : 1.6 x 3.2 m (5.12 m2)