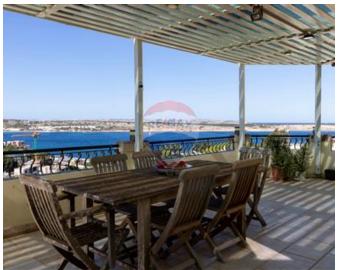

# Villa Detached - For Sale - Mellieha

Mellieha - Fully detached bungalow that has a wonderful layout and is built on land of approximately 1500sqm. Located in a very peaceful area of Santa Maria Estate, the property enjoys breathtaking sea and country views. The said property is accessible from two roads having the main entrance from the highest level of the plot, guaranteeing excellent views from all its livable quarters. The property also has two separate flats, heated pool with a jacuzzi, decking area which make it perfect for entertaining and its totally private. Complementing this property surrounded by a mature garden with a drive way that leads you to ten plus car garage with very high ceiling. This particular property has to be viewed to appreciate its value and to understand its potential.

## Gallery

Stephen Borg RE/MAX Park Estates - St Paul's Bay

M: 79604744 E: steve@remax.com.mt T: 21579747

**RE/MAX Park Estates - St Paul's Bay** Park Estates Ltd,Mosta Road, St Paul's Bay, Malta