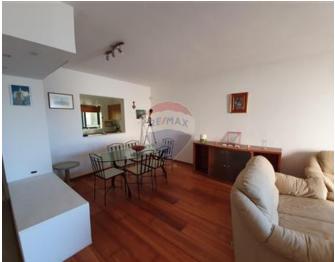

#### Rooms

- Living/Dining : 5.7 x 6.7 m (38.19 m2)
- Kitchen : 6.1 x 5.1 m (31.11 m2)
- Hall : 2.8 x 8.2 m (22.96 m2)
- Hallway : 7.65 x 5.5 m (42.08 m2)
- Double Bedroom : 6.3 x 4.5 m (28.35 m2)
- Double Bedroom : 4.5 x 4.4 m (19.8 m2)
- Double Bedroom : 4.5 x 4.7 m (21.15 m2)
- Shower Ensuite : 3.1 x 3.1 m (9.61 m2)
- Laundry : 1.6 x 3.2 m (5.12 m2)

## Gallery

Stephen Borg RE/MAX Park Estates - St Paul's Bay

M: 79604744 E: steve@remax.com.mt T: 21579747

**RE/MAX Park Estates - St Paul's Bay** Park Estates Ltd,Mosta Road, St Paul's Bay, Malta