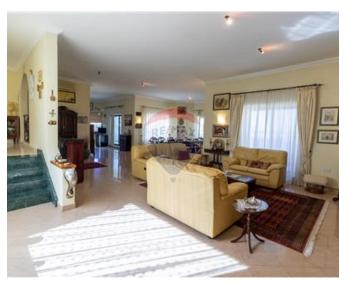

# Villa Detached - For Sale - Mellieha

Mellieha - Fully detached bungalow that has a wonderful layout and is built on land of approximately 1500sqm. Located in a very peaceful area of Santa Maria Estate, the property enjoys breathtaking sea and country views. The said property is accessible from two roads having the main entrance from the highest level of the plot, guaranteeing excellent views from all its livable quarters. The property also has two separate flats, heated pool with a jacuzzi, decking area which make it perfect for entertaining and its totally private. Complementing this property surrounded by a mature garden with a drive way that leads you to ten plus car garage with very high ceiling. This particular property has to be viewed to appreciate its value and to understand its potential.

#### Rooms

- Living/Dining : 5.7 x 6.7 m (38.19 m2)
- Kitchen : 6.1 x 5.1 m (31.11 m2)
- Hall : 2.8 x 8.2 m (22.96 m2)
- Hallway : 7.65 x 5.5 m (42.08 m2)
- Double Bedroom : 6.3 x 4.5 m (28.35 m2)
- Double Bedroom : 4.5 x 4.4 m (19.8 m2)
- Double Bedroom : 4.5 x 4.7 m (21.15 m2)
- Shower Ensuite : 3.1 x 3.1 m (9.61 m2)
- Laundry : 1.6 x 3.2 m (5.12 m2)