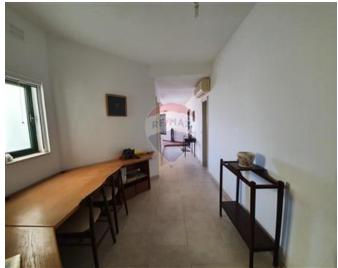

#### Rooms

- Living/Dining : 5.7 x 6.7 m (38.19 m2)
- Kitchen : 6.1 x 5.1 m (31.11 m2)
- Hall : 2.8 x 8.2 m (22.96 m2)
- Hallway : 7.65 x 5.5 m (42.08 m2)
- Double Bedroom : 6.3 x 4.5 m (28.35 m2)
- Double Bedroom : 4.5 x 4.4 m (19.8 m2)
- Double Bedroom : 4.5 x 4.7 m (21.15 m2)
- Shower Ensuite : 3.1 x 3.1 m (9.61 m2)
- Laundry : 1.6 x 3.2 m (5.12 m2)