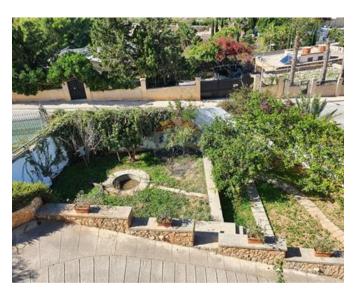

# Villa Detached - For Sale - Mellieha

Mellieha - Fully detached bungalow that has a wonderful layout and is built on land of approximately 1500sqm. Located in a very peaceful area of Santa Maria Estate, the property enjoys breathtaking sea and country views. The said property is accessible from two roads having the main entrance from the highest level of the plot, guaranteeing excellent views from all its livable quarters. The property also has two separate flats, heated pool with a jacuzzi, decking area which make it perfect for entertaining and its totally private. Complementing this property surrounded by a mature garden with a drive way that leads you to ten plus car garage with very high ceiling. This particular property has to be viewed to appreciate its value and to understand its potential.