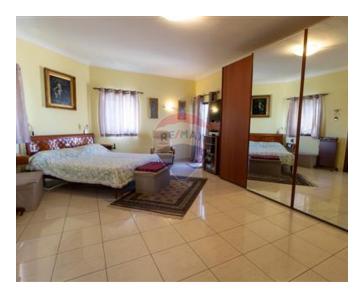

#### Rooms

- Living/Dining : 5.7 x 6.7 m (38.19 m2)
- Kitchen : 6.1 x 5.1 m (31.11 m2)
- Hall : 2.8 x 8.2 m (22.96 m2)
- Hallway : 7.65 x 5.5 m (42.08 m2)
- Double Bedroom : 6.3 x 4.5 m (28.35 m2)
- Double Bedroom : 4.5 x 4.4 m (19.8 m2)
- Double Bedroom : 4.5 x 4.7 m (21.15 m2)
- Shower Ensuite : 3.1 x 3.1 m (9.61 m2)
- Laundry : 1.6 x 3.2 m (5.12 m2)