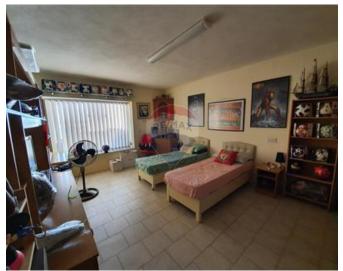

#### Rooms

- Living/Dining : 5.7 x 6.7 m (38.19 m2)
- Kitchen : 6.1 x 5.1 m (31.11 m2)
- Hall : 2.8 x 8.2 m (22.96 m2)
- Hallway : 7.65 x 5.5 m (42.08 m2)
- Double Bedroom : 6.3 x 4.5 m (28.35 m2)
- Double Bedroom : 4.5 x 4.4 m (19.8 m2)
- Double Bedroom : 4.5 x 4.7 m (21.15 m2)
- Shower Ensuite : 3.1 x 3.1 m (9.61 m2)
- Laundry : 1.6 x 3.2 m (5.12 m2)