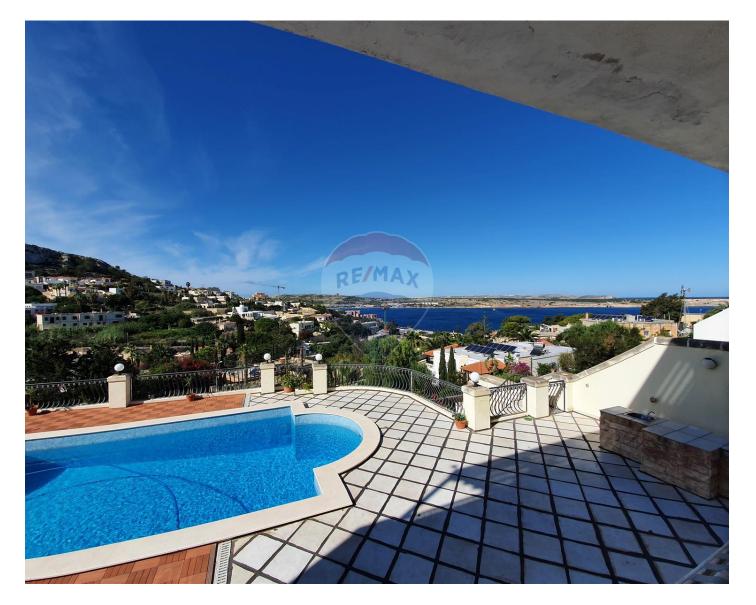

# Villa Detached - For Sale - Mellieha

Mellieha - Fully detached bungalow that has a wonderful layout and is built on land of approximately 1500sqm. Located in a very peaceful area of Santa Maria Estate, the property enjoys breathtaking sea and country views. The said property is accessible from two roads having the main entrance from the highest level of the plot, guaranteeing excellent views from all its livable quarters. The property also has two separate flats, heated pool with a jacuzzi, decking area which make it perfect for entertaining and its totally private. Complementing this property surrounded by a mature garden with a drive way that leads you to ten plus car garage with very high ceiling. This particular property has to be viewed to appreciate its value and to understand its potential.

## Gallery

Stephen Borg RE/MAX Park Estates - St Paul's Bay

M: 79604744 E: steve@remax.com.mt T: 21579747

**RE/MAX Park Estates - St Paul's Bay** Park Estates Ltd,Mosta Road, St Paul's Bay, Malta