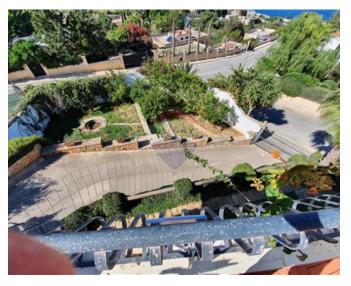

# Villa Detached - For Sale - Mellieha

Mellieha - Fully detached bungalow that has a wonderful layout and is built on land of approximately 1500sqm. Located in a very peaceful area of Santa Maria Estate, the property enjoys breathtaking sea and country views. The said property is accessible from two roads having the main entrance from the highest level of the plot, guaranteeing excellent views from all its livable quarters. The property also has two separate flats, heated pool with a jacuzzi, decking area which make it perfect for entertaining and its totally private. Complementing this property surrounded by a mature garden with a drive way that leads you to ten plus car garage with very high ceiling. This particular property has to be viewed to appreciate its value and to understand its potential.