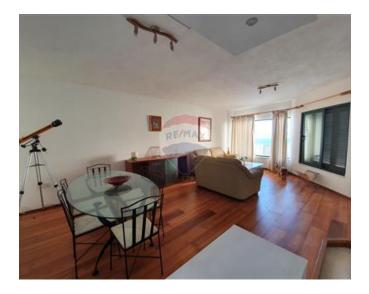

#### Rooms

- Living/Dining : 5.7 x 6.7 m (38.19 m2)
- Kitchen : 6.1 x 5.1 m (31.11 m2)
- Hall : 2.8 x 8.2 m (22.96 m2)
- Hallway : 7.65 x 5.5 m (42.08 m2)
- Double Bedroom : 6.3 x 4.5 m (28.35 m2)
- Double Bedroom : 4.5 x 4.4 m (19.8 m2)
- Double Bedroom : 4.5 x 4.7 m (21.15 m2)
- Shower Ensuite : 3.1 x 3.1 m (9.61 m2)
- Laundry : 1.6 x 3.2 m (5.12 m2)