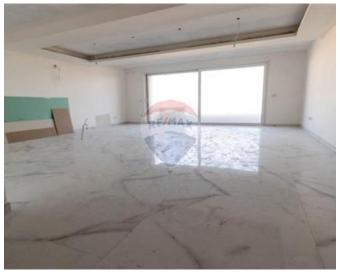

## **Apartment - For Sale - Mellieha**

MELLIEHA - A brand new development in the heart of Mellieha with magnificent views valley and distant sea views. This spacious third-floor apartment is being sold luxuriously finished including bathrooms, soffit ceilings and internal doors. The layout offers a spacious 60m<sup>2</sup> open plan kitchen, living, and dining area overlooking a spacious front terrace enjoying views. At the back of the apartment, one finds three large double bedrooms, main with an en-suite, large bathroom, guest toilet and a pantry/washroom. Each apartment has a front and a back terrace. A perfect family home.