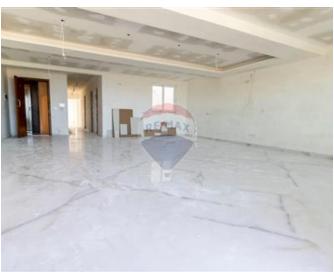

## **Apartment - For Sale - Mellieha**

MELLIEHA - A brand new development in the heart of Mellieha with magnificent views valley and distant sea views. This spacious third-floor apartment is being sold luxuriously finished including bathrooms, soffit ceilings and internal doors. The layout offers a spacious 60m<sup>2</sup> open plan kitchen, living, and dining area overlooking a spacious front terrace enjoying views. At the back of the apartment, one finds three large double bedrooms, main with an en-suite, large bathroom, guest toilet and a pantry/washroom. Each apartment has a front and a back terrace. A perfect family home.

## Rooms

- Double Bedroom : 4 x 5.8 m (23.2 m2)
- Double Bedroom : 3.2 x 4.8 m (15.36 m2)
- Double Bedroom : 3.7 x 3 m (11.1 m2)
- Kitchen/Living/Dining : 7.2 x 9 m (64.8 m2)
- Bathroom : 3 x 1.2 m (3.6 m2)
- Bathroom : 3.5 x 1.7 m (5.95 m2)
- Guest Toilet : 2 x 1.1 m (2.2 m2)
- Laundry : 1.4 x 1.5 m (2.1 m2)
- Hallway : 8 x 1.3 m (10.4 m2)