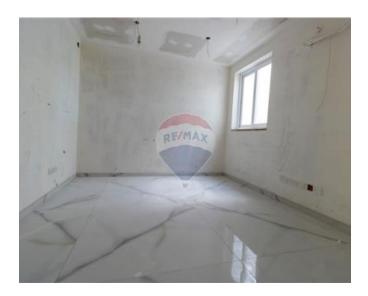

## **Apartment - For Sale - Mellieha**

MELLIEHA - A brand new development in the heart of Mellieha with magnificent views valley and distant sea views. This spacious third-floor apartment is being sold luxuriously finished including bathrooms, soffit ceilings and internal doors. The layout offers a spacious 60m<sup>2</sup> open plan kitchen, living, and dining area overlooking a spacious front terrace enjoying views. At the back of the apartment, one finds three large double bedrooms, main with an en-suite, large bathroom, guest toilet and a pantry/washroom. Each apartment has a front and a back terrace. A perfect family home.

## Rooms

- Double Bedroom : 4 x 5.8 m (23.2 m2)
- Double Bedroom : 3.2 x 4.8 m (15.36 m2)
- Double Bedroom : 3.7 x 3 m (11.1 m2)
- Kitchen/Living/Dining : 7.2 x 9 m (64.8 m2)
- Bathroom : 3 x 1.2 m (3.6 m2)
- Bathroom : 3.5 x 1.7 m (5.95 m2)
- Guest Toilet : 2 x 1.1 m (2.2 m2)
- Laundry : 1.4 x 1.5 m (2.1 m2)
- Hallway : 8 x 1.3 m (10.4 m2)