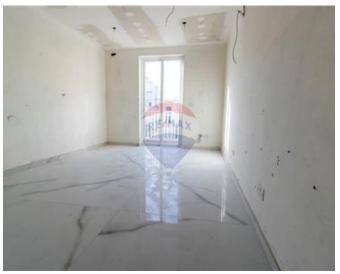

## **Apartment - For Sale - Mellieha**

MELLIEHA - A brand new development in the heart of Mellieha with magnificent views valley and distant sea views. This spacious third-floor apartment is being sold luxuriously finished including bathrooms, soffit ceilings and internal doors. The layout offers a spacious 60m<sup>2</sup> open plan kitchen, living, and dining area overlooking a spacious front terrace enjoying views. At the back of the apartment, one finds three large double bedrooms, main with an en-suite, large bathroom, guest toilet and a pantry/washroom. Each apartment has a front and a back terrace. A perfect family home.

## Rooms

- Double Bedroom : 4 x 5.8 m (23.2 m2)
- Double Bedroom : 3.2 x 4.8 m (15.36 m2)
- Double Bedroom : 3.7 x 3 m (11.1 m2)
- Kitchen/Living/Dining : 7.2 x 9 m (64.8 m2)
- Bathroom : 3 x 1.2 m (3.6 m2)
- Bathroom : 3.5 x 1.7 m (5.95 m2)
- Guest Toilet : 2 x 1.1 m (2.2 m2)
- Laundry : 1.4 x 1.5 m (2.1 m2)
- Hallway : 8 x 1.3 m (10.4 m2)