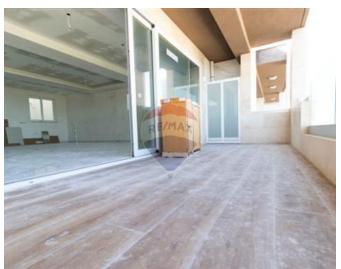

## **Apartment - For Sale - Mellieha**

MELLIEHA - A brand new development in the heart of Mellieha with magnificent views valley and distant sea views. This spacious third-floor apartment is being sold luxuriously finished including bathrooms, soffit ceilings and internal doors. The layout offers a spacious 60m<sup>2</sup> open plan kitchen, living, and dining area overlooking a spacious front terrace enjoying views. At the back of the apartment, one finds three large double bedrooms, main with an en-suite, large bathroom, guest toilet and a pantry/washroom. Each apartment has a front and a back terrace. A perfect family home.

## Rooms

- Double Bedroom : 4 x 5.8 m (23.2 m2)
- Double Bedroom : 3.2 x 4.8 m (15.36 m2)
- Double Bedroom : 3.7 x 3 m (11.1 m2)
- Kitchen/Living/Dining : 7.2 x 9 m (64.8 m2)
- Bathroom : 3 x 1.2 m (3.6 m2)
- Bathroom : 3.5 x 1.7 m (5.95 m2)
- Guest Toilet : 2 x 1.1 m (2.2 m2)
- Laundry : 1.4 x 1.5 m (2.1 m2)
- Hallway : 8 x 1.3 m (10.4 m2)